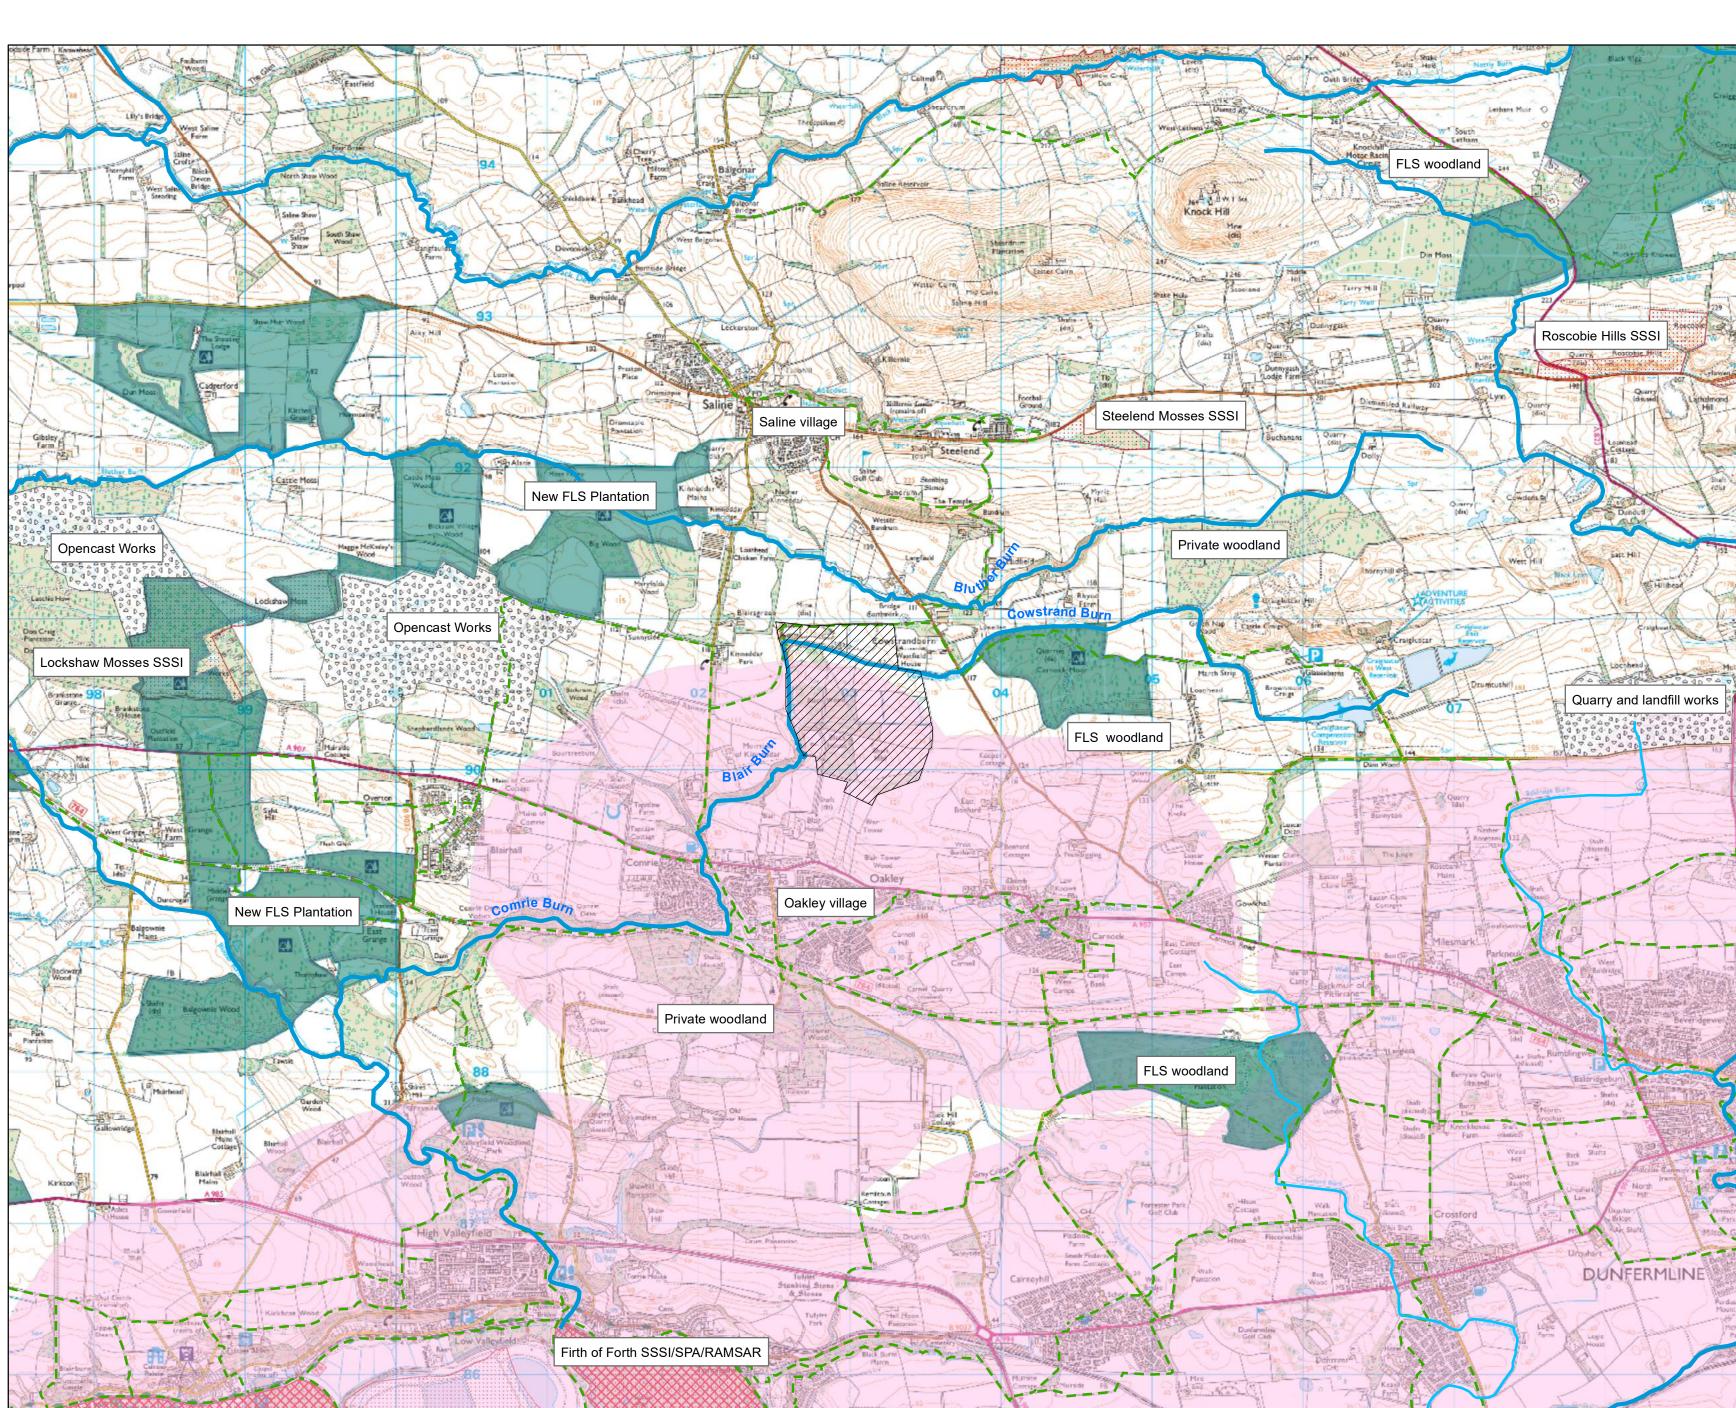

## **Blairhouse Location and Context**

Author: U321816

Scale @ A2: 1:25,000

Date: 11/11/2019

## Legend

Blairhouse site

----- Waterbodi

**– – –** Core Pat

FLS Sites

Opencast mining

Woodland In & Around Towns (WIAT)

Special Protection Areas

Sites of Special Scientific Interest

Wetland of International Importance - RAMSAR Sites

Reproduced by permission of Ordnance Survey on behalf of HMSO. © Crown copyright and database right [2019]. All rights reserved. Ordnance Survey Licence number [100021242].

© Getmapping Plc and Bluesky International Limited 2019.

Scotland's National Forest Estate is responsibly managed to the UK Woodland Assurance Standard.