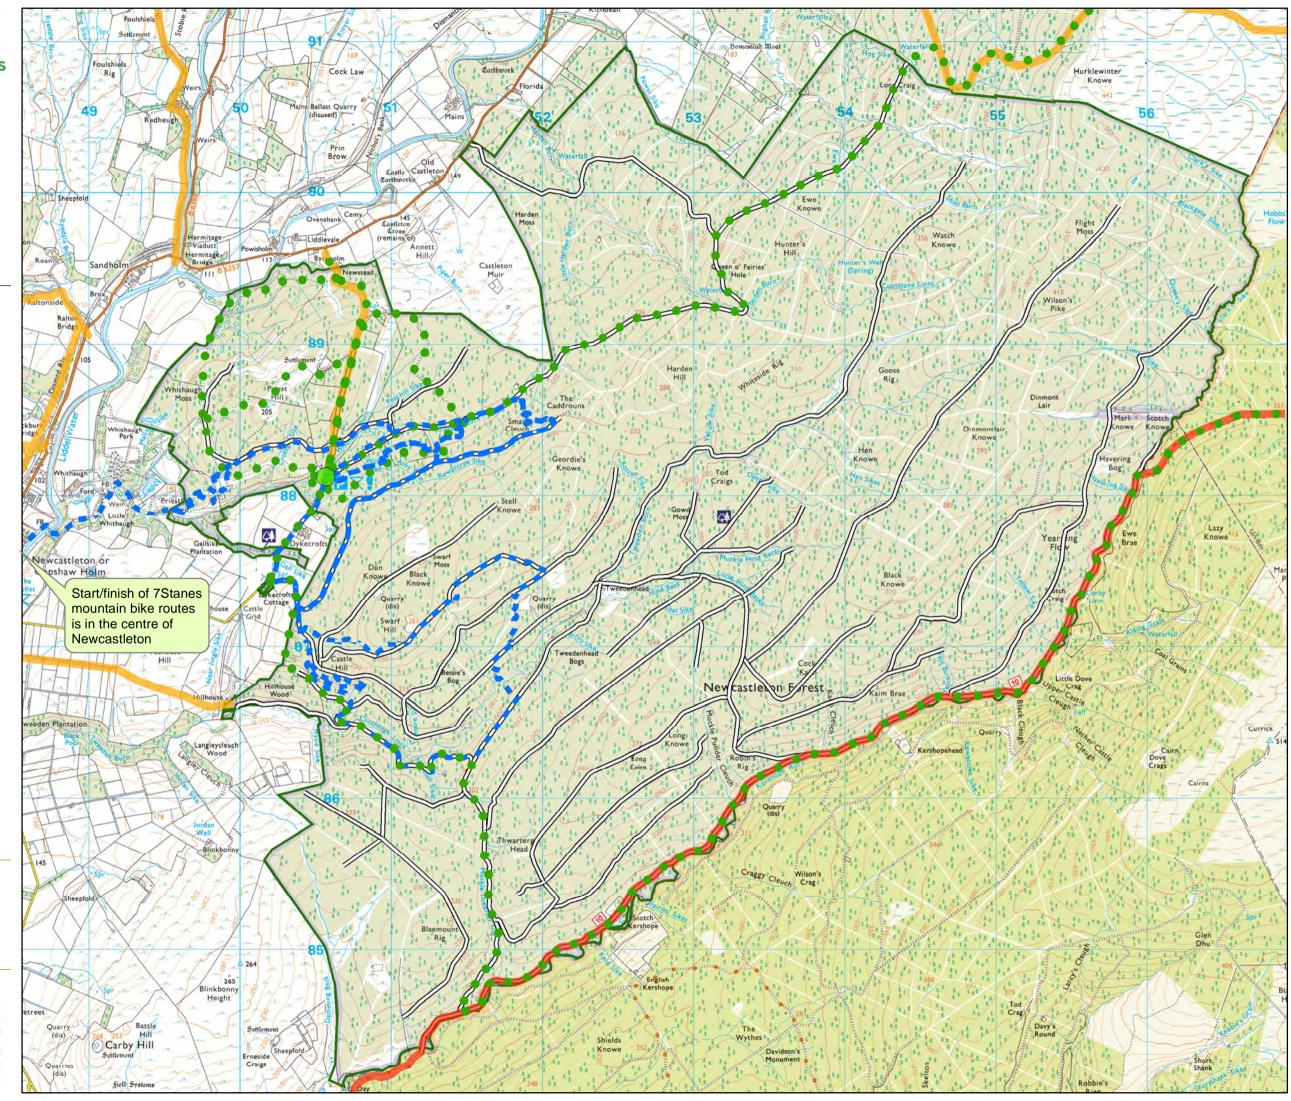

## Map 12: Access and Recreation

Author: John Ogilvie

Scale @ A3: 1:25,000

Date: 21/08/2020

## Legend

National Cycle Network Route 10

Forest Roads

Reproduced by permission of Ordnance Survey on behalf of HMSO. © Crown copyright and database right [2020]. All rights reserved. Ordnance Survey Licence number [100021242]. © Getmapping Plc and Bluesky International Limited 2020.