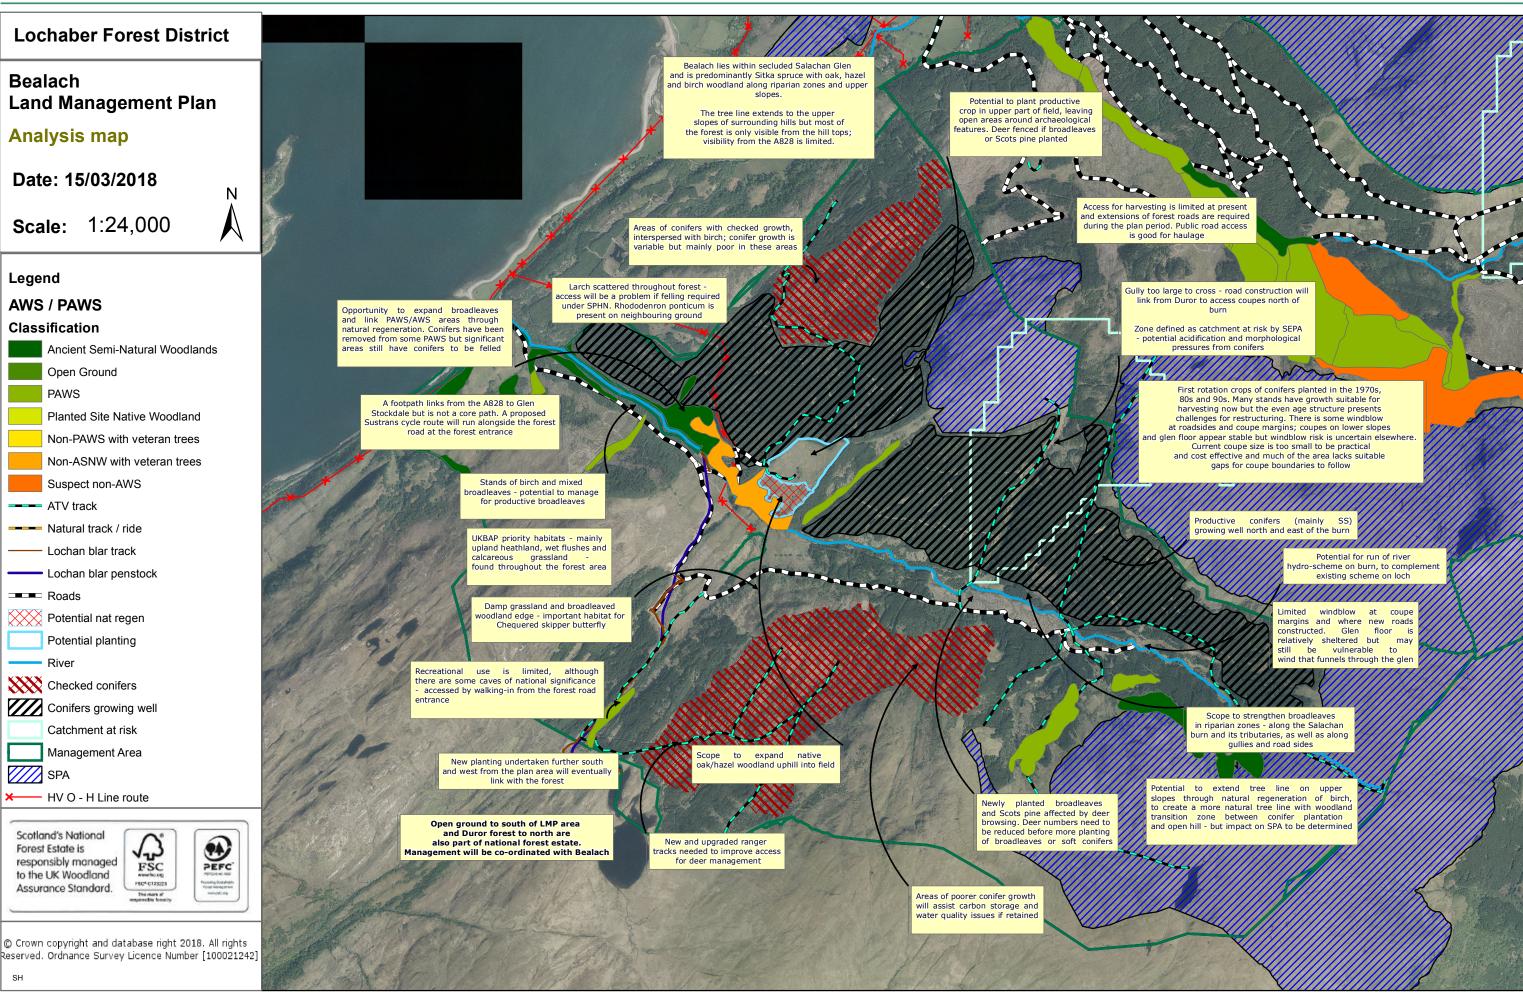

## **Lochaber Forest District** Bealach **Land Management Plan Analysis map** Date: 15/03/2018 Scale: 1:24,000 Legend **AWS / PAWS** Classification Ancient Semi-Natural Woodlands Open Ground **PAWS** Planted Site Native Woodland Non-PAWS with veteran trees Non-ASNW with veteran trees Suspect non-AWS --- ATV track Natural track / ride Lochan blar track Lochan blar penstock Roads Potential nat regen Potential planting River Checked conifers Conifers growing well Catchment at risk Management Area HV O - H Line route Scotland's National PEFC Forest Estate is responsibly managed to the UK Woodland Assurance Standard.