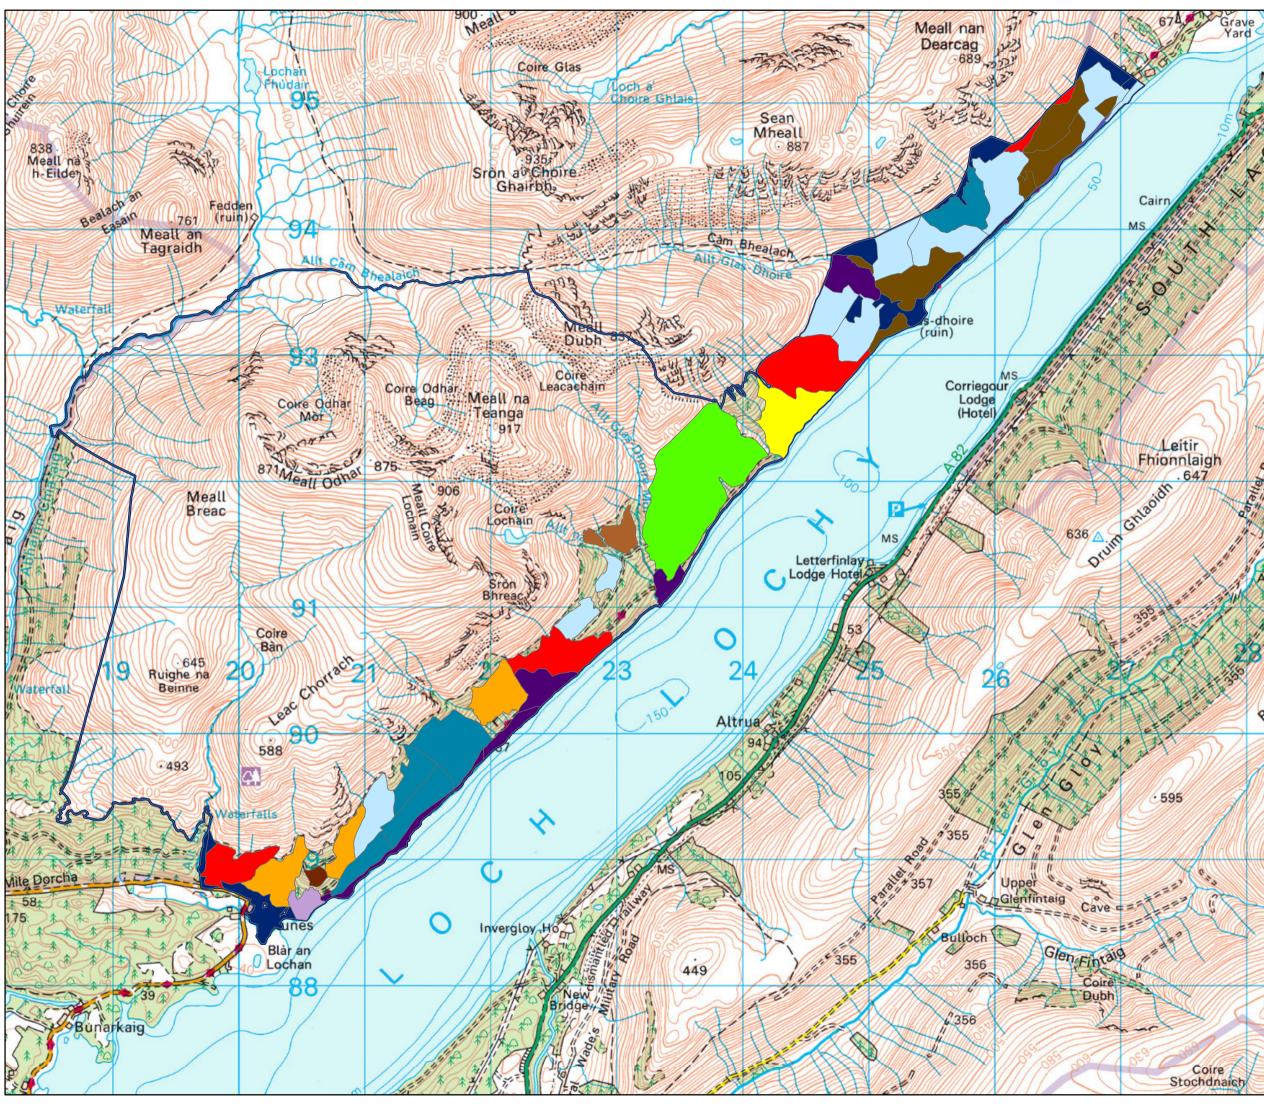

## **Clunes Felling Plan**

Author: U321221

Scale @ A3: 1:30,000

Date: 27/07/2012

## Legend

Phase 1 felling (2011 - 2015) Phase 2 felling (2016 - 2020) Phase 3 felling (2021 - 2025) Phase 4 felling (2026 - 2030) Phase 5 felling (2031 - 2035) Phase 6 felling (2036- 2040) Phase 7 felling (2041 - 2045) After 2046 Long Term Retention (Fell after Phase 3) Natural Reserve Low Impact Silviculture Coppice

Low Impact Silviculture

Reproduced by permission of Ordnance Survey on behalf of HMSO. © Crown copyright and database right [2020]. All rights reserved. Ordnance Survey Licence number [100021242].
© Getmapping Plc and Bluesky International Limited 2020.