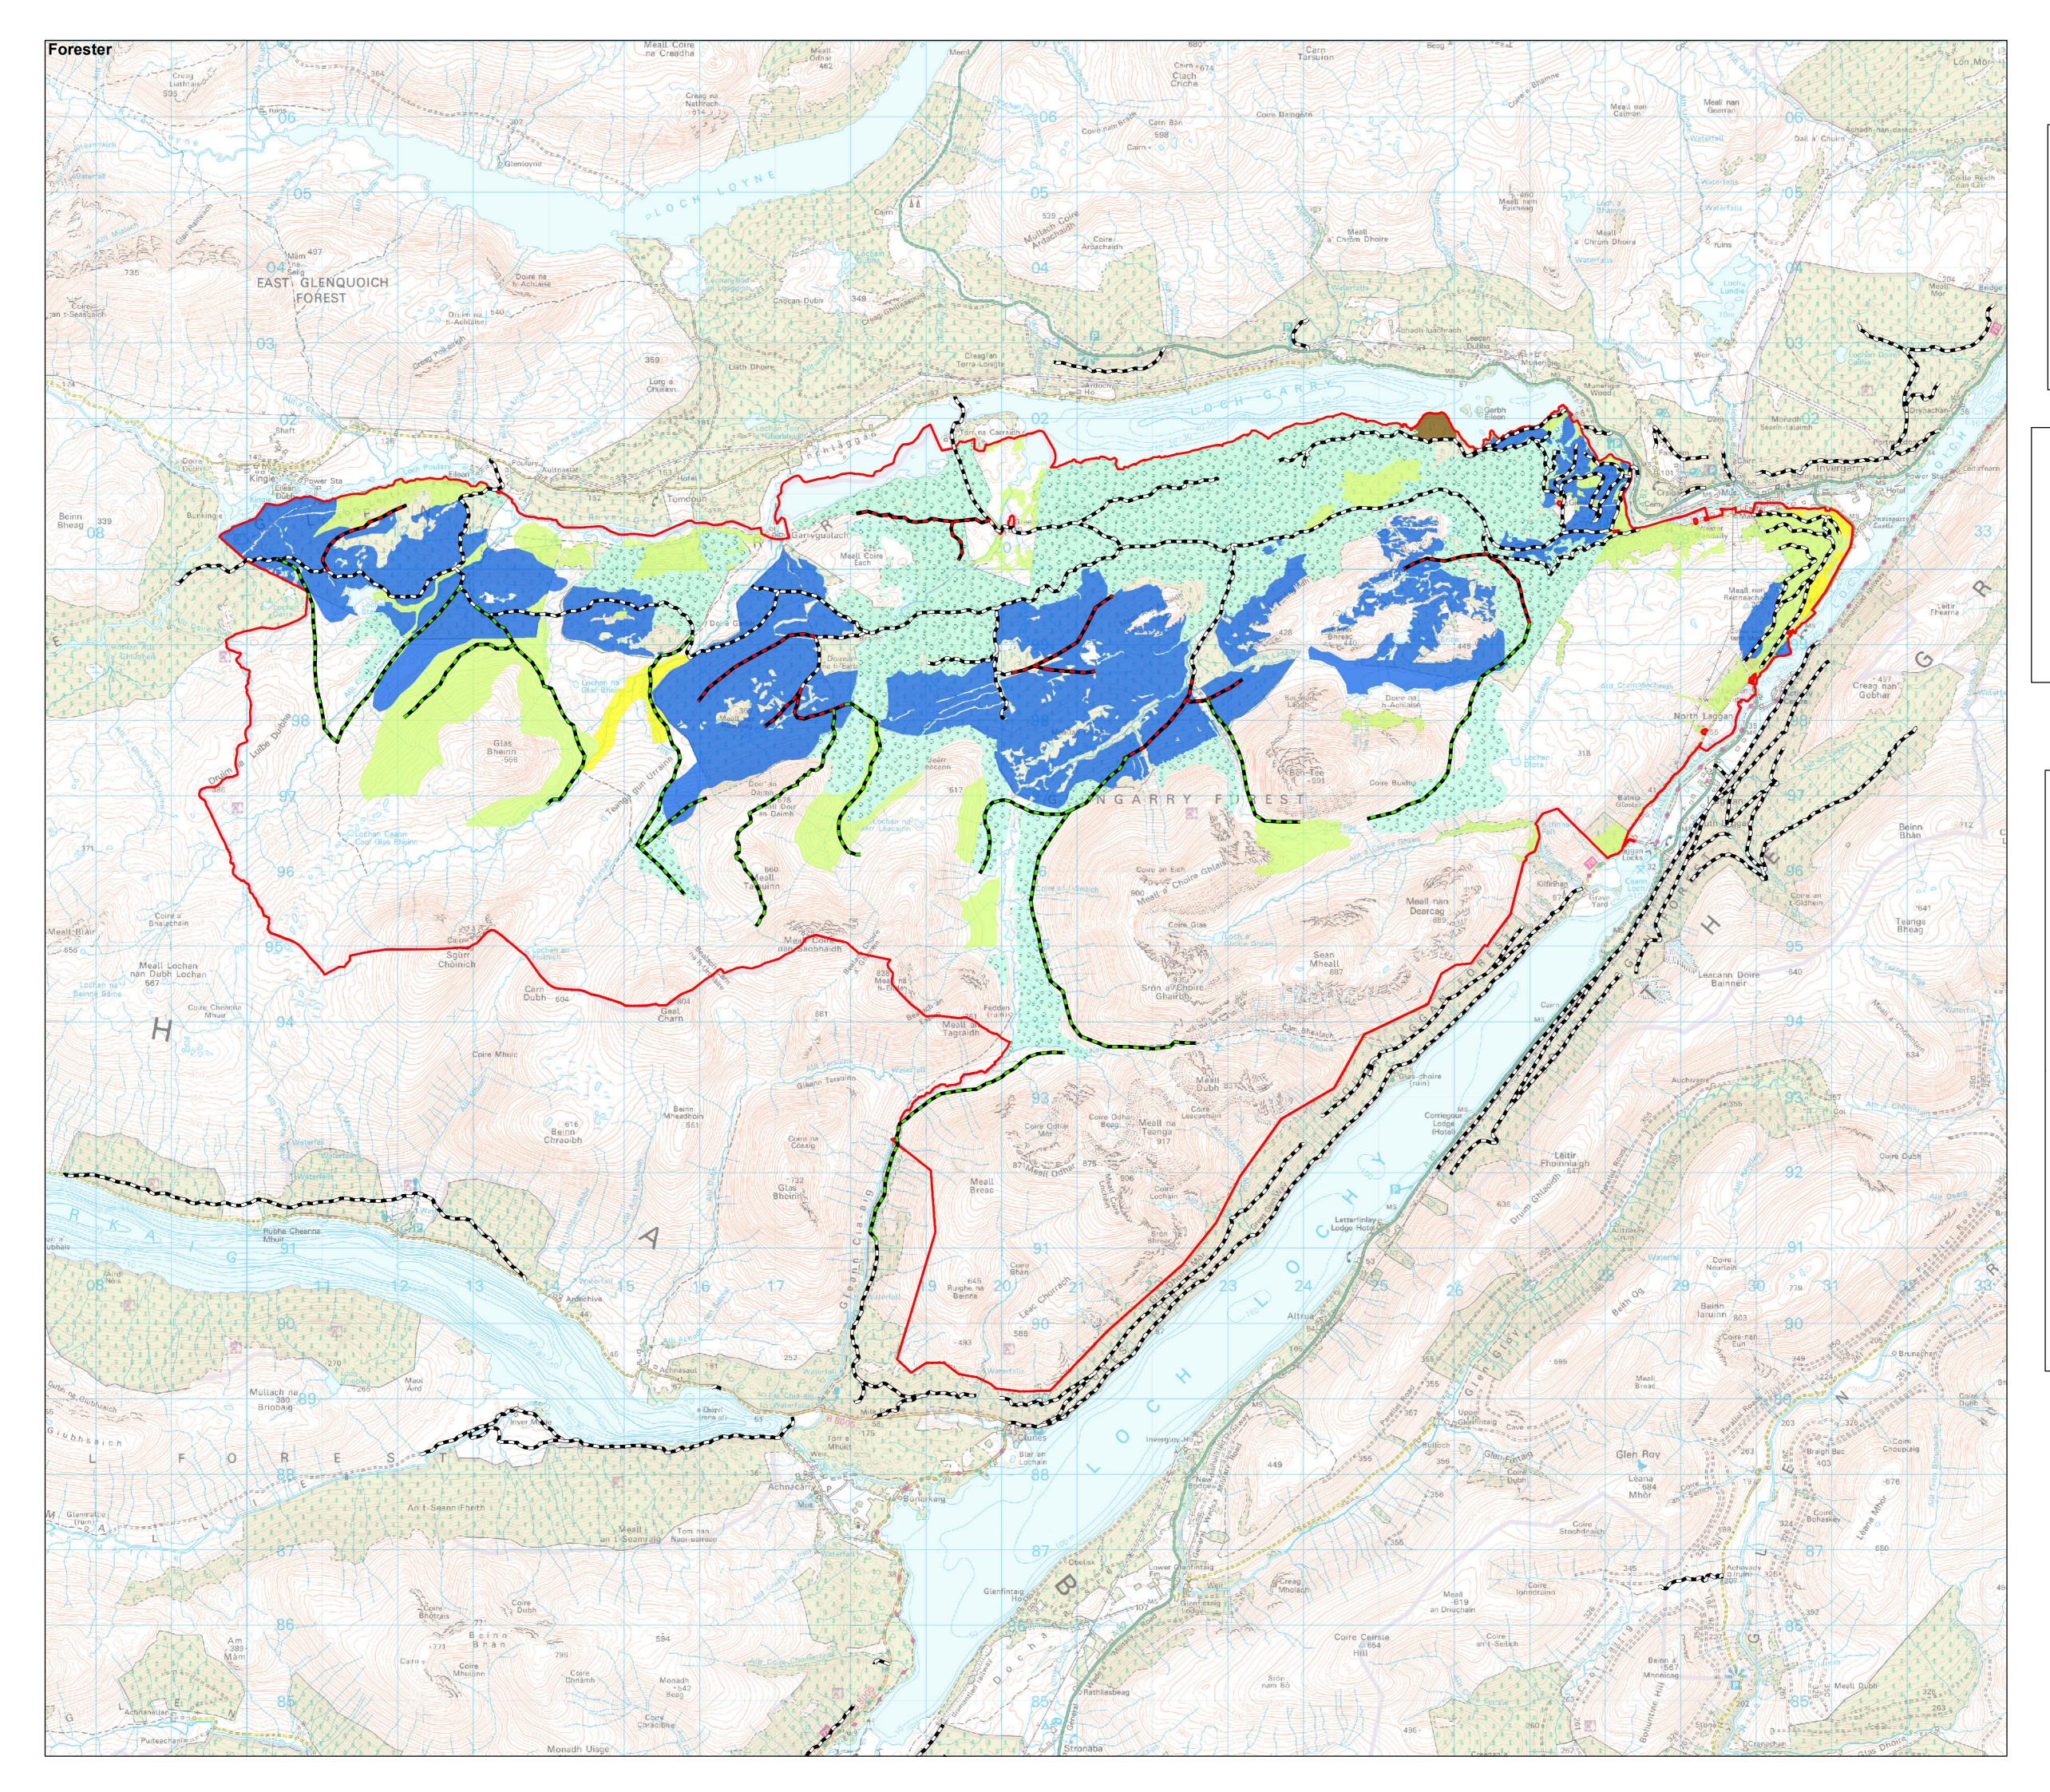

Lochaber Forest District

Map Type:FDP

Location: GARRY FOREST

Date:22/1/13

Scale: 1:40,000

Forest Design Plan

GARRY FOREST 2013-2023

FUTURE SPECIES (Principle species shown)

|                                           | Proposed access tracks   |
|-------------------------------------------|--------------------------|
|                                           | Proposed Forest Roads    |
|                                           | Existing Forest Roads    |
|                                           | FDP Boundary             |
| (), ), ), ), ), ), ), ), ), ), ), ), ), ) | Scots pine               |
|                                           | Other pines              |
|                                           | Spruces                  |
|                                           | Other Evergreen Conifers |
|                                           | Oak                      |
|                                           | Birch                    |
|                                           | Other broadleaves        |