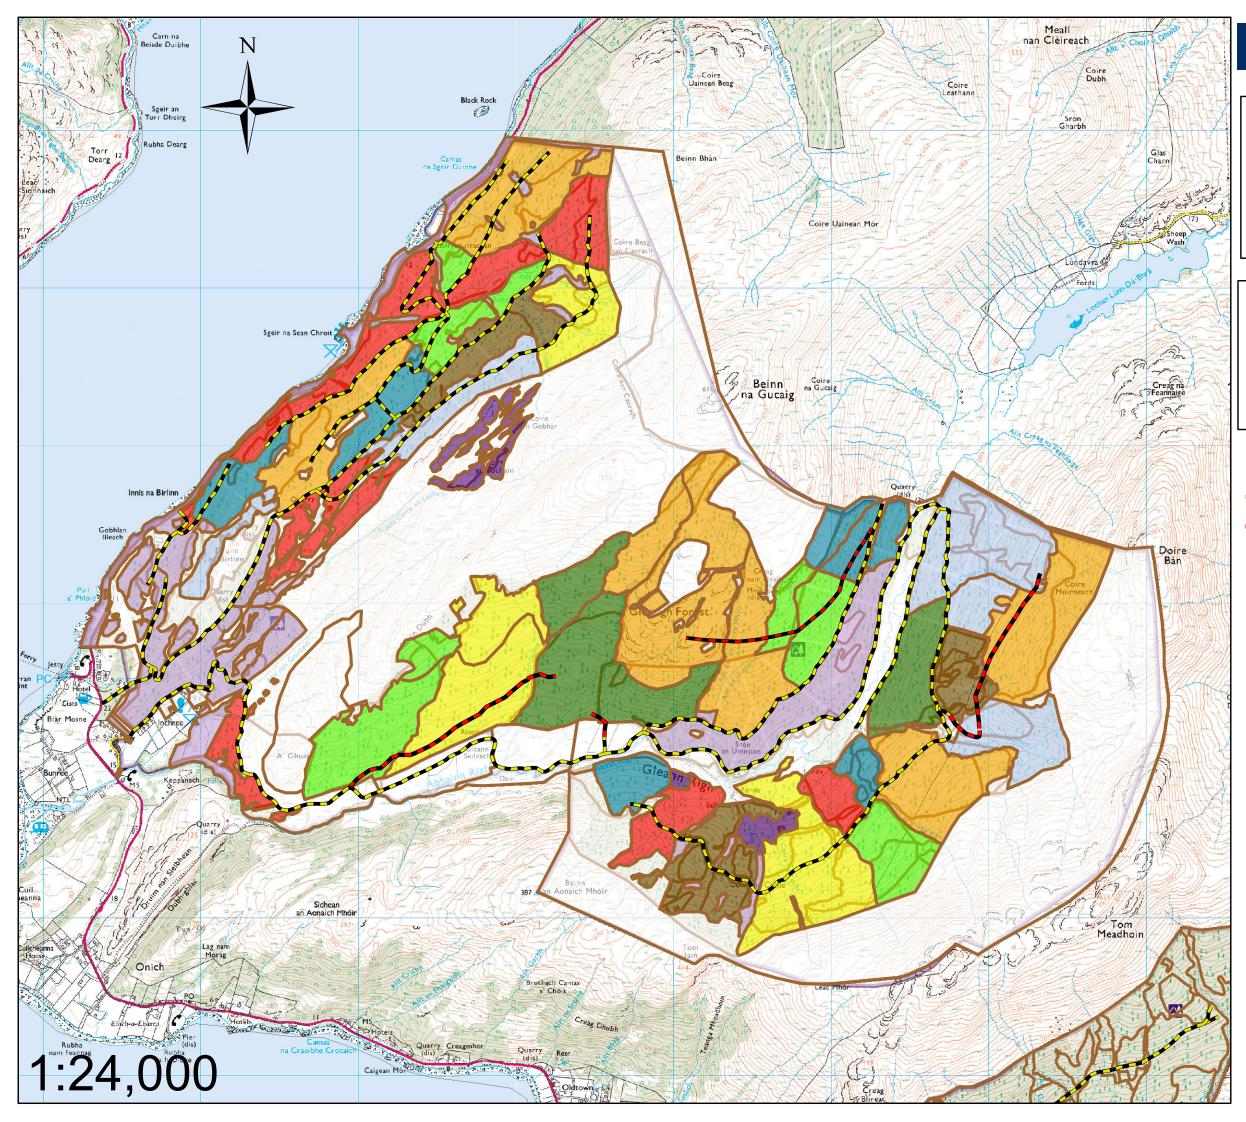

## Lochaber Forest District

Map Type: FDP

Location; Glen Righ

Date: 25th July 2013

## Lochaber Forest District

Glen Righ

2013 - 2023

Felling Plan

## Key

|   | Road Segments                   |
|---|---------------------------------|
| _ | Planned Road Segments           |
|   | Phase 1 felling (2014 - 2018)   |
|   | Phase 2 felling (2019 - 2023)   |
|   | Phase 3 felling (2024 - 2028)   |
|   | Phase 4 felling (2029 - 2033)   |
|   | Phase 5 felling (2034 - 2038)   |
|   | Phase 6 felling (2039 - 2043)   |
|   | Phase 7 felling (2044 - 2048)   |
|   | After 2049                      |
|   | Natural reserve                 |
|   | Long term retention             |
|   | Low impact silvicultural system |
|   | Open/other land                 |
|   |                                 |