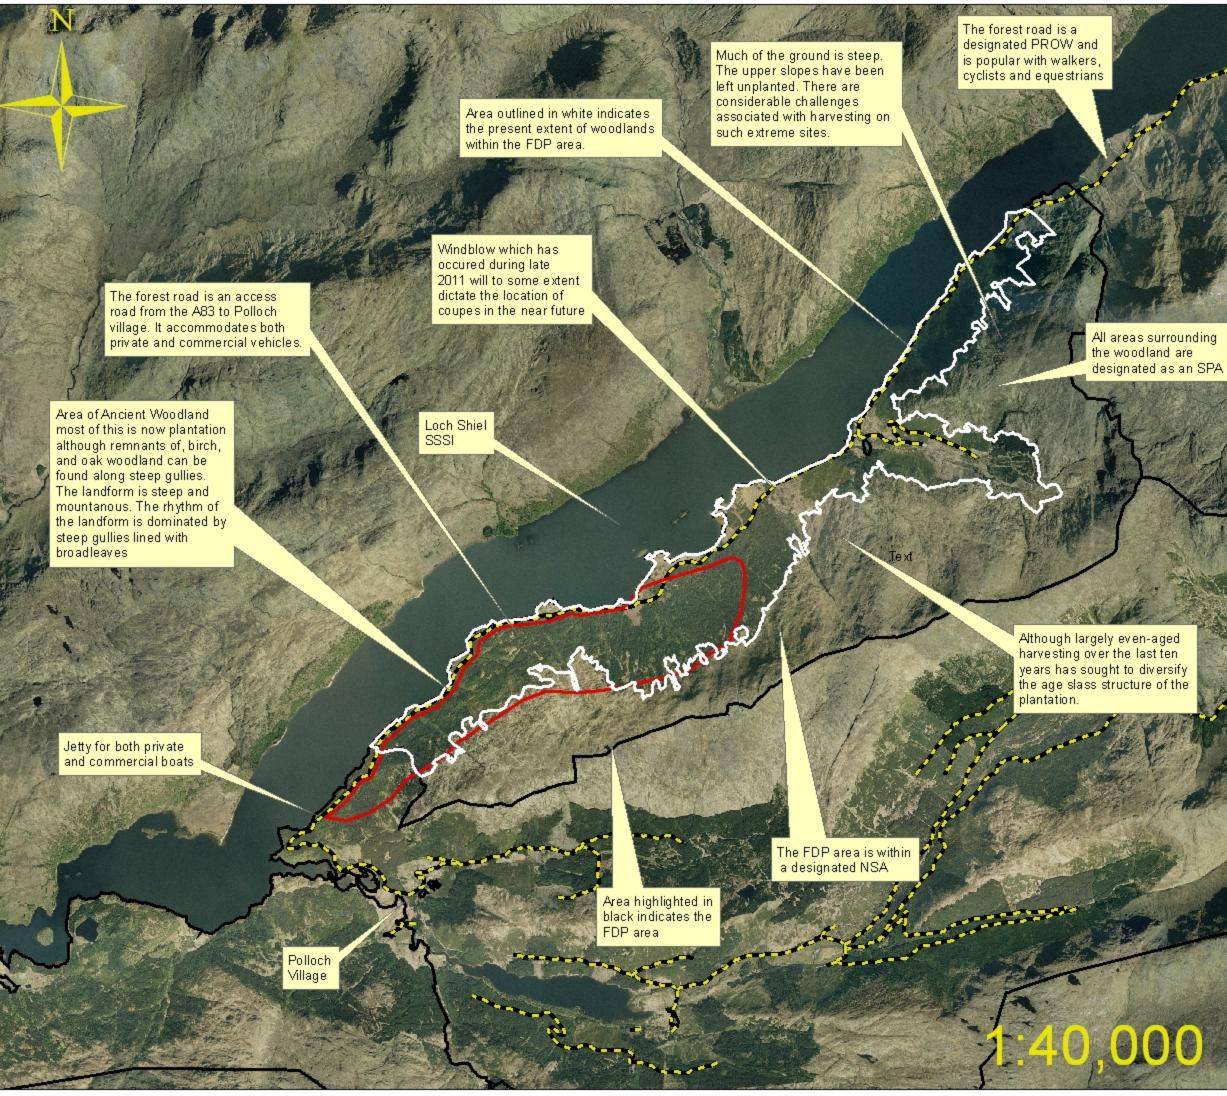

**Lochaber Forest District** 

Map Type: FDP

Location: Loch Shiel

Date: 14th February 2012

Forest Design Plan

Loch Shiel

2012 - 2022

Site Analysis