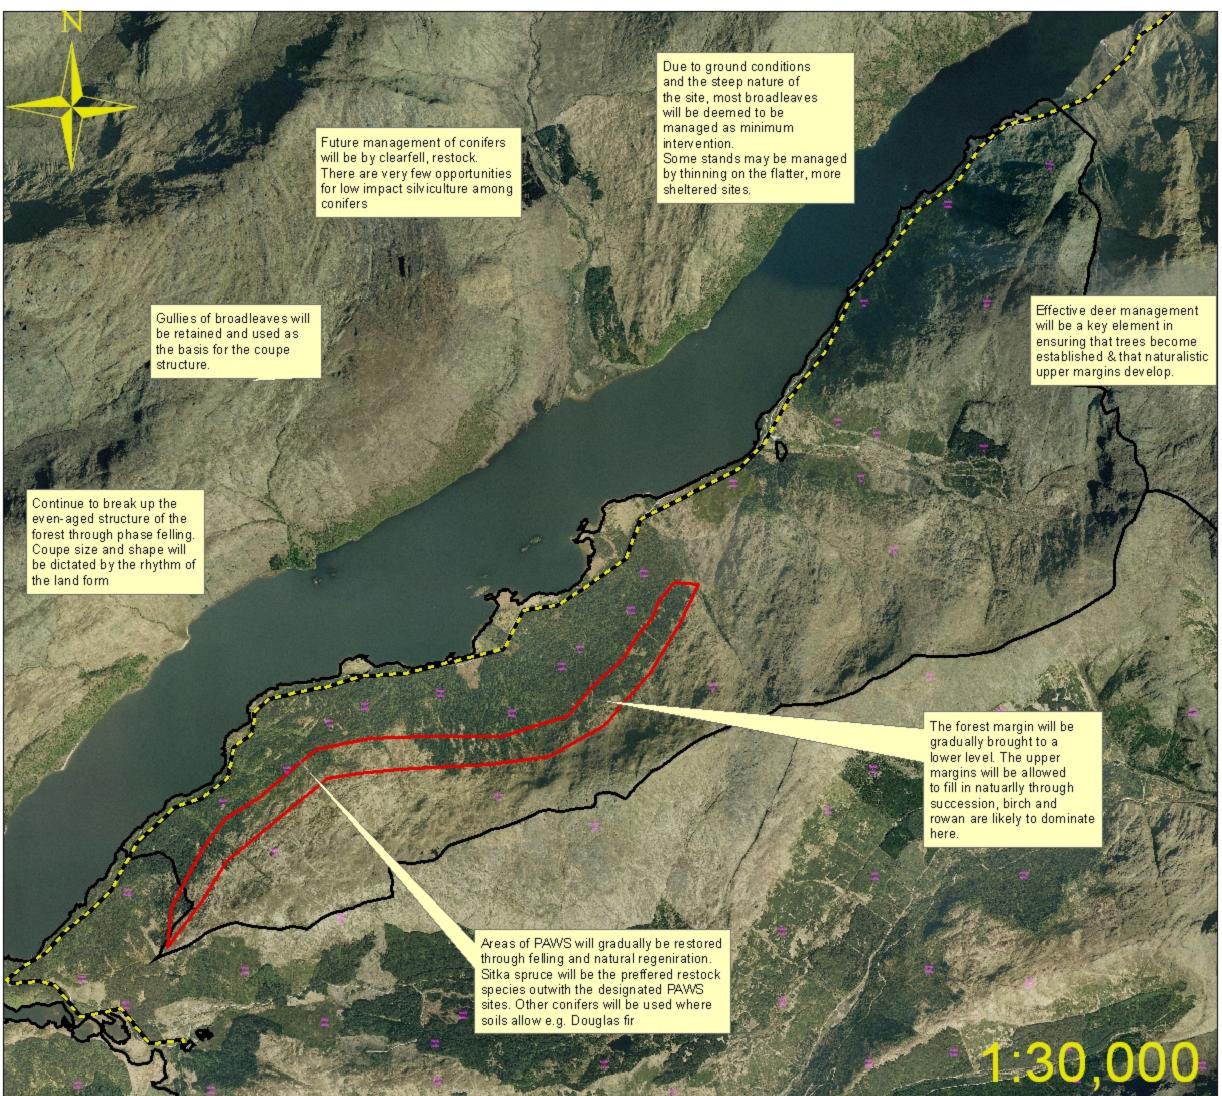

Location: Loch Shiel

Date: 16/03/2012

Title

**Design Concept Map** 

Forestry Commission woodlands have been certified in accordance with the rules of the Forest Stewardship Council.

STSS-EM/CCIC-0C03.58.

© 1994 Forest Stewardship Council A.C.