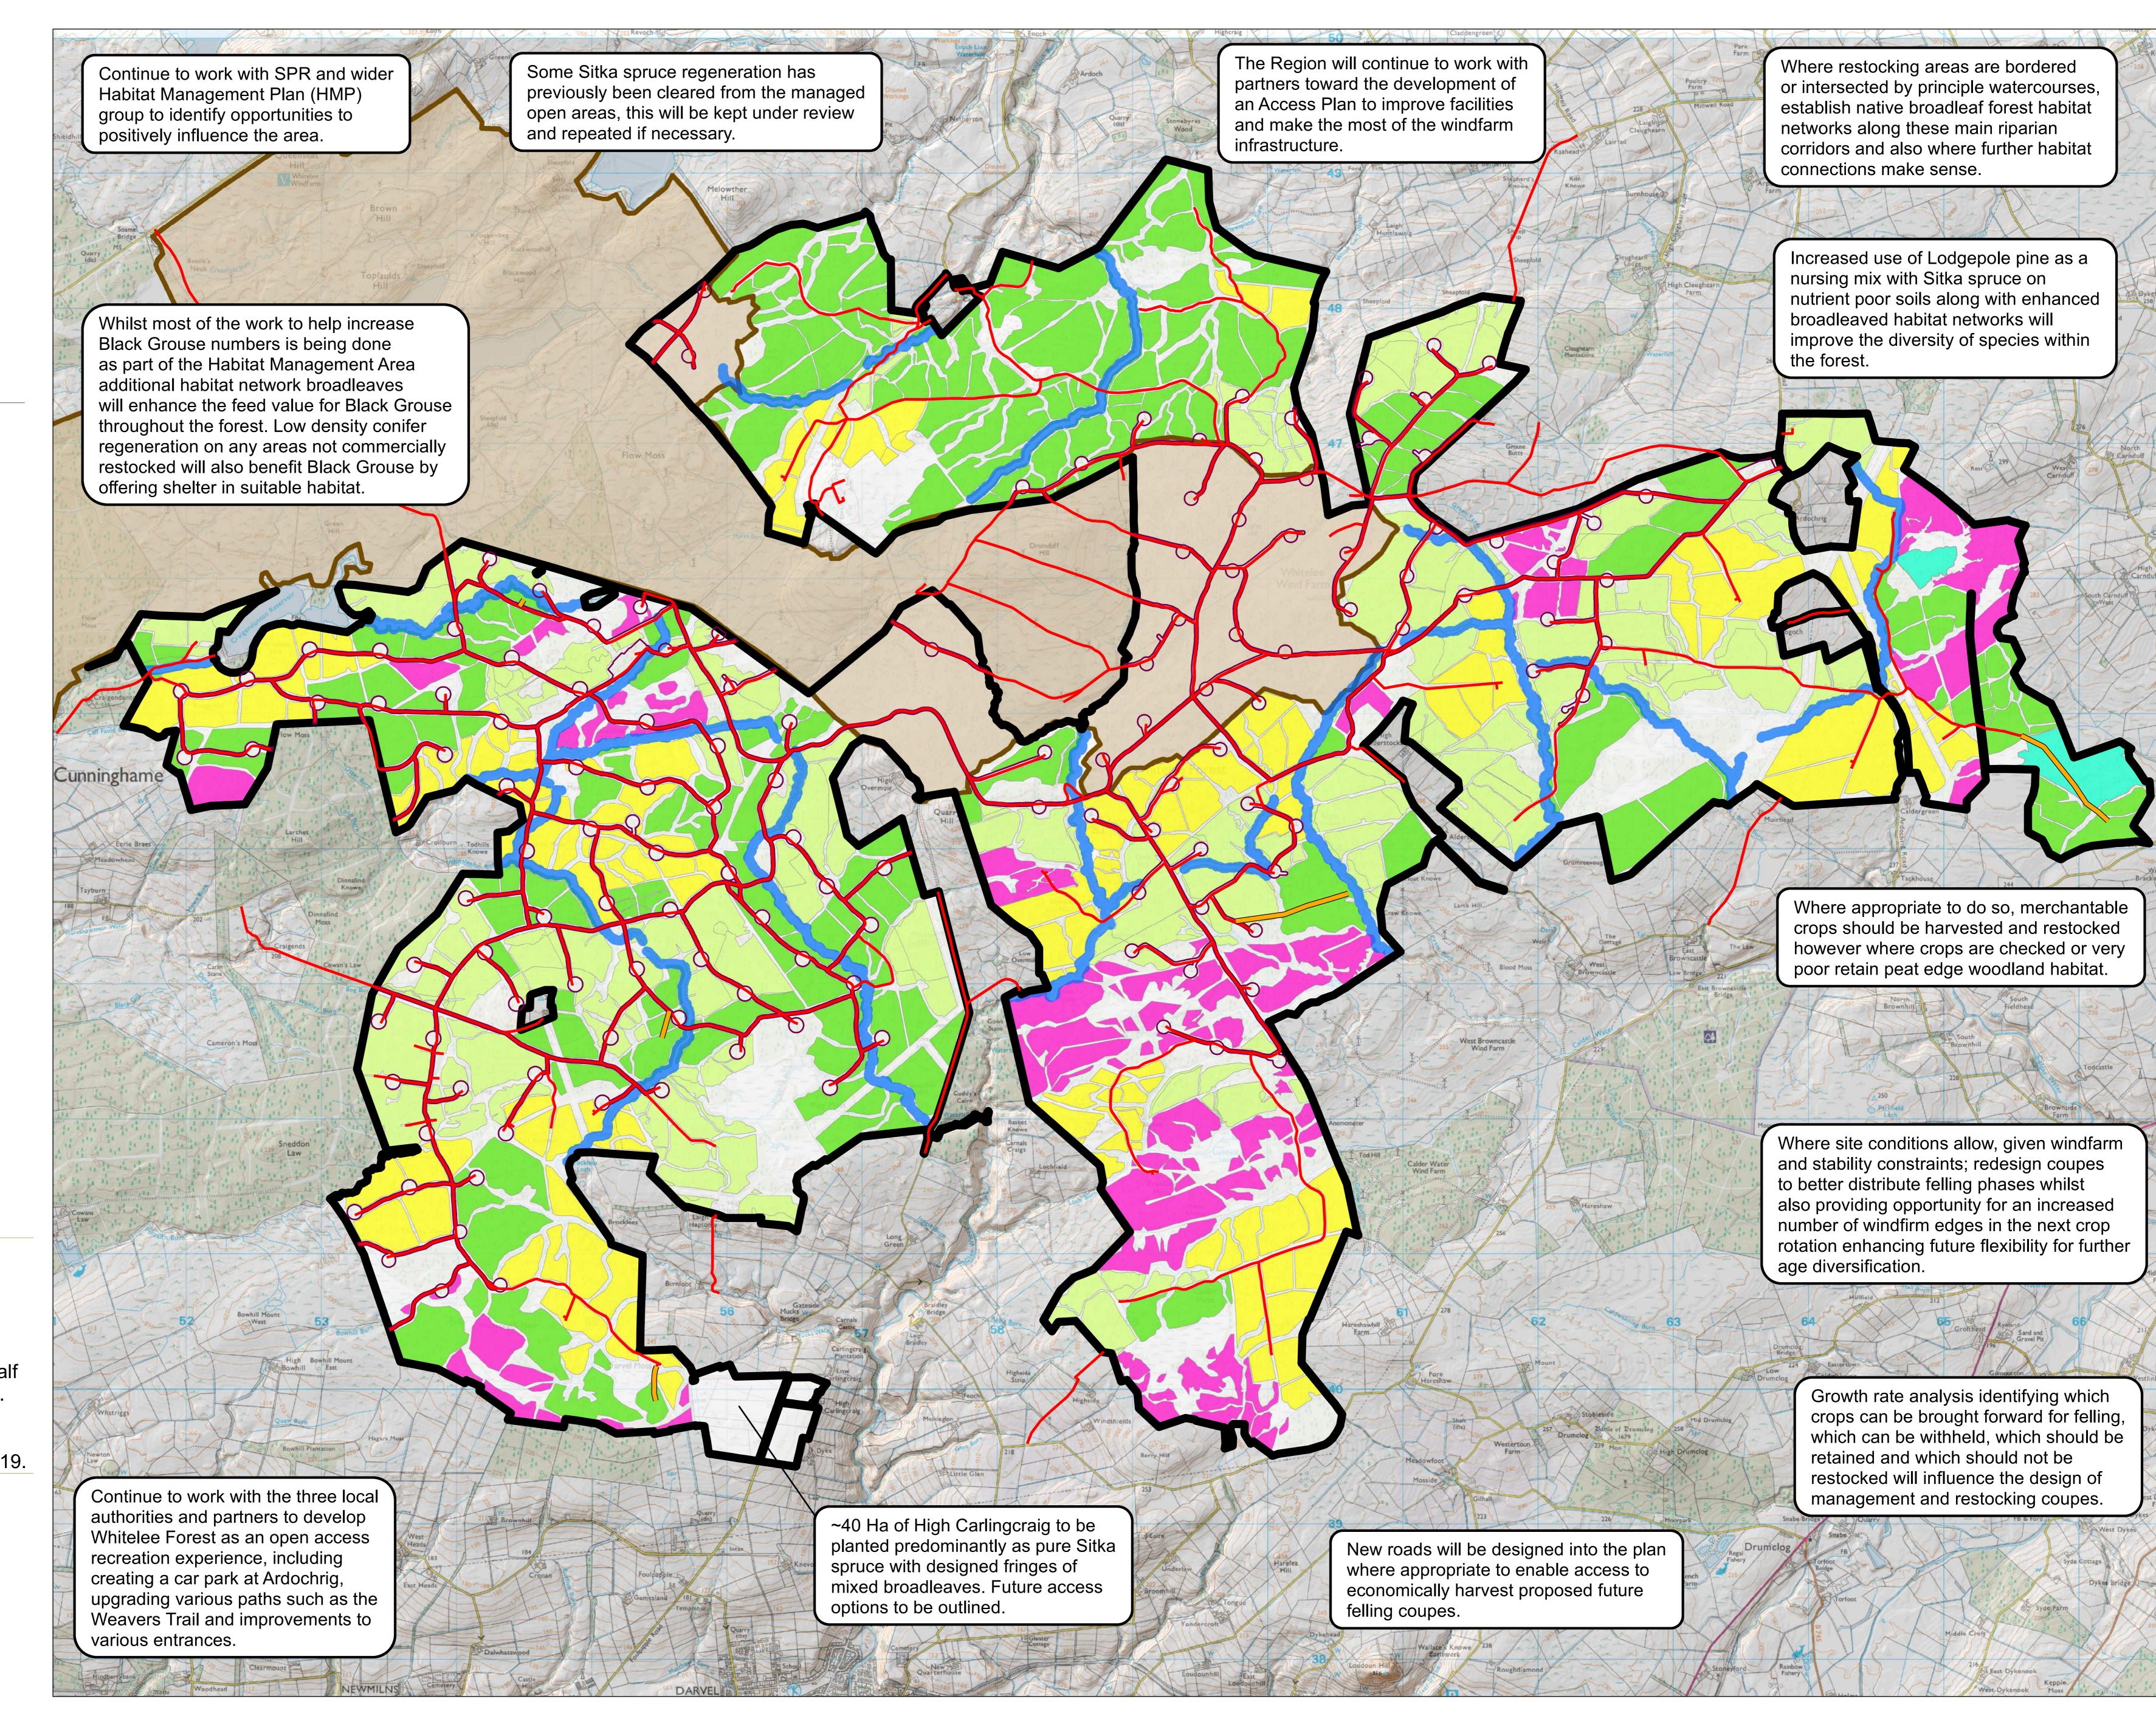

#### INITIAL OUTLINE CONCEPT

Author: u321351

Scale @ A0: 1:17,000

Date: 01/10/2019

# Legend

Whitelee Forest

Habitat Management Area

Windfarm Footprint

Forest Roads

Planned Roads

Principle Watercourses

### **Concept Areas**

Next 3 Years Fell/Restock

Future Restock Design

Recently Planted Crop

Slow Growth Retentions

**Bog Restoration** 

Open/Other

Reproduced by permission of Ordnance Survey on behalf of HMSO. © Crown copyright and database right [2019]. All rights reserved. Ordnance Survey Licence number [100021242].