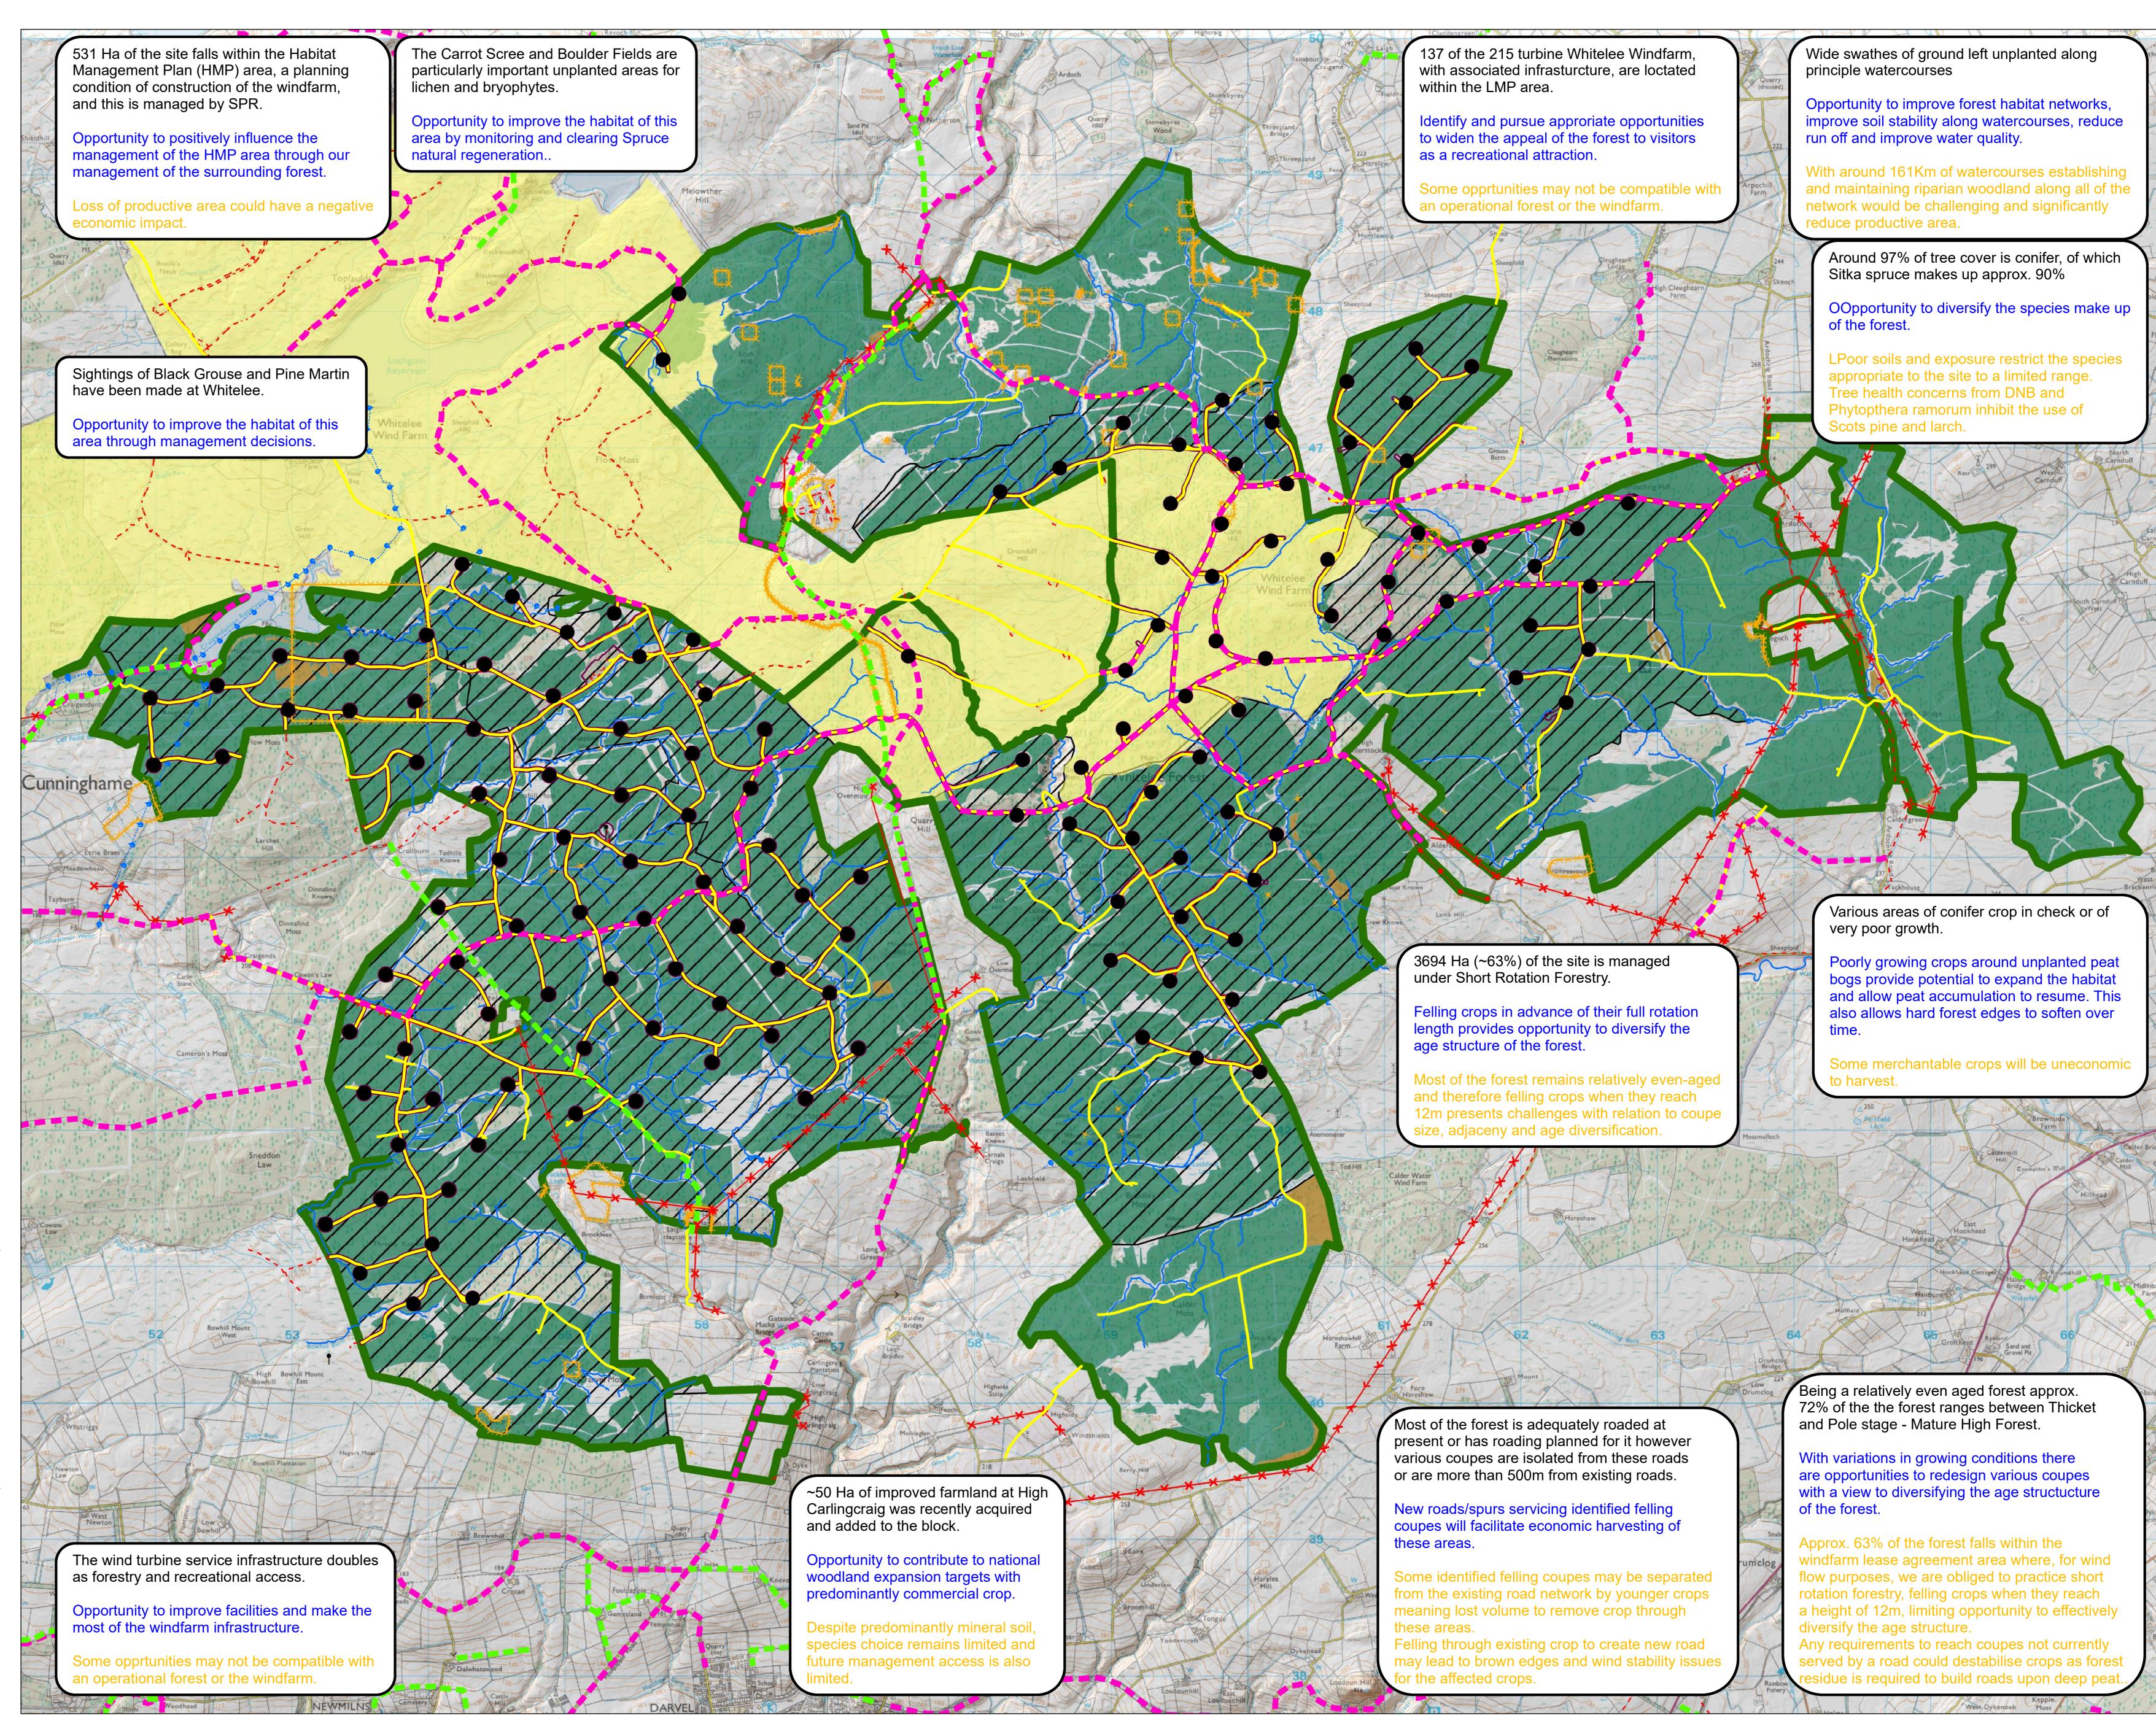

#### WHITELEE FOREST LMP

### **KEY FEATURES OPPORTUNITIES** CONSTRAINTS

Author: u321351

Scale @ A0: 1:17,000

Date: 26/09/2019 Legend

Whitelee Forest

Broadleaves

Conifers

Habitat Management Area

Short Rotation Foresty Area

Windfarm Footprint

Heritage

**PROW PROW** 

Underground powerline

Water Pipelines

Underground telephone or fibreoptic

Overhead telephone or fibreoptic

Watercourses

Turbines on NFE

Reproduced by permission of Ordnance Survey on behalf of HMSO. © Crown copyright and database right [2019]. All rights reserved. Ordnance Survey Licence number [100021242].

© Getmapping Plc and Bluesky International Limited 2019.