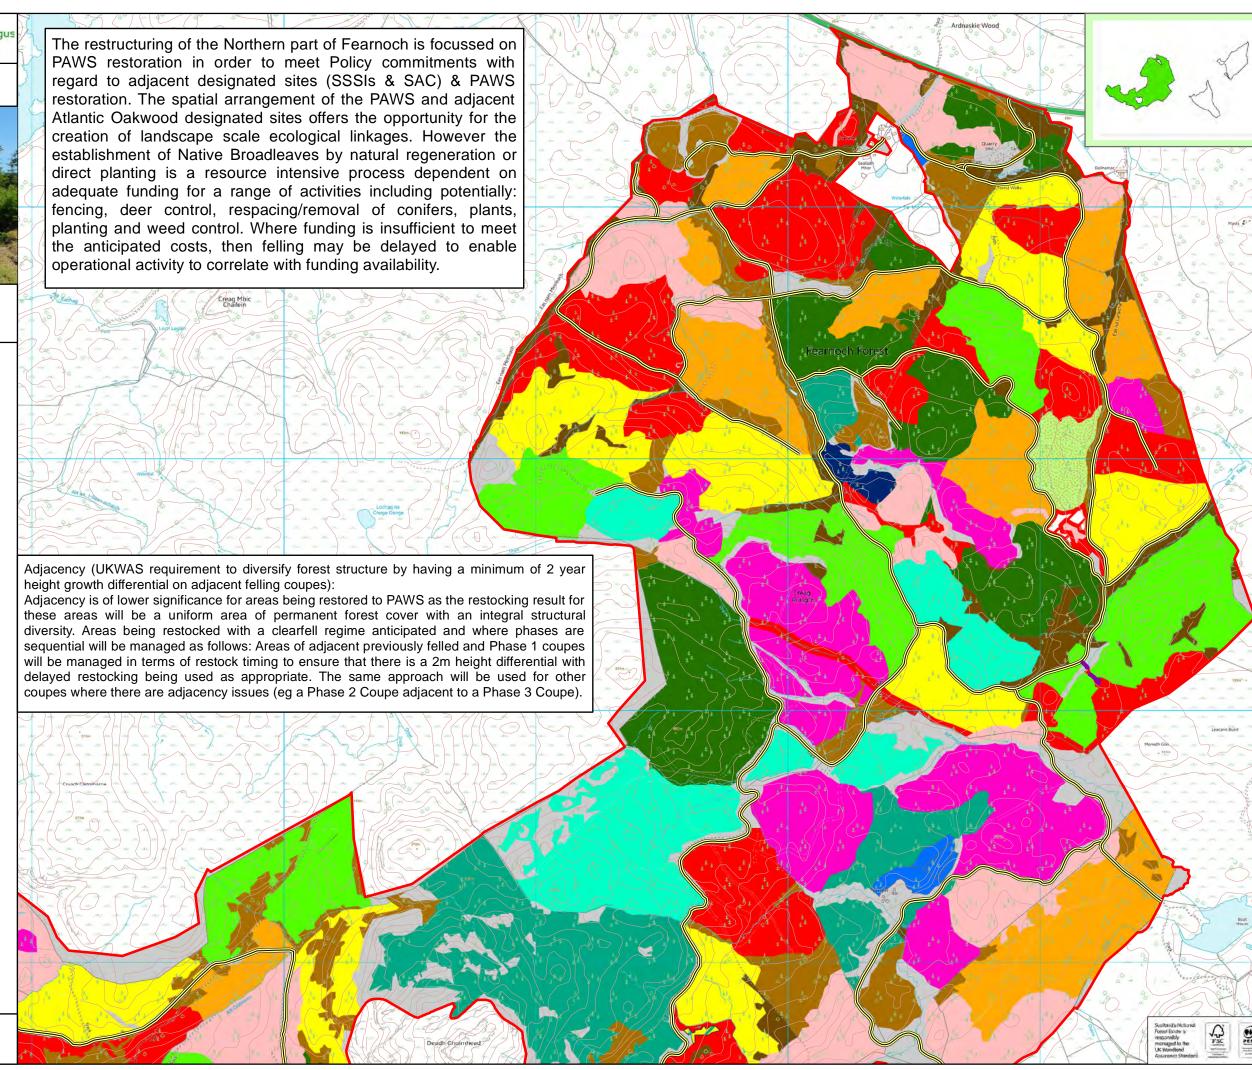

## M11a: Management Fearnoch North

## Legend

Taynuilt\_Planned\_Roads

Taynuilt\_Roads

Taynuilt\_Plan\_Area

## Felling

Phase 1: 2020 - 2024

Phase 2: 2025 - 2029

Phase 3: 2030 - 2034

Phase 4: 2035 - 2039

Phase 5: 2040 - 2044

Phase 6: 2045 - 2049

Phase 7: 2050 - 2054

Continuous Cover Forestry. CCF

Conifer Long Term Retention.CON LTR

Failed crop

Felled

Mixed Broadleaved Long Term Retention

Native Broadleaved Long Term Retention

Open Ground

Other Land

Outside Plan Period (Post 2054)

Fearnoch CCF Phase 1 Felling Coupe

Natural Reserve

Scale: 1:15,000 @ A3

01/04/2020

Reproduced by permission of Ordnance Survey on behalf of HMSO. © crown copyright & database right (2019). All rights reserved. Ordnance Survey Licence No: 100021242