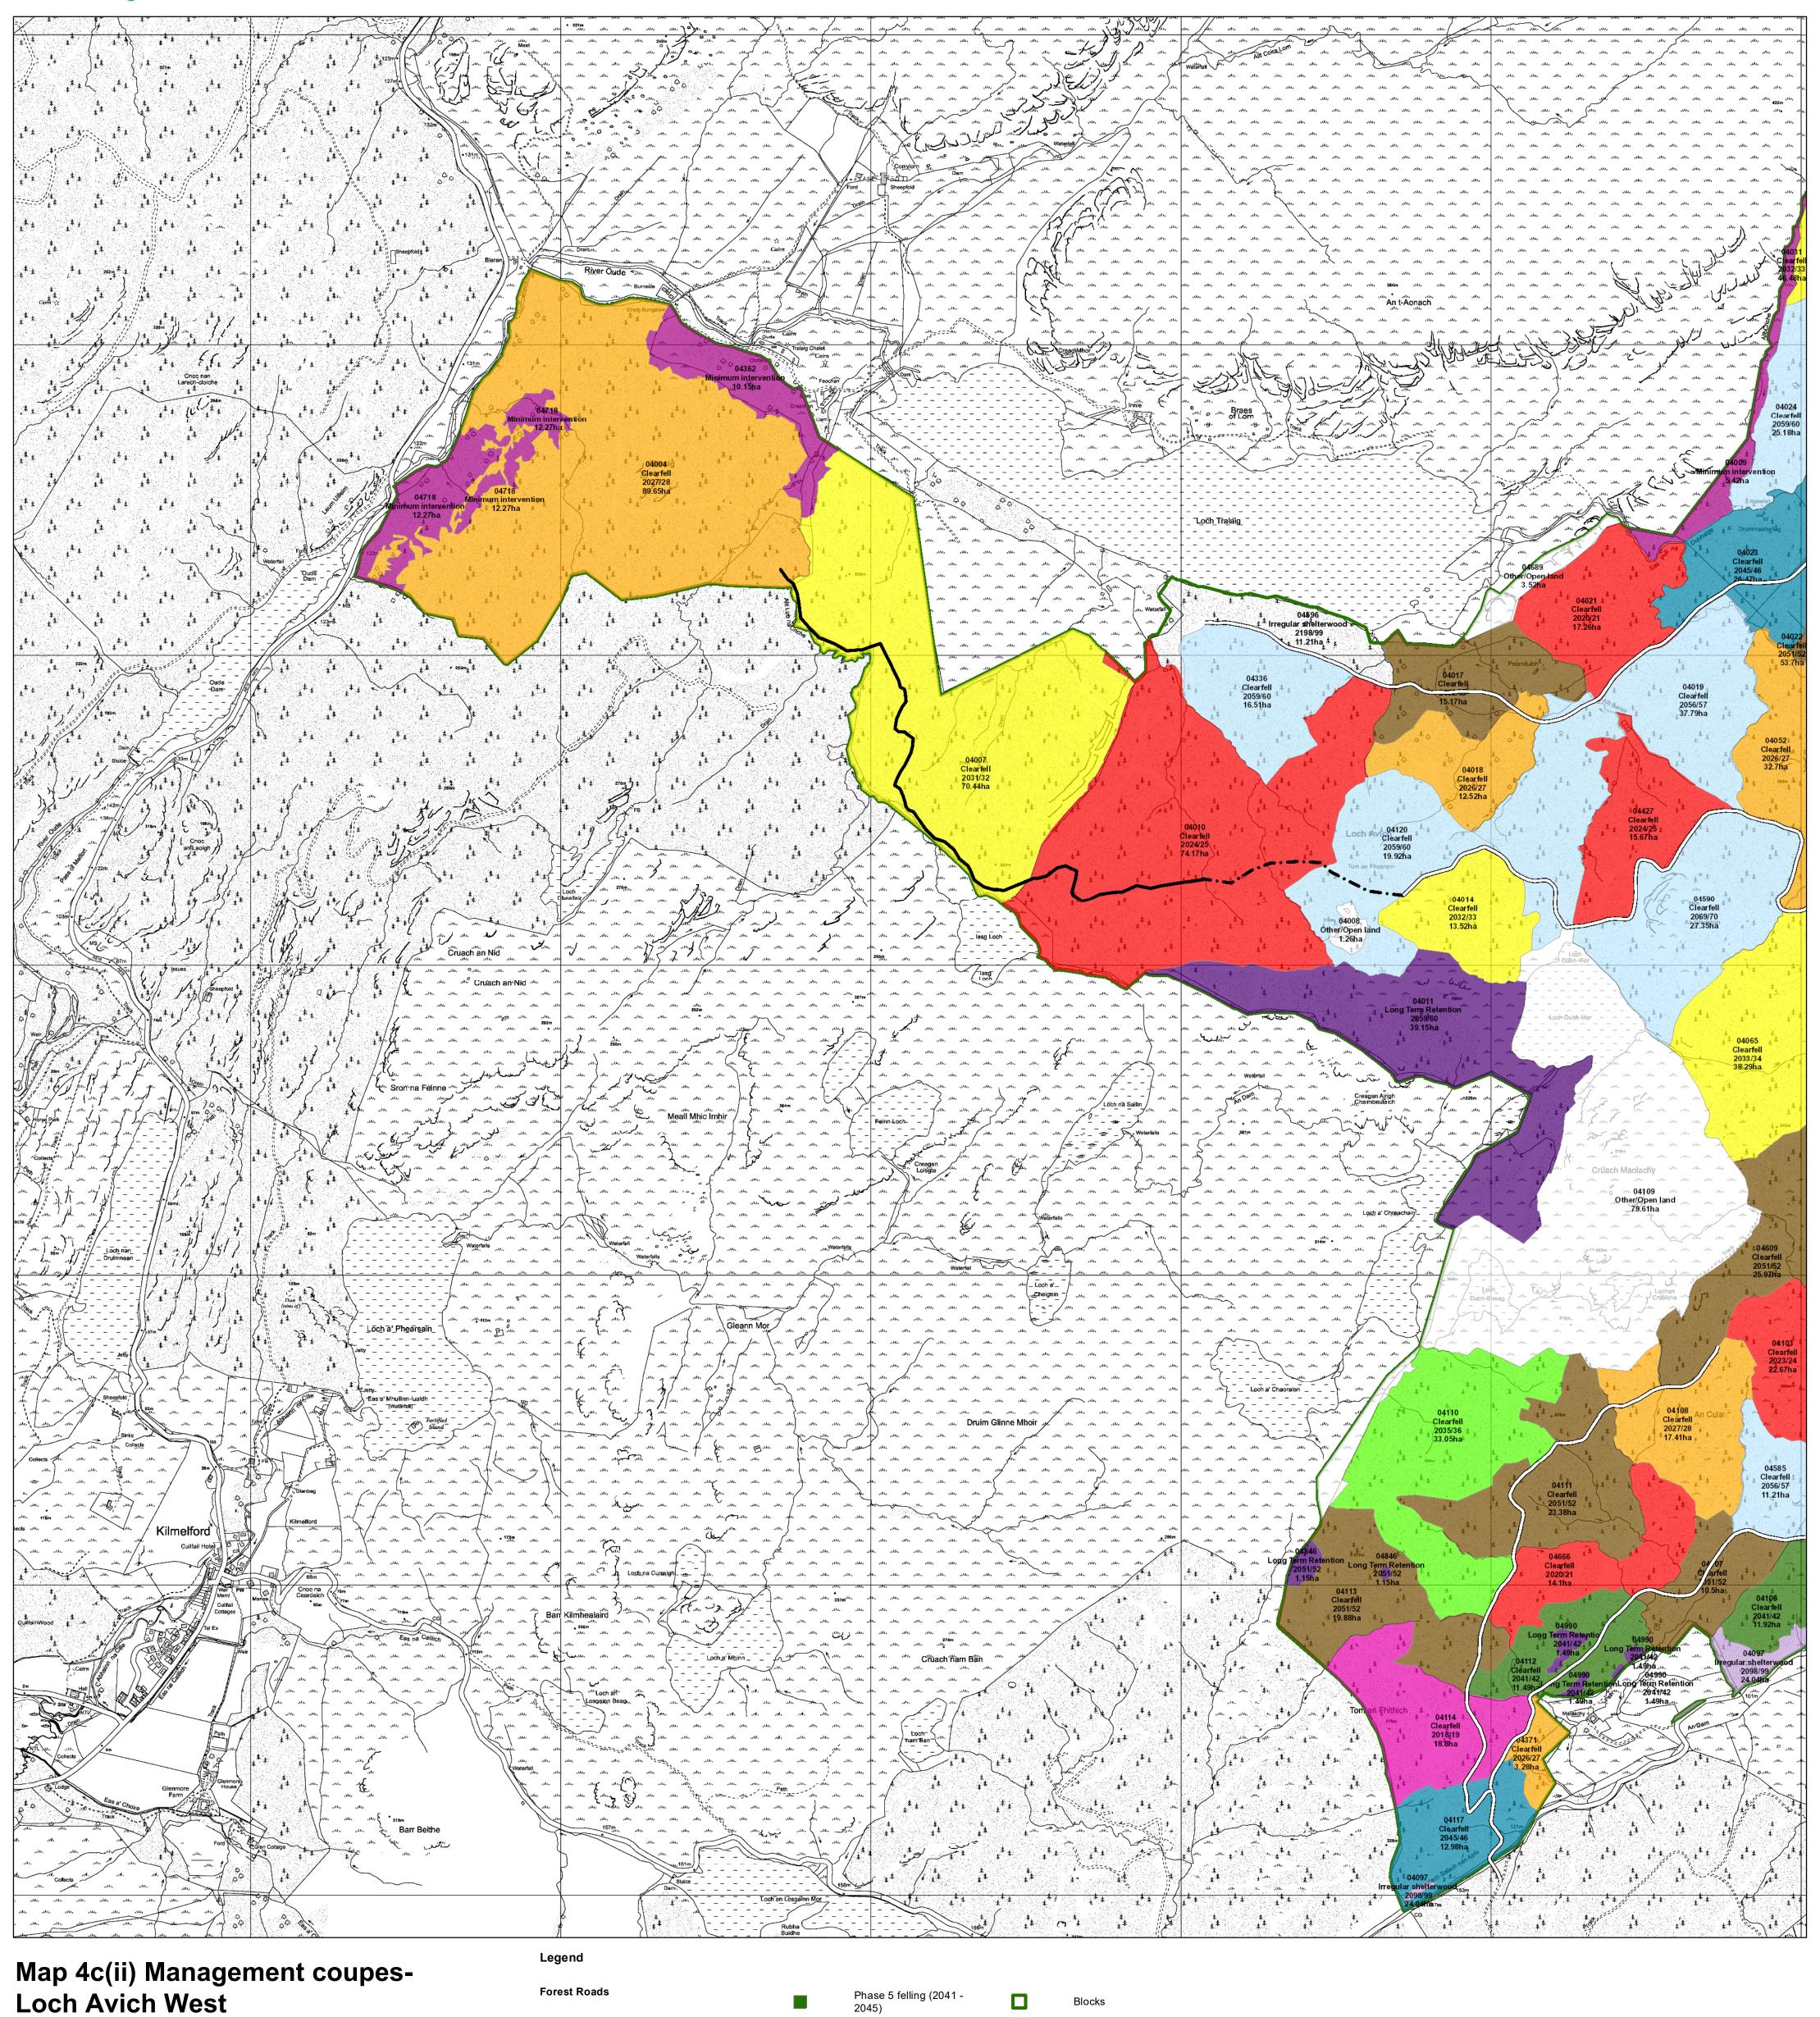

## Phase 6 felling (2046 -2050) **Loch Avich West** Forest Roads Blocks Phase 7 felling (2051 -2055) Planned Roads Scale @ A1: 1:10,000 After 2055 **Scenario Management Coupes (Felling** Date: 16/07/2020 Long Term Retention (Fell after Phase 3) Recently Felled Author: Jeni West Natural Reserve Phase 1 felling (2021 - 2025) Minimum Intervention Phase 2 felling (2026 -2030) Scotland's national Coppice forests and land Phase 3 felling (2031 are responsibly Low Impact **FSC** managed to the Silviculture Phase 4 felling (2036 - 2040) 0.9 0.3 0.6 www.fsc.org 1.2 **UK Woodland** FSC® C123223 Reproduced by permission of Ordnance Survey on behalf of HMSO. © Crown copyright and database right 2020. All rights reserved. Ordnance Survey Licence number 100024925. © Getmapping Plc and Bluesky International Limited 2020. Open The mark of Assurance Standard. responsible forestry Phase 5 felling (2041 -