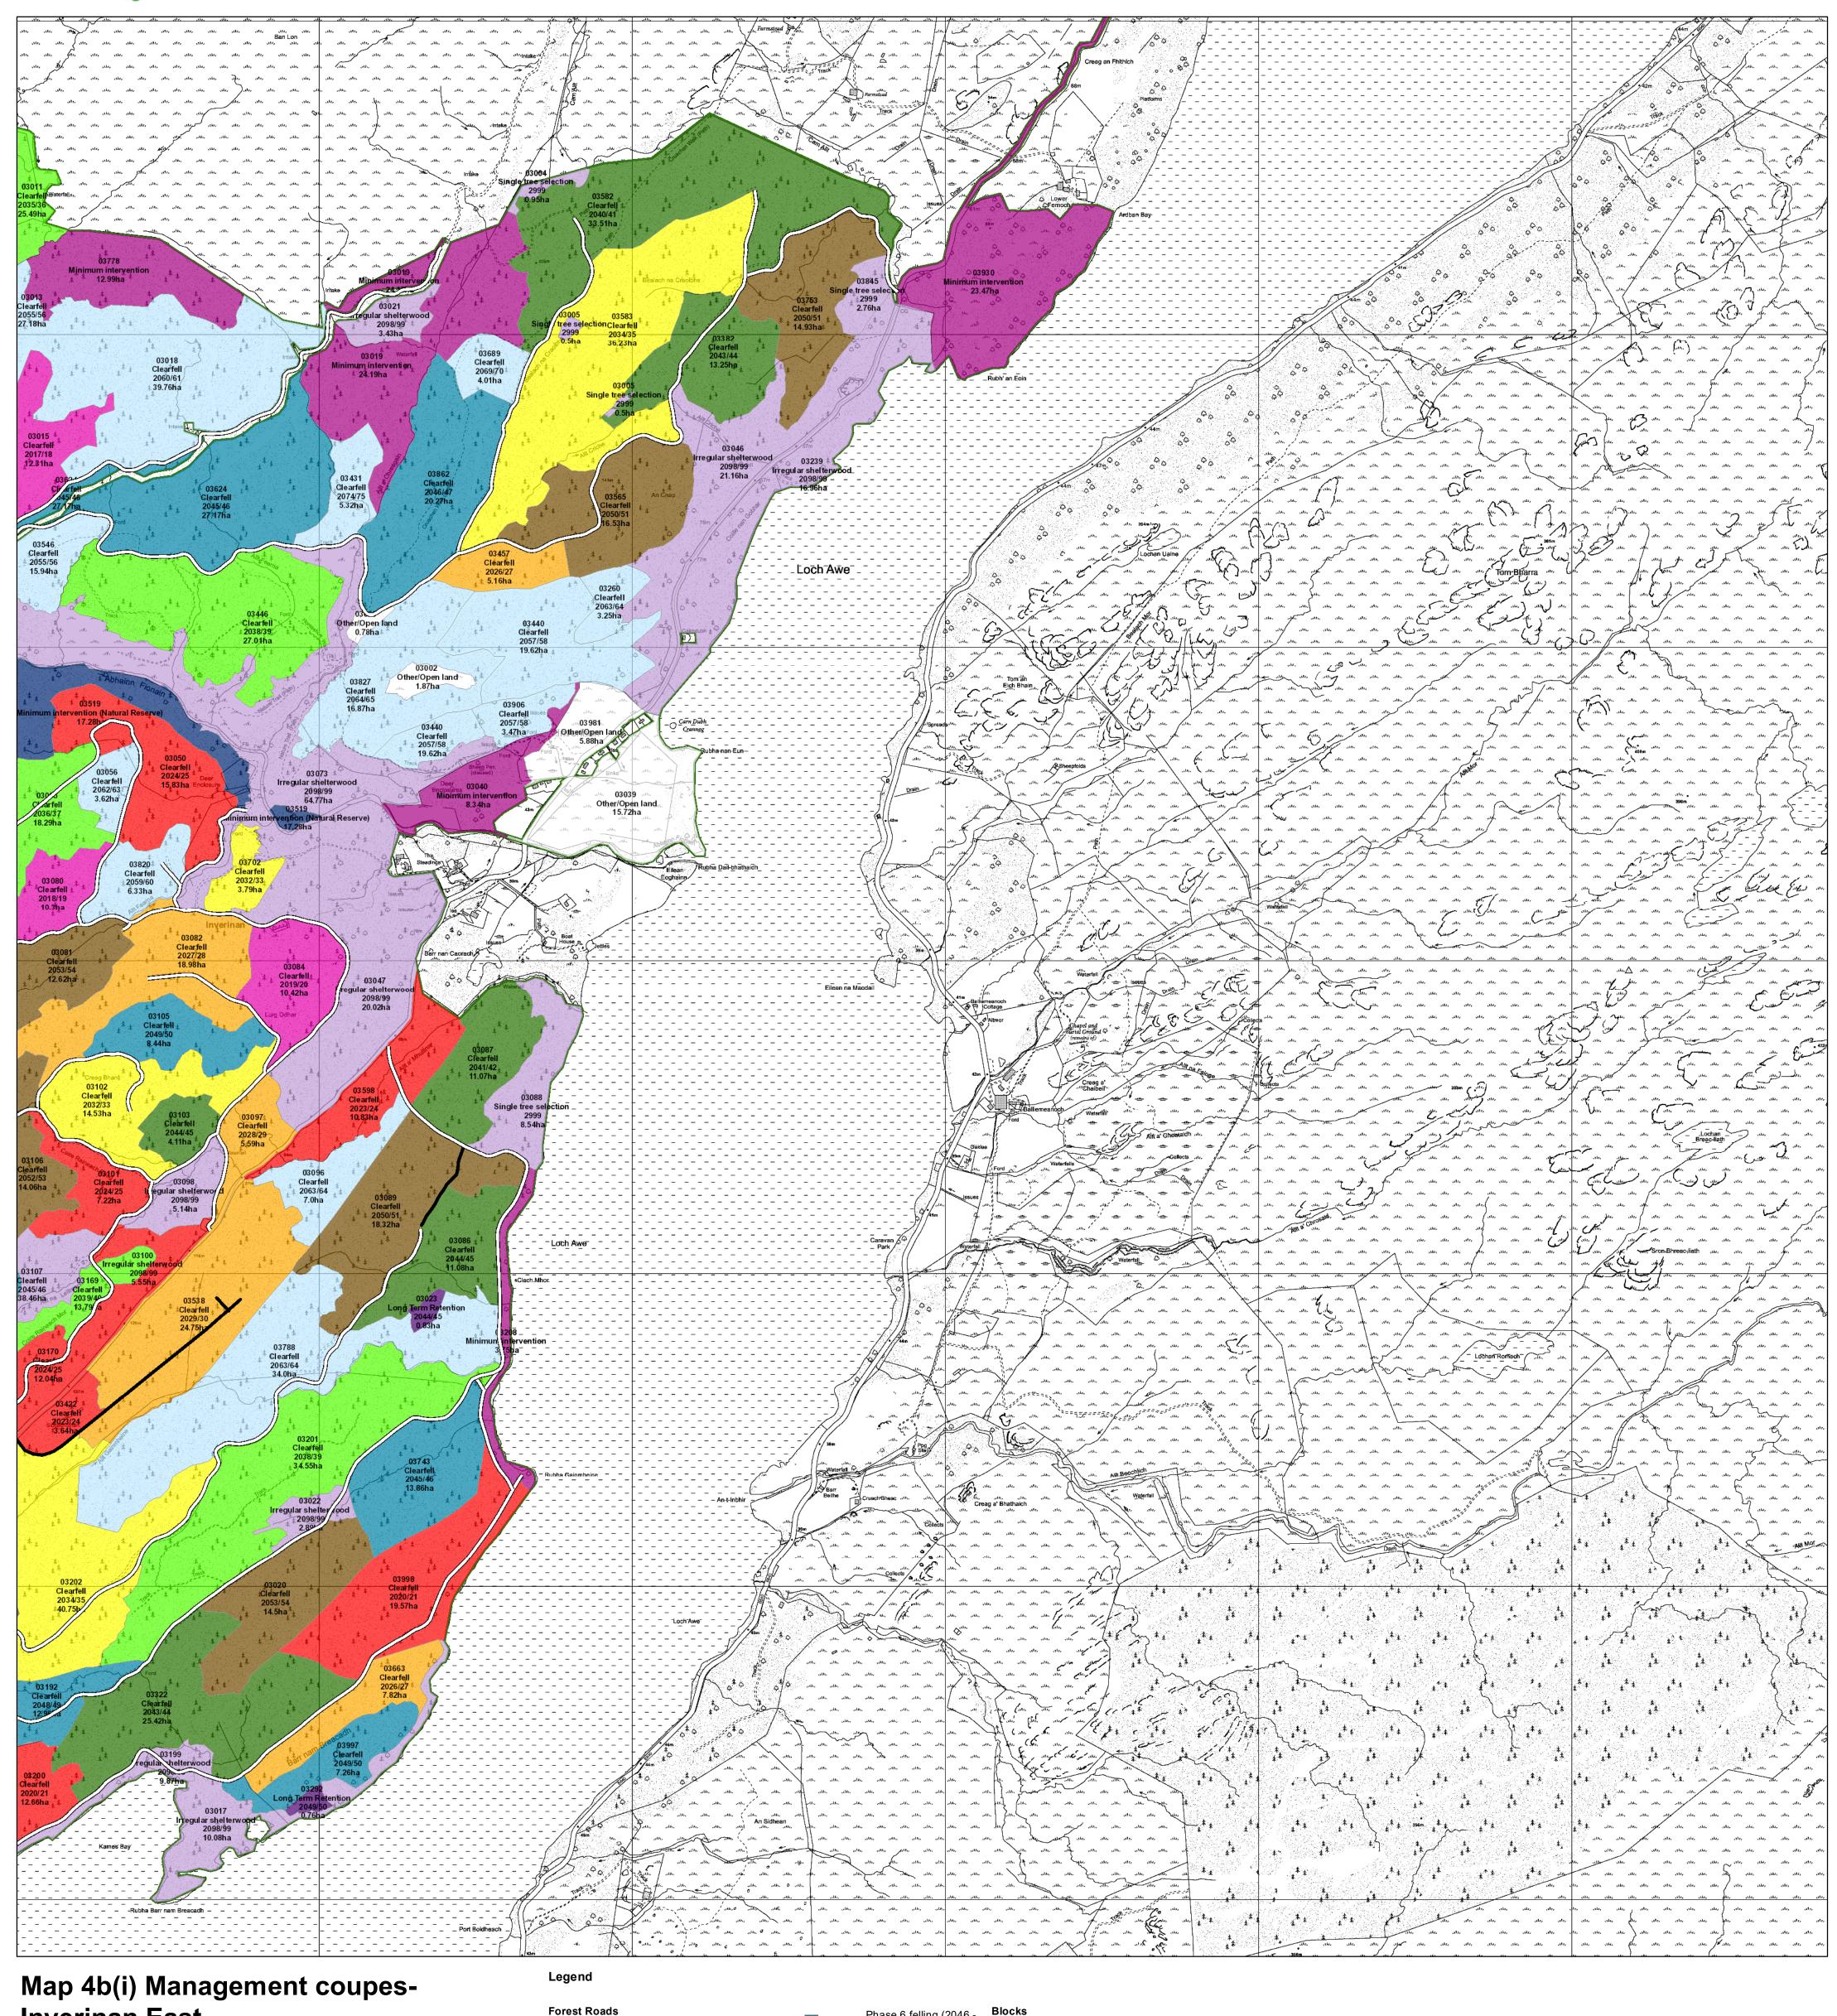

## Phase 6 felling (2046 - Blocks 2050) **Forest Roads** Forest Roads Blocks Phase 7 felling (2051 -Planned Roads After 2055 **Scenario Management Coupes (Felling** Long Term Retention (Fell after Phase 3) Recently Felled Natural Reserve Phase 1 felling (2021 - 2025) Minimum Intervention Phase 2 felling (2026 -2030) Coppice Phase 3 felling (2031 -Low Impact Silviculture Phase 4 felling (2036 - 2040) Open Phase 5 felling (2041 -