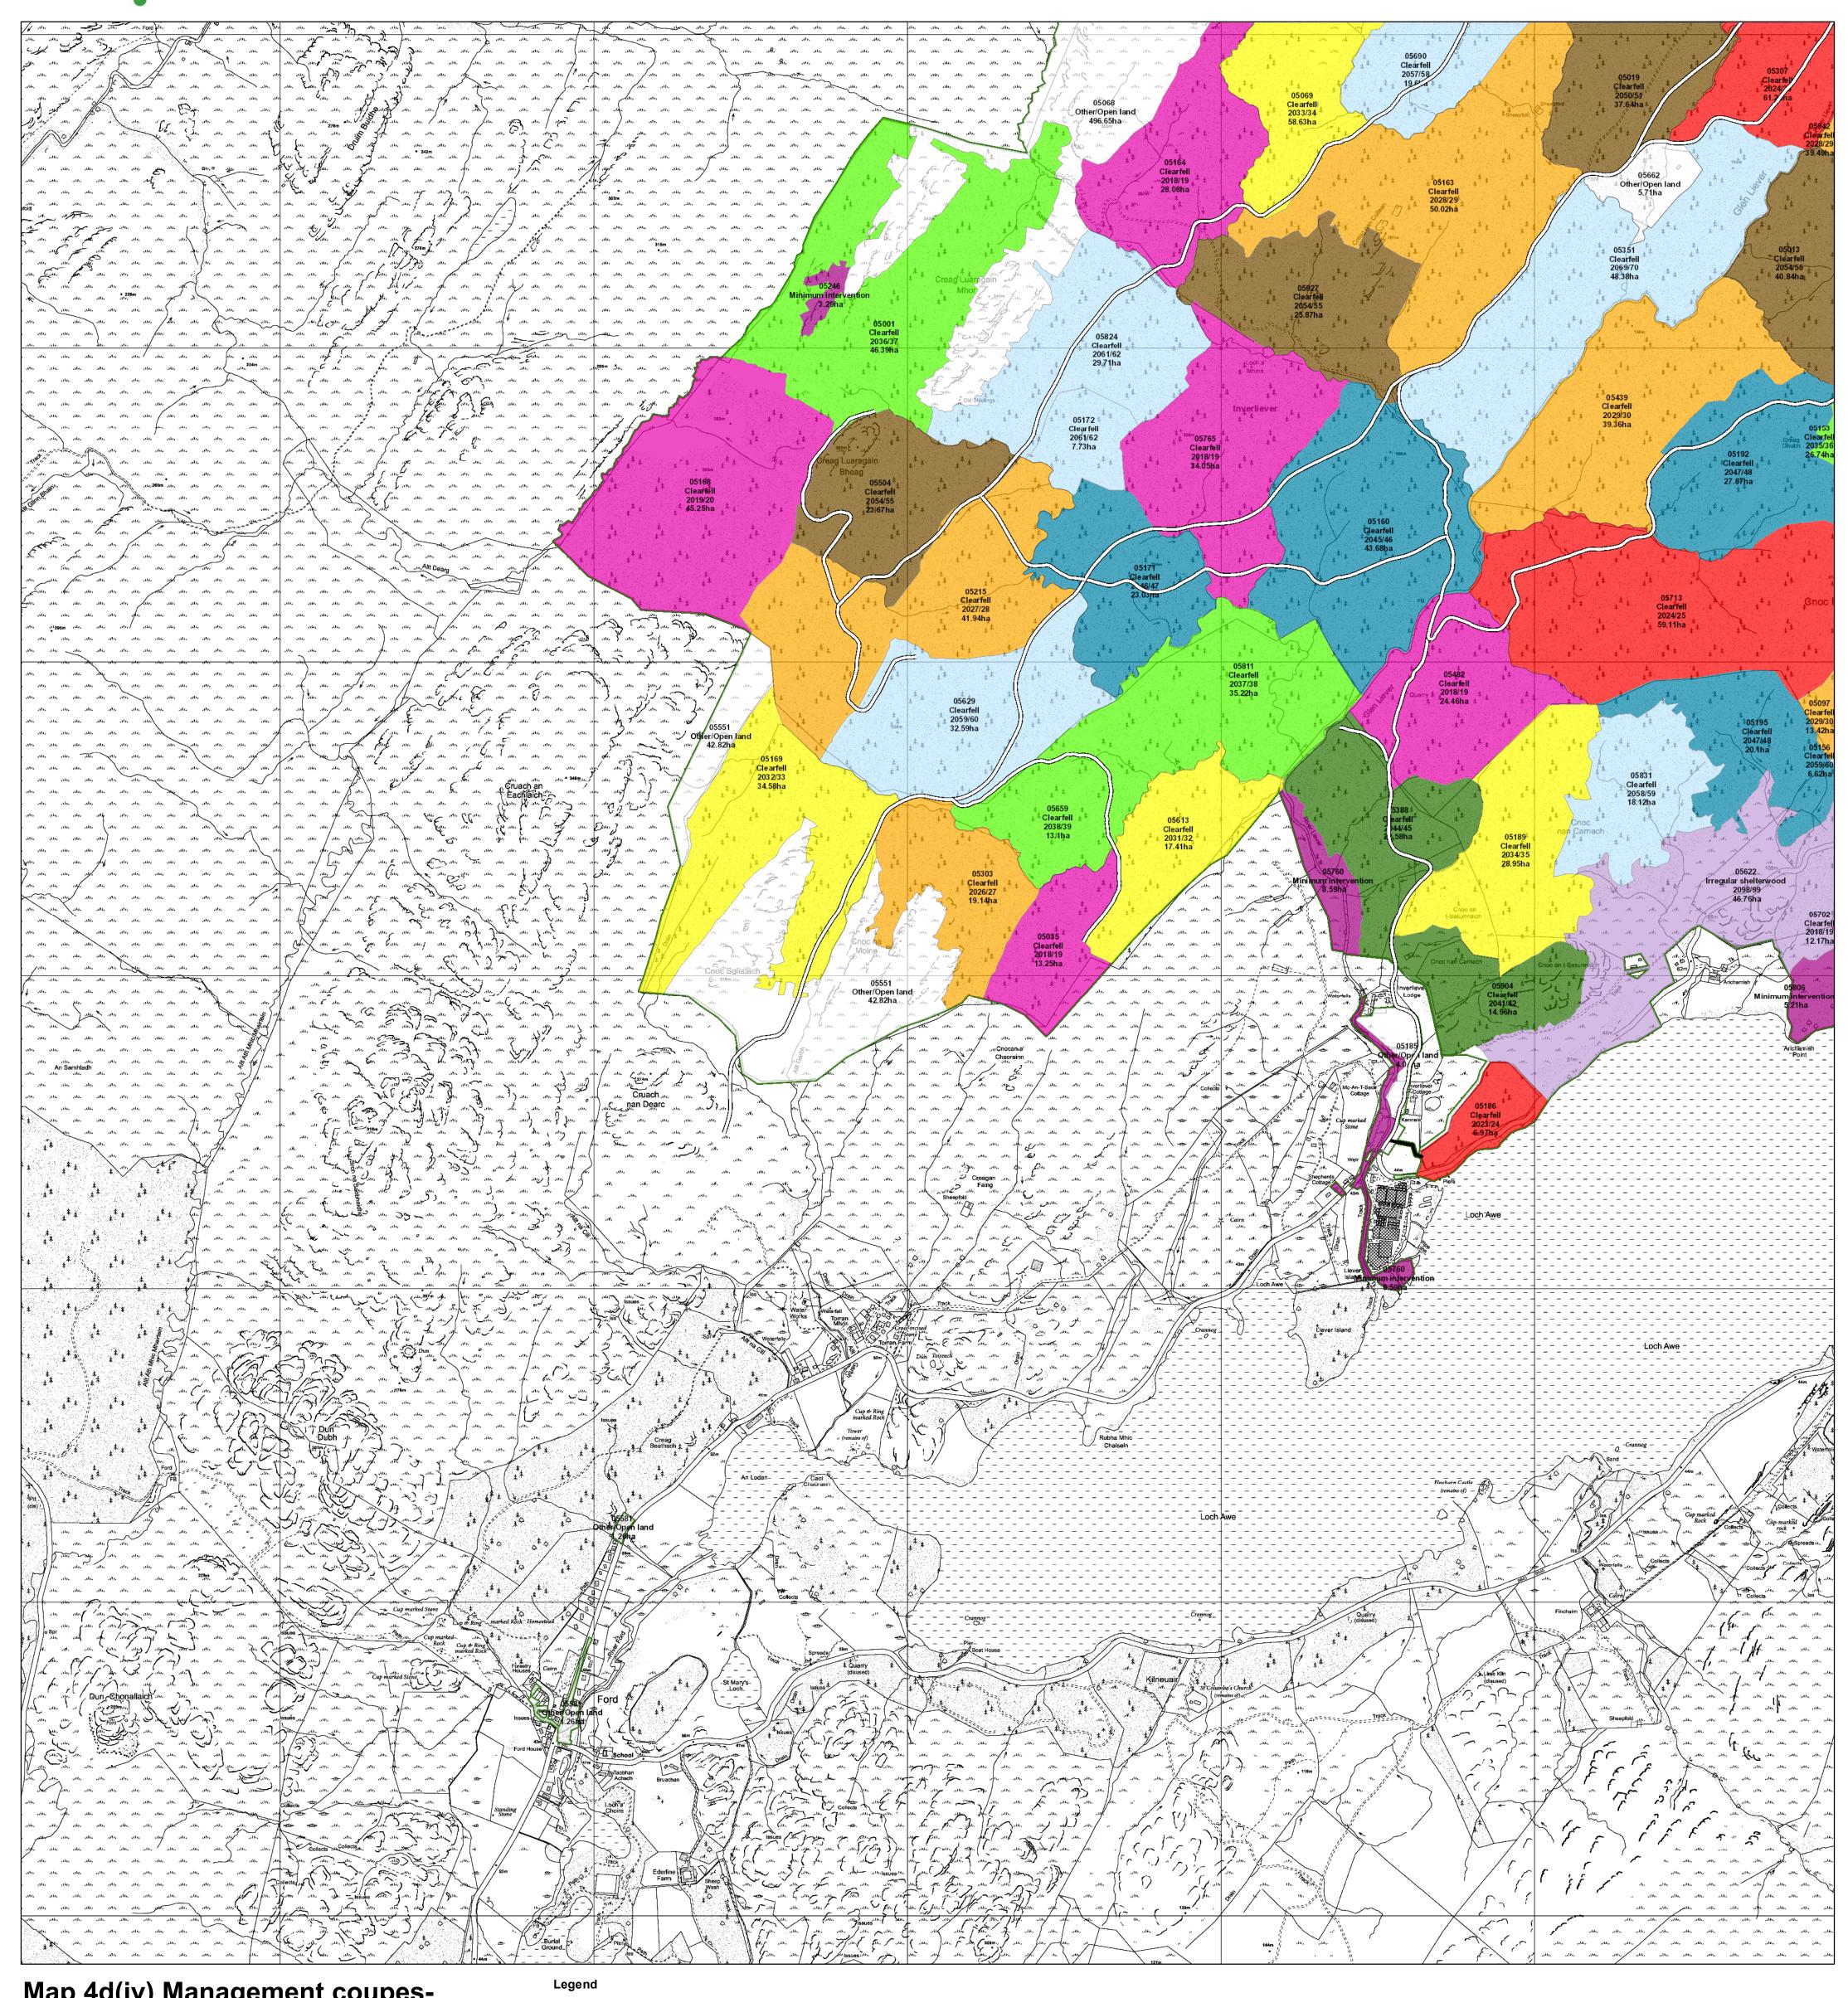

## Phase 6 felling (2046 -2050) **Loch Avich West** Forest Roads Blocks Phase 7 felling (2051 -2055) Planned Roads Scale @ A1: 1:10,000 After 2055 **Scenario Management Coupes (Felling** Date: 16/07/2020 Long Term Retention (Fell after Phase 3) Recently Felled Author: Jeni West Natural Reserve Phase 1 felling (2021 - 2025) Minimum Intervention Phase 2 felling (2026 -2030) Scotland's national Coppice forests and land Phase 3 felling (2031 are responsibly Low Impact **FSC** managed to the Silviculture Phase 4 felling (2036 - 2040) 0.9 0.3 0.6 www.fsc.org 1.2 **UK Woodland** FSC® C123223 Reproduced by permission of Ordnance Survey on behalf of HMSO. © Crown copyright and database right 2020. All rights reserved. Ordnance Survey Licence number 100024925. © Getmapping Plc and Bluesky International Limited 2020. Open The mark of Assurance Standard. responsible forestry Phase 5 felling (2041 -

## Phase 6 felling (2046 - Blocks 2050) **Forest Roads** Forest Roads Blocks Phase 7 felling (2051 -Planned Roads After 2055 **Scenario Management Coupes (Felling** Long Term Retention (Fell after Phase 3) Recently Felled Natural Reserve Phase 1 felling (2021 - 2025) Minimum Intervention Phase 2 felling (2026 -2030) Coppice Phase 3 felling (2031 -Low Impact Silviculture Phase 4 felling (2036 - 2040) Open Phase 5 felling (2041 -