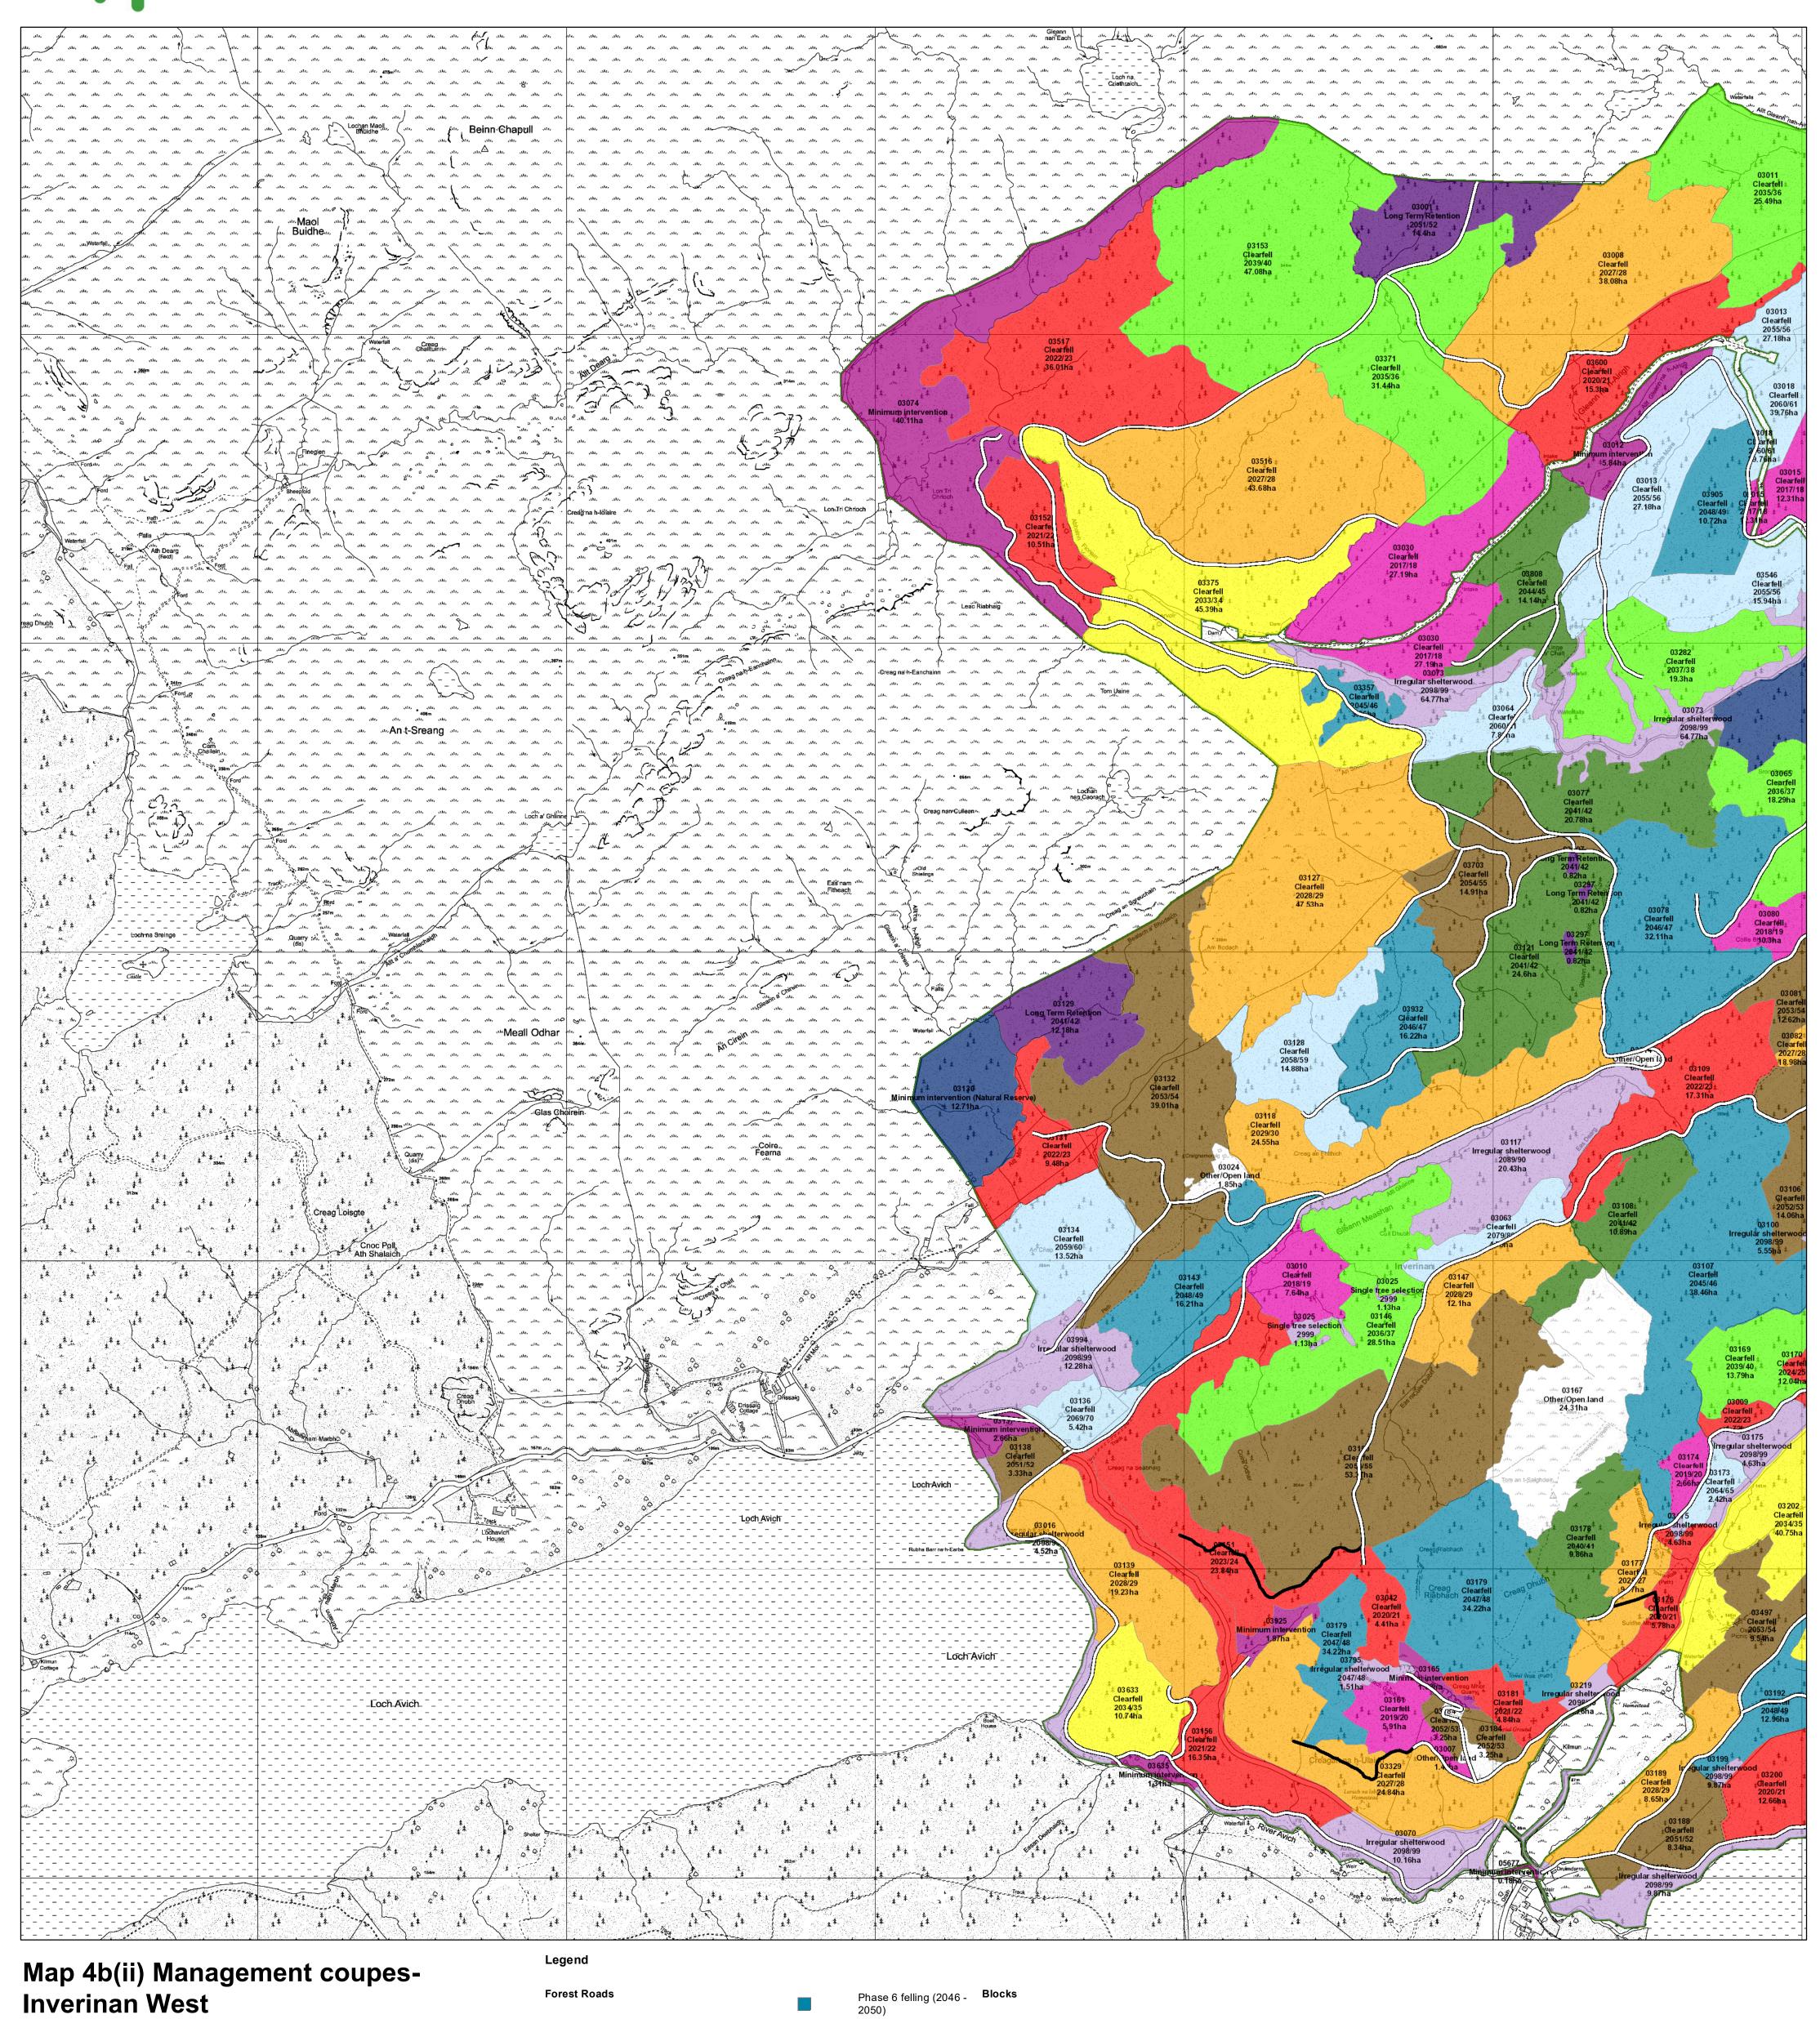

## Phase 6 felling (2046 -2050) **Loch Avich West** Forest Roads Blocks Phase 7 felling (2051 -2055) Planned Roads Scale @ A1: 1:10,000 After 2055 **Scenario Management Coupes (Felling** Date: 16/07/2020 Long Term Retention (Fell after Phase 3) Recently Felled Author: Jeni West Natural Reserve Phase 1 felling (2021 - 2025) Minimum Intervention Phase 2 felling (2026 -2030) Scotland's national Coppice forests and land Phase 3 felling (2031 are responsibly Low Impact **FSC** managed to the Silviculture Phase 4 felling (2036 - 2040) 0.9 0.3 0.6 www.fsc.org 1.2 **UK Woodland** FSC® C123223 Reproduced by permission of Ordnance Survey on behalf of HMSO. © Crown copyright and database right 2020. All rights reserved. Ordnance Survey Licence number 100024925. © Getmapping Plc and Bluesky International Limited 2020. Open The mark of Assurance Standard. responsible forestry Phase 5 felling (2041 -