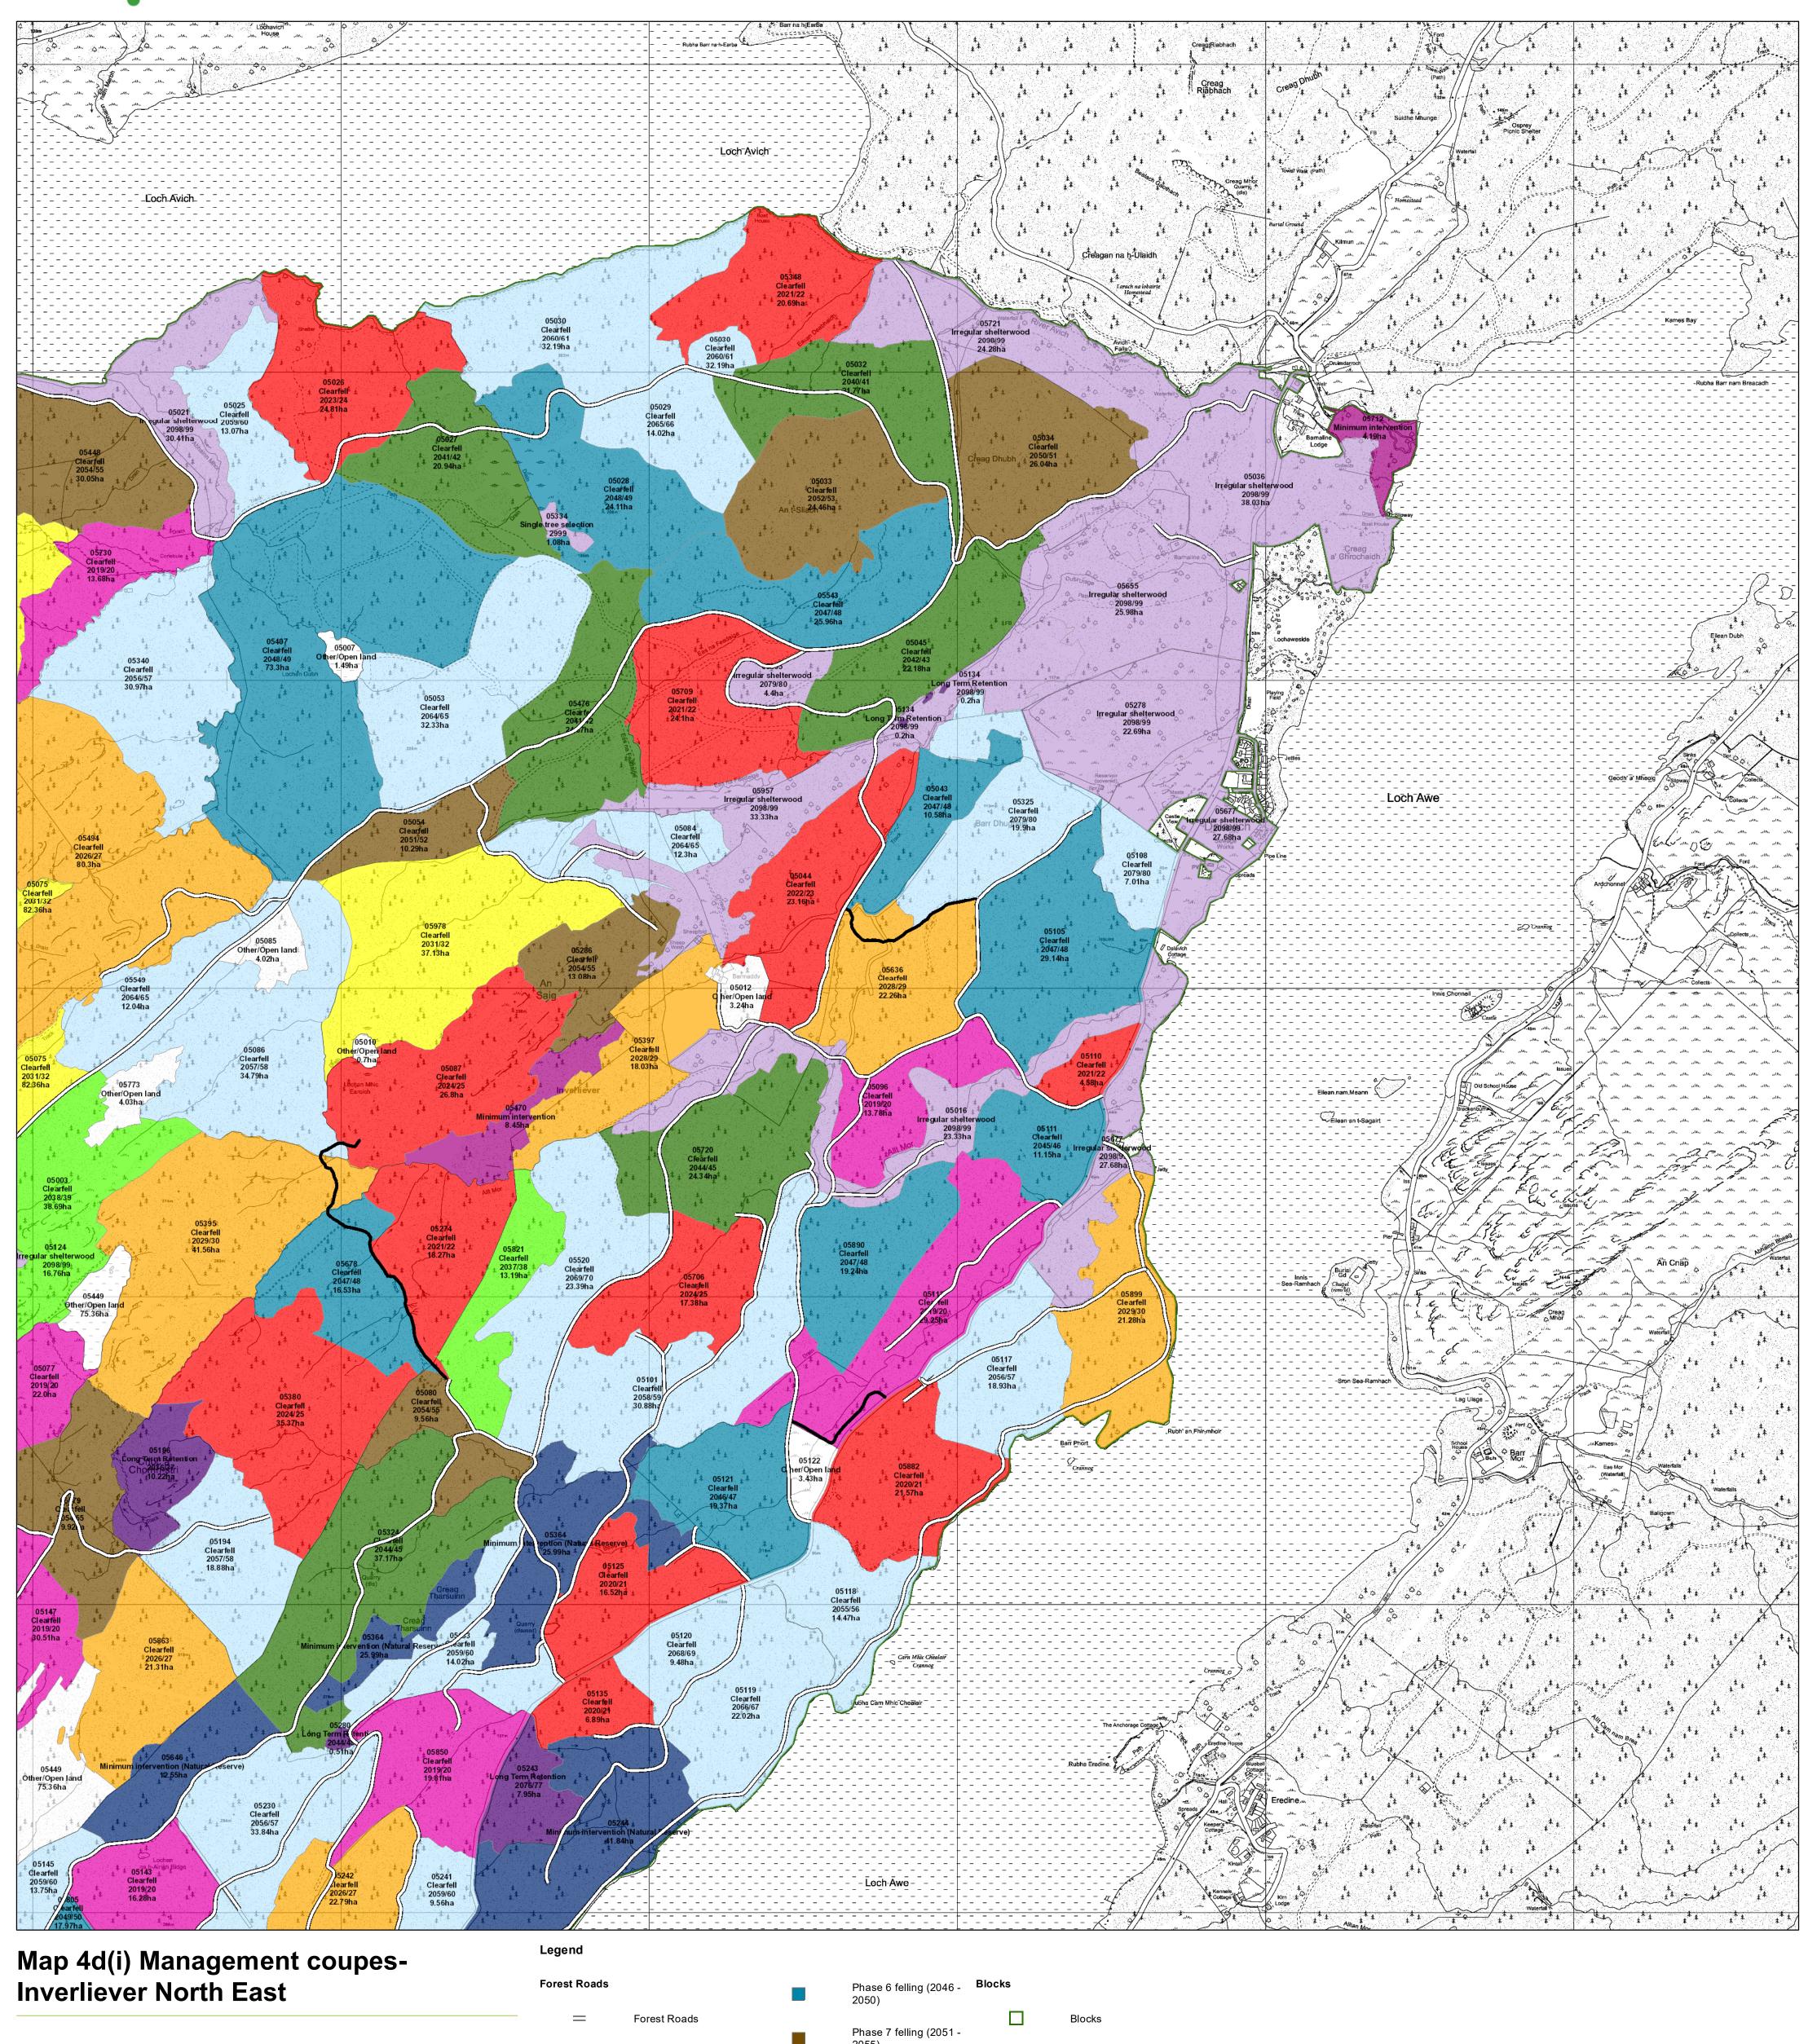

## Phase 6 felling (2046 - Blocks 2050) **Forest Roads** Forest Roads Blocks Phase 7 felling (2051 -Planned Roads After 2055 **Scenario Management Coupes (Felling** Long Term Retention (Fell after Phase 3) Recently Felled Natural Reserve Phase 1 felling (2021 - 2025) Minimum Intervention Phase 2 felling (2026 -2030) Coppice Phase 3 felling (2031 -Low Impact Silviculture Phase 4 felling (2036 - 2040) Open Phase 5 felling (2041 -