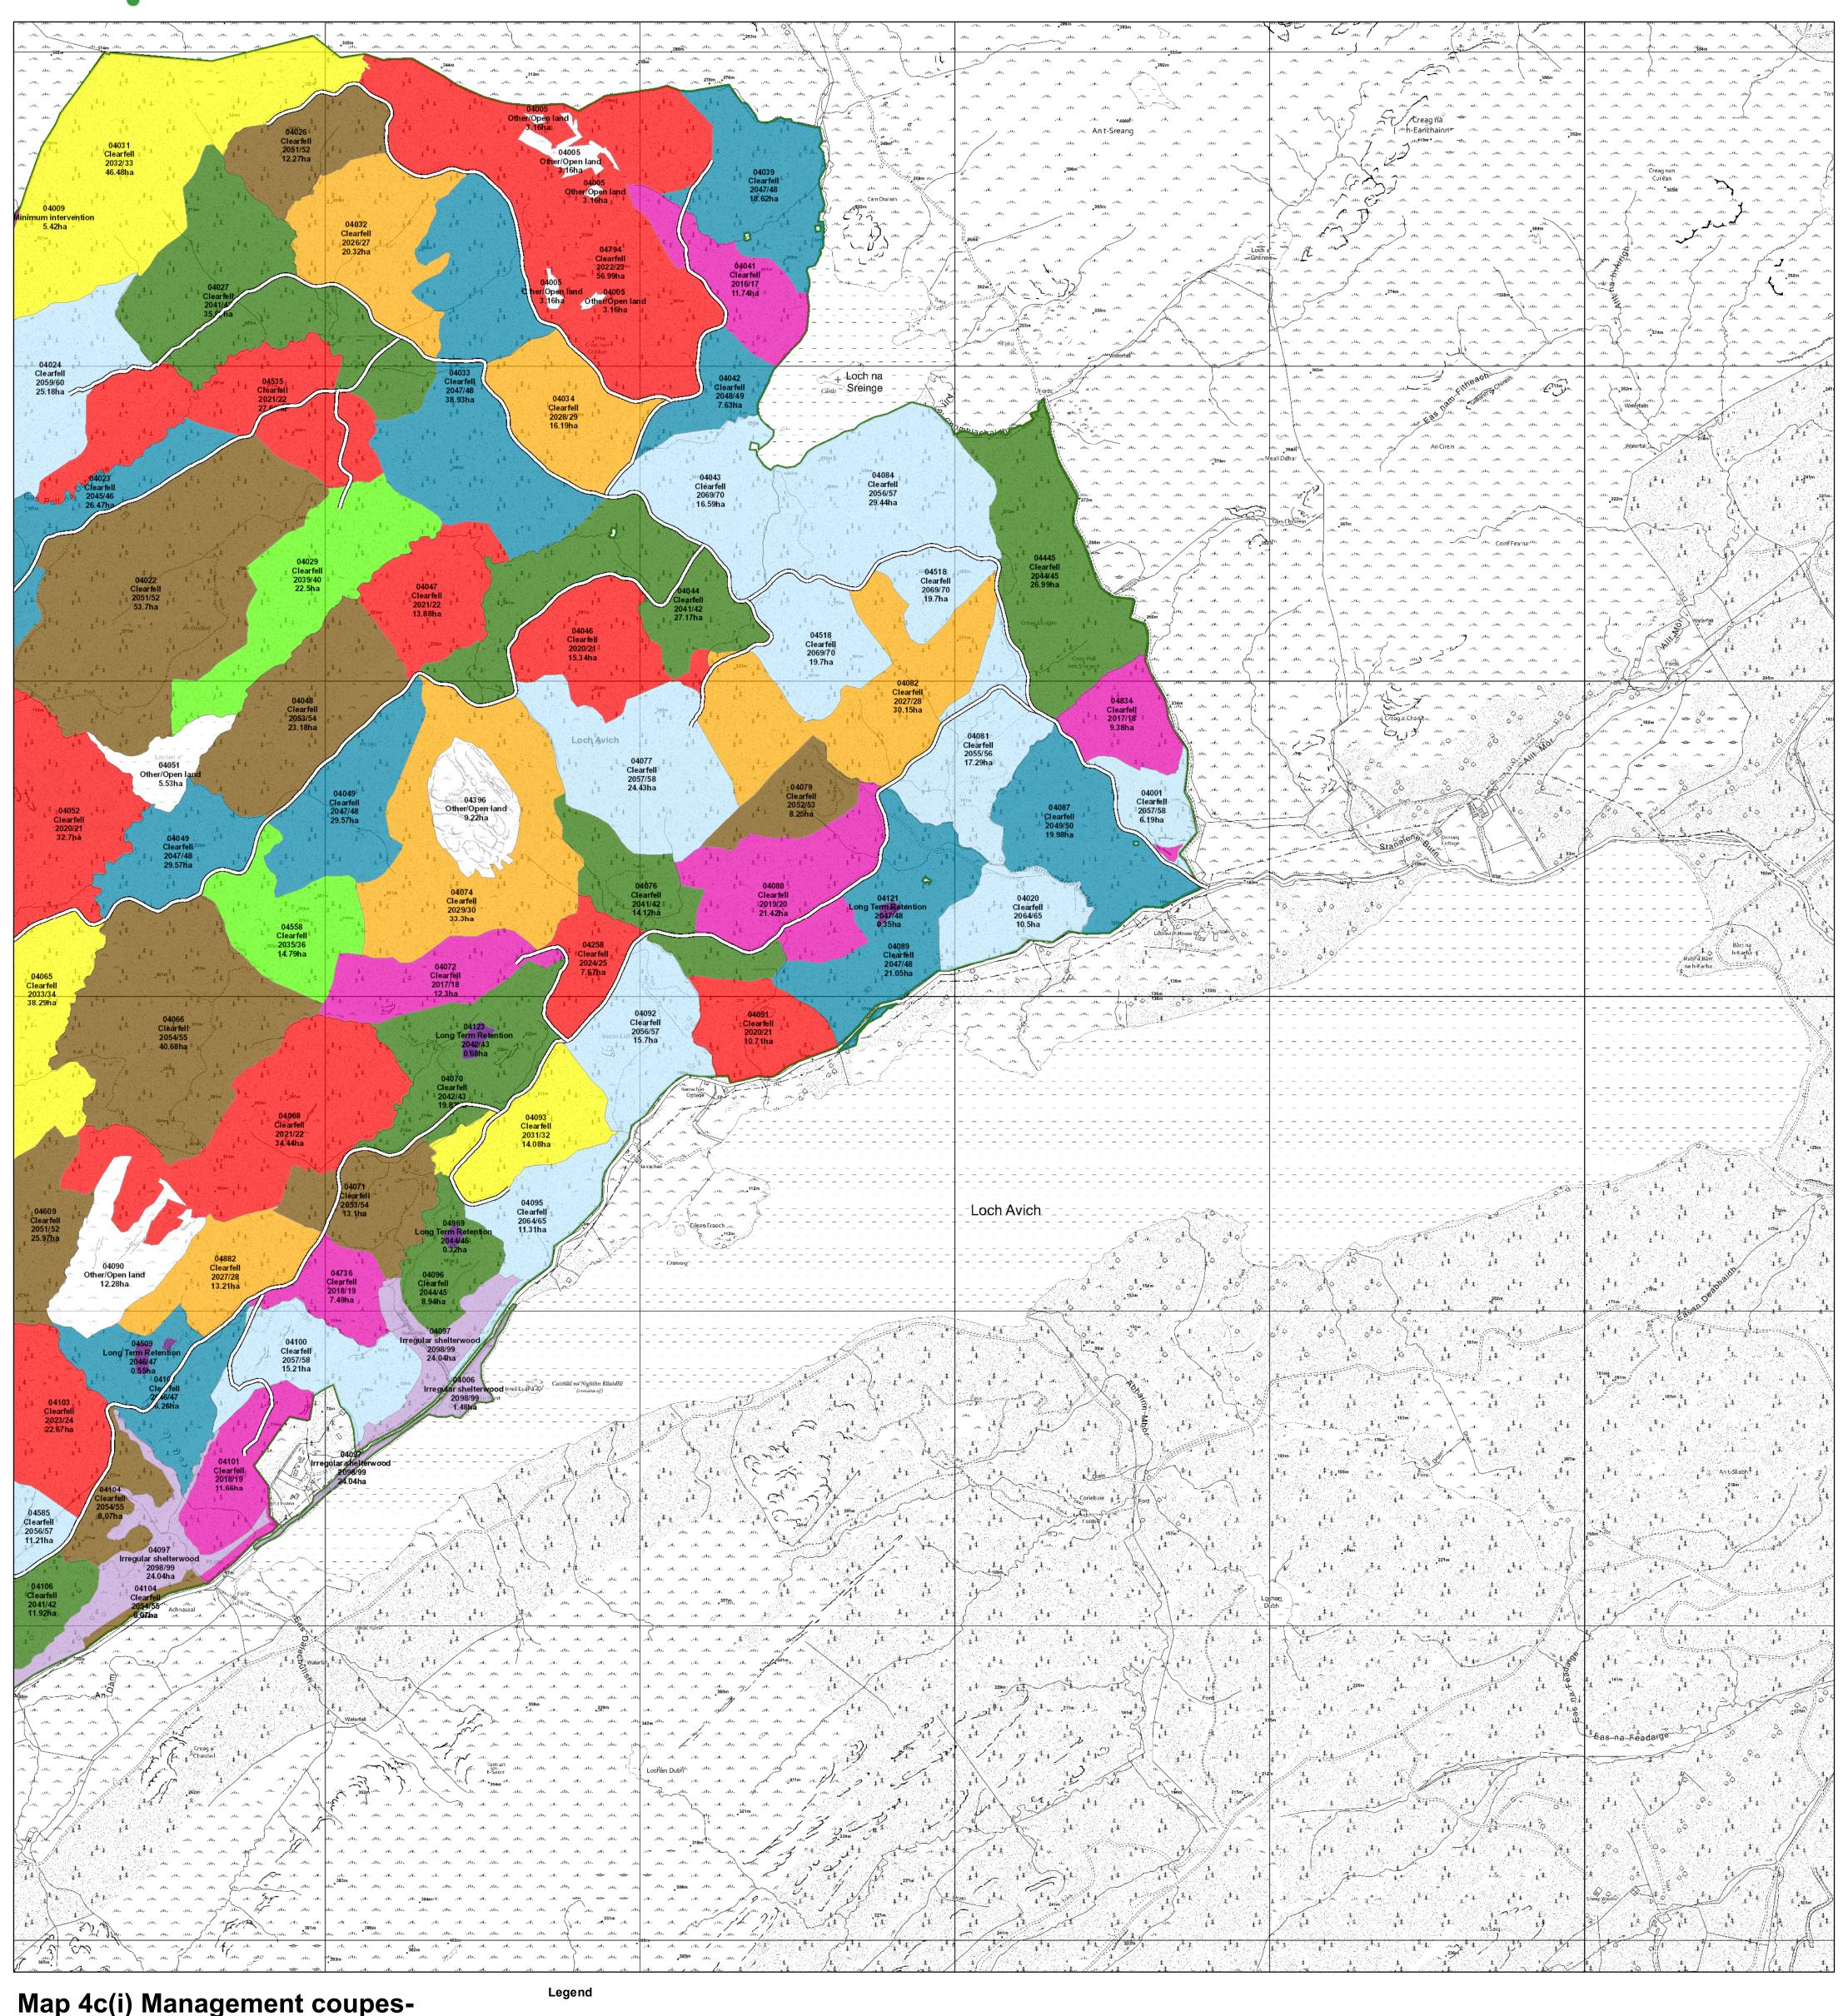

## Phase 6 felling (2046 - Blocks 2050) **Forest Roads** Forest Roads Blocks Phase 7 felling (2051 -Planned Roads After 2055 **Scenario Management Coupes (Felling** Long Term Retention (Fell after Phase 3) Recently Felled Natural Reserve Phase 1 felling (2021 - 2025) Minimum Intervention Phase 2 felling (2026 -2030) Coppice Phase 3 felling (2031 -Low Impact Silviculture Phase 4 felling (2036 - 2040) Open Phase 5 felling (2041 -