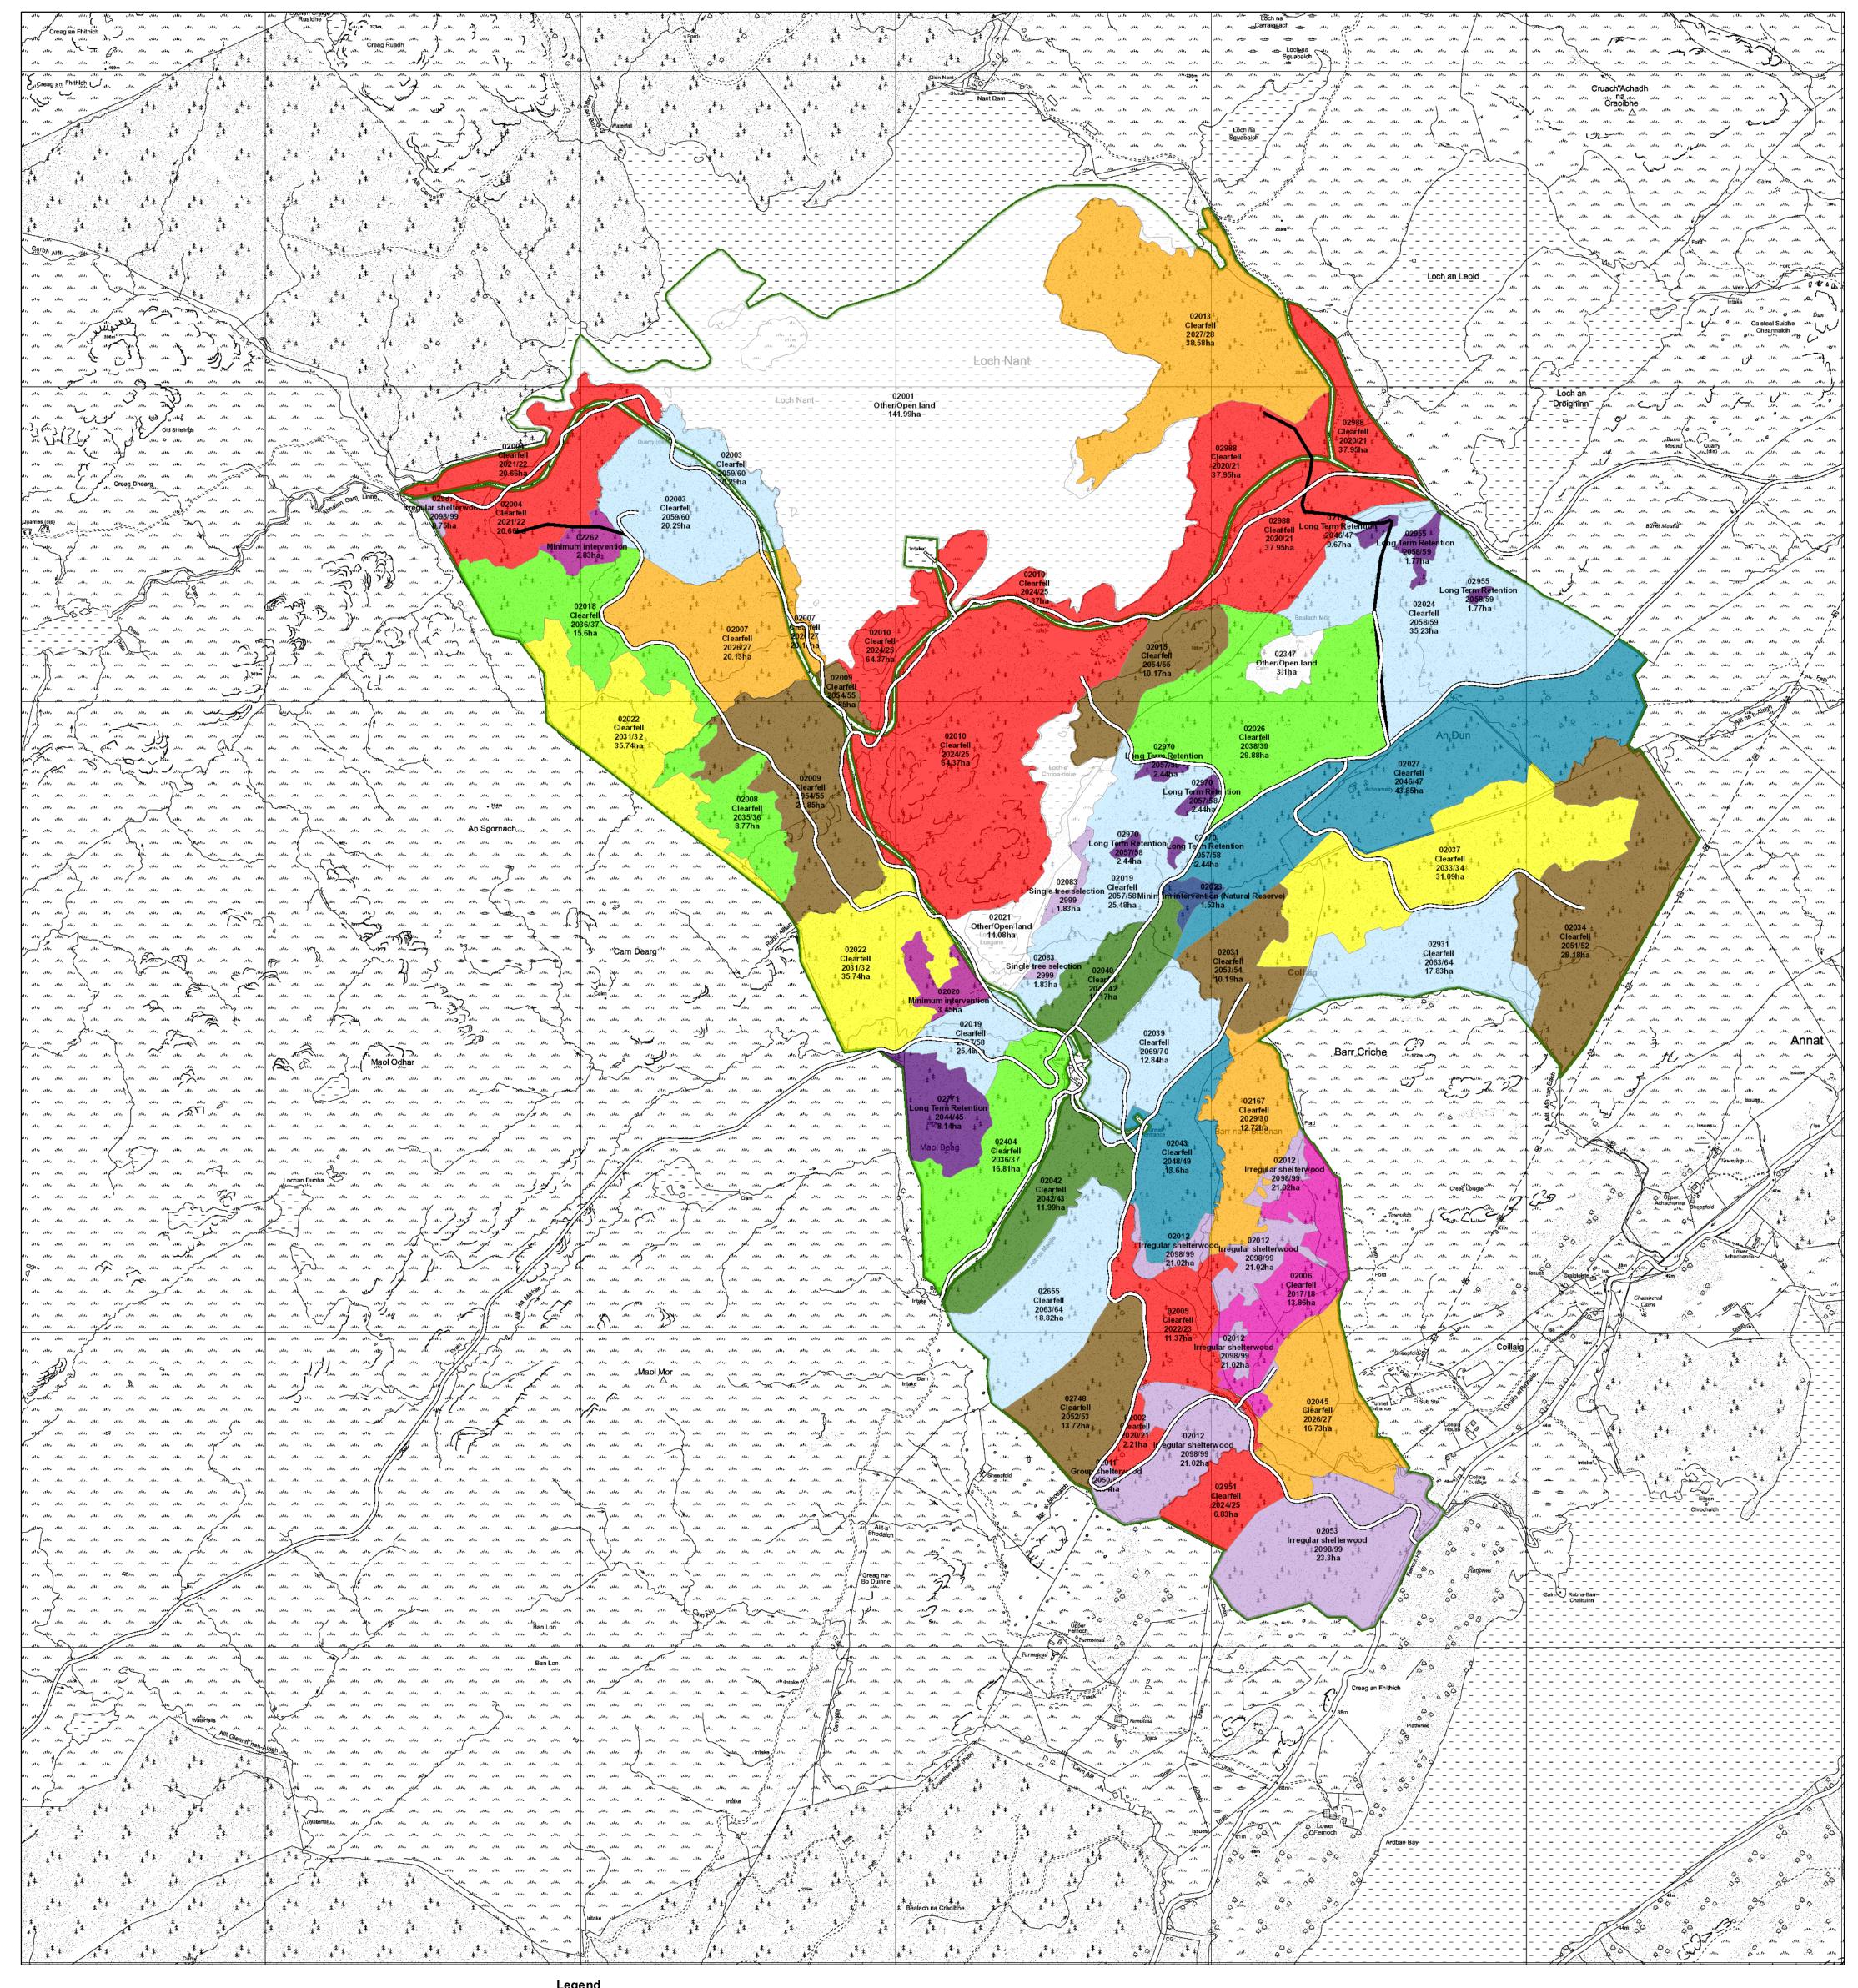

## Phase 6 felling (2046 - Blocks 2050) **Forest Roads** Forest Roads Blocks Phase 7 felling (2051 -Planned Roads After 2055 **Scenario Management Coupes (Felling** Long Term Retention (Fell after Phase 3) Recently Felled Natural Reserve Phase 1 felling (2021 - 2025) Minimum Intervention Phase 2 felling (2026 -2030) Coppice Phase 3 felling (2031 -Low Impact Silviculture Phase 4 felling (2036 - 2040) Open Phase 5 felling (2041 -