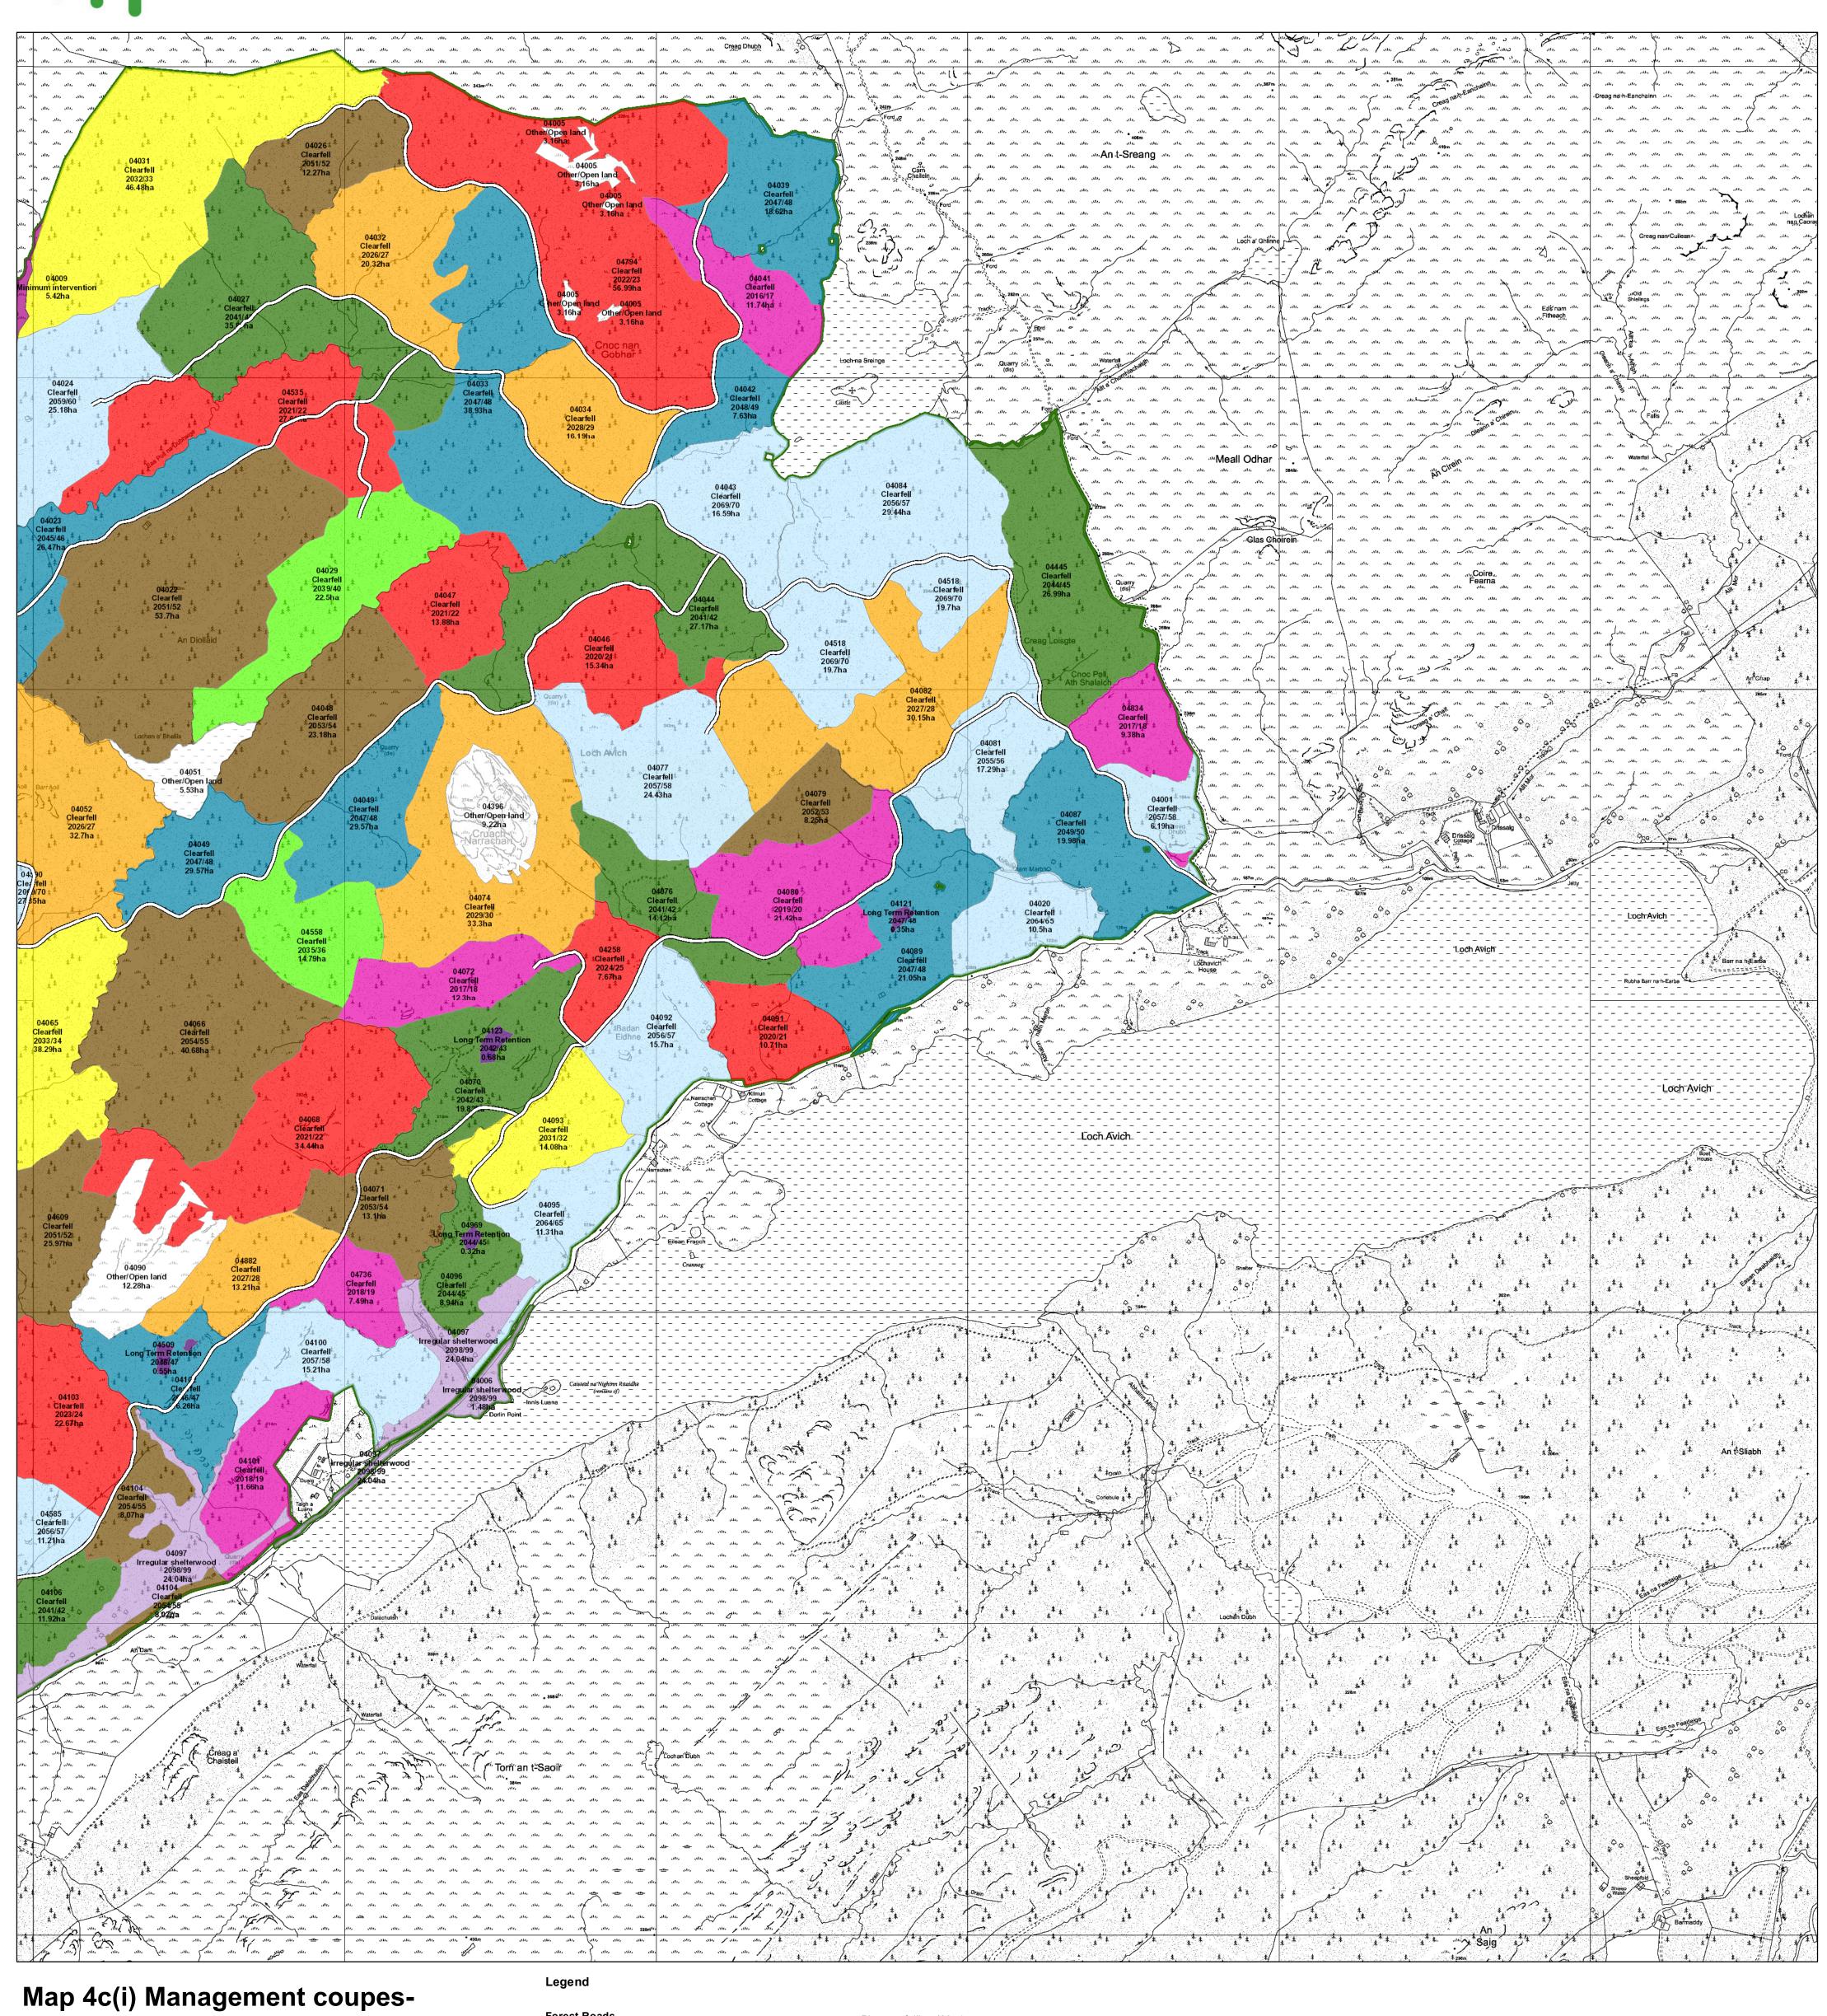

## Phase 6 felling (2046 -2050) **Loch Avich West** Forest Roads Blocks Phase 7 felling (2051 -2055) Planned Roads Scale @ A1: 1:10,000 After 2055 **Scenario Management Coupes (Felling** Date: 16/07/2020 Long Term Retention (Fell after Phase 3) Recently Felled Author: Jeni West Natural Reserve Phase 1 felling (2021 - 2025) Minimum Intervention Phase 2 felling (2026 -2030) Scotland's national Coppice forests and land Phase 3 felling (2031 are responsibly Low Impact **FSC** managed to the Silviculture Phase 4 felling (2036 - 2040) 0.9 0.3 0.6 www.fsc.org 1.2 **UK Woodland** FSC® C123223 Reproduced by permission of Ordnance Survey on behalf of HMSO. © Crown copyright and database right 2020. All rights reserved. Ordnance Survey Licence number 100024925. © Getmapping Plc and Bluesky International Limited 2020. Open The mark of Assurance Standard. responsible forestry Phase 5 felling (2041 -

## Phase 6 felling (2046 - Blocks 2050) **Forest Roads** Forest Roads Blocks Phase 7 felling (2051 -Planned Roads After 2055 **Scenario Management Coupes (Felling** Long Term Retention (Fell after Phase 3) Recently Felled Natural Reserve Phase 1 felling (2021 - 2025) Minimum Intervention Phase 2 felling (2026 -2030) Coppice Phase 3 felling (2031 -Low Impact Silviculture Phase 4 felling (2036 - 2040) Open Phase 5 felling (2041 -