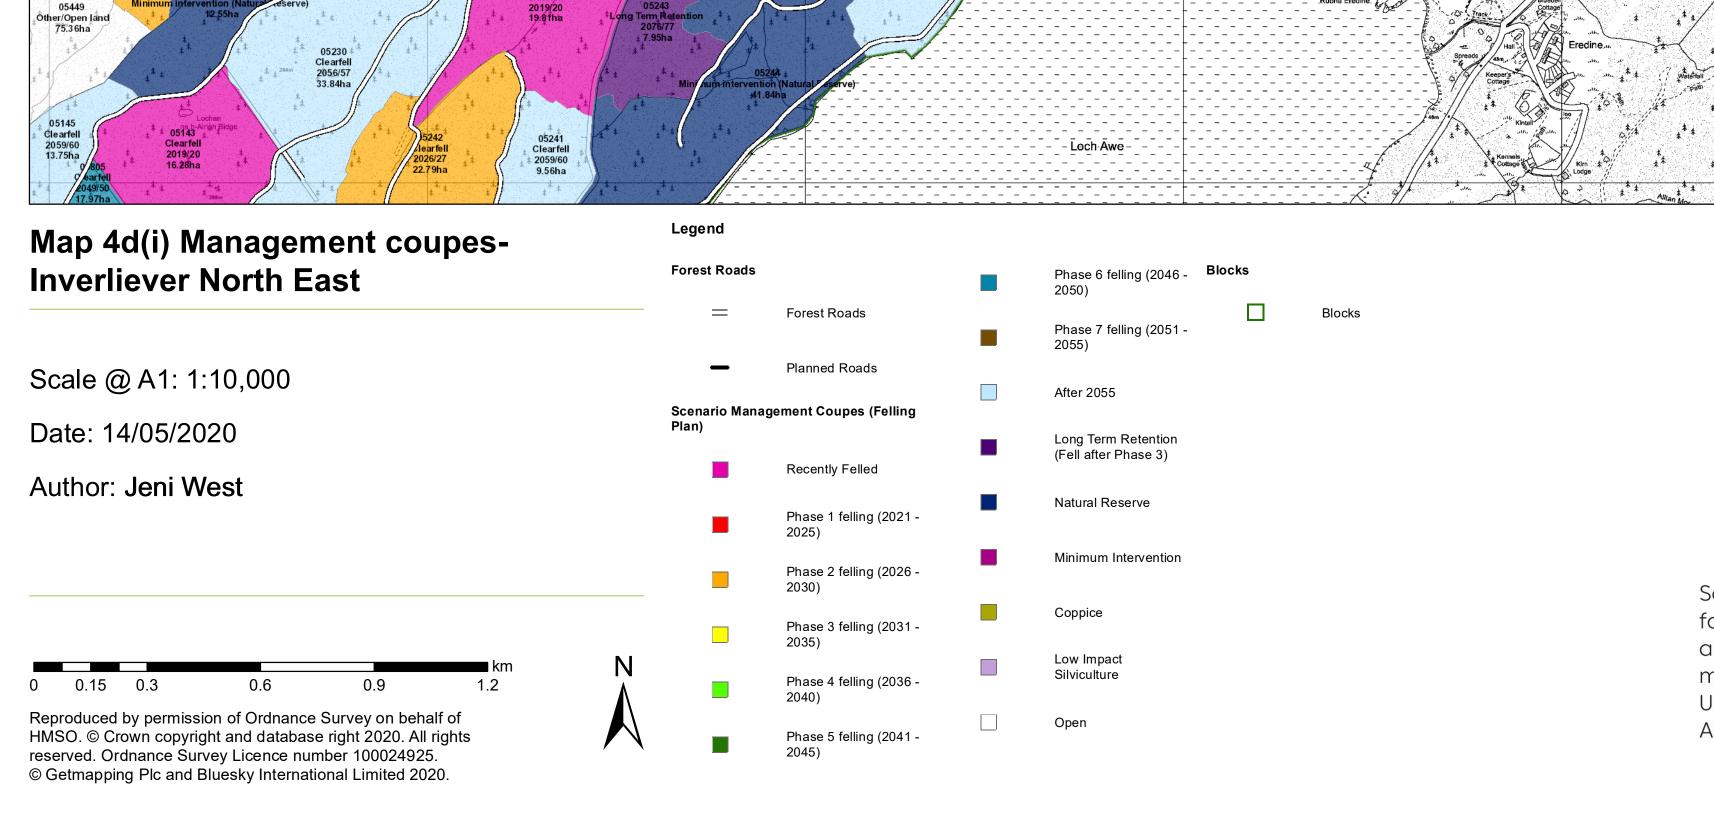

## Phase 6 felling (2046 -2050) **Loch Avich West** Forest Roads Blocks Phase 7 felling (2051 -2055) Planned Roads Scale @ A1: 1:10,000 After 2055 **Scenario Management Coupes (Felling** Date: 16/07/2020 Long Term Retention (Fell after Phase 3) Recently Felled Author: Jeni West Natural Reserve Phase 1 felling (2021 - 2025) Minimum Intervention Phase 2 felling (2026 -2030) Scotland's national Coppice forests and land Phase 3 felling (2031 are responsibly Low Impact **FSC** managed to the Silviculture Phase 4 felling (2036 - 2040) 0.9 0.3 0.6 www.fsc.org 1.2 **UK Woodland** FSC® C123223 Reproduced by permission of Ordnance Survey on behalf of HMSO. © Crown copyright and database right 2020. All rights reserved. Ordnance Survey Licence number 100024925. © Getmapping Plc and Bluesky International Limited 2020. Open The mark of Assurance Standard. responsible forestry Phase 5 felling (2041 -