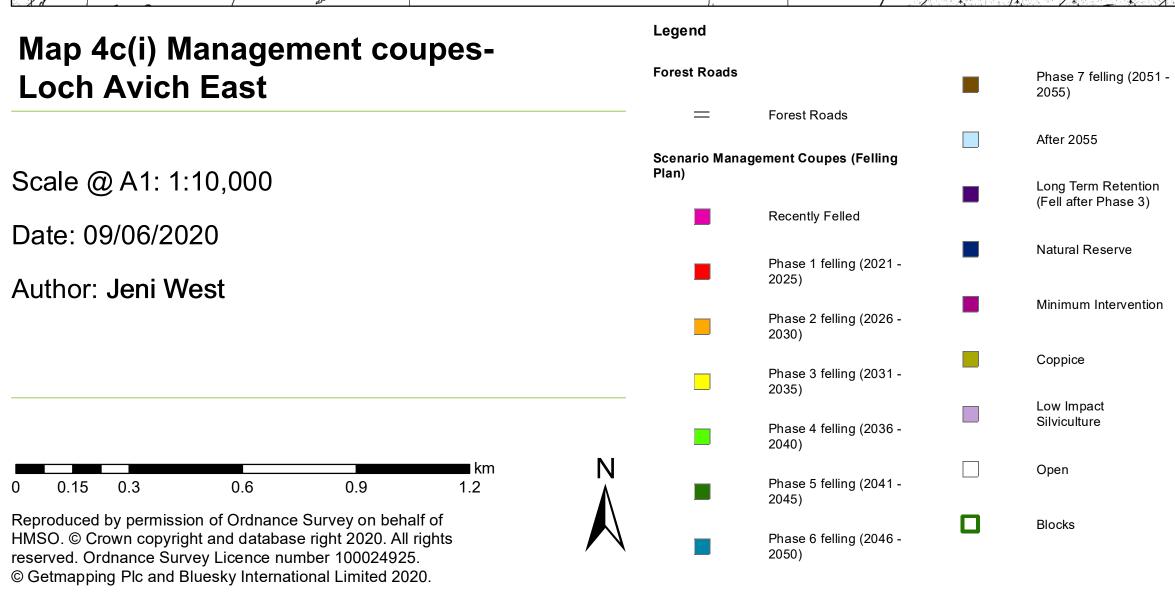

## Phase 6 felling (2046 -2050) **Loch Avich West** Forest Roads Blocks Phase 7 felling (2051 -2055) Planned Roads Scale @ A1: 1:10,000 After 2055 **Scenario Management Coupes (Felling** Date: 16/07/2020 Long Term Retention (Fell after Phase 3) Recently Felled Author: Jeni West Natural Reserve Phase 1 felling (2021 - 2025) Minimum Intervention Phase 2 felling (2026 -2030) Scotland's national Coppice forests and land Phase 3 felling (2031 are responsibly Low Impact **FSC** managed to the Silviculture Phase 4 felling (2036 - 2040) 0.9 0.3 0.6 www.fsc.org 1.2 **UK Woodland** FSC® C123223 Reproduced by permission of Ordnance Survey on behalf of HMSO. © Crown copyright and database right 2020. All rights reserved. Ordnance Survey Licence number 100024925. © Getmapping Plc and Bluesky International Limited 2020. Open The mark of Assurance Standard. responsible forestry Phase 5 felling (2041 -

## Phase 6 felling (2046 - Blocks 2050) **Forest Roads** Forest Roads Blocks Phase 7 felling (2051 -Planned Roads After 2055 **Scenario Management Coupes (Felling** Long Term Retention (Fell after Phase 3) Recently Felled Natural Reserve Phase 1 felling (2021 - 2025) Minimum Intervention Phase 2 felling (2026 -2030) Coppice Phase 3 felling (2031 -Low Impact Silviculture Phase 4 felling (2036 - 2040) Open Phase 5 felling (2041 -