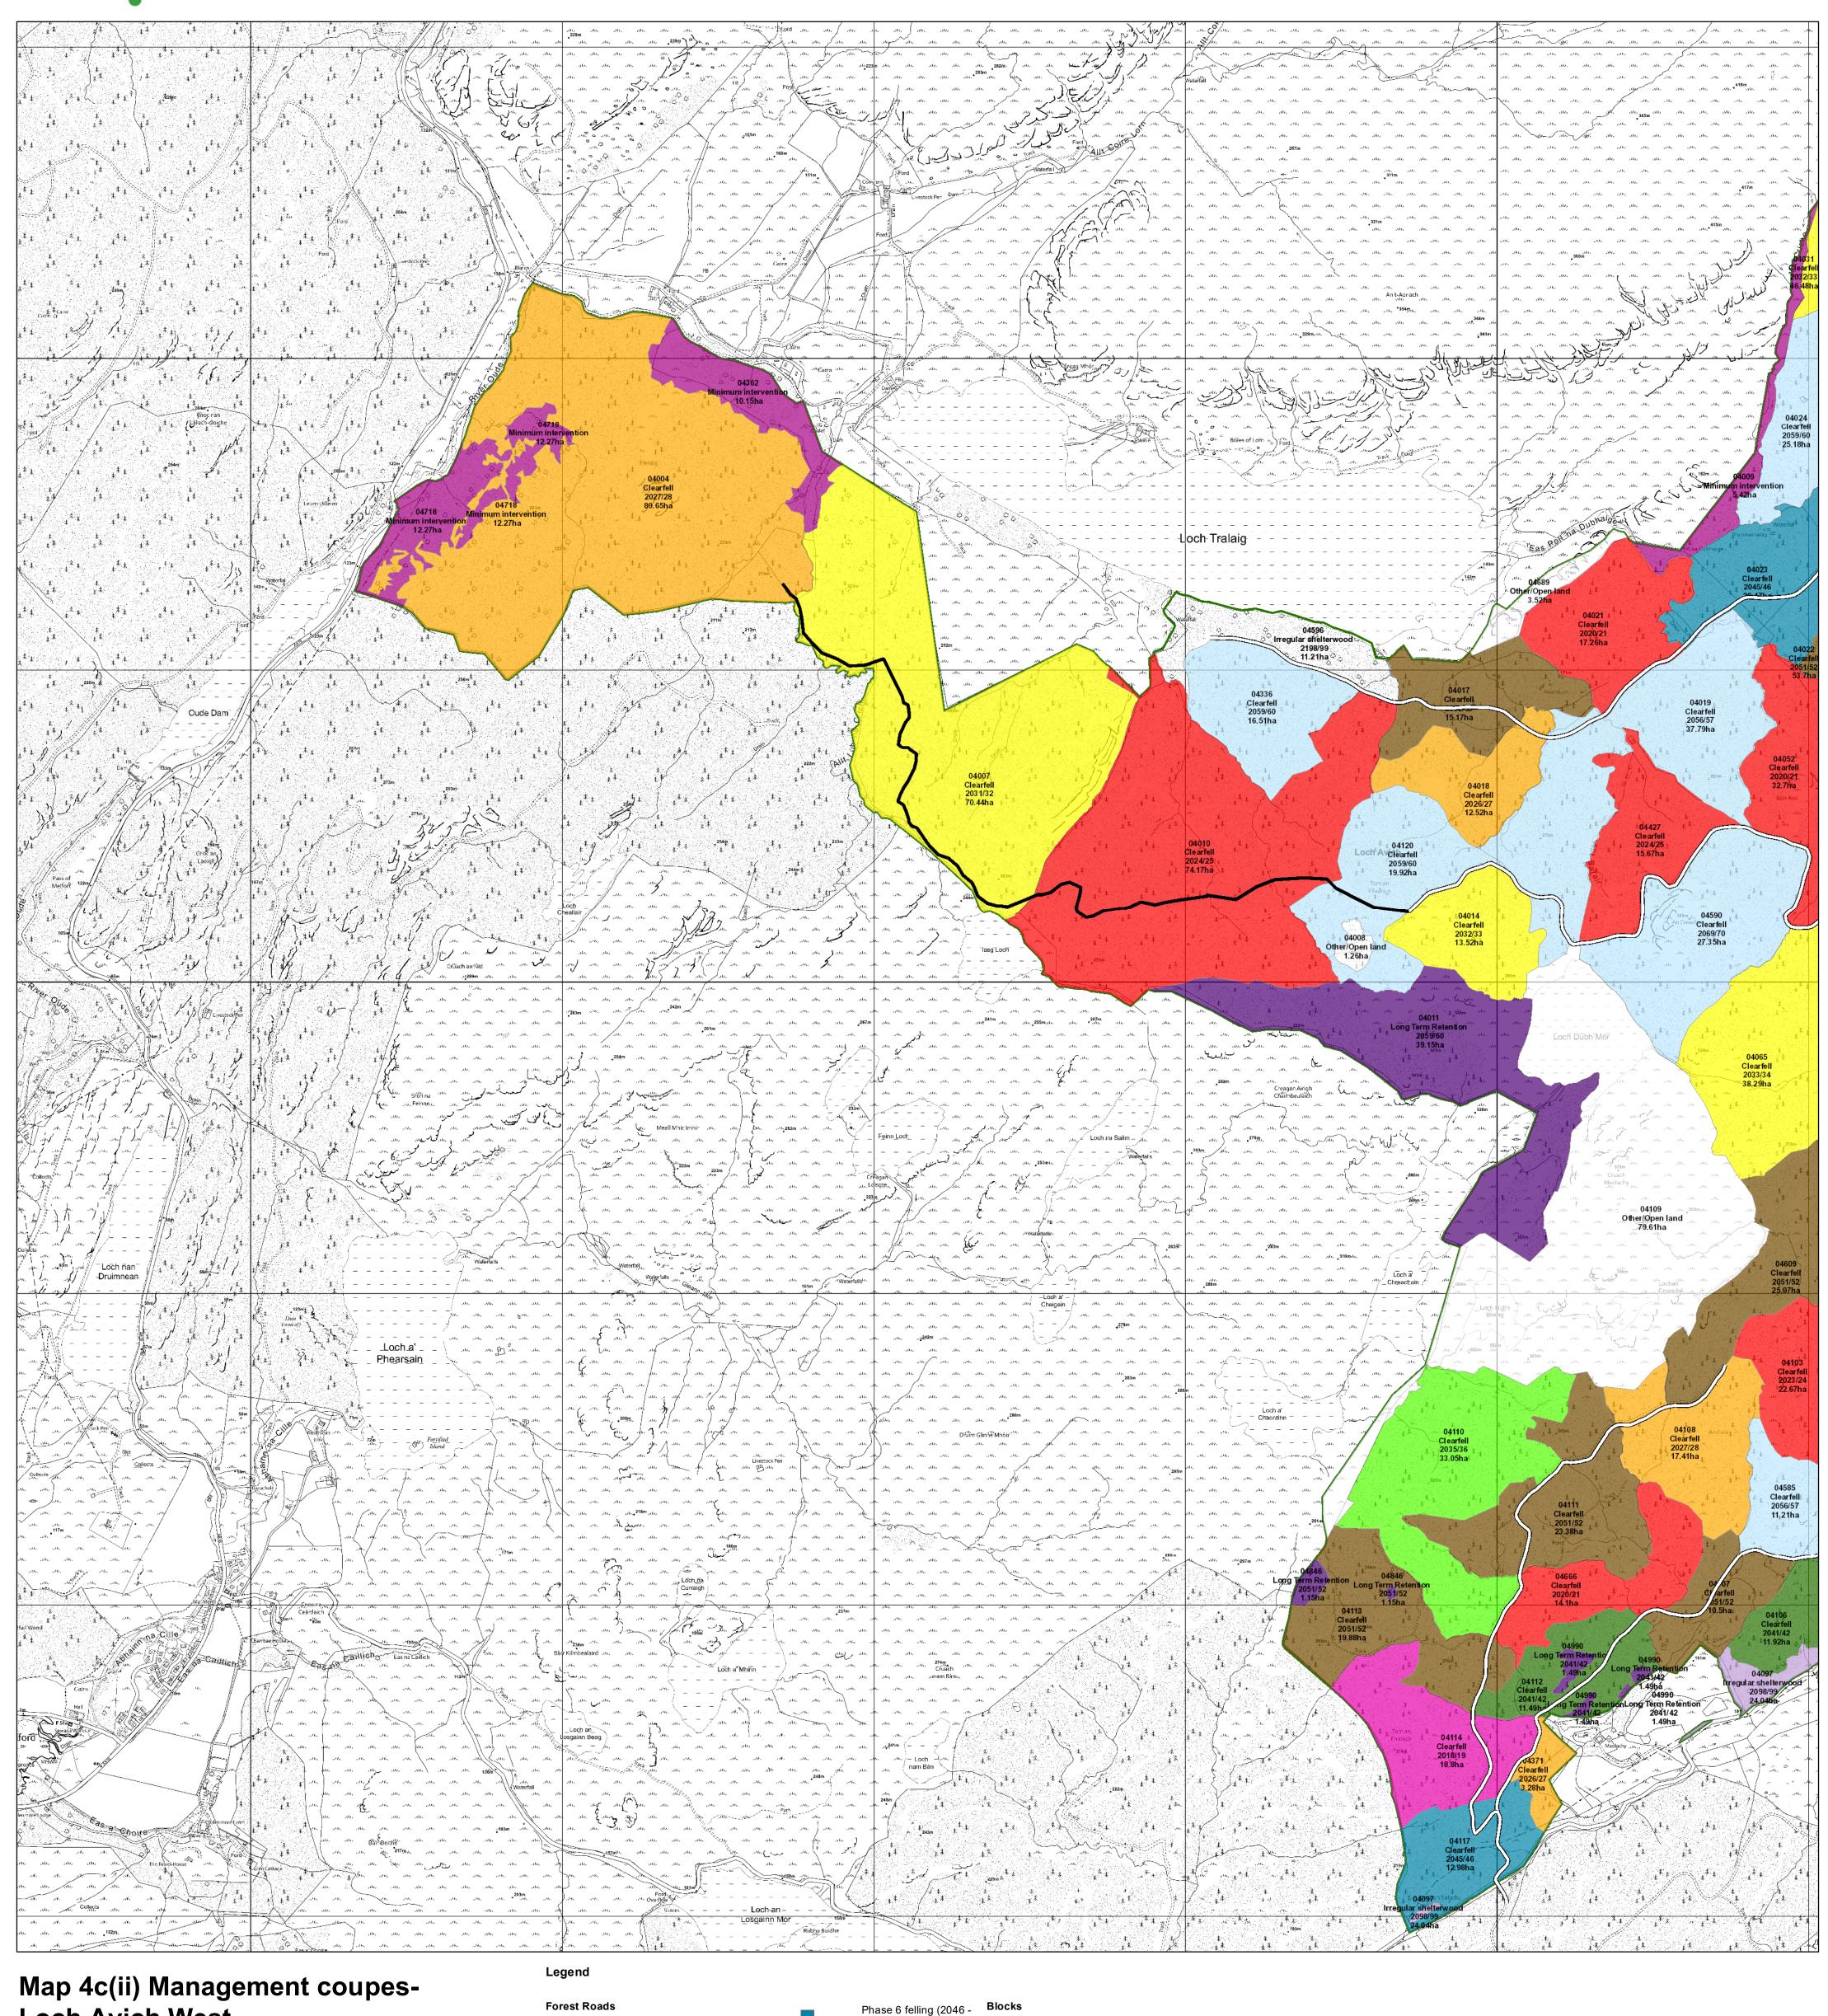

## Phase 6 felling (2046 -2050) **Loch Avich West** Forest Roads Blocks Phase 7 felling (2051 -2055) Planned Roads Scale @ A1: 1:10,000 After 2055 **Scenario Management Coupes (Felling** Date: 16/07/2020 Long Term Retention (Fell after Phase 3) Recently Felled Author: Jeni West Natural Reserve Phase 1 felling (2021 - 2025) Minimum Intervention Phase 2 felling (2026 -2030) Scotland's national Coppice forests and land Phase 3 felling (2031 are responsibly Low Impact **FSC** managed to the Silviculture Phase 4 felling (2036 - 2040) 0.9 0.3 0.6 www.fsc.org 1.2 **UK Woodland** FSC® C123223 Reproduced by permission of Ordnance Survey on behalf of HMSO. © Crown copyright and database right 2020. All rights reserved. Ordnance Survey Licence number 100024925. © Getmapping Plc and Bluesky International Limited 2020. Open The mark of Assurance Standard. responsible forestry Phase 5 felling (2041 -