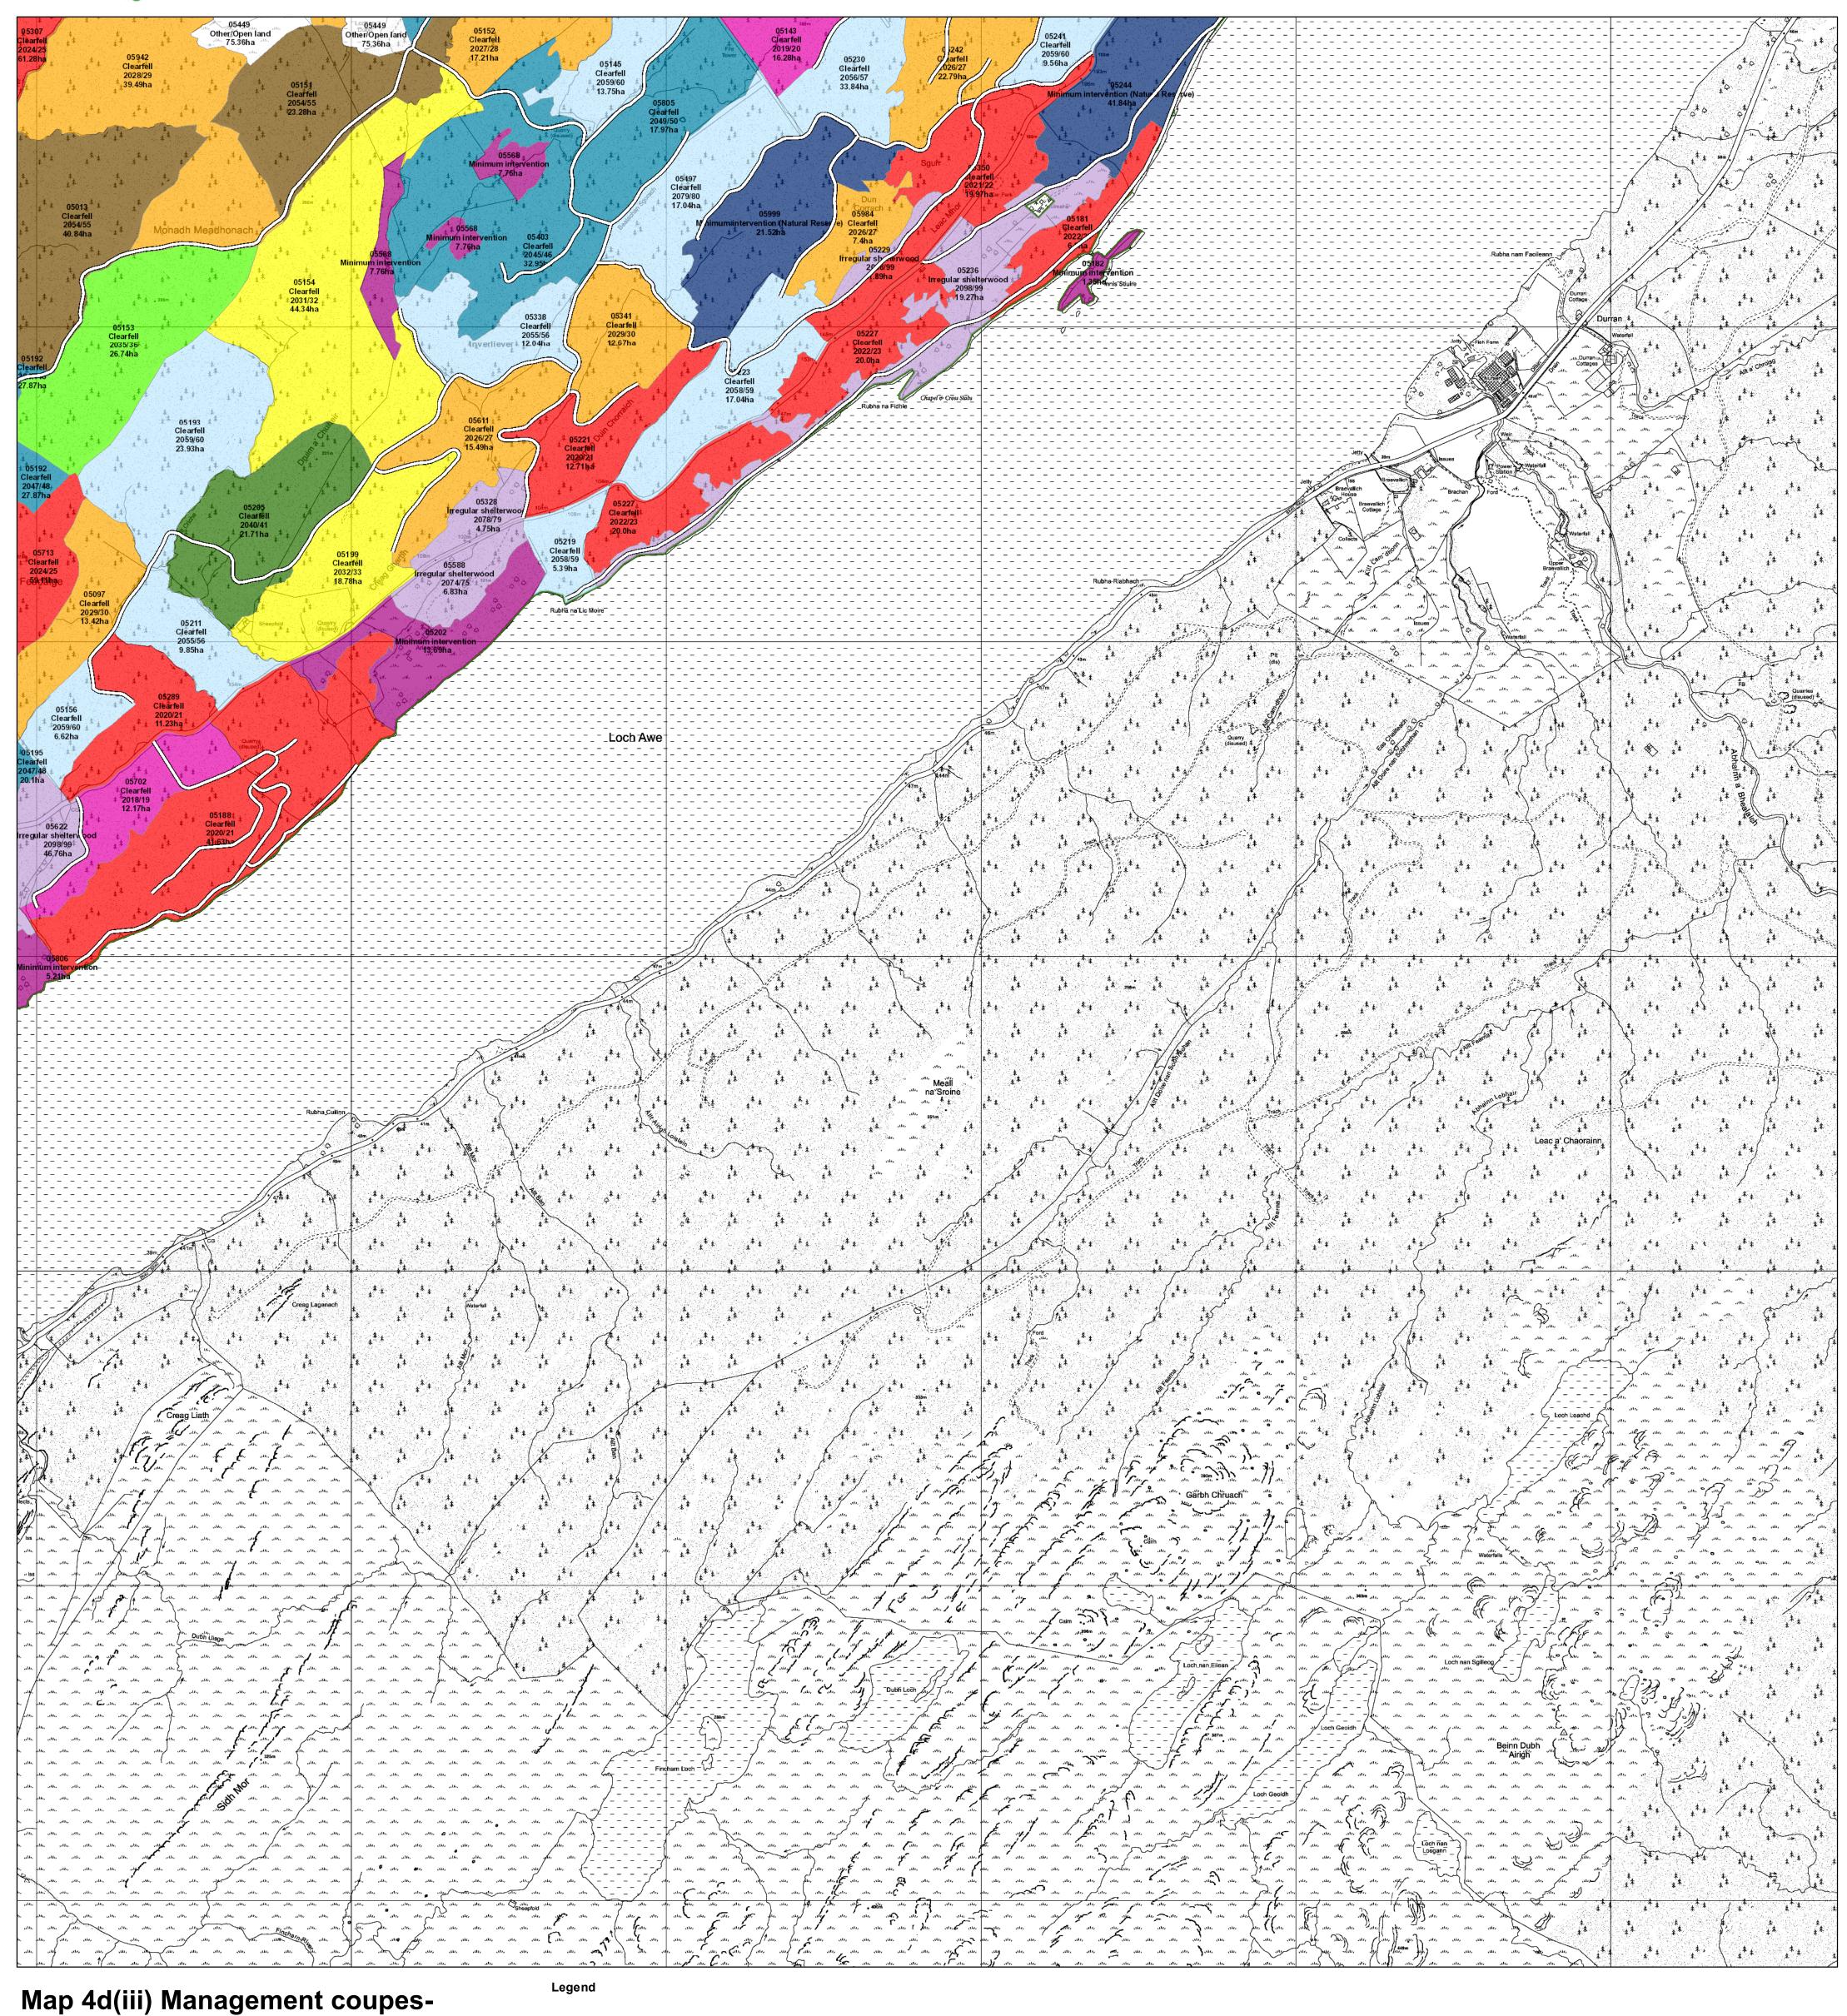

## Phase 6 felling (2046 - Blocks 2050) **Forest Roads** Forest Roads Blocks Phase 7 felling (2051 -Planned Roads After 2055 **Scenario Management Coupes (Felling** Long Term Retention (Fell after Phase 3) Recently Felled Natural Reserve Phase 1 felling (2021 - 2025) Minimum Intervention Phase 2 felling (2026 -2030) Coppice Phase 3 felling (2031 -Low Impact Silviculture Phase 4 felling (2036 - 2040) Open Phase 5 felling (2041 -