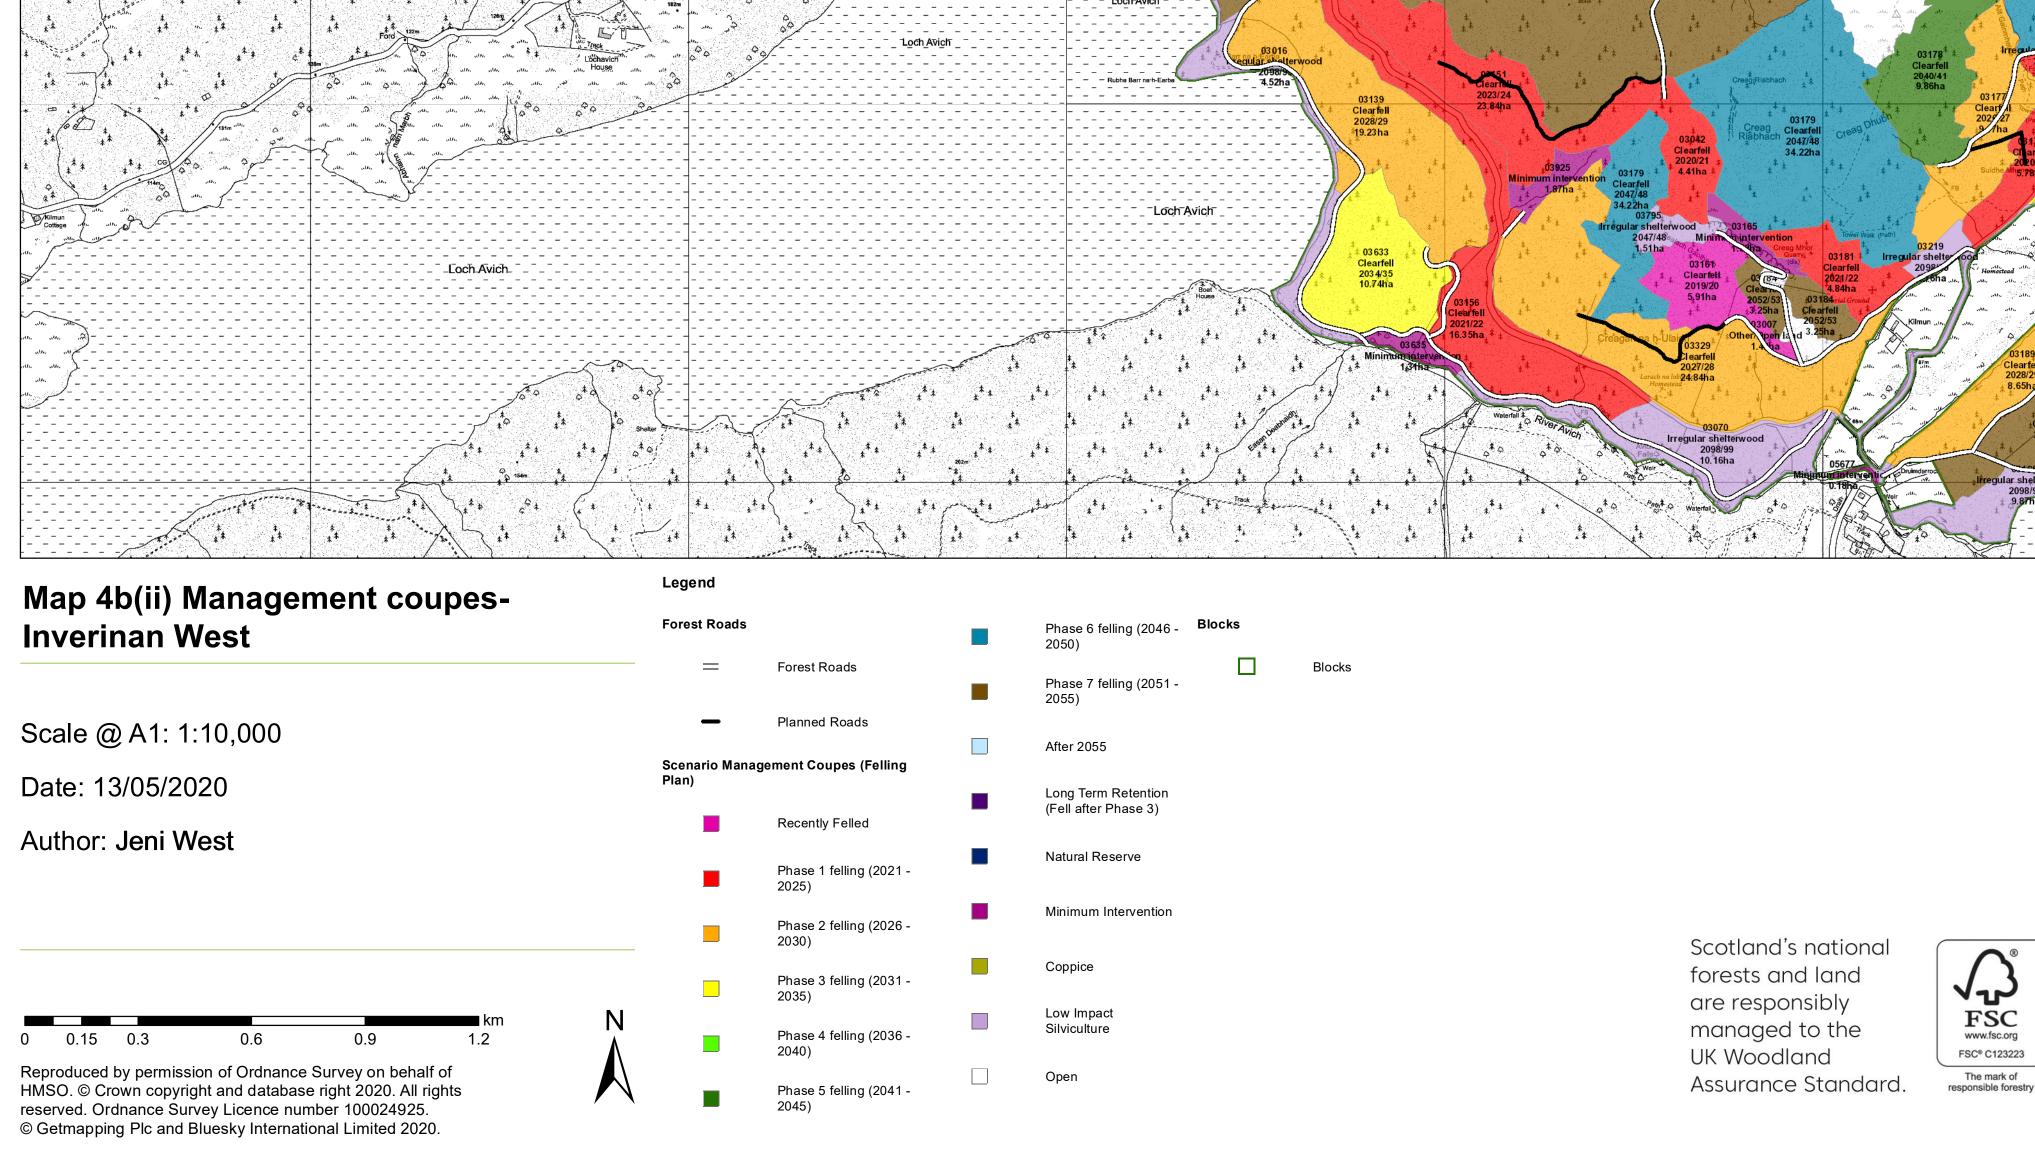

## Phase 6 felling (2046 -2050) **Loch Avich West** Forest Roads Blocks Phase 7 felling (2051 -2055) Planned Roads Scale @ A1: 1:10,000 After 2055 **Scenario Management Coupes (Felling** Date: 16/07/2020 Long Term Retention (Fell after Phase 3) Recently Felled Author: Jeni West Natural Reserve Phase 1 felling (2021 - 2025) Minimum Intervention Phase 2 felling (2026 -2030) Scotland's national Coppice forests and land Phase 3 felling (2031 are responsibly Low Impact **FSC** managed to the Silviculture Phase 4 felling (2036 - 2040) 0.9 0.3 0.6 www.fsc.org 1.2 **UK Woodland** FSC® C123223 Reproduced by permission of Ordnance Survey on behalf of HMSO. © Crown copyright and database right 2020. All rights reserved. Ordnance Survey Licence number 100024925. © Getmapping Plc and Bluesky International Limited 2020. Open The mark of Assurance Standard. responsible forestry Phase 5 felling (2041 -