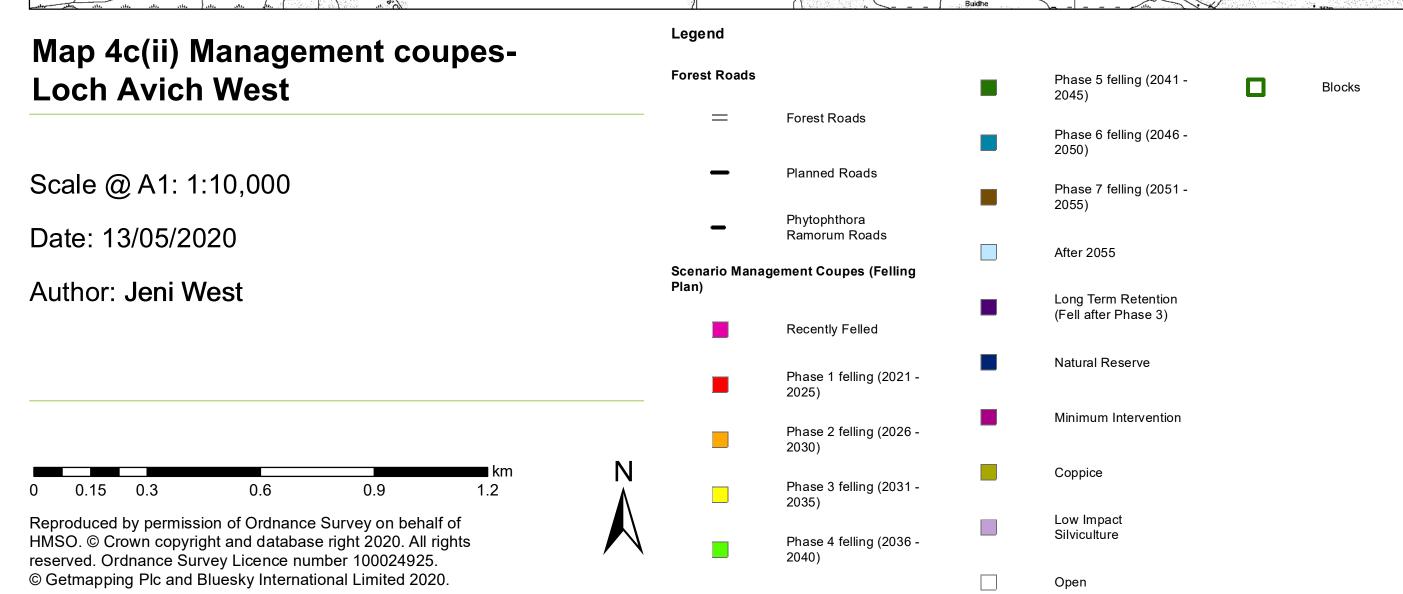

## Phase 6 felling (2046 -2050) **Loch Avich West** Forest Roads Blocks Phase 7 felling (2051 -2055) Planned Roads Scale @ A1: 1:10,000 After 2055 **Scenario Management Coupes (Felling** Date: 16/07/2020 Long Term Retention (Fell after Phase 3) Recently Felled Author: Jeni West Natural Reserve Phase 1 felling (2021 - 2025) Minimum Intervention Phase 2 felling (2026 -2030) Scotland's national Coppice forests and land Phase 3 felling (2031 are responsibly Low Impact **FSC** managed to the Silviculture Phase 4 felling (2036 - 2040) 0.9 0.3 0.6 www.fsc.org 1.2 **UK Woodland** FSC® C123223 Reproduced by permission of Ordnance Survey on behalf of HMSO. © Crown copyright and database right 2020. All rights reserved. Ordnance Survey Licence number 100024925. © Getmapping Plc and Bluesky International Limited 2020. Open The mark of Assurance Standard. responsible forestry Phase 5 felling (2041 -

## Phase 6 felling (2046 - Blocks 2050) **Forest Roads** Forest Roads Blocks Phase 7 felling (2051 -Planned Roads After 2055 **Scenario Management Coupes (Felling** Long Term Retention (Fell after Phase 3) Recently Felled Natural Reserve Phase 1 felling (2021 - 2025) Minimum Intervention Phase 2 felling (2026 -2030) Coppice Phase 3 felling (2031 -Low Impact Silviculture Phase 4 felling (2036 - 2040) Open Phase 5 felling (2041 -