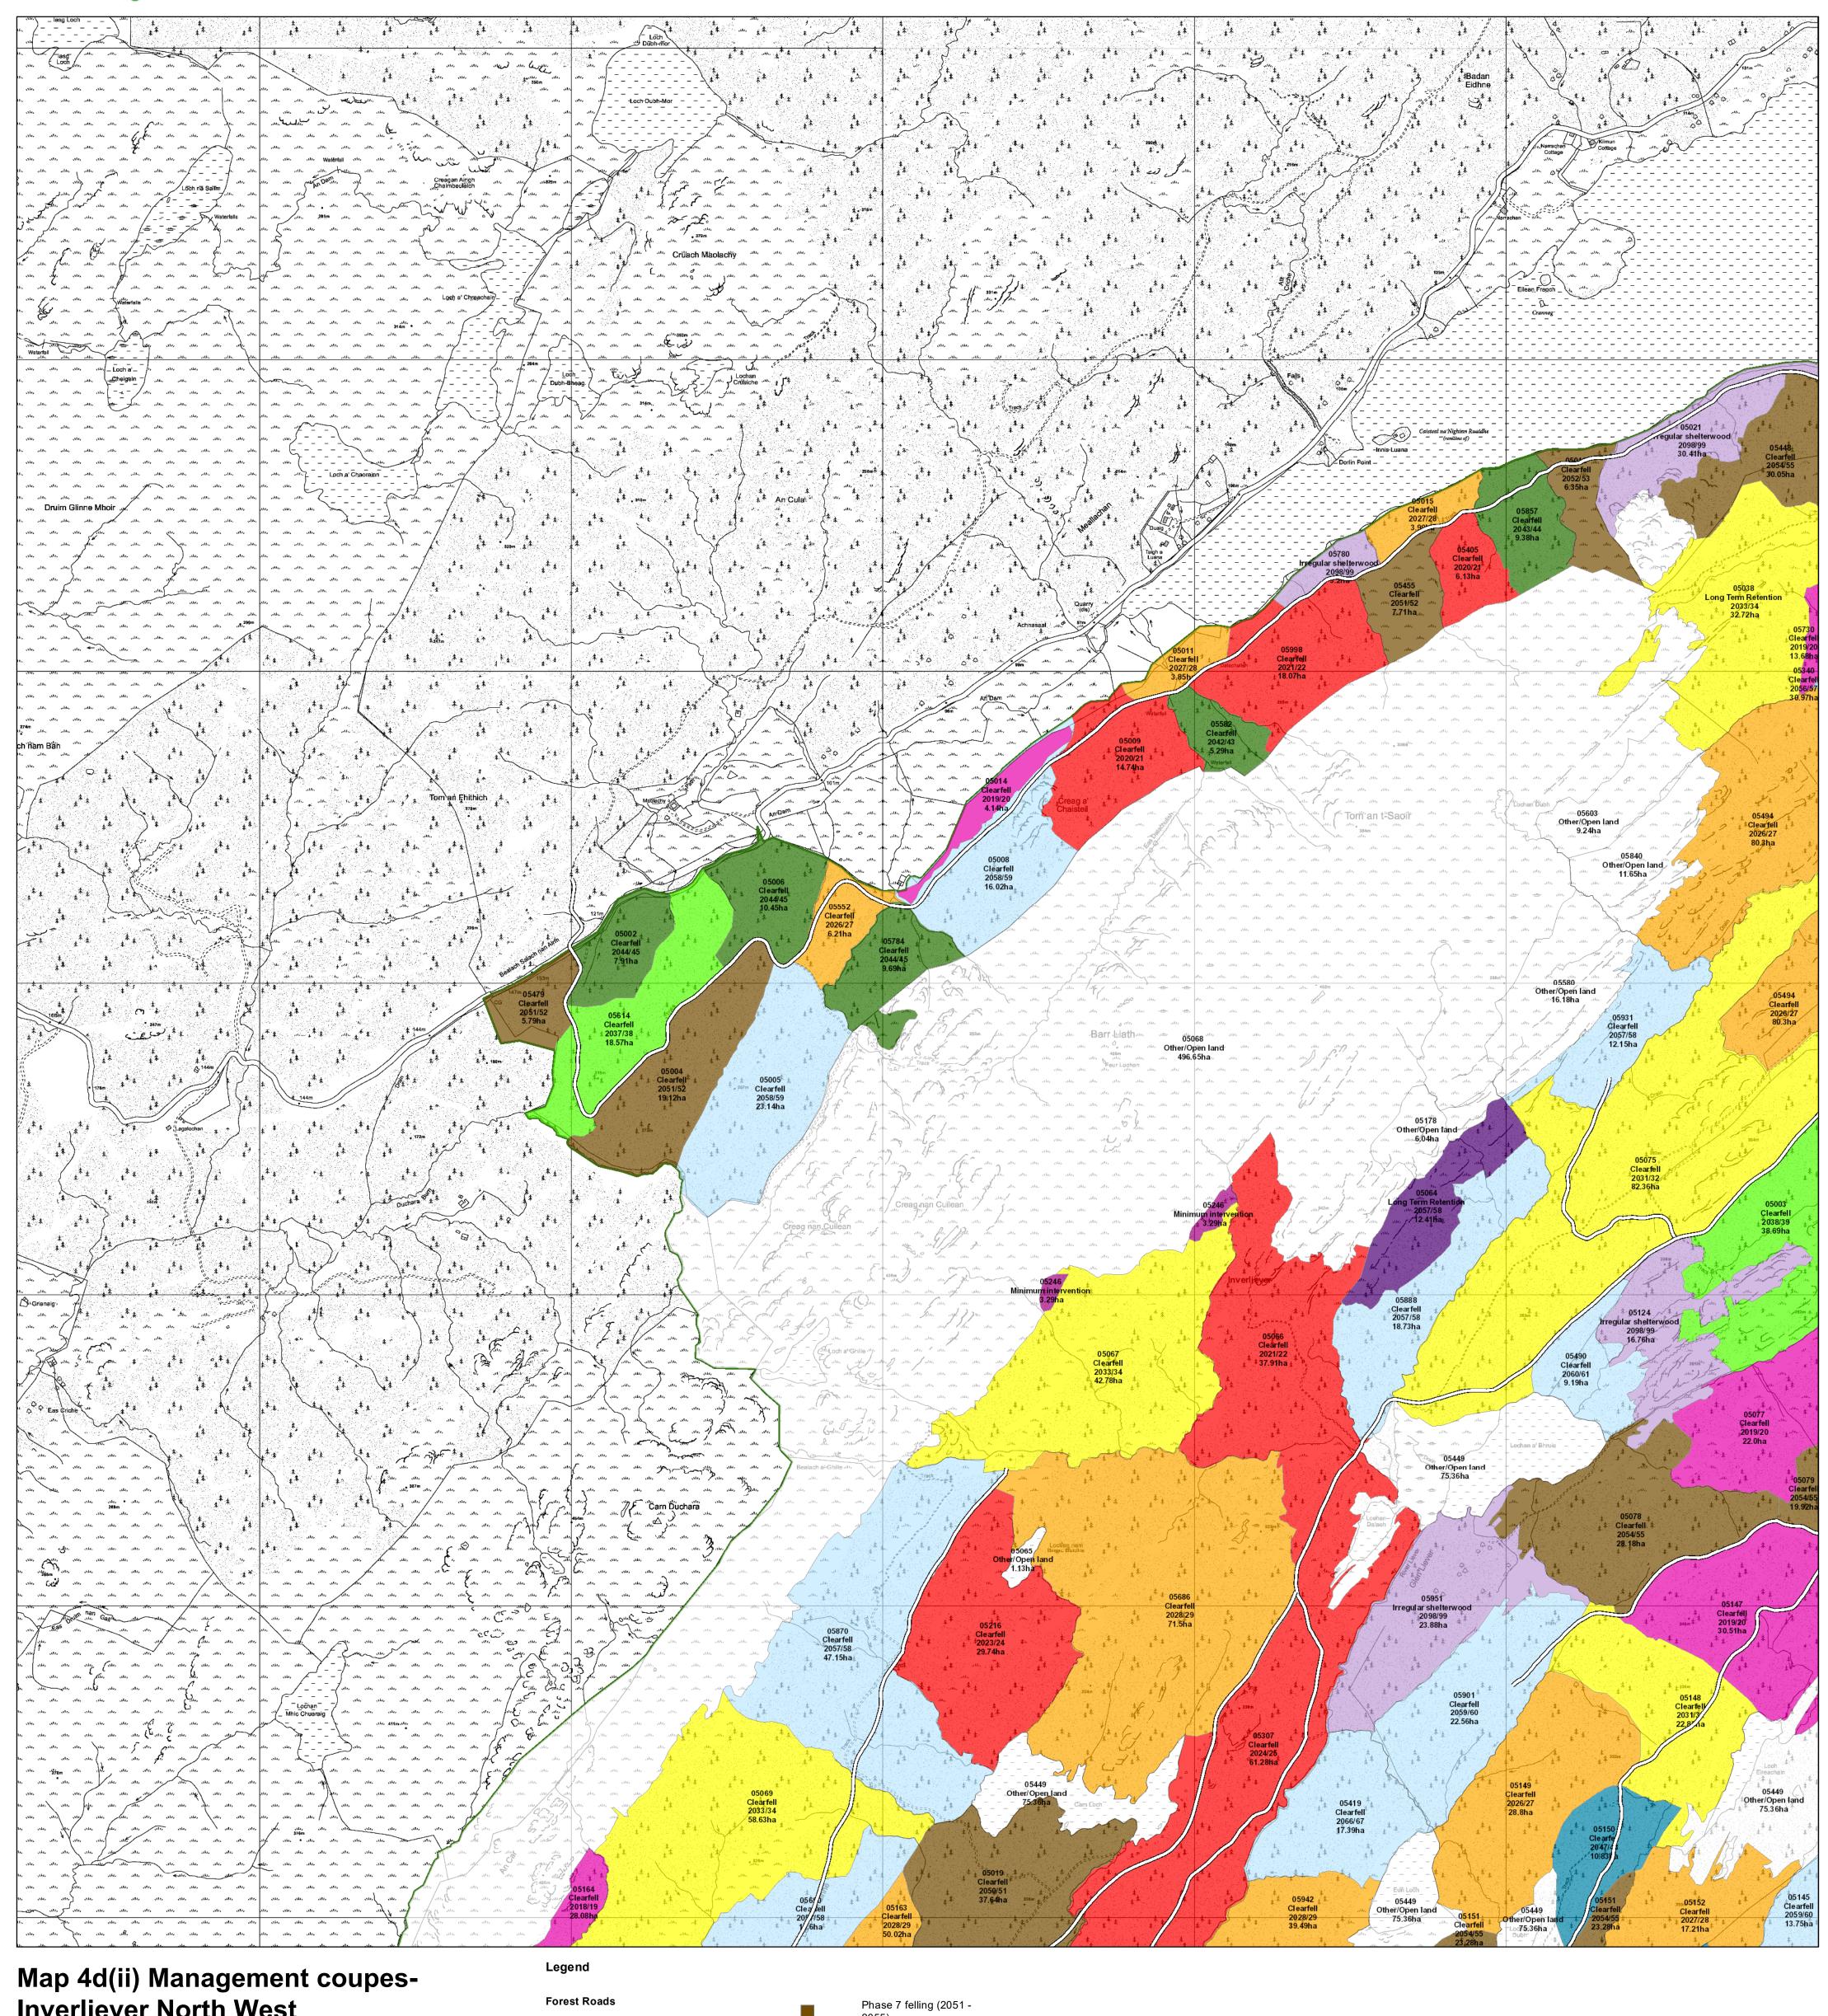

## Phase 6 felling (2046 - Blocks 2050) **Forest Roads** Forest Roads Blocks Phase 7 felling (2051 -Planned Roads After 2055 **Scenario Management Coupes (Felling** Long Term Retention (Fell after Phase 3) Recently Felled Natural Reserve Phase 1 felling (2021 - 2025) Minimum Intervention Phase 2 felling (2026 -2030) Coppice Phase 3 felling (2031 -Low Impact Silviculture Phase 4 felling (2036 - 2040) Open Phase 5 felling (2041 -