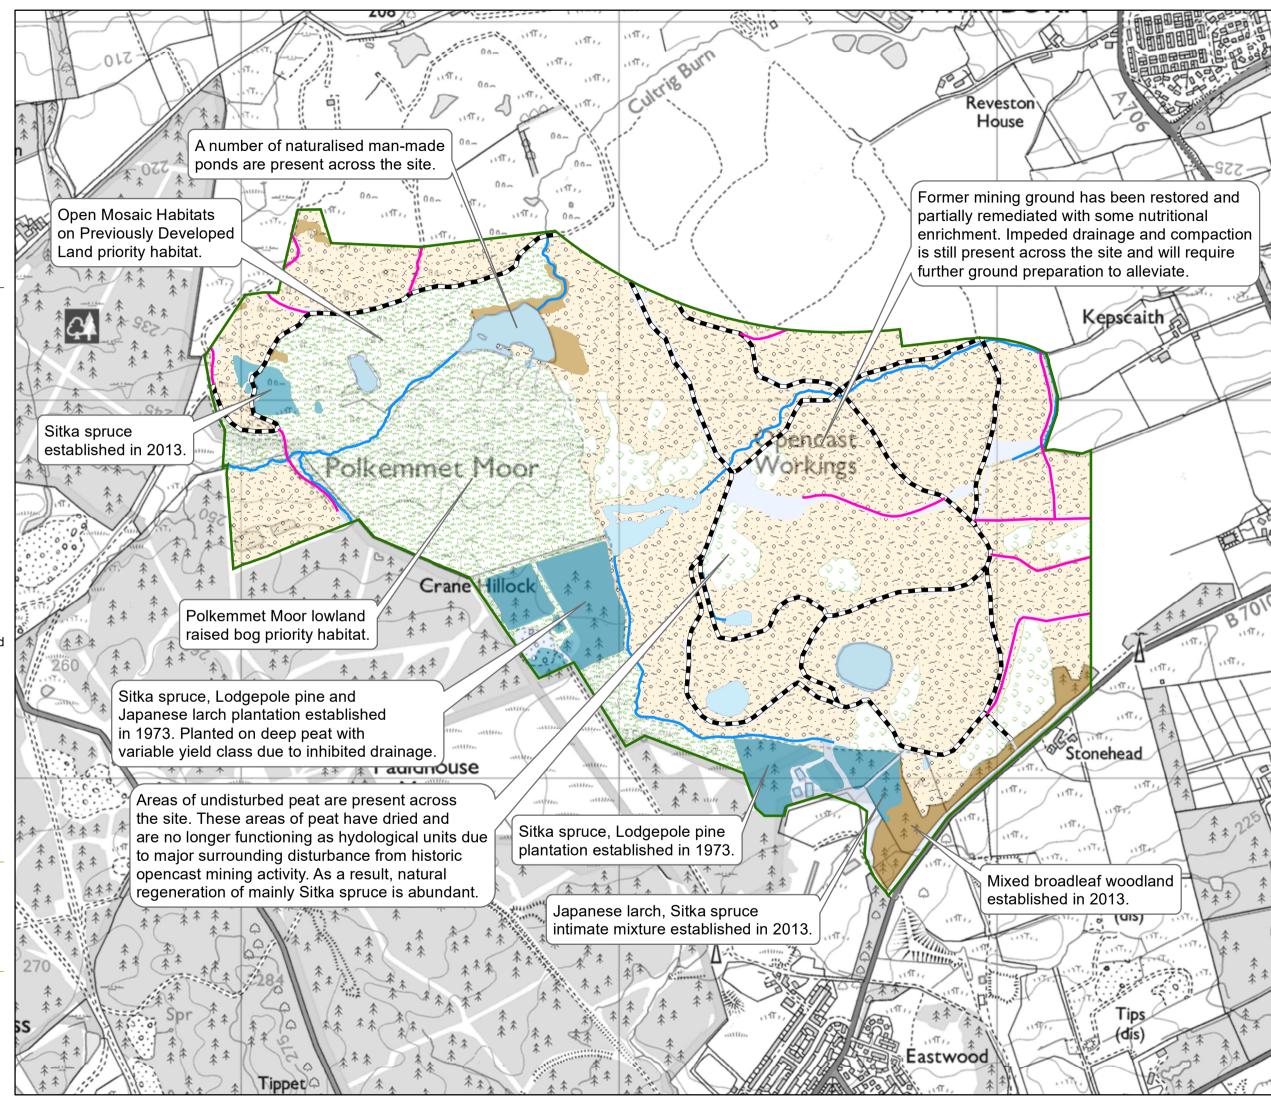

## Polkemmet Current Land Use

Author: u322316

Scale @ A3: 1:10,000

Date: 04/05/2023

## Legend

Polkemmet

Watercourses

## Roads

Forest road

Track

## **Current land use**

Existing coniferous woodland

Existing broadleaf woodland

Mixed natural regeneration

Open - restored former mining ground

Open - access

Priority habitat

Water

Km 0.38

Reproduced by permission of Ordnance Survey on behalf of HMSO. © Crown copyright and database right [2023]. All rights reserved. Ordnance Survey Licence number [100021242]. © Getmapping Plc and Bluesky International Limited 2023.