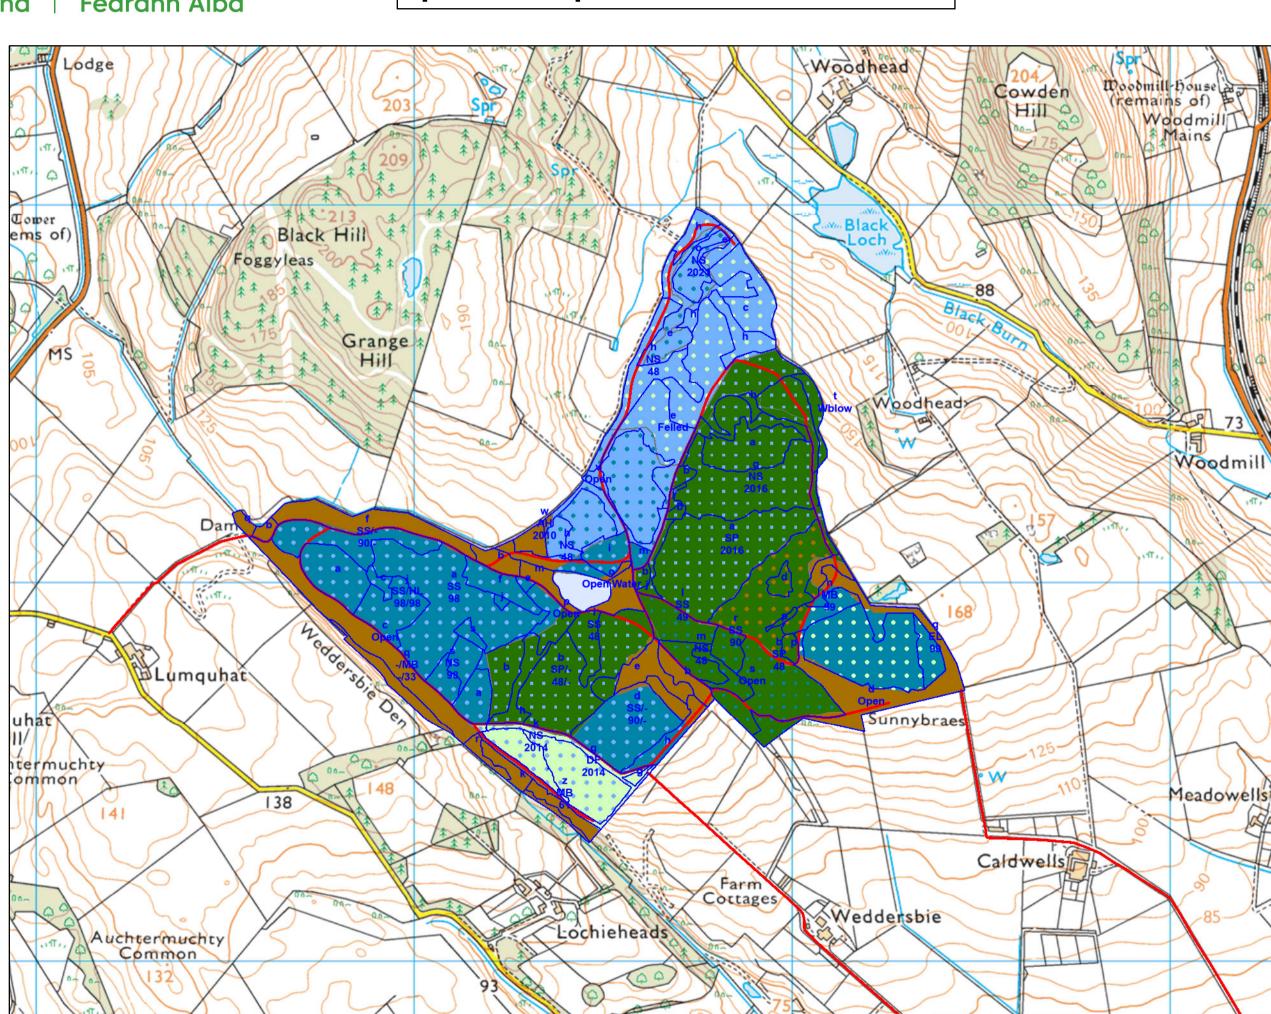

## Weddersby Future Habitat and Species Map

## Untitled

Author: Ben Griffin Scale @ A3: 1:10,000

Date: 08/09/2023

## Restock Species Pure and Mixtures

Beech

Douglas Fir

Lodgepole Pine

Norway Spruce

Oa

Native Mixed/Other Broadleaves

Other/Mixed Broadleaves

Other/Mixed Conifers

Scots Pine

Sitka Spruce

Ope

Spe

Species Mixture
Main colour = Dominant species
Dots = Secondary species
Sitka spruce with Birch shown here

Reproduced by permission of Ordnance Survey on behalf of HMSO. © Crown copyright and database right 2023. All rights reserved. Ordnance Survey Licence number 10024925. © Bluesky International Ltd and Getmapping Plc 2023.