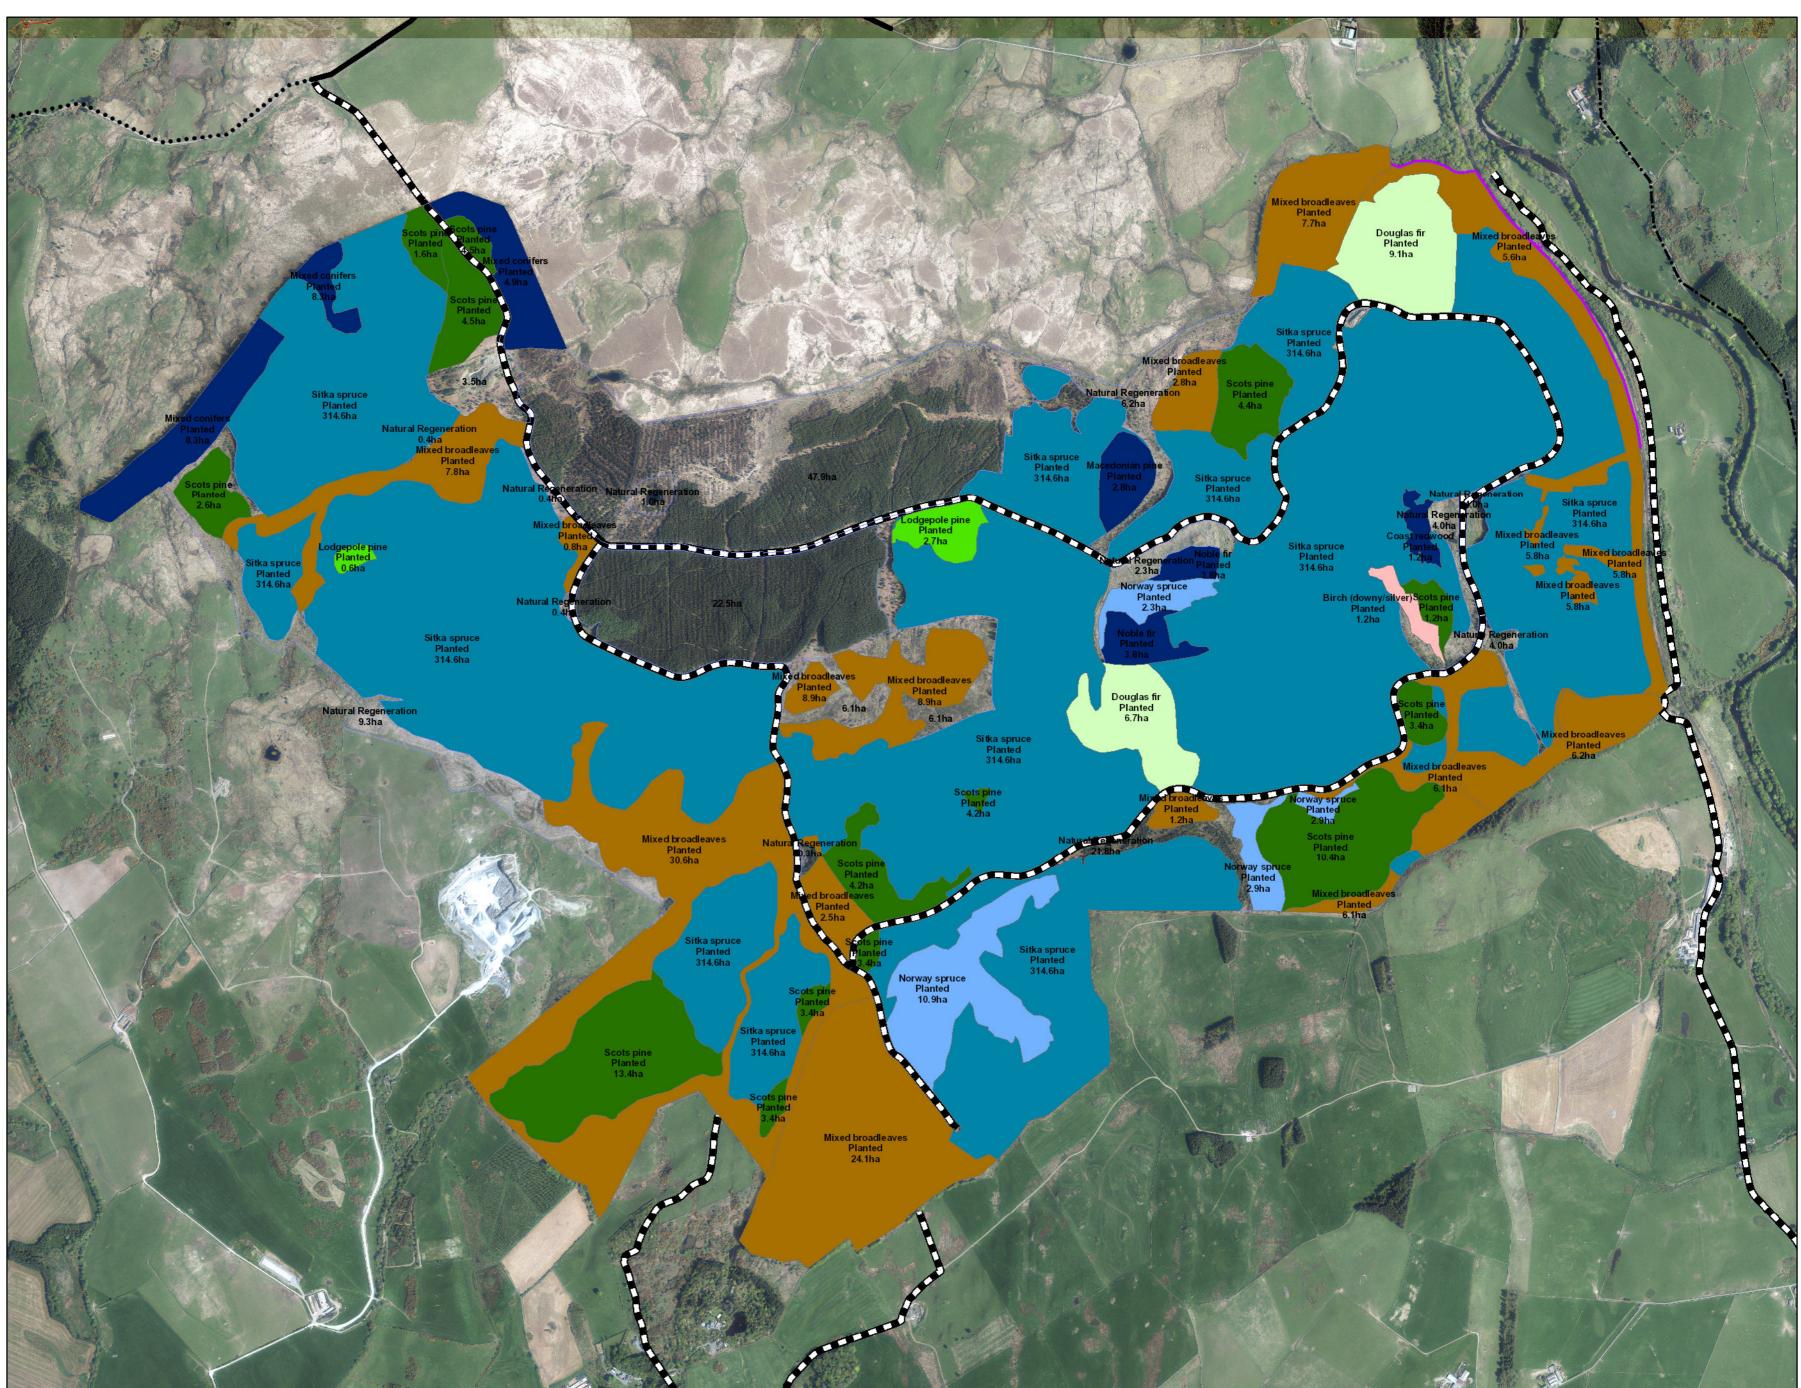

## Glenwhan-Futurehabitat/species

Author: Stephen Stables Scale @ A2: 1:10,000 Date: 24/11/2021

| Legend                 |                                   |                                                    |                                                       |
|------------------------|-----------------------------------|----------------------------------------------------|-------------------------------------------------------|
| Scenario Restock Areas |                                   |                                                    | No Species                                            |
|                        | Ash                               | Timber Transport Routes<br>(Scot.)                 |                                                       |
|                        | Beech                             | -                                                  | Agreed Route                                          |
|                        | Birch                             | ••                                                 | Consultation Route                                    |
|                        | Oak                               | _                                                  | Excluded Route                                        |
|                        | Native Mixed/Other<br>Broadleaves | .—                                                 | Severely Restricted                                   |
|                        | Other/Mixed<br>Broadleaves        |                                                    | Route<br>Unknown                                      |
|                        | Other/Mixed Conifers              | Forest Roads                                       |                                                       |
|                        | Douglas Fir                       |                                                    | Forest Roads                                          |
|                        | Larch                             |                                                    | Natural Reserves                                      |
|                        | Lodgepole Pine                    | Sites of Special Scientific<br>Interest (Scotland) |                                                       |
|                        | Norway Spruce                     |                                                    | Sites of Special<br>Scientific Interest<br>(Scotland) |
|                        | Scots Pine                        | []                                                 |                                                       |
|                        | Sitka Spruce                      |                                                    |                                                       |
|                        |                                   |                                                    |                                                       |

N

Reproduced by permission of Ordnance Survey on behalf of HMSO. © Crown copyright and database right 2021. All rights reserved. Ordnance Survey Licence number 100024925. © Getmapping Plc and Bluesky International Limited 2021.