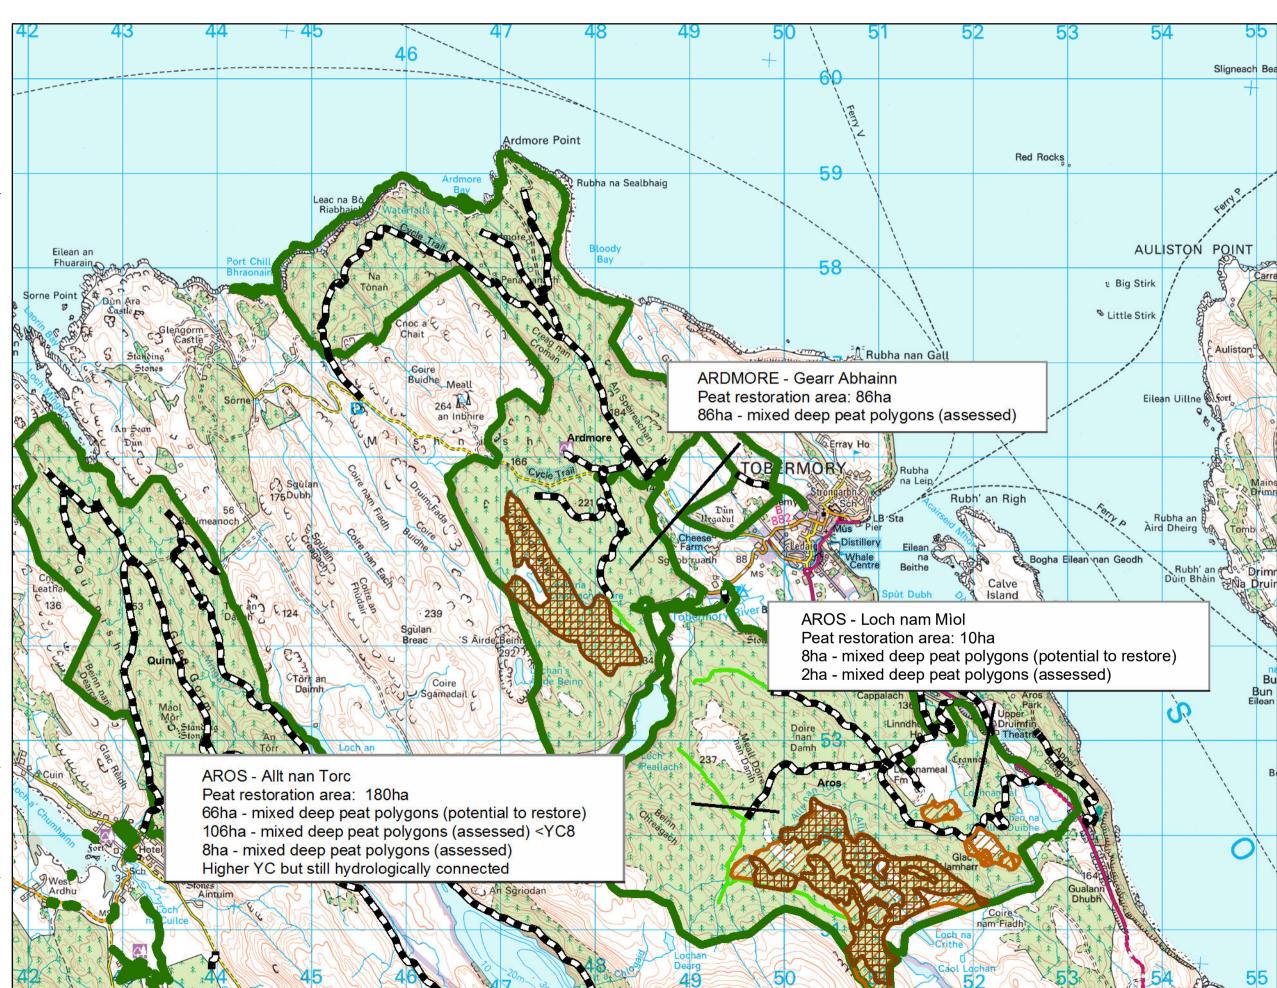

## Map 4 - Peatland Overview

Author: Susannah Hughes

Scale @ A3: 1:40,000

Date: 29/02/2024

### Legend

Capture polygons

 $\mathbb{Z}$ 

Scenario Restock Areas

#### **Forest Roads**

■ Forest Roads

## Planned Roads

Planned Roads

#### Planned ATV/Forwarder Tracks

• ATV

Forwarder

#### **Blocks**

Ш

Blocks

Reproduced by permission of Ordnance Survey on behalf of HMSO.
© Crown copyright and database right 2024. All rights reserved.
Ordnance Survey Licence number 100024925.
© Getmapping Plc and Bluesky International Limited 2024.