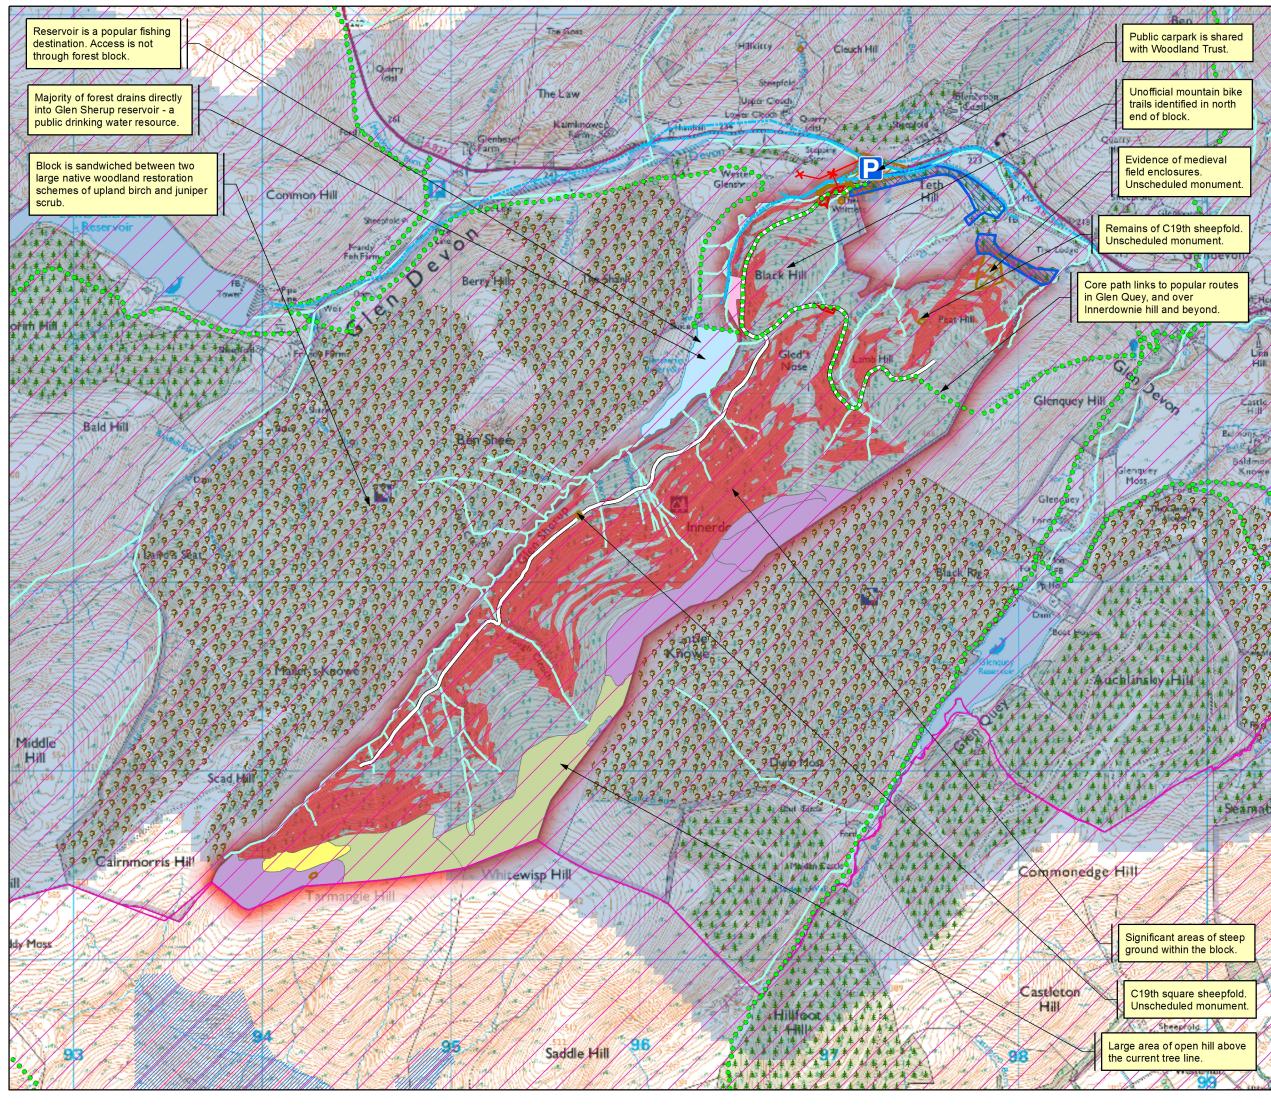

## Glen Devon & Glen Sherup LMP **Glen Sherup Features**

## Author: U320933 Scale @ A3: 1:20,000 Date: 10/12/2020 Legend Masts/Aerials k ≱ ≱ Neighbouring Woodland Carpark Native Woodland Water Supply Points Core Paths Area of Great Landscape Value Forest Roads **Ancient Woodland** Timber Transport **ANTIQUITY** Ancient (of semi-Overhead powerline natural origin) Long-Established (of plantation origin) Water Pipelines Other (on Roy map) **Open Habitat Survey** Acid grassland Blanket Bog Slopes in excess of 35 Bracken Open Water Flush/Fen/Swamp Drinking Water Other Non-priority Broad Scheduled Other UKBAP Priority Heritage Impact Natural Reserve

Reproduced by permission of Ordnance Survey on behalf of HMSO. © Crown copyright and database right [2020]. All rights reserved. Ordnance Survey Licence number [100021242].
© Getmapping Plc and Bluesky International Limited 2020.

Scotland's National Forest Estate is responsibly managed to the **UK Woodland** Assurance Standard.