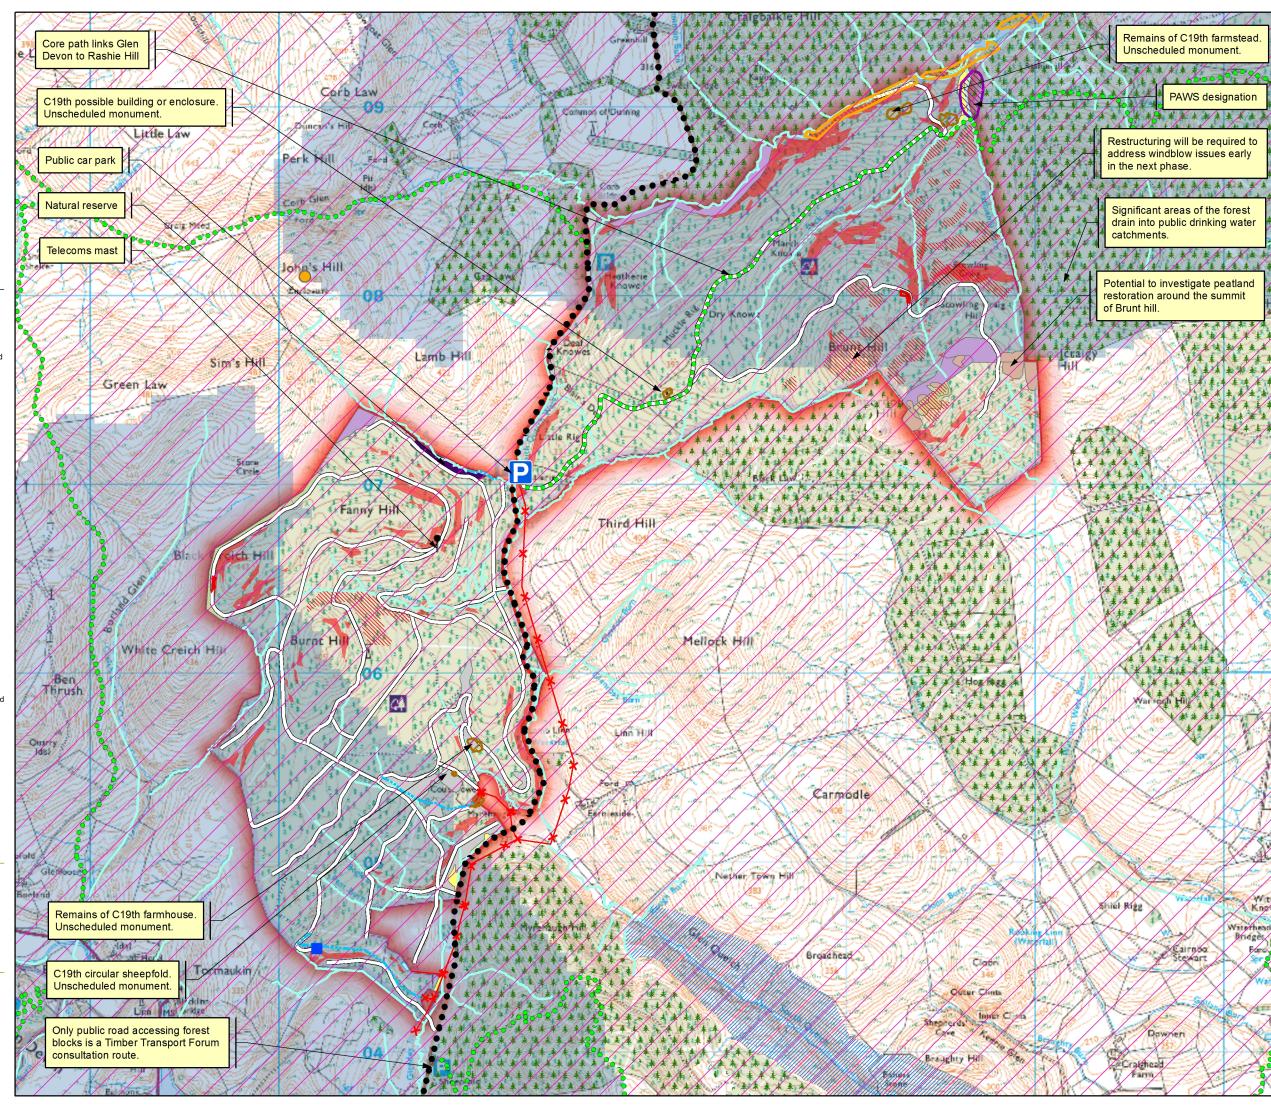

## Glen Devon & Glen Sherup LMP **Glen Devon Features**

## Author: U320933 Scale @ A3: 1:20,000 Date: 10/12/2020 Legend Masts/Aerials Carpark Neighbouring Woodland Native Woodland Water Supply Points Area of Great Core Paths Landscape Value Forest Roads **Ancient Woodland** Timber Transport **ANTIQUITY** Ancient (of semi-Overhead powerline natural origin) Long-Established (of Water Pipelines Other (on Roy map) **Open Habitat Survey** Acid grassland Slopes in excess of 35 Bracken Open Water Flush/Fen/Swamp Drinking Water Other Non-priority Broad Scheduled Other UKBAP Priority Heritage Impact Natural Reserve

Reproduced by permission of Ordnance Survey on behalf of HMSO. © Crown copyright and database right [2020]. All rights reserved. Ordnance Survey Licence number [100021242]. © Getmapping Plc and Bluesky International Limited 2020.

Scotland's National Forest Estate is responsibly managed to the **UK Woodland** Assurance Standard.