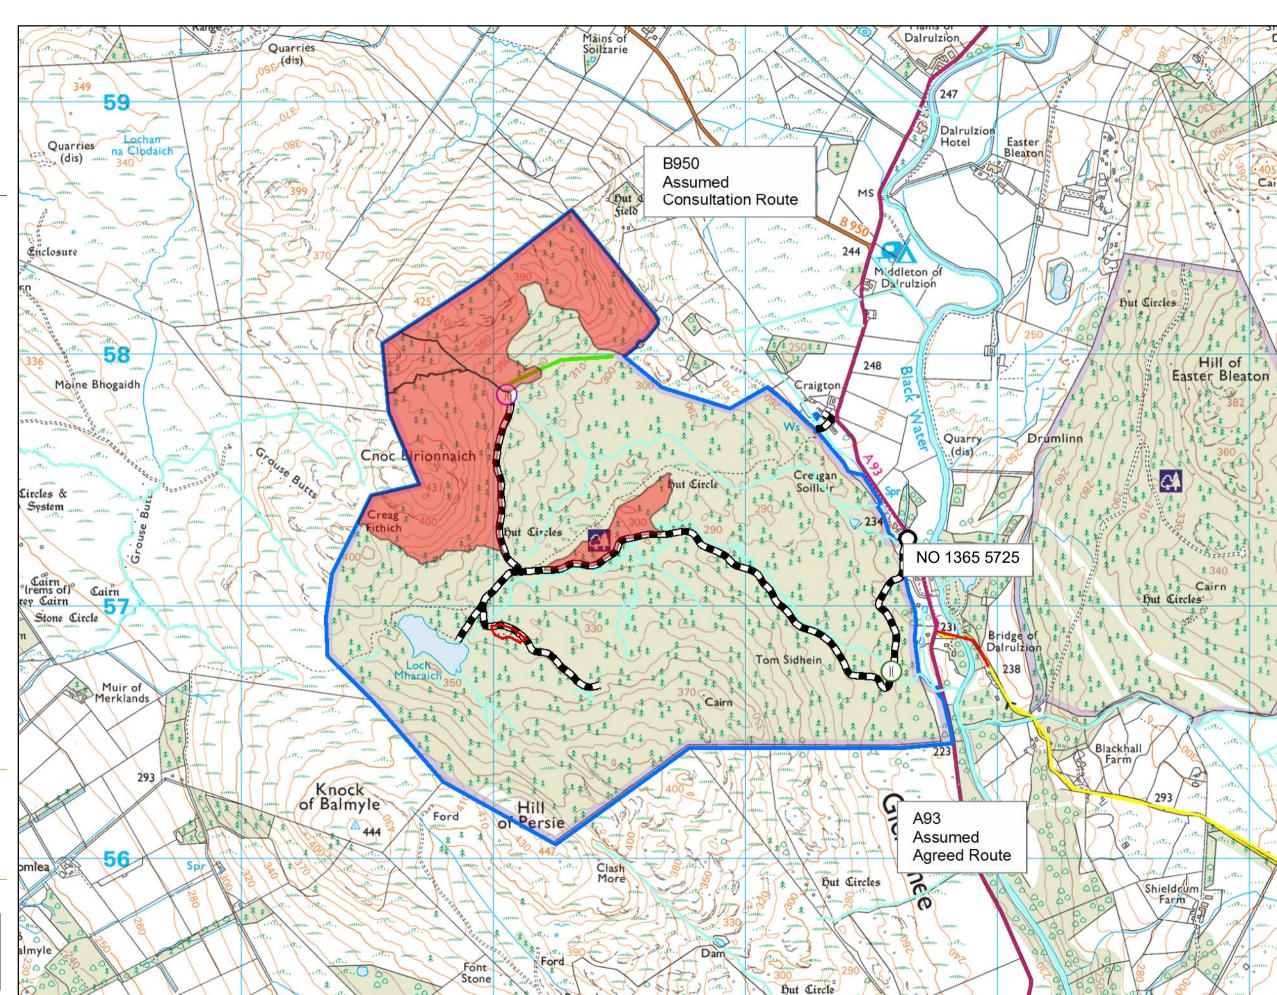

# Map 7 - Timber Haulage

Author: Eelco De Jong Scale @ A3: 1:15,000

Date: 11/11/2024

# Legend

#### **Timber Transport Routes**

— Agreed Route

Consultation Route

Restricted Route

Severely Restricted

Excluded Route

-- In Forest Haul Road

One Way Agreed

- - Permit Route

### Bridges

Bridge

Planned

#### Bridges/Culverts

(U) B

 $\simeq$ 

# Planned Roads

Planned Ro

#### Quarries

Quarries

Forest Roads

Forest Roads
Watercourses

Watercours

# Land Management Plan Areas

Plan

Land Management Plan Areas

Scotland's national forests and land are responsibly managed to the UK Woodland Assurance Standard.