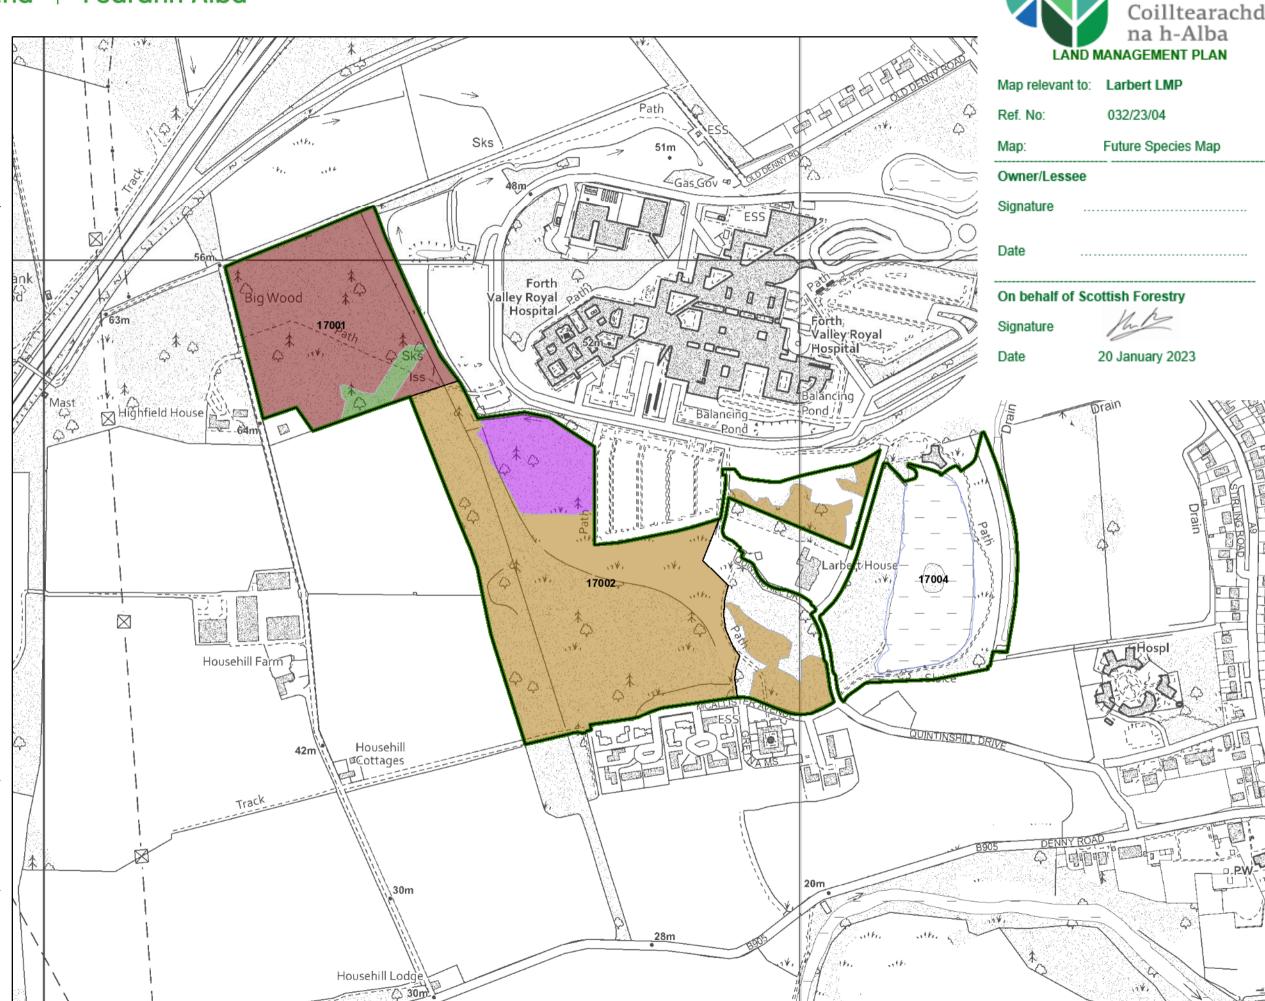

## Coilltearachd agus Fearann Alba

## Scottish Forestry Coilltearachd na h-Alba

| Larbert | Future | Specie | S |
|---------|--------|--------|---|
|---------|--------|--------|---|

Author: Sandy Davidson

Scale @ A3: 1:5,000

Date: 04/08/2022

## Legend

Scenario Management

Coupes

Blocks

## Scenario Restock Areas (Primary Species)

Open

As

Beech

Oal

Native Mixed/Other Broadleaves

Other/Mixed

Broadleaves
Other/Mixed Conifers

Douglas Fir

Larc

Lodgepole Pine

Norway Spruce

Scots Pine

Sitka Spruce

kr 0 0.022**5**.045 0.09 0.135 0.18

Reproduced by permission of Ordnance Survey on behalf of HMSO.
© Crown copyright and database right 2022. All rights reserved.
Ordnance Survey Licence number 100024925.
© Getmapping Plc and Bluesky International Limited 2022.

Scotland's national forests and land are responsibly managed to the UK Woodland Assurance Standard.