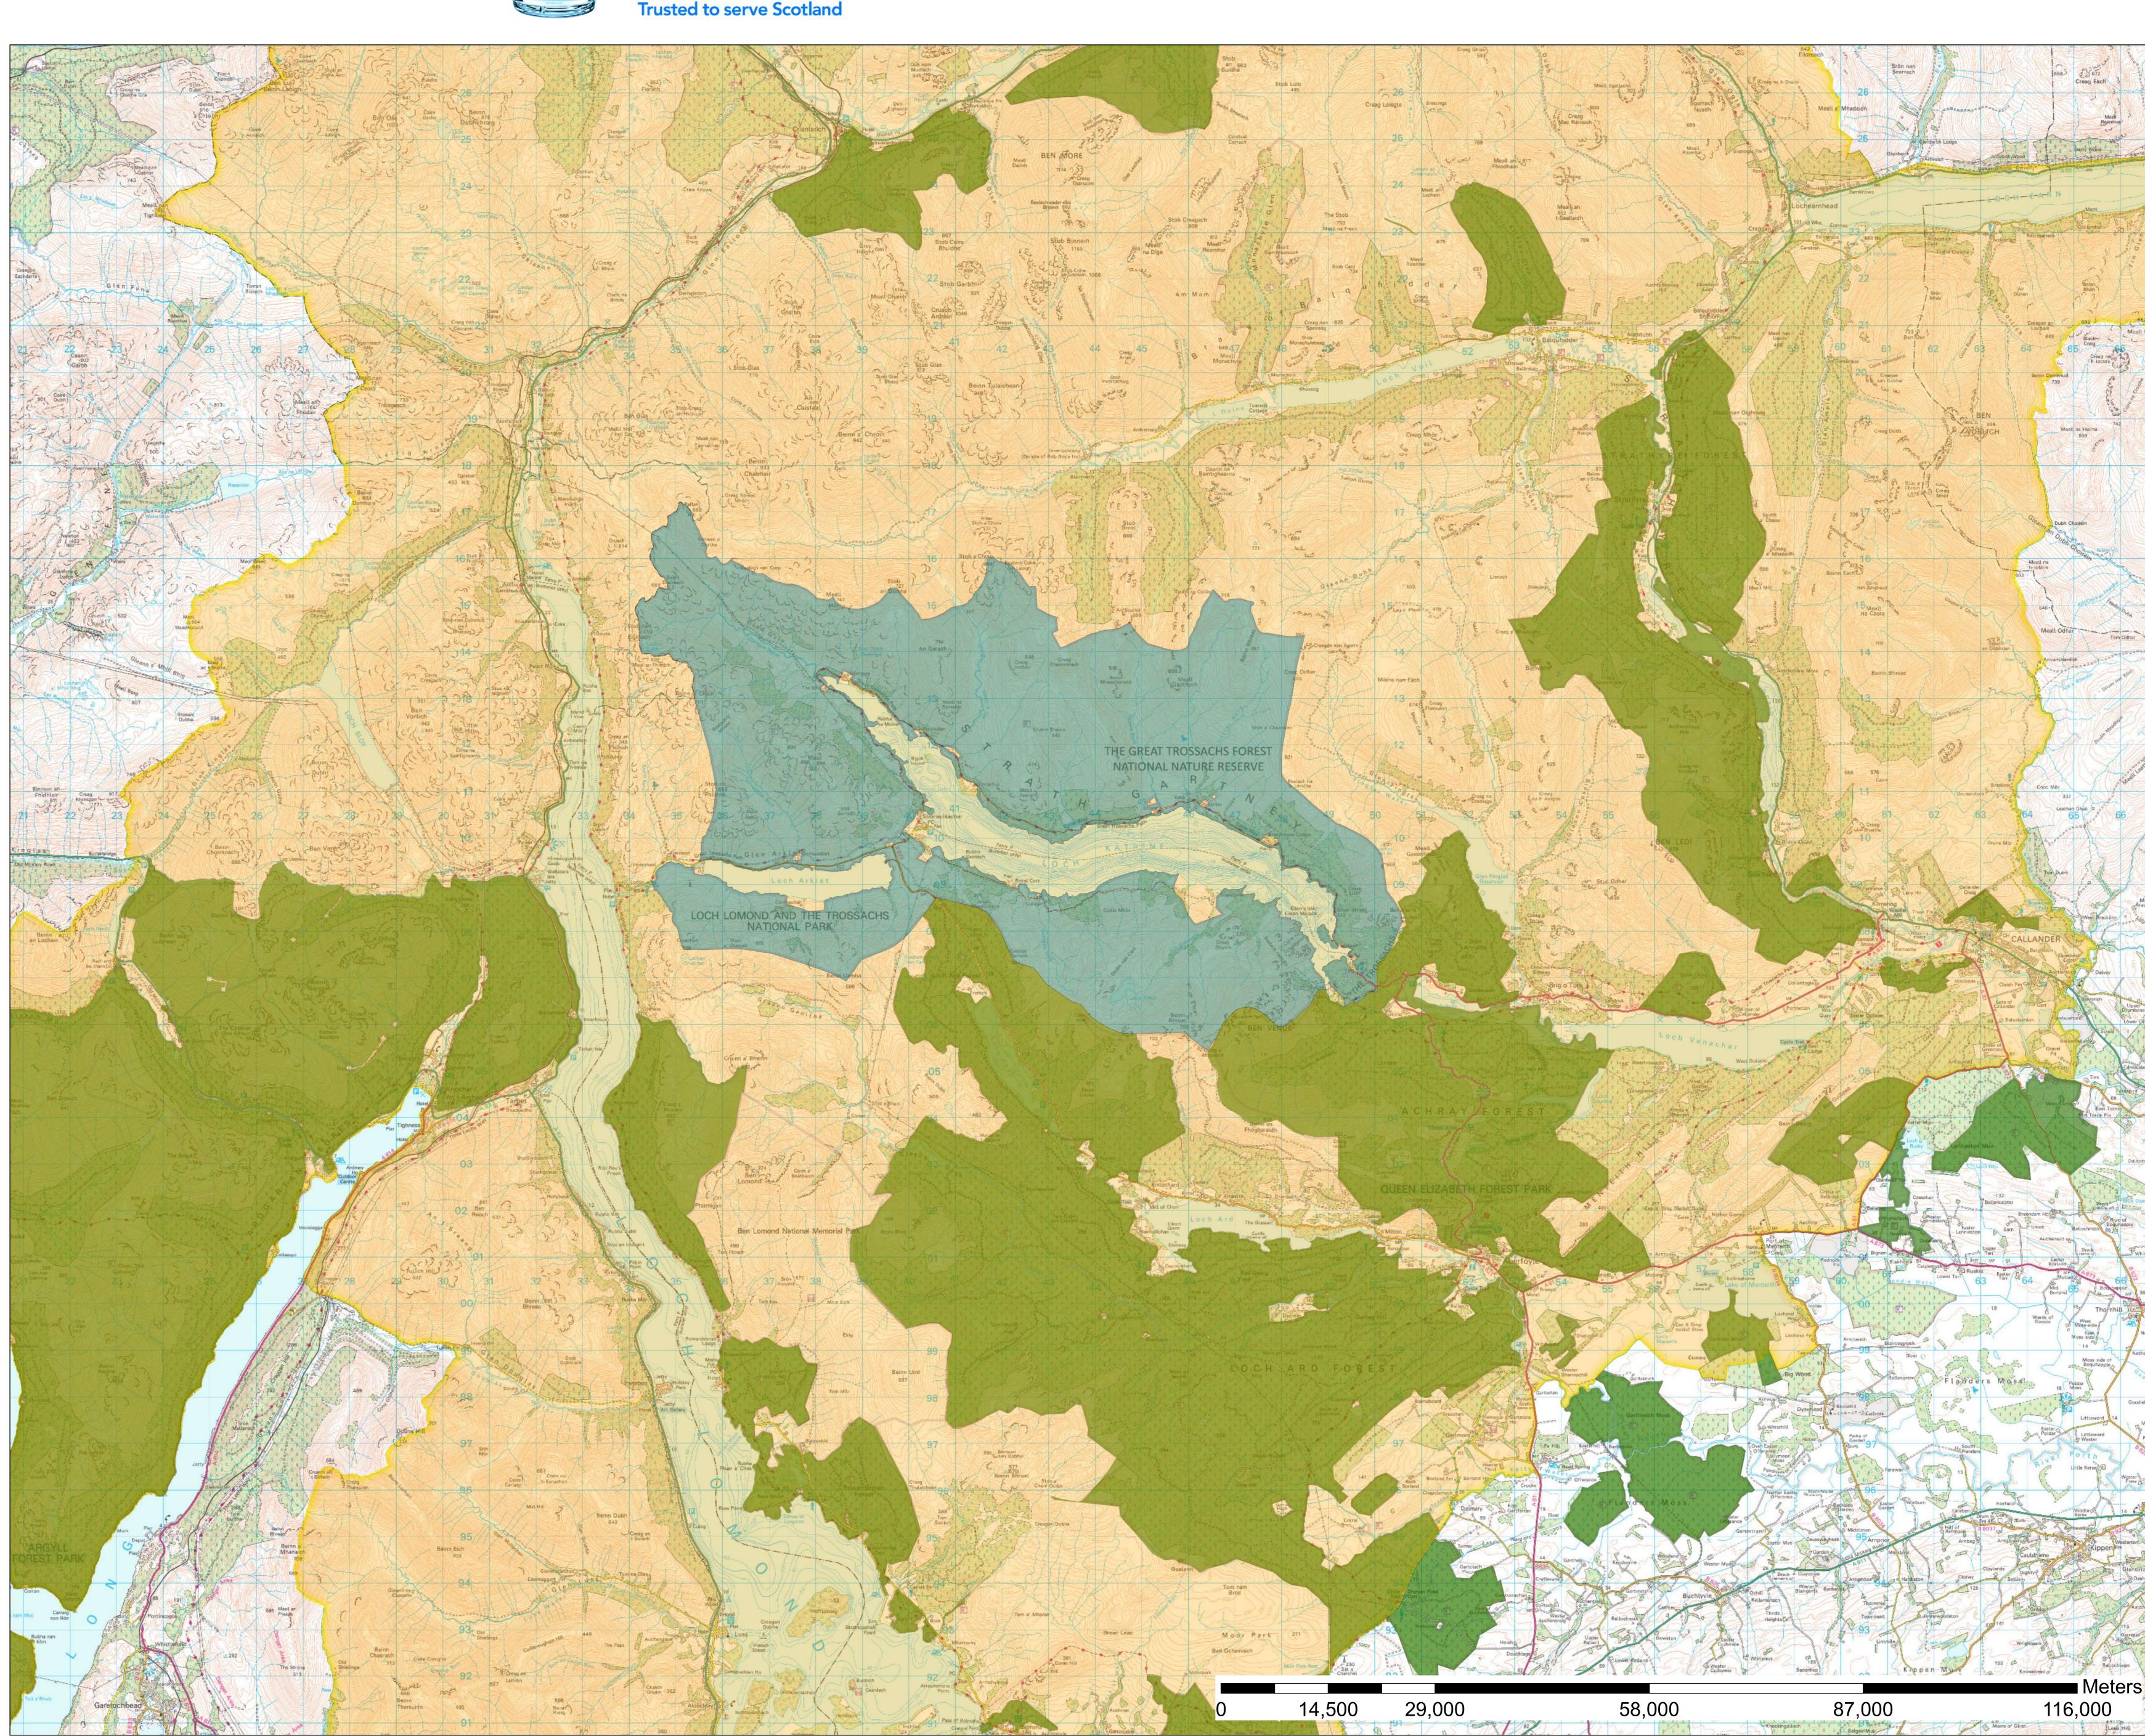

## Loch Katrine:Land Management Plan M1 Location and Context Map

Author: James Hand

Scale @ A0: 1:50,000

Date: 29/09/2023

## Legend

Land Management Plan: Loch Katrine

Loch Lomond & Trossachs
National Park boundary

Cowal & Trossachs Forest Blocks (FLS Central Region)

Reproduced by permission of Ordnance Survey on behalf of HMSO. © Crown copyright and database right [2023]. All rights reserved. Ordnance Survey Licence number [100021242].