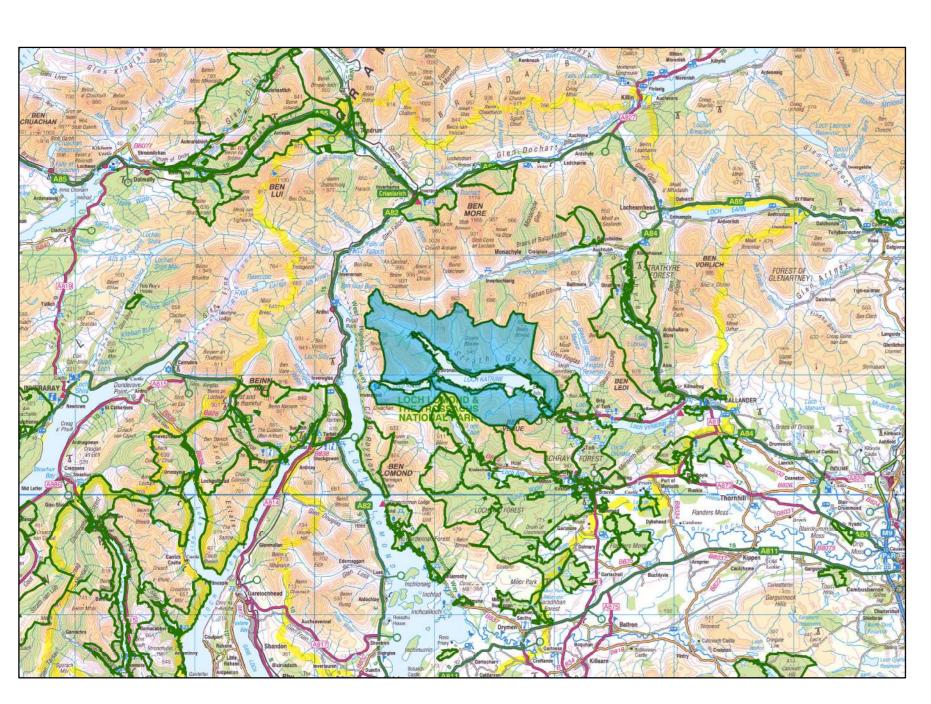

## Loch Katrine:Land Management Plan M1 Location and Context Map

Author: James Hand

Scale @ A0: 1:50,000

Date: 29/09/2023

## Legend

Land Management Plan: Loch Katrine

Loch Lomond & Trossachs
National Park boundary

Cowal & Trossachs Forest Blocks (FLS Central Region)

Reproduced by permission of Ordnance Survey on behalf of HMSO. © Crown copyright and database right [2023]. All rights reserved. Ordnance Survey Licence number [100021242].

© Getmapping Plc and Bluesky International Limited 2023.

Scotland's National Forest Estate is responsibly managed to the UK Woodland Assurance Standard.