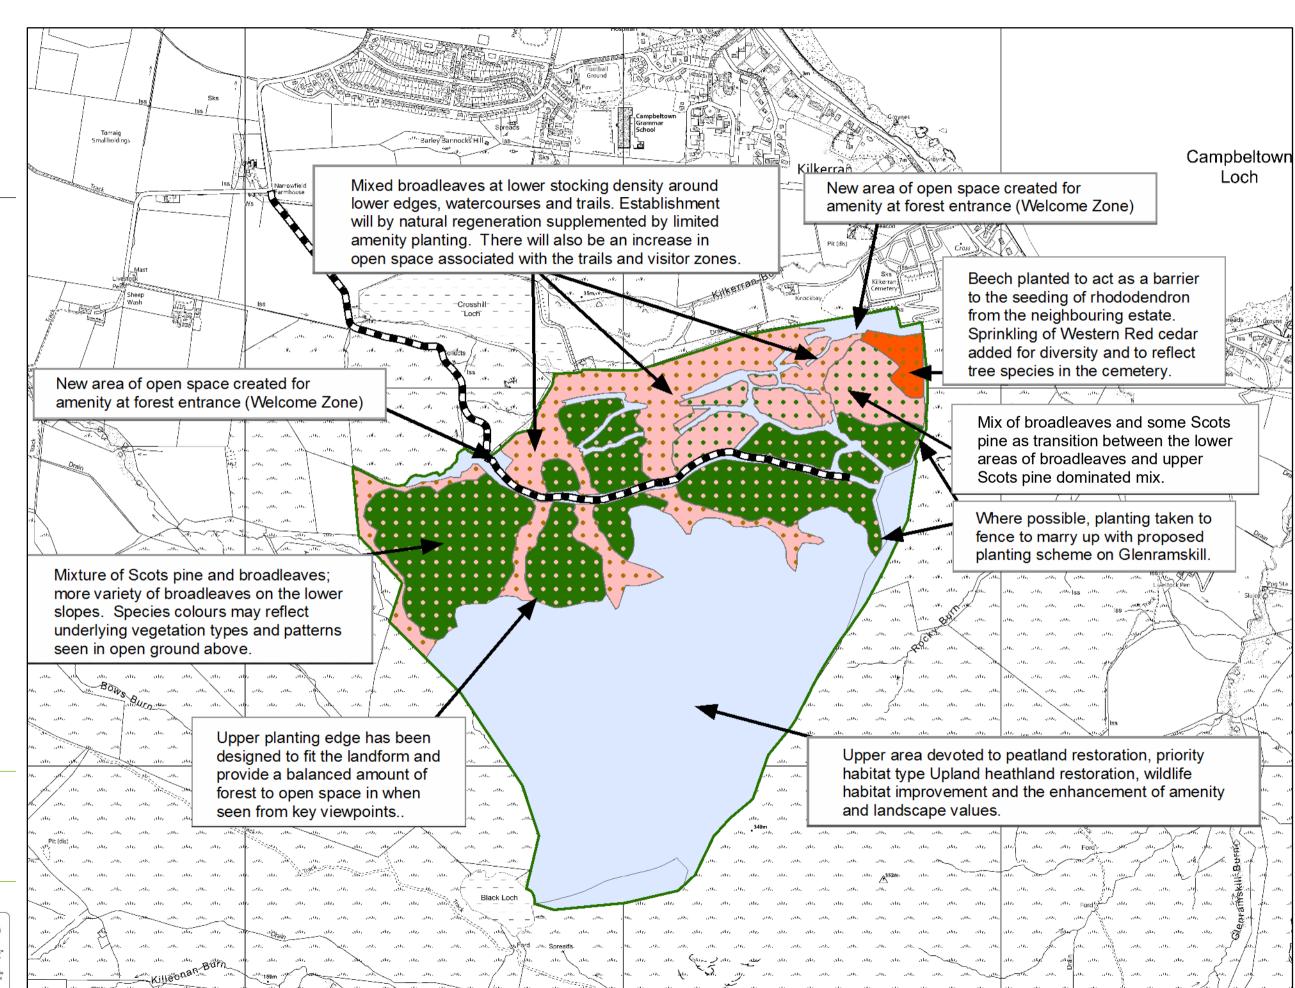

## Map 5.5 Future species and habitats concept map

Author: Roger Wilson Scale @ A3: 1:10,000

Date: 16/01/2024

## Legend

## **Forest Roads**

Forest Roads

**Blocks** 

Sitka spruce (SS)

Norway spruce (NS)

Lodgepole pine (LP)

Scots pine (SP)

Larch sp (EL/HL/JL)

Douglas fir (DF)

Mixed/ other confiers (MC/XC)

Oak (OK)

Ash (AH)

Beech (BE)

Mixed/ other broadleaves (MB/XB)

Species Mixture: Main colour = Dominant species Dots = Secondary species Sitka spruce with Birch shown here