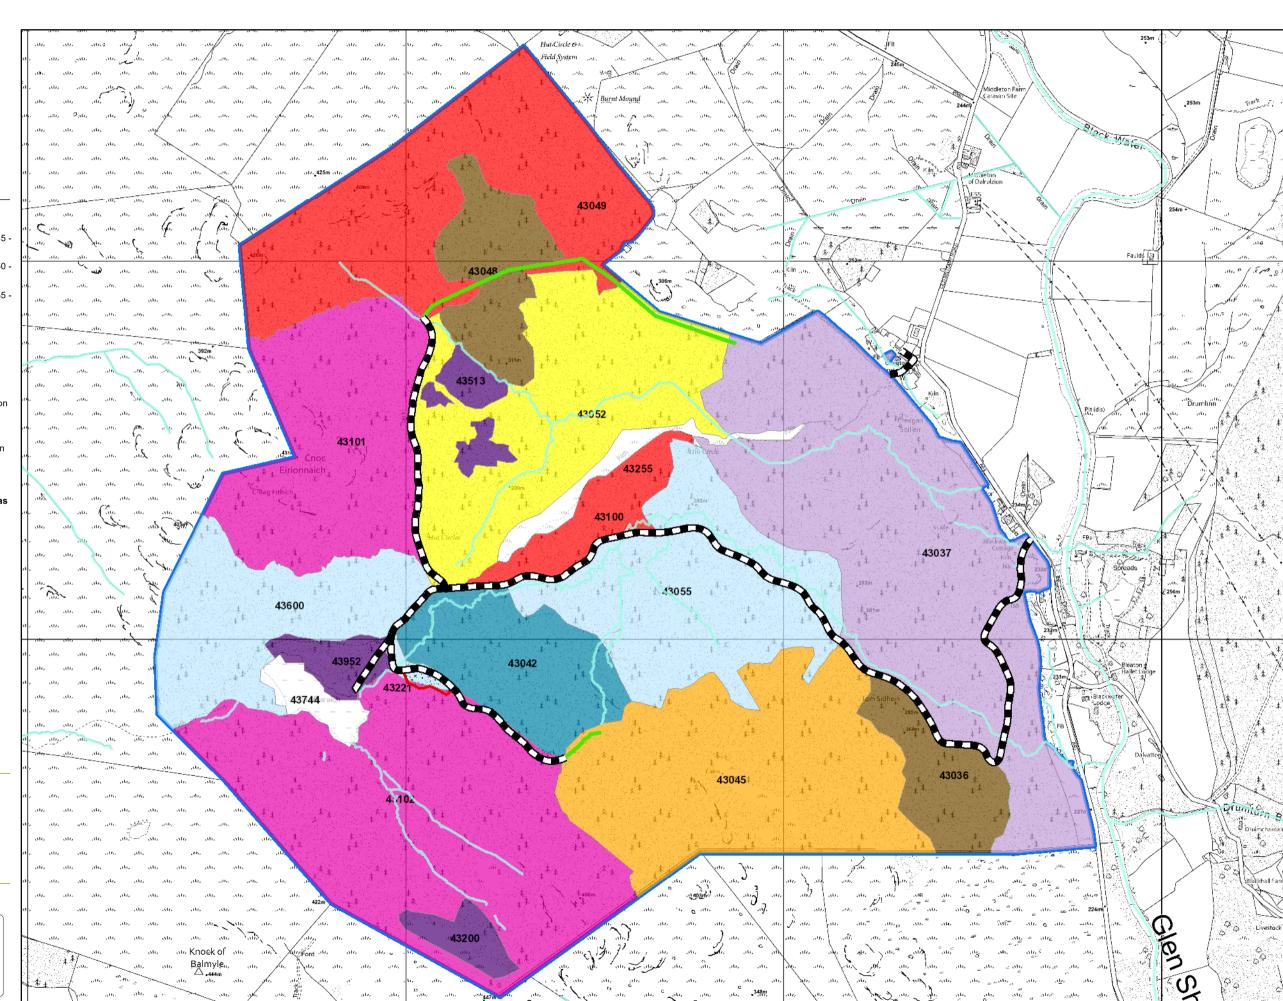

## Map 4 - Management Coupes

Author: Euan Stewart Scale @ A3: 1:10,000

Date: 07/05/2025

## Legend

Forest Roads

Planned Roads

Quarries

Watercourses

Watercourses

Scenario Management Coupes (Phase 1 starts 2025)

Recently Felled

Phase 1 felling (2025 -

Phase 2 felling (2030 - 2034)

Phase 3 felling (2035 -

Phase 4 felling (2040 - 2044)

Phase 5 felling (2045 -

Phase 7 felling (2055 -

After 2059

Low Impact Silviculture

Minimum Intervention

Long Term Retention (Fell after Phase 3)

Land Management Plan Areas

Land Management

Reproduced by permission of Ordnance Survey on behalf of HMSO. © Crown copyright and database right 2025. All rights reserved. Ordnance Survey Licence number AC0000820350. © Getmapping Plc and Bluesky International Limited 2025.