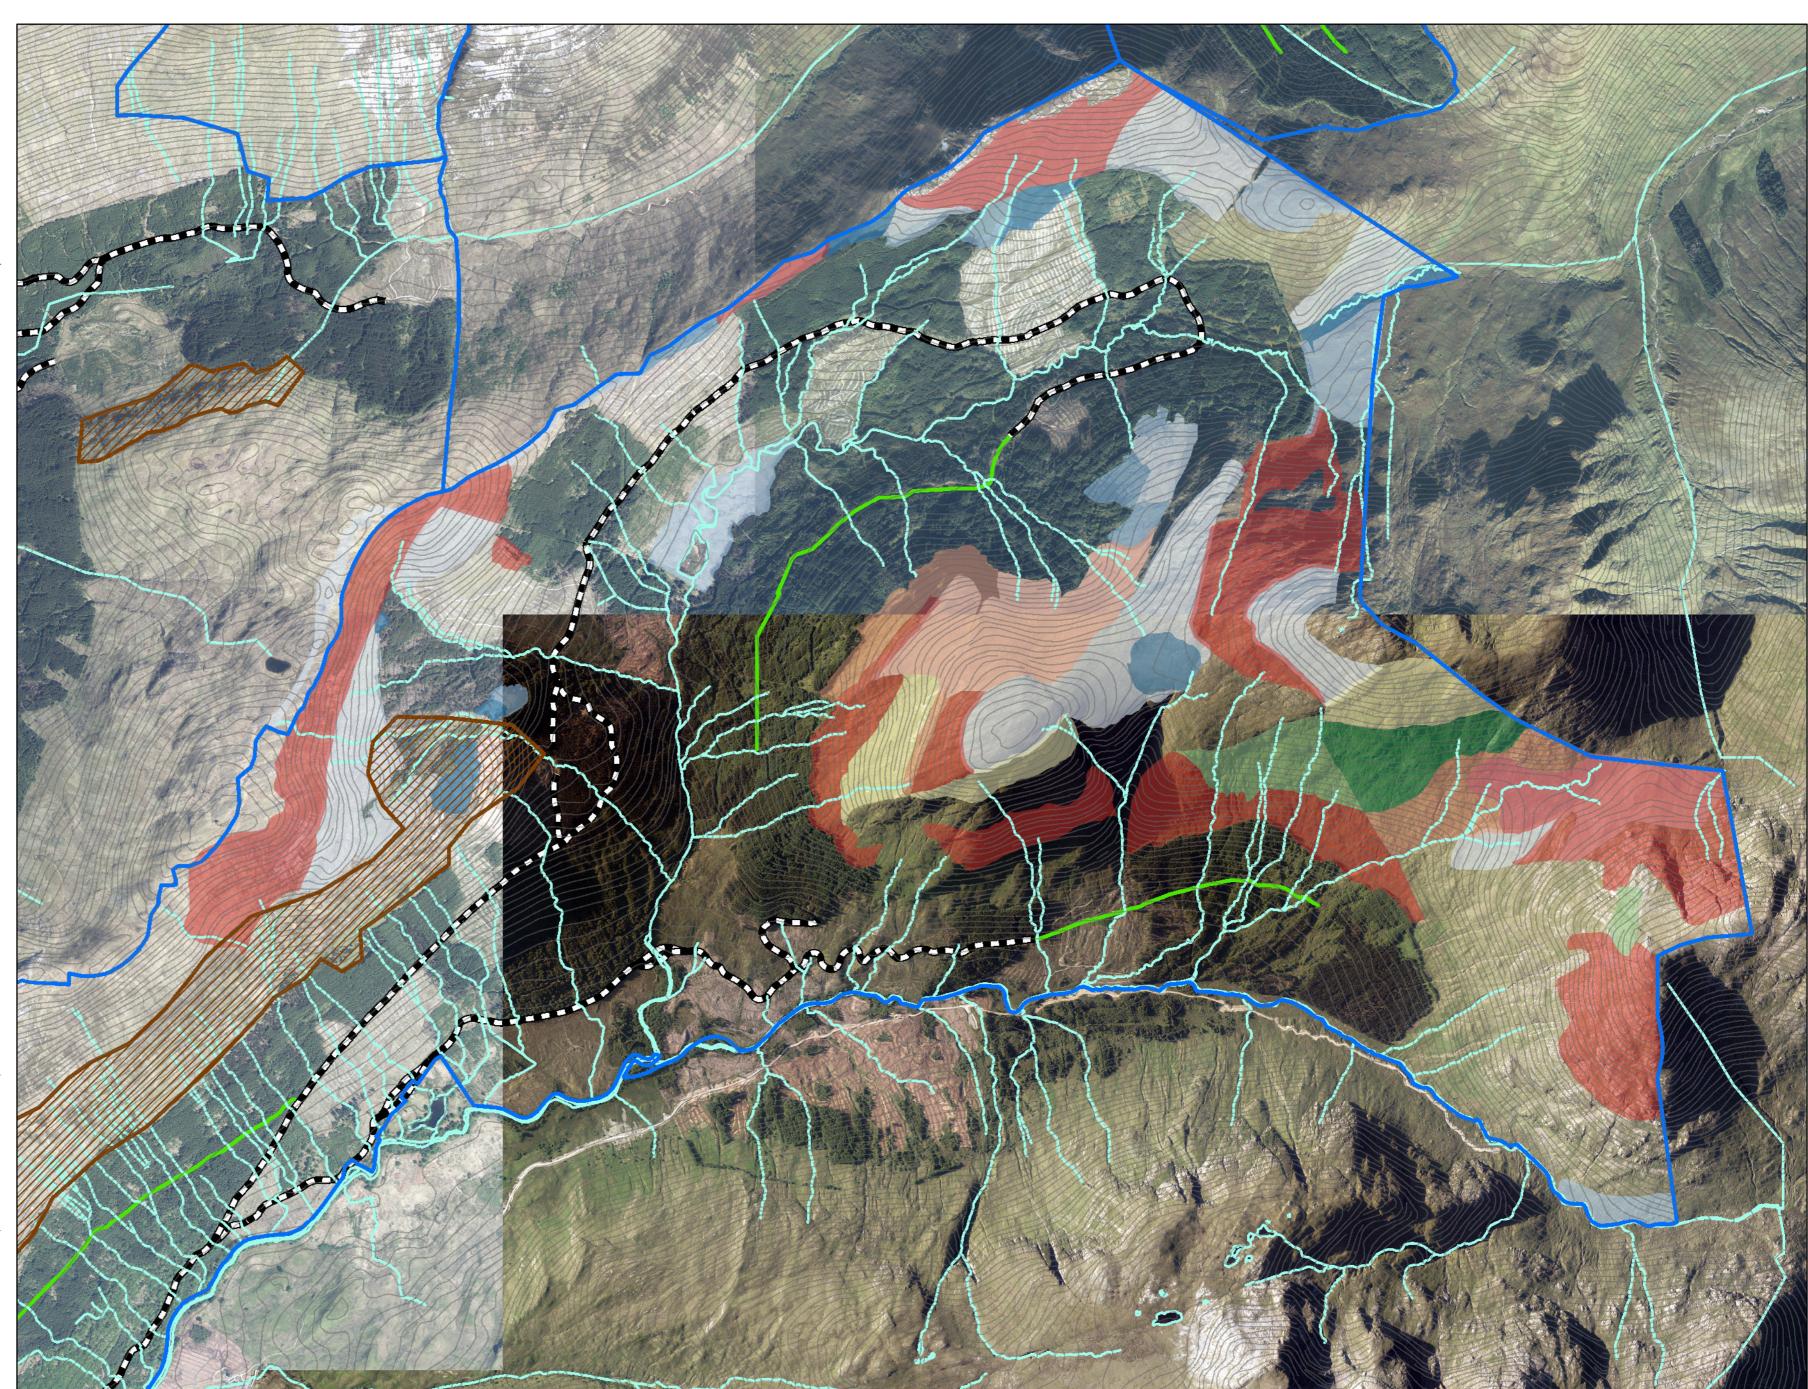

## **Creran N, Woodland Expansion**

Author: Mandie Currie Scale @ A2: 1:15,000

Date: 10/05/2021

#### Legend

#### OS 50k Contours (GB)

OS 50k Contours (GB)

#### Land Management Plan Areas

Land Managemei

Potential woodland Expansion Areas

#### Watercourses

Watercours

Upland Calcareous Grassland %

< 1

< 3

\_

\_\_\_

#### Blanket Bog %

0 - 1

16 -

32

48

.0

64 -

#### Forest Roads

Forest Roads

### Planned Roads

Planned Roads

Reproduced by permission of Ordnance Survey on behalf of HMSO.
© Crown copyright and database right 2021. All rights reserved.
Ordnance Survey Licence number 100024925.
© Getmapping Plc and Bluesky International Limited 2021.