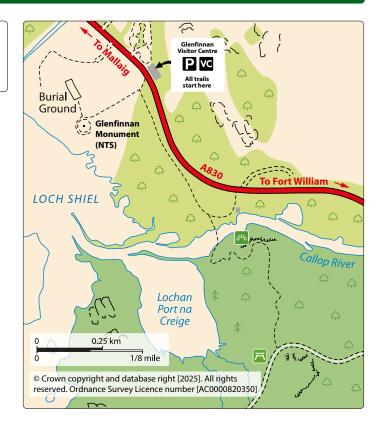

#### Facilities

Visitor centre

🗠 View point

There is a charge to park at some of our sites please refer to our website for details.

There are toilets and a café at the National Trust for Scotland Visitor Centre.

Please note: The car park at the Glenfinnan Visitor Centre can be very busy.

### Location

Nearest postcode: PH37 4LT

#### How to get here:

From Fort William take the A830 west for 15½ miles (25 km). Look out for the National Trust for Scotland Visitor Centre at Glenfinnan on your right.

## **Trail Information**

- - - Informal option for Cape Wrath Trail and open access link to Glenfinnan.

forestryandland.gov.scot