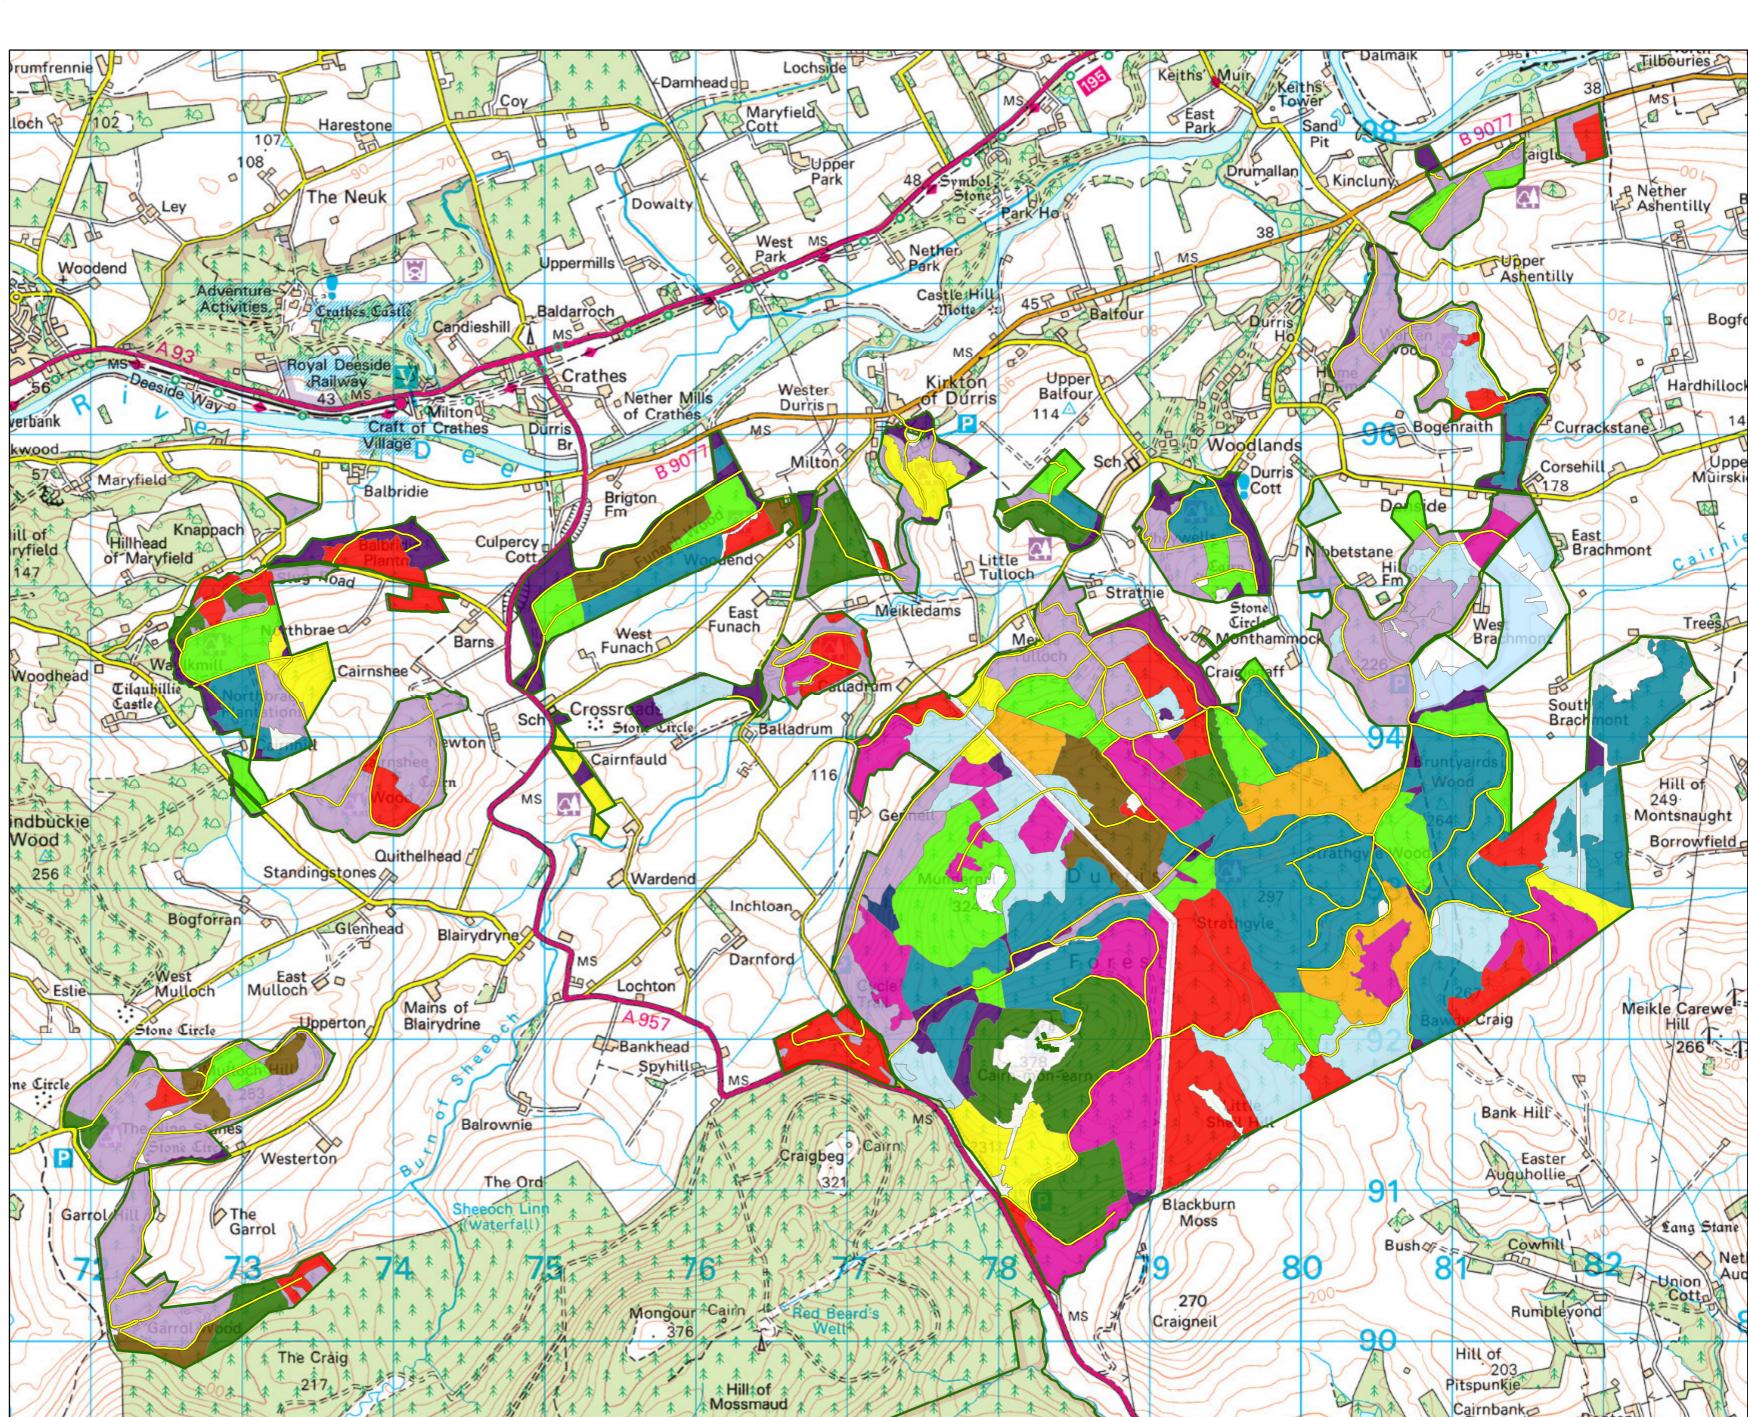

### **Map 5: Management**

Scale @ A2: 1:25,000

Date: March 2024

### Legend

— Forest Roads

### **Felling Year**

Recently Felled

Phase 1 felling (2024 - 2028)

Phase 2 felling (2029 - 2033)

Phase 3 felling (2034 - 2038)

Phase 4 felling (2039 - 2043)

Phase 5 felling (2044 - 2048)

Phase 6 felling (2049 - 2053)
Phase 7 felling (2054 - 2058)

After 2058

Low Impact Silviculture

Natural Reserve

Minimum Intervention

Coppice

Long Term Retention (Fell after Phase 3)

Open

Reproduced by permission of Ordnance Survey on behalf of HMSO. © Crown copyright and database right [2024]. All rights reserved. Ordnance Survey Licence number [100021242].

© Getmapping Plc and Bluesky International Limited 2024.

Scotland's National Forest Estate is responsibly managed to the UK Woodland Assurance Standard.