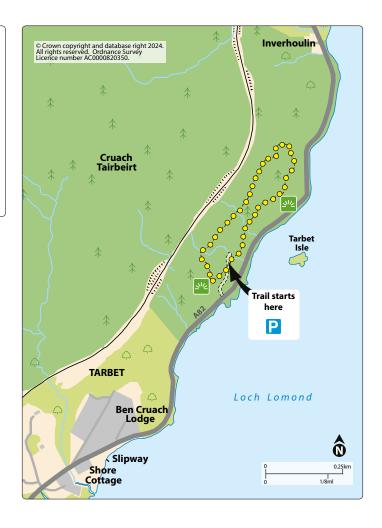

### How to get here

Tarbet Isle lies to the north of Tarbet on the A82. The car park is on the inland side of the road along a short but steep drive.

#### Tarbet Isle Loop •••

A short stroll through Scots Pine with wonderful views over Loch Lomond to Ben Lomond and the Argyll Forest Park.

A firm forest trail with some muddy sections and one short steep slope.

34 miles / 1.1 km Allow 30 mins