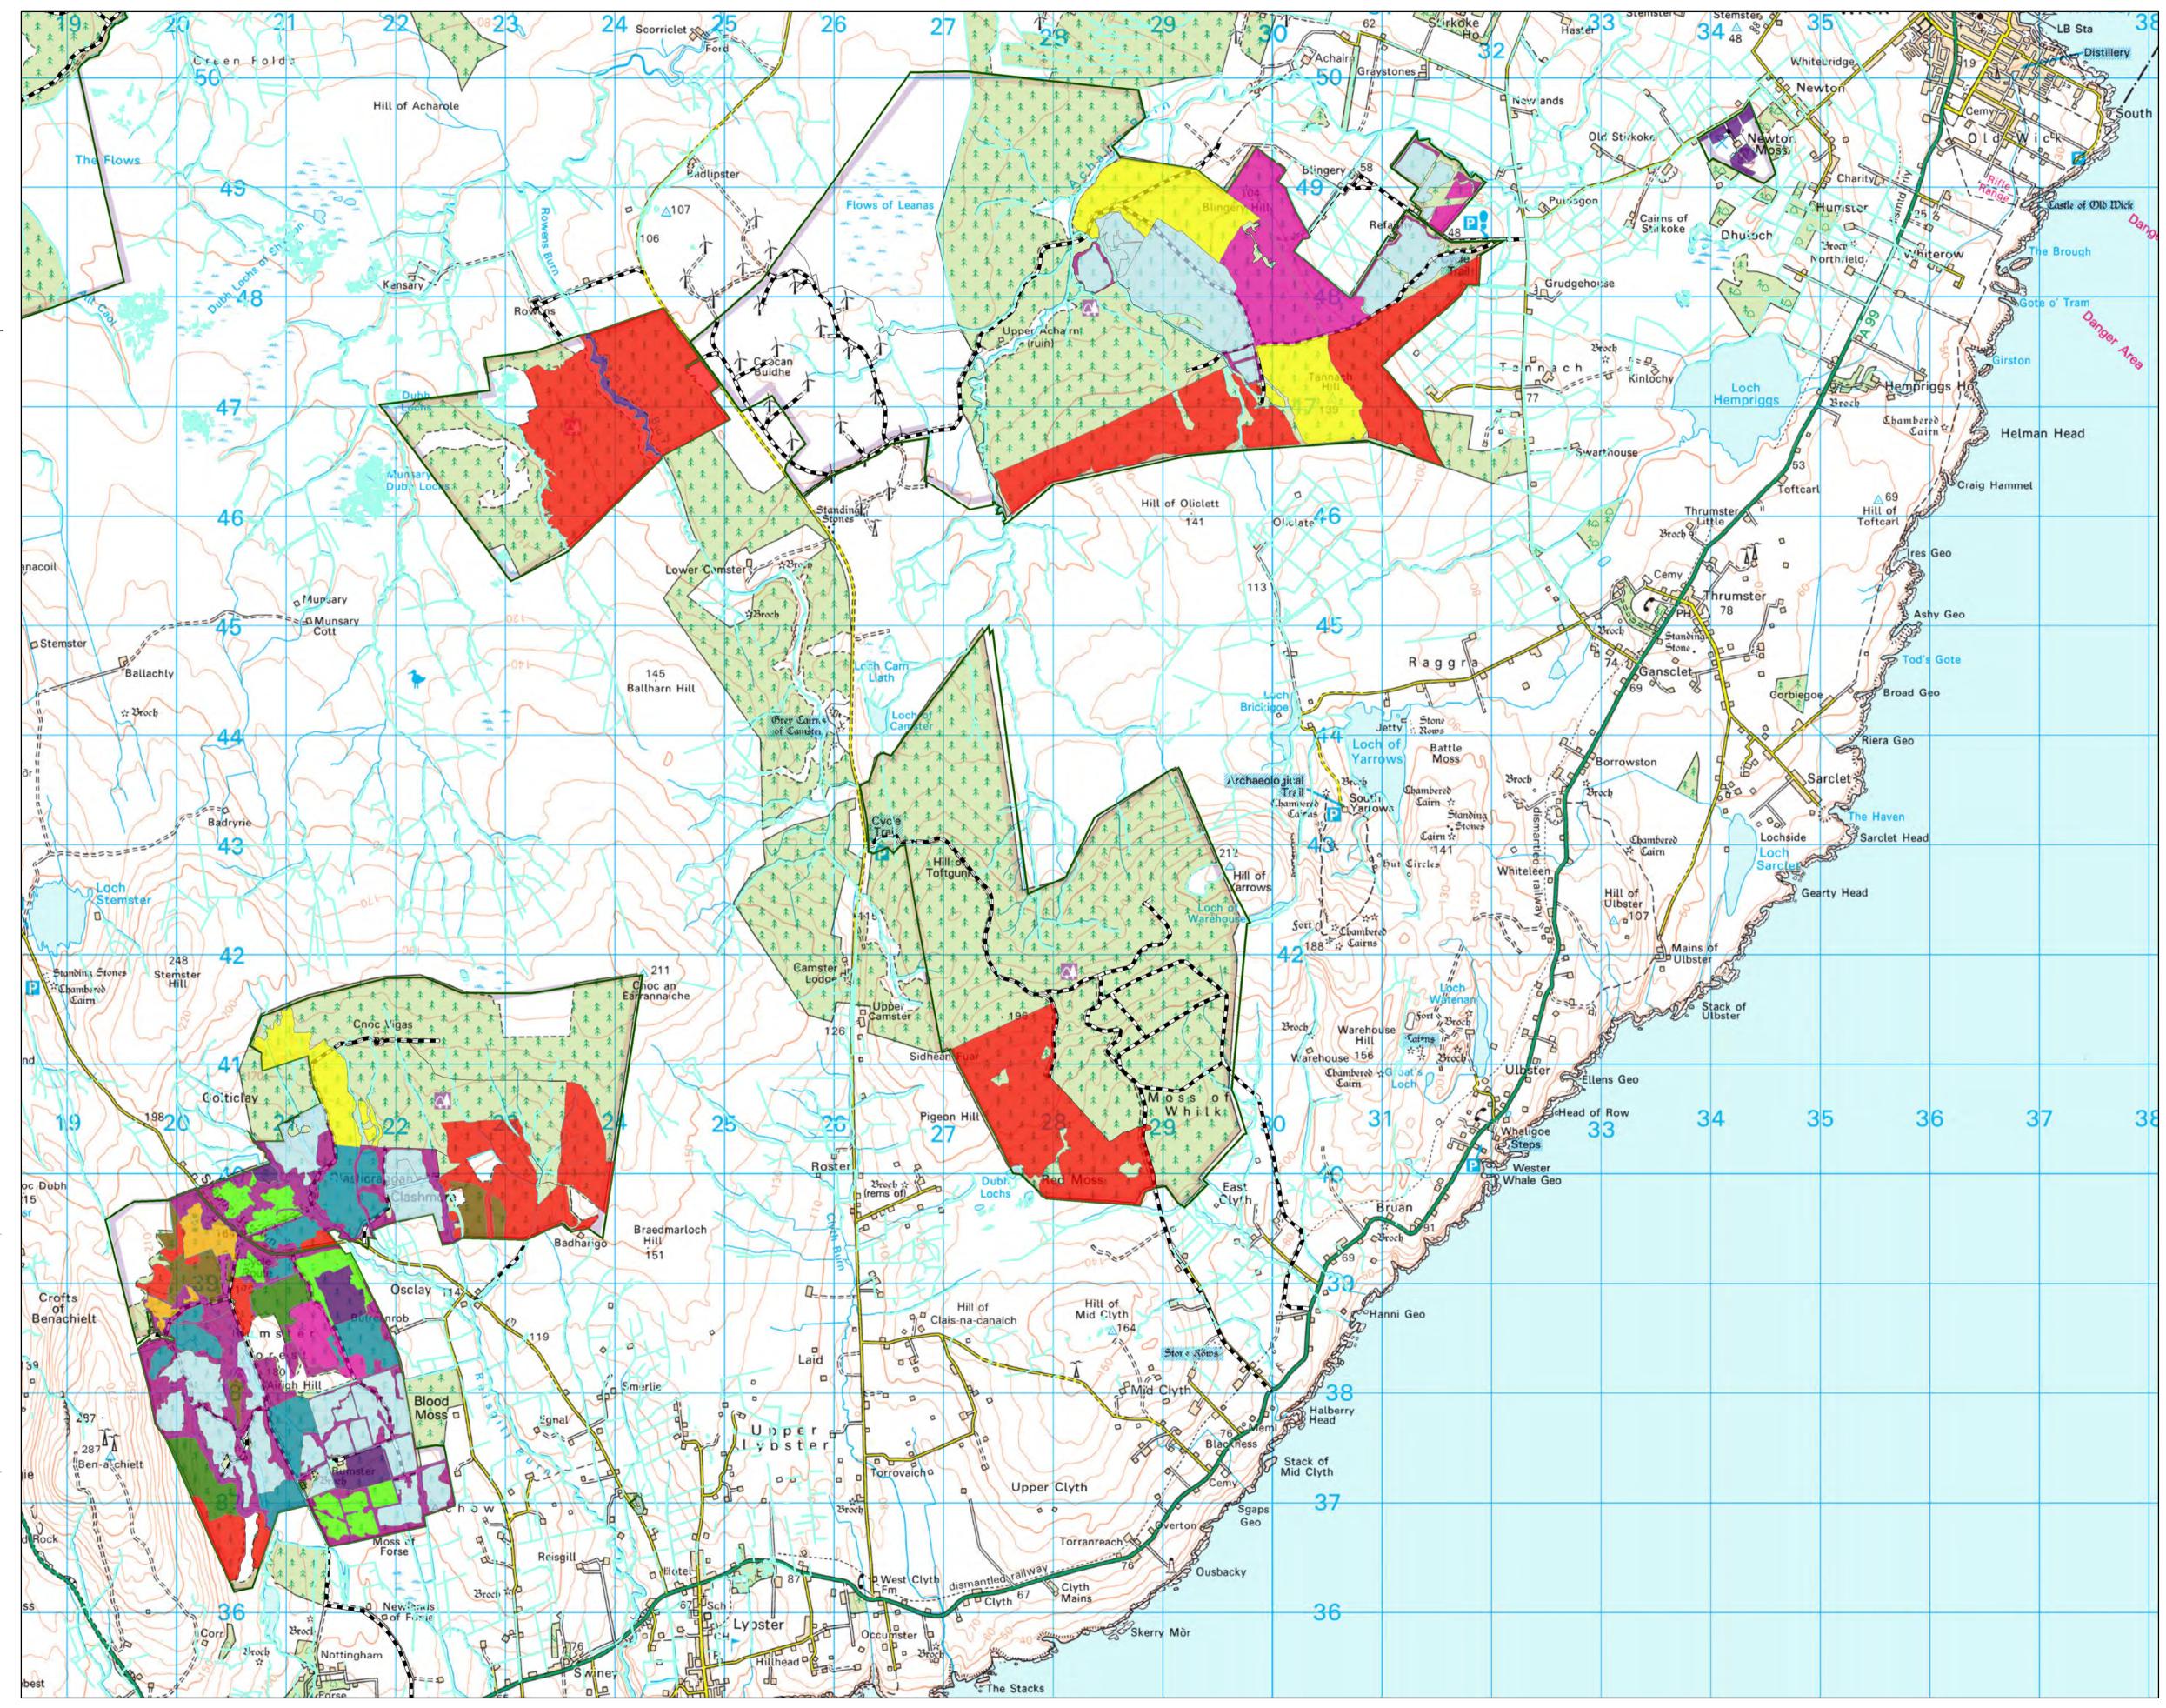

## Map 9 - Management Coupes **Newtonhill to Rumster**

Author: Eelco de Jong

Scale @ A1: 1:30,000

| r fell year<br>current year)<br>felling (2023<br>felling (2028<br>felling (2033<br>felling (2033<br>felling (2033<br>felling (2033<br>felling (2043<br>felling (2043<br>felling (2043<br>felling (2043<br>felling (2053<br>felling (2053)<br>felling (2053) | 3 -<br>3 -<br>3 -<br>3 -<br>3 -<br>3 - |  |  |  |
|--------------------------------------------------------------------------------------------------------------------------------------------------------------------------------------------------------------------------------------------------------------------------------------------------------------------------------------------------------------------------------------------------------------------------------------------------------------------------------------------------------------------------------------------------------------------------------------------------------------------------|----------------------------------------|--|--|--|
| 2 felling (2028<br>3 felling (2033<br>4 felling (2038<br>5 felling (2043<br>6 felling (2043<br>7 felling (2048<br>7 felling (2053<br>57<br>57<br>57<br>57<br>57<br>57<br>57<br>57<br>57<br>57<br>57<br>57<br>57                                                                                                                                                                                                                                                                                                                                                                                                          | 3 -<br>3 -<br>3 -<br>3 -<br>3 -        |  |  |  |
| 3 felling (2033<br>4 felling (2038<br>5 felling (2043<br>6 felling (2043<br>7 felling (2048<br>7 felling (2053<br>57<br>57<br>57<br>57<br>57<br>57<br>57<br>57<br>57<br>57<br>57<br>57<br>57                                                                                                                                                                                                                                                                                                                                                                                                                             | 3 -<br>3 -<br>3 -<br>3 -               |  |  |  |
| Felling (2038)<br>felling (2043)<br>felling (2043)<br>felling (2048)<br>felling (2053)<br>from Retention<br>er Phase 3)<br>Reserve<br>m Intervention                                                                                                                                                                                                                                                                                                                                                                                                                                                                     | 3 -<br>3 -<br>3 -                      |  |  |  |
| 5 felling (2043<br>5 felling (2048<br>7 felling (2053<br>57<br>57<br>57<br>57<br>57<br>57<br>57<br>57<br>57<br>57<br>57<br>57<br>57                                                                                                                                                                                                                                                                                                                                                                                                                                                                                      | 3 -<br>3 -<br>3 -                      |  |  |  |
| 5 felling (2048<br>7 felling (2053<br>57<br>rm Retention<br>er Phase 3)<br>Reserve<br>m Intervention                                                                                                                                                                                                                                                                                                                                                                                                                                                                                                                     | 3 -                                    |  |  |  |
| 7 felling (2053<br>57<br>rm Retention<br>er Phase 3)<br>Reserve<br>m Intervention                                                                                                                                                                                                                                                                                                                                                                                                                                                                                                                                        | 3 -                                    |  |  |  |
| 57<br>rm Retention<br>er Phase 3)<br>Reserve<br>m Intervention                                                                                                                                                                                                                                                                                                                                                                                                                                                                                                                                                           |                                        |  |  |  |
| rm Retention<br>er Phase 3)<br>Reserve<br>m Intervention                                                                                                                                                                                                                                                                                                                                                                                                                                                                                                                                                                 | ١                                      |  |  |  |
| er Phase 3)<br>Reserve<br>m Intervention                                                                                                                                                                                                                                                                                                                                                                                                                                                                                                                                                                                 | 1                                      |  |  |  |
| n Intervention                                                                                                                                                                                                                                                                                                                                                                                                                                                                                                                                                                                                           |                                        |  |  |  |
|                                                                                                                                                                                                                                                                                                                                                                                                                                                                                                                                                                                                                          |                                        |  |  |  |
| )                                                                                                                                                                                                                                                                                                                                                                                                                                                                                                                                                                                                                        | n                                      |  |  |  |
|                                                                                                                                                                                                                                                                                                                                                                                                                                                                                                                                                                                                                          |                                        |  |  |  |
| oact<br>ure                                                                                                                                                                                                                                                                                                                                                                                                                                                                                                                                                                                                              |                                        |  |  |  |
|                                                                                                                                                                                                                                                                                                                                                                                                                                                                                                                                                                                                                          |                                        |  |  |  |
| Data                                                                                                                                                                                                                                                                                                                                                                                                                                                                                                                                                                                                                     |                                        |  |  |  |
|                                                                                                                                                                                                                                                                                                                                                                                                                                                                                                                                                                                                                          |                                        |  |  |  |
| ourses                                                                                                                                                                                                                                                                                                                                                                                                                                                                                                                                                                                                                   |                                        |  |  |  |
| Roads                                                                                                                                                                                                                                                                                                                                                                                                                                                                                                                                                                                                                    |                                        |  |  |  |
|                                                                                                                                                                                                                                                                                                                                                                                                                                                                                                                                                                                                                          |                                        |  |  |  |

Reproduced by permission of Ordnance Survey on behalf of HMSO. © Crown copyright and database right [2022]. All rights reserved. Ordnance Survey Licence number [100021242]. © Getmapping Plc and Bluesky International Limited 2022.