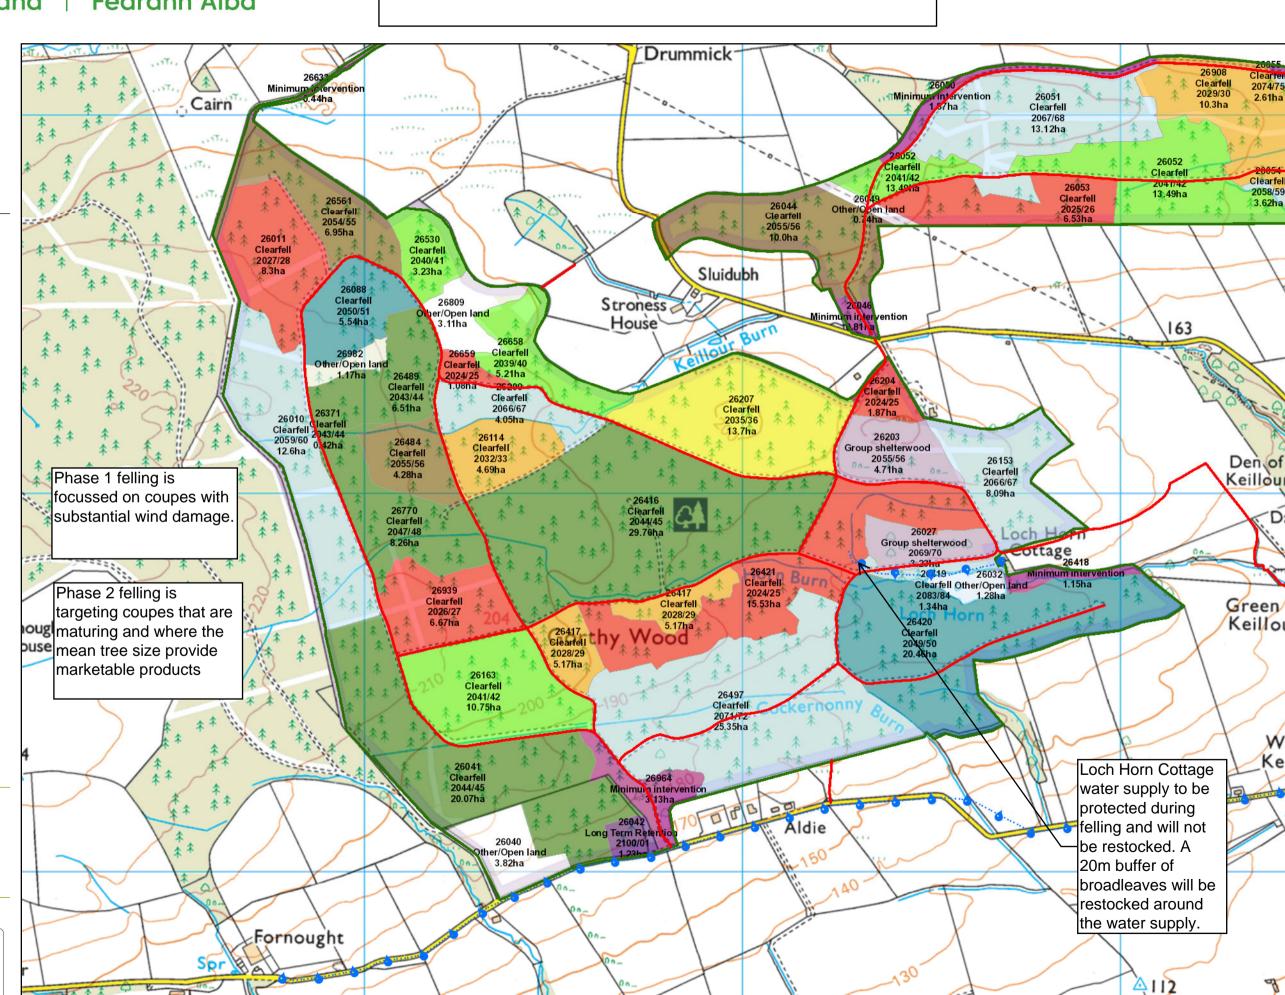

## Map 8. Gorthy Wood Management

## Untitled Author: Ben Griffin Scale @ A3: 1:10,000 Date: 24/01/2024 Legend Scenario Management Coupes Phase 1 felling (2024) hase 3 felling (2034 Phase 4 felling (2039 hase 5 felling (2044 -Phase 6 felling (2049 Phase 7 felling (2054 -Long Term Retention latural Reserve

0 0.047**5**.095 0.19 0.285 0.38

Missing Data

Reproduced by permission of Ordnance Survey on behalf of HMSO.

© Crown copyright and database right 2024. All rights reserved.
Ordnance Survey Licence number 100024925.