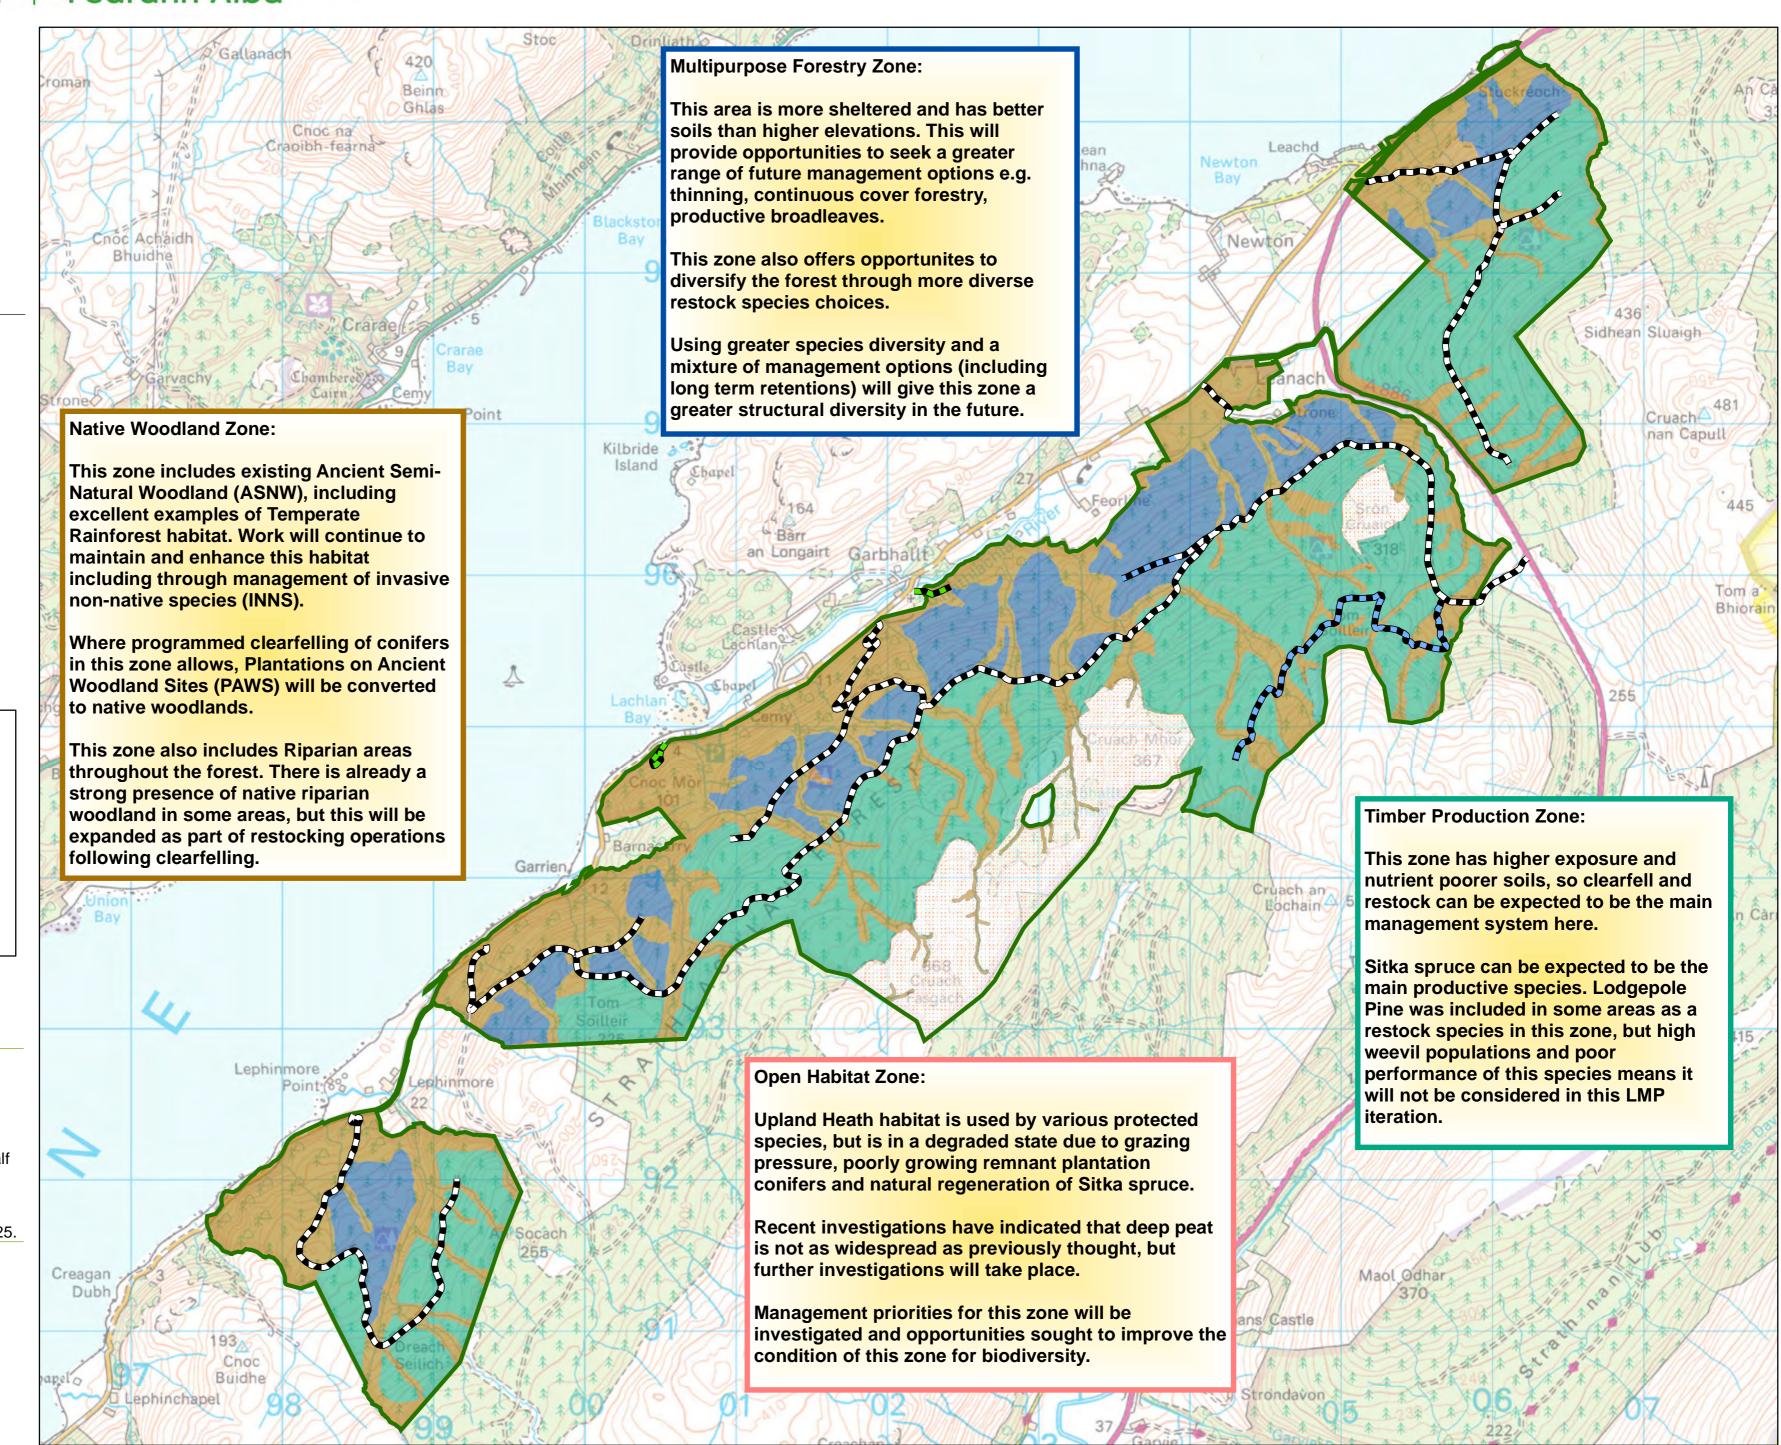

## **Management Zones**

Zone

Timber Production

Multipurpose Forestry Native Woodland

Open Habitat

### Please note:

A range of management techniques will be used to meet the objectives of the plan, and this concept map, and the management zones illustrated, show where management goals will be broadly similar. These zones are not to be interpreted rigidly; there will be flexibility in approach within them and over time.