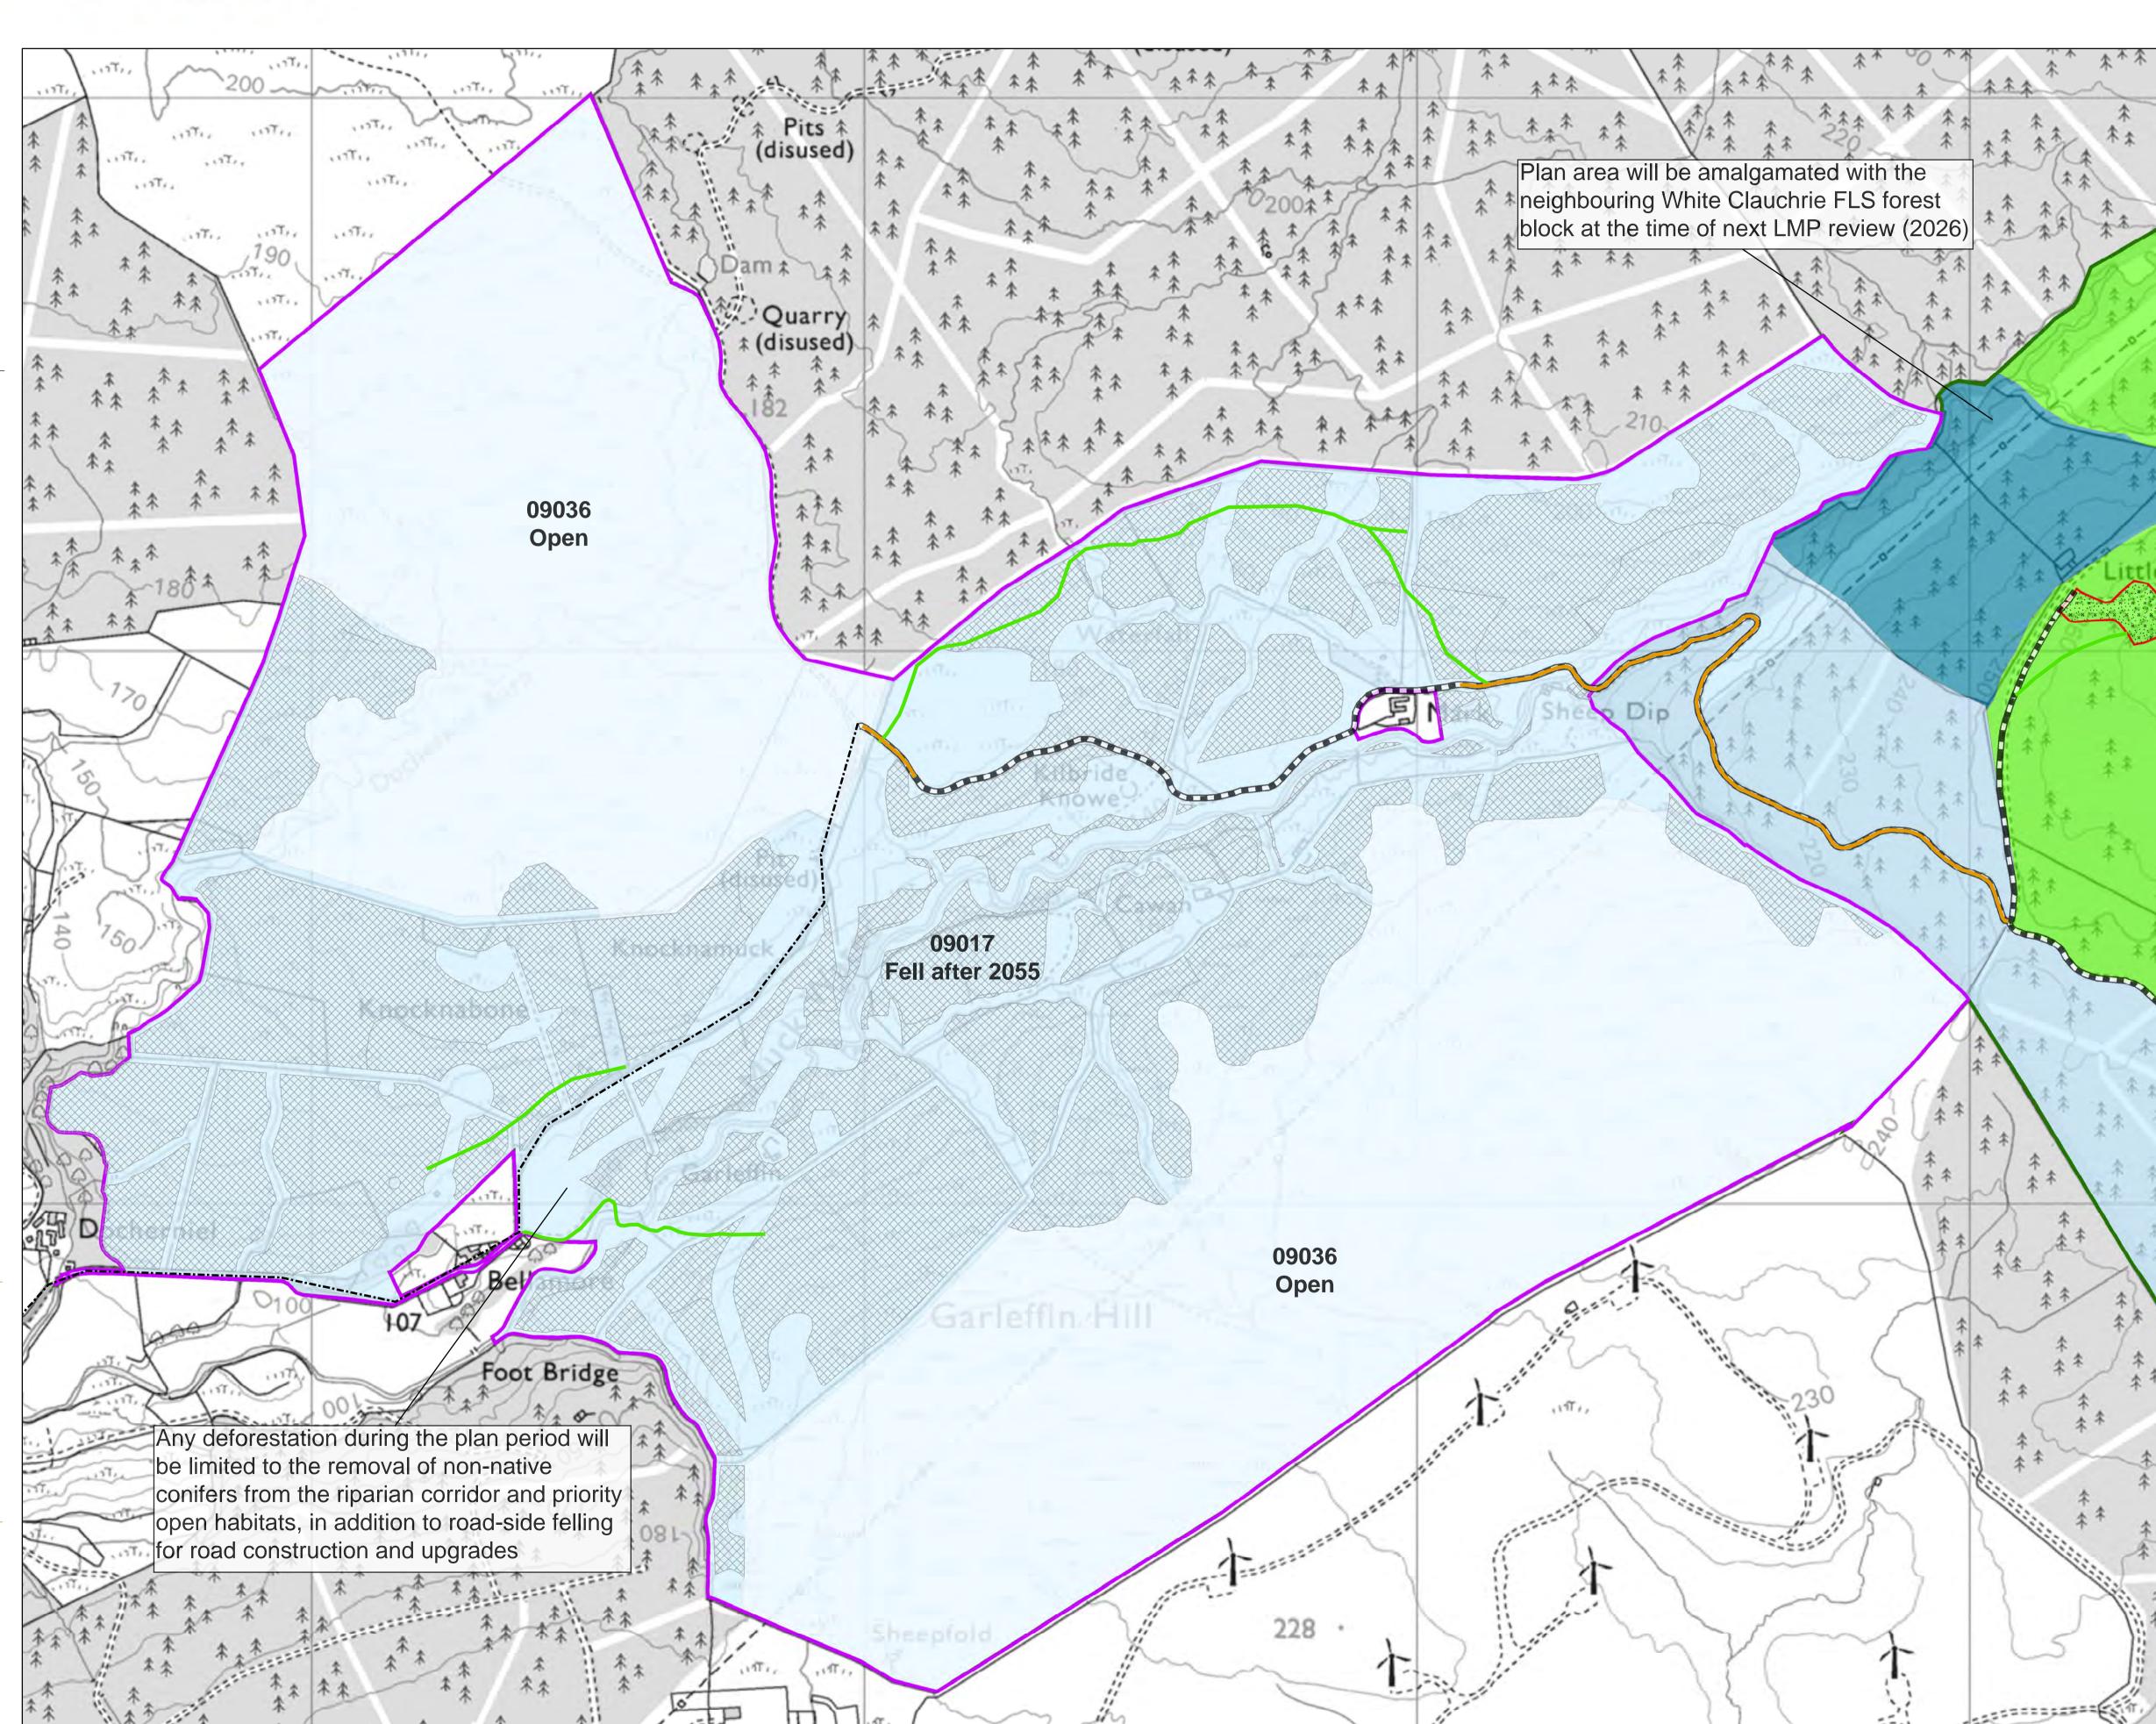

## Bellamore woodland creation Map 5 - Management

Author: Carol Finch

Scale @ A1: 1:6,000

Date: April 2022

## Legend

---- Timber Transport severely restricted route

— Planned road upgrades

— Planned roads

Forest roads

Quarry

Bellamore plan area

White Clauchrie forest block

**Afforestation** 

Phase 4 felling

Phase 6 felling

Fell After 2055

Open

Reproduced by permission of Ordnance Survey on behalf of HMSO. © Crown copyright and database right [2022]. All rights reserved. Ordnance Survey Licence number [100021242].

© Getmapping Plc and Bluesky International Limited 2022.

Scotland's National Forest Estate is responsibly managed to the UK Woodland Assurance Standard.