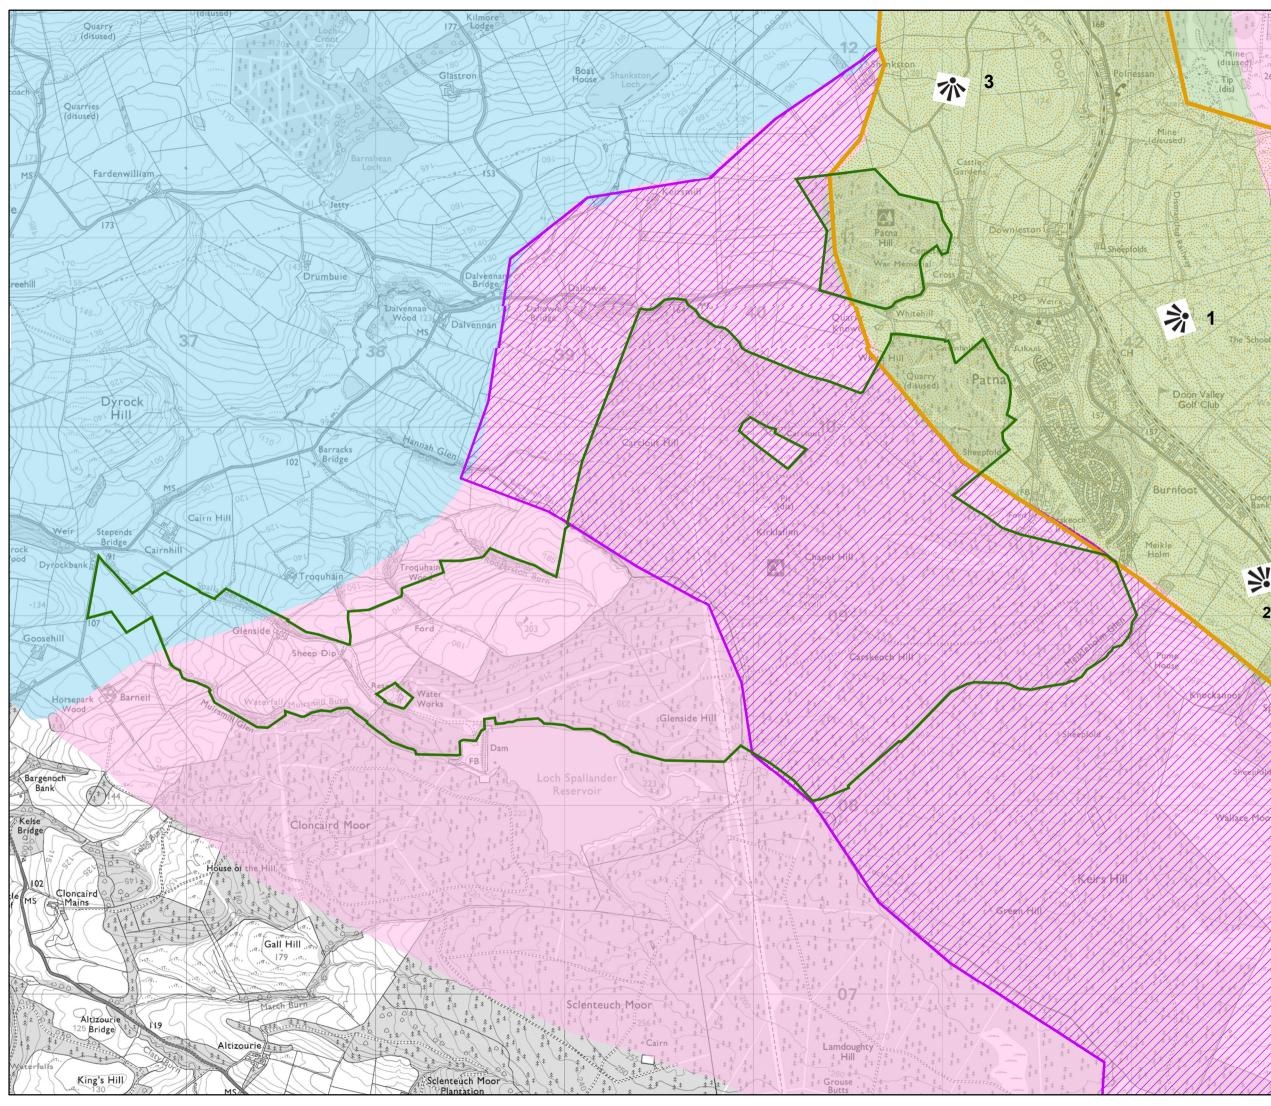

## Title: Map 11 - Landscape Designations

Author: Laura Green Scale @ A3: 1:20,000

Date: 21/06/2022

## Legend

## **Sensive Landscape Areas**

Foothills west of Doon Valley

**Upland River** . Valley

## Landscape Character **Assessment Areas** selection

Ayrshire

Low Hills -Ayrshire

Viewpoints

Reproduced by permission of Ordnance Survey on behalf of HMSO. © Crown copyright and database right [2022]. All rights reserved. Ordnance Survey Licence number [100021242]. © Getmapping Plc and Bluesky International Limited 2022.