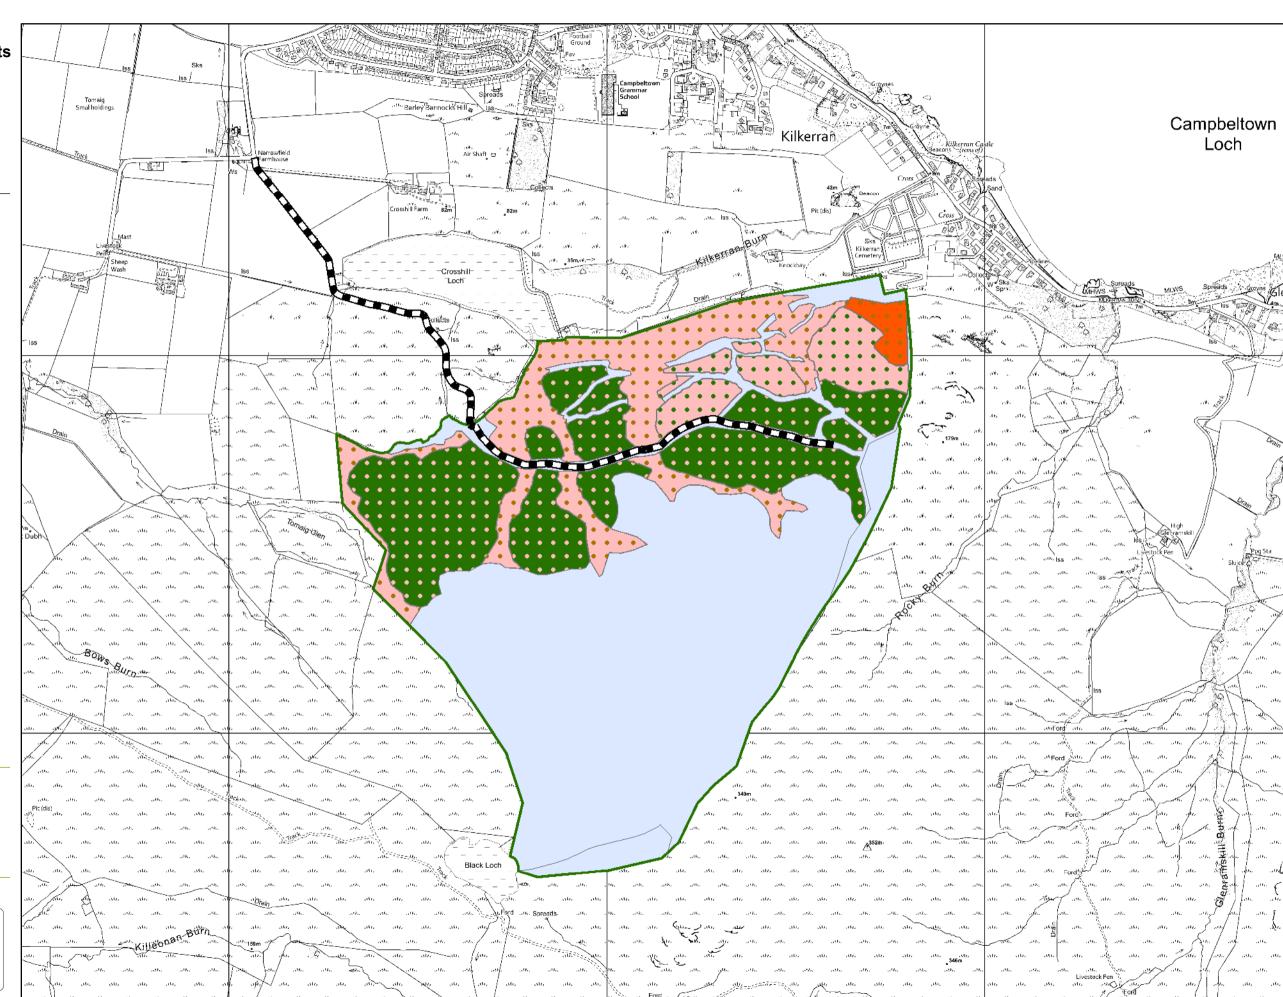

## Map 5.4 Future species and habitats map

Author: Roger Wilson Scale @ A3: 1:10,000

Date: 16/01/2024

## Legend

## **Forest Roads**

Forest Roads
Blocks
Sitka spruce (SS)
Norway spruce (NS)

Scots pine (SP)

Larch sp (EL/HL/JL)

Douglas fir (DF)

Mixed/ other confiers (MC/XC)

Mixed/ other confiers (MC

Oak (OK)
Ash (AH)

Beech(BE)

Mixed/ other broadleaves (MB/XB)

Open Ian

Species Mixture: Main colour = Dominant species Dots = Secondary species Sitka spruce with Birch shown here

0 0.047**5**.095 0.19 0.285 0.38

Reproduced by permission of Ordnance Survey on behalf of HMSO.
© Crown copyright and database right 2024. All rights reserved.
Ordnance Survey Licence number 100024925.
© Getmapping Plc and Bluesky International Limited 2024.