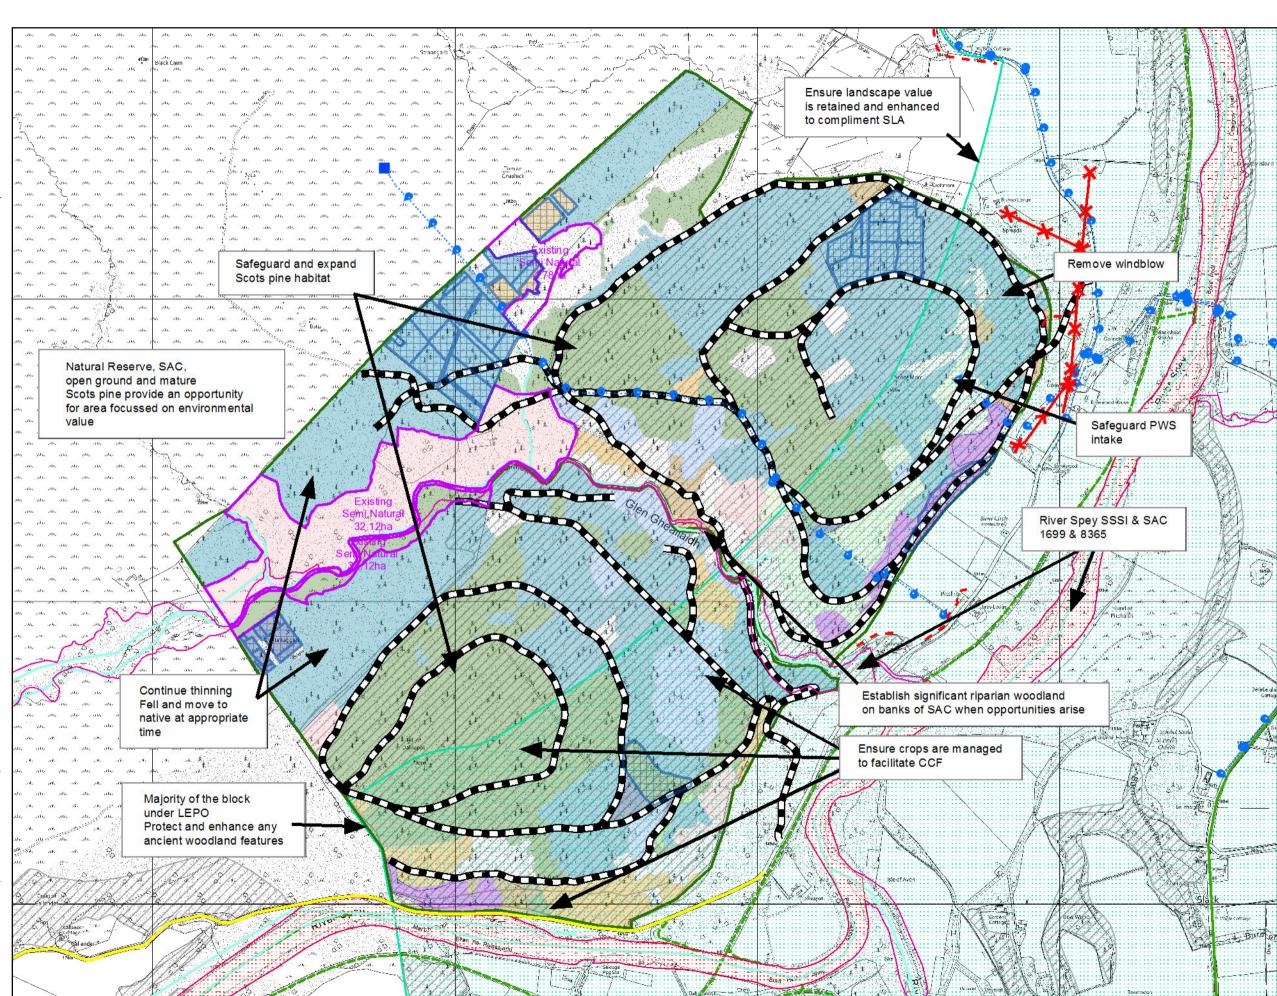

## Map 3 - Concept

Author: Eelco De Jong Scale @ A3: 1:12,500

## Date: 22/10/2024 Legend Forest Roads Overhead powerline Watercourses Underground Water Pipelines Blocks Core Paths Water Supply Points Core Paths Water Supply Points Local Landscape Areas FR Experiment Sites Local Landscape FR Experiment Sites Timber Transport Routes Sub-compartments (Species) Agreed Route Consultation Route Restricted Route Severely Restricted Native Mixed/Other Excluded Route Other/Mixed In Forest Haul Road One Way Agreed Other/Mixed Conifers Permit Route Douglas Fir

Sites of Special Scientific Interes

Sites of Special Scientific

Special Areas of Conservation

Natural Reserves

Special Areas of Conservation

N

Lodgepole Pine

Norway Spruce Scots Pine

Sitka Spruce

No Species

Inventory

Ancient Woodland

Reproduced by permission of Ordnance Survey on behalf of HMSO.
© Crown copyright and database right 2024. All rights reserved.
Ordnance Survey Licence number 100024925.
© Getmapping Plc and Bluesky International Limited 2024.