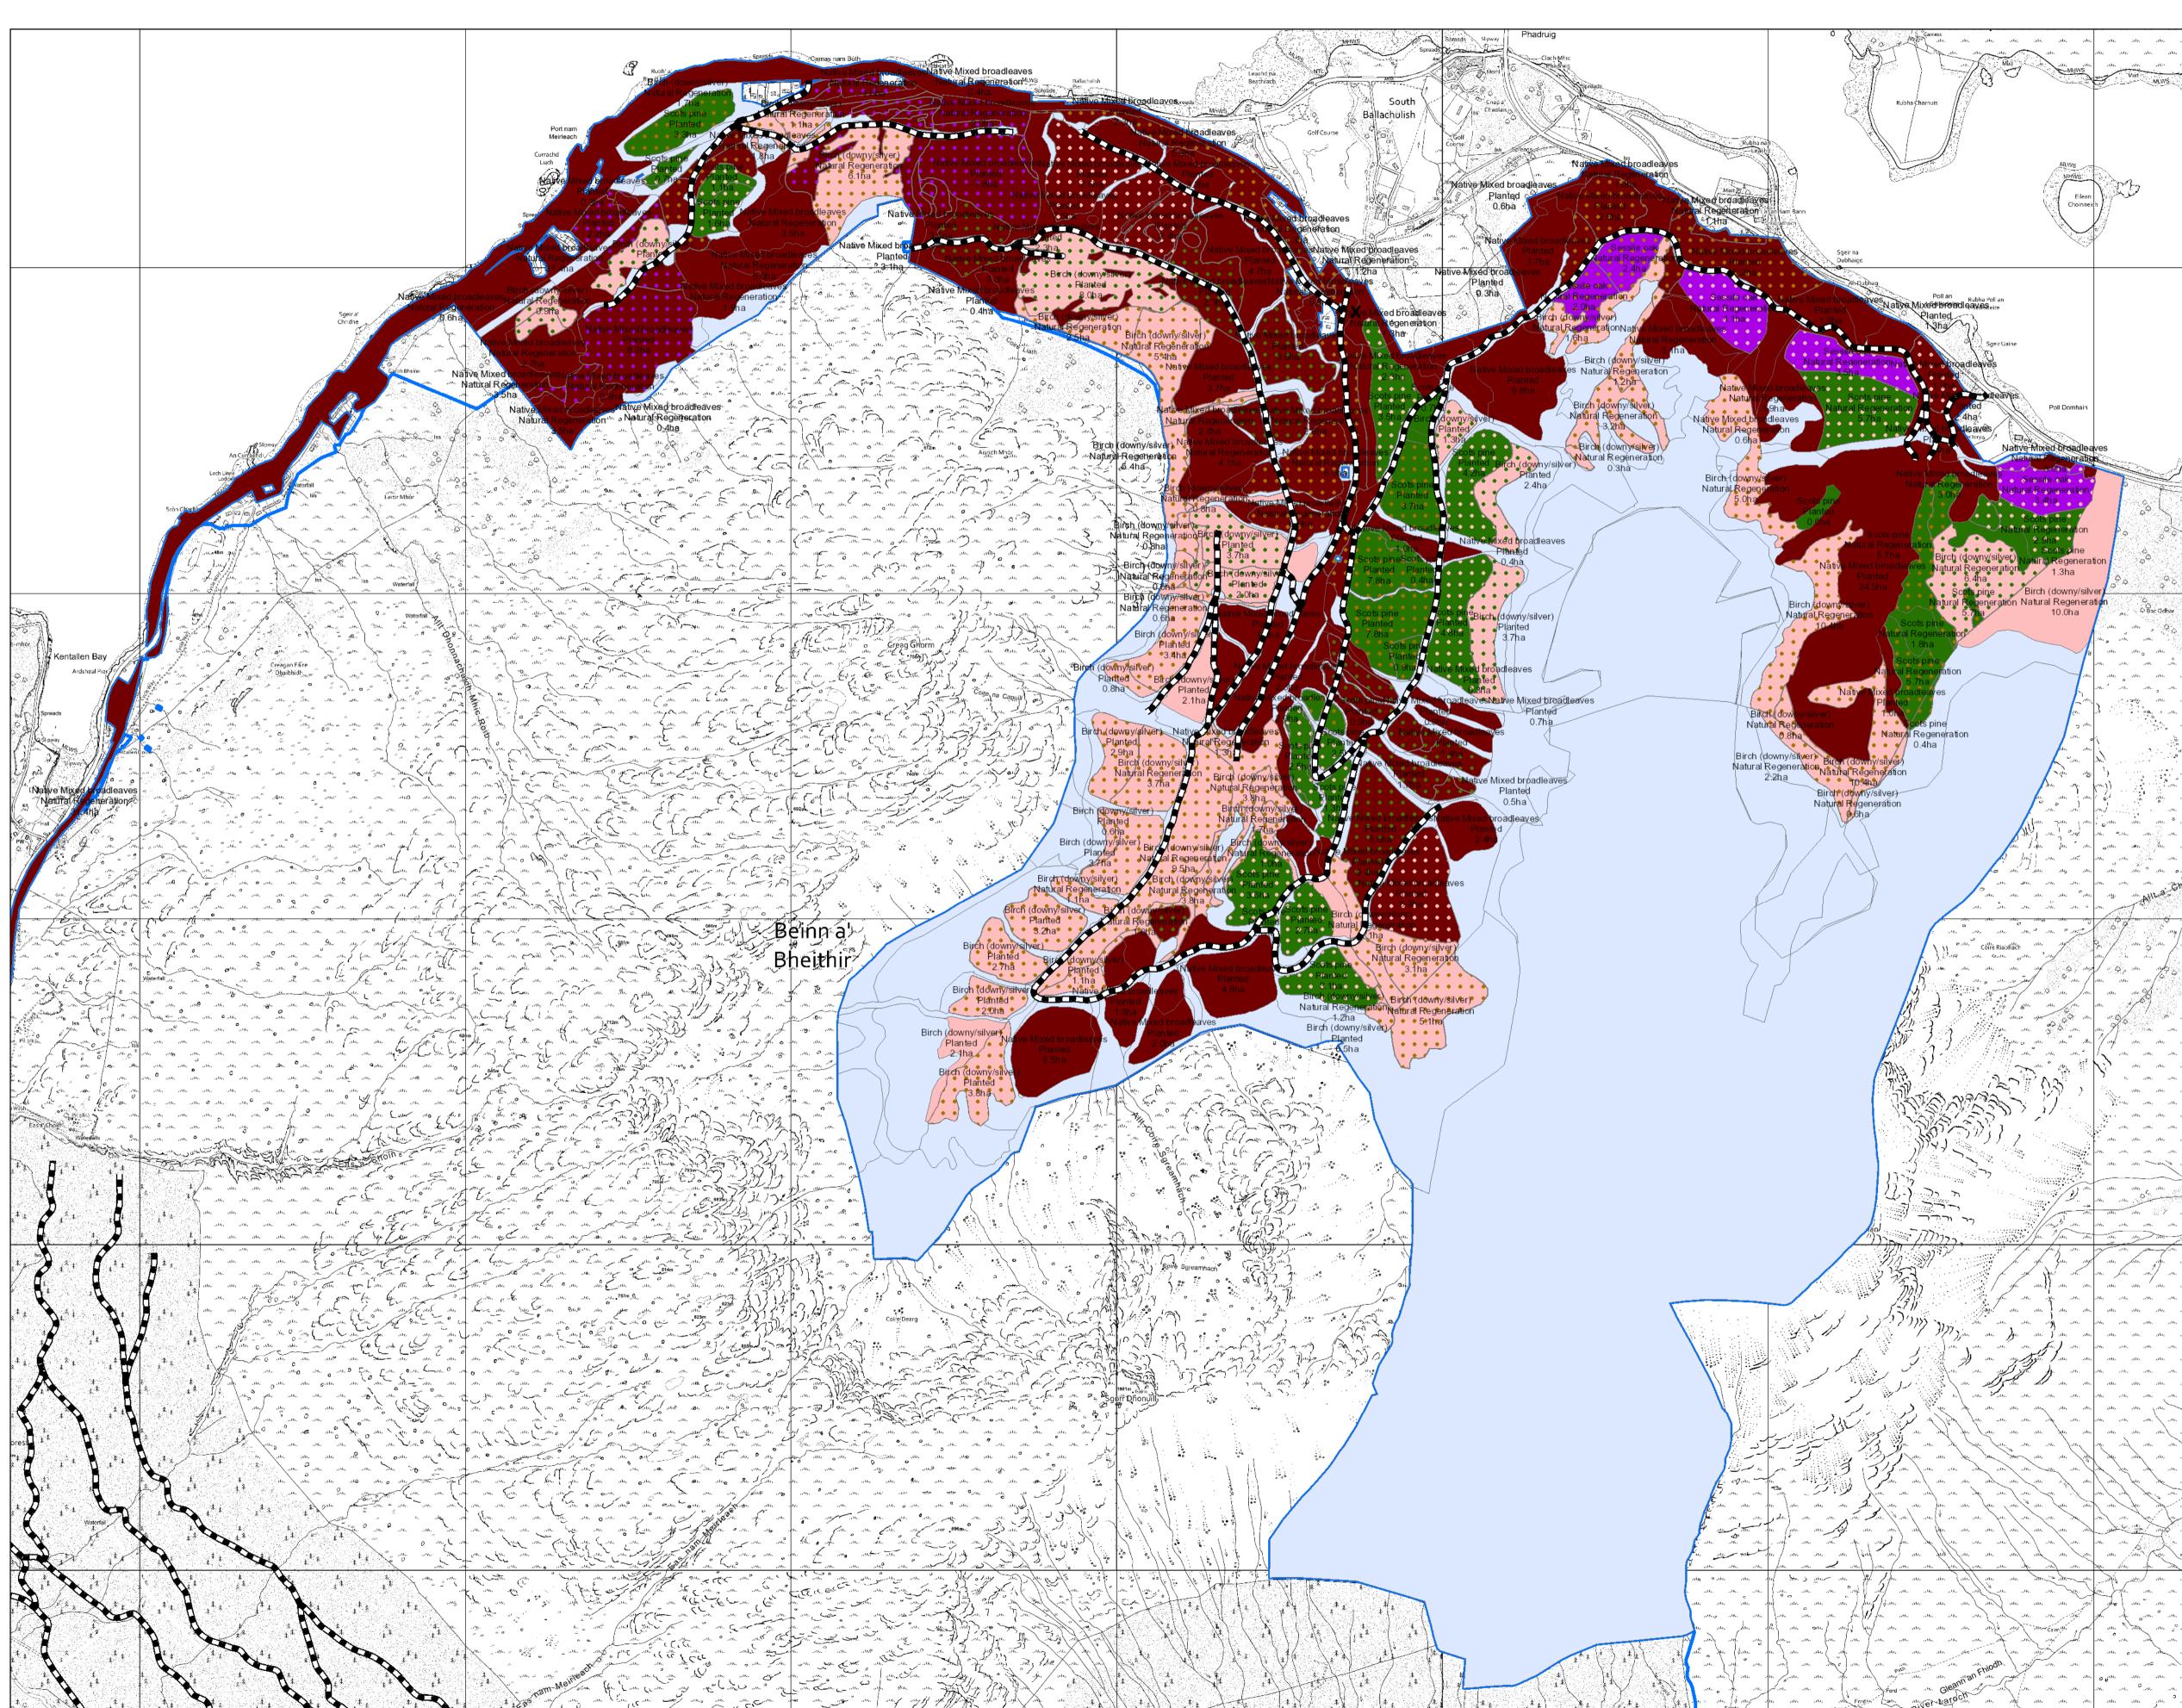

## Future habitats pure & mixed

Author: Mandie Currie Scale @ A1: 1:10,000

Date: 20/10/2022

## Restock Species **Pure and Mixtures**

Douglas Fir

Lodgepole Pine

Norway Spruce

ative Mixed/Other Broadleaves Other/Mixed Broadleaves

Other/Mixed Conifers

Open

Species Mixture

Main colour = Dominant species

Dots = Secondary openies Dots = Secondary species
Sitka spruce with Birch shown here

X = NN 0473 5886

0 0.07**5**0.15 0.3 0.45 0.6

Reproduced by permission of Ordnance Survey on behalf of HMSO.
© Crown copyright and database right 2022. All rights reserved.
Ordnance Survey Licence number 10024925.
© Bluesky International Ltd and Getmapping Plc 2022.