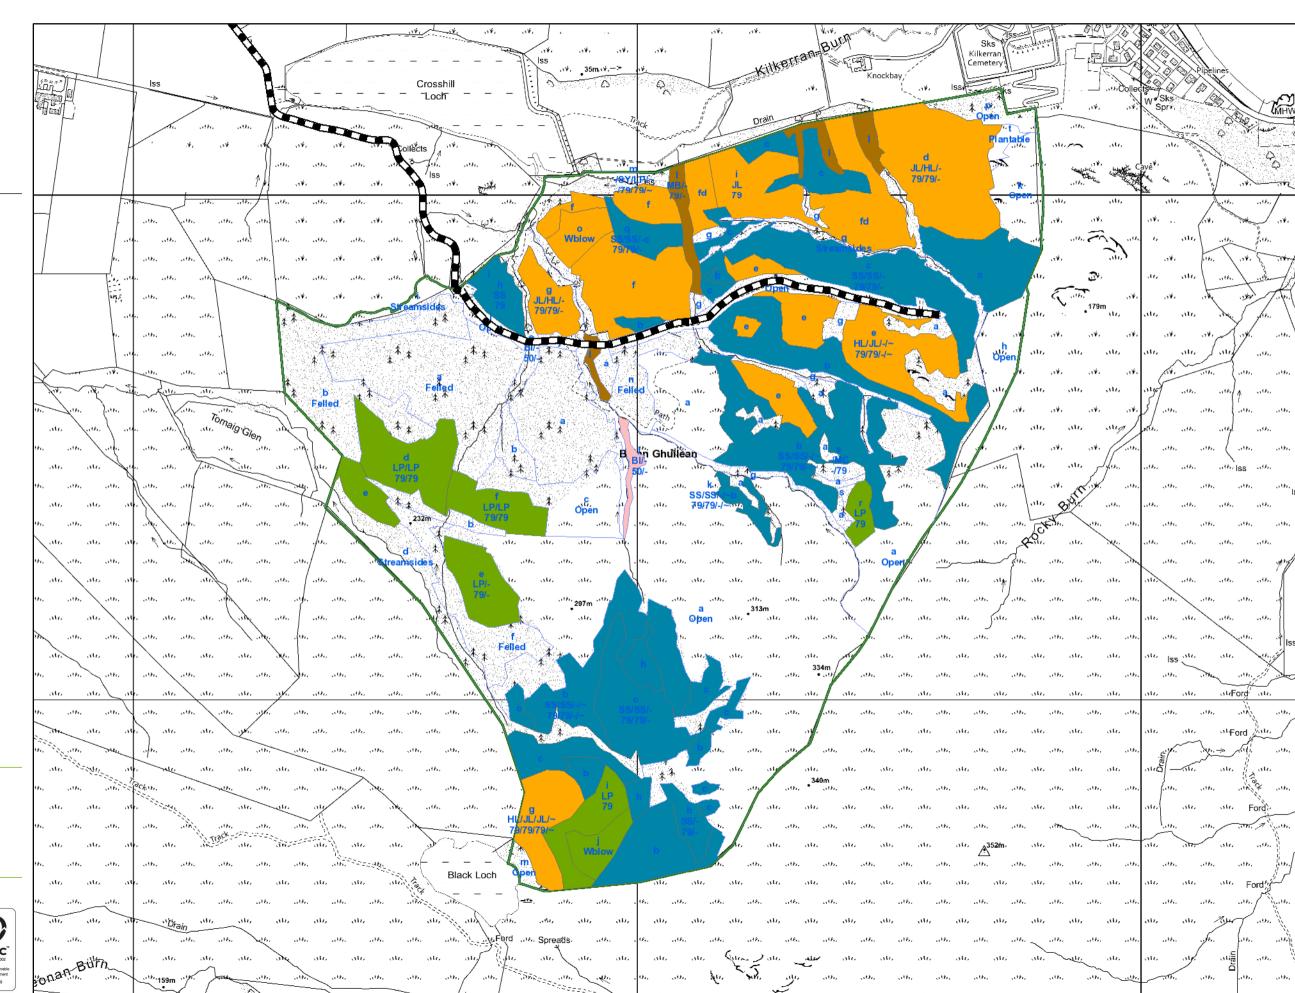

### Map 3.10 Current species

Author: Roger Wilson Scale @ A3: 1:7,500

Date: 04/07/2022

### Legend

#### **Forest Roads**

■ Forest Roads

# Sub-compartments (Species)

A

Beech

Birch

Oak

Other Broadleaves

Other Conifers

Douglas Fir

Larch

Lodgepole Pine

Norway Spruce

Scots Pine

Sitka Spruce

No Species

Blocks

Reproduced by permission of Ordnance Survey on behalf of HMSO.
© Crown copyright and database right 2022. All rights reserved.
Ordnance Survey Licence number 100024925.
© Getmapping Plc and Bluesky International Limited 2022.