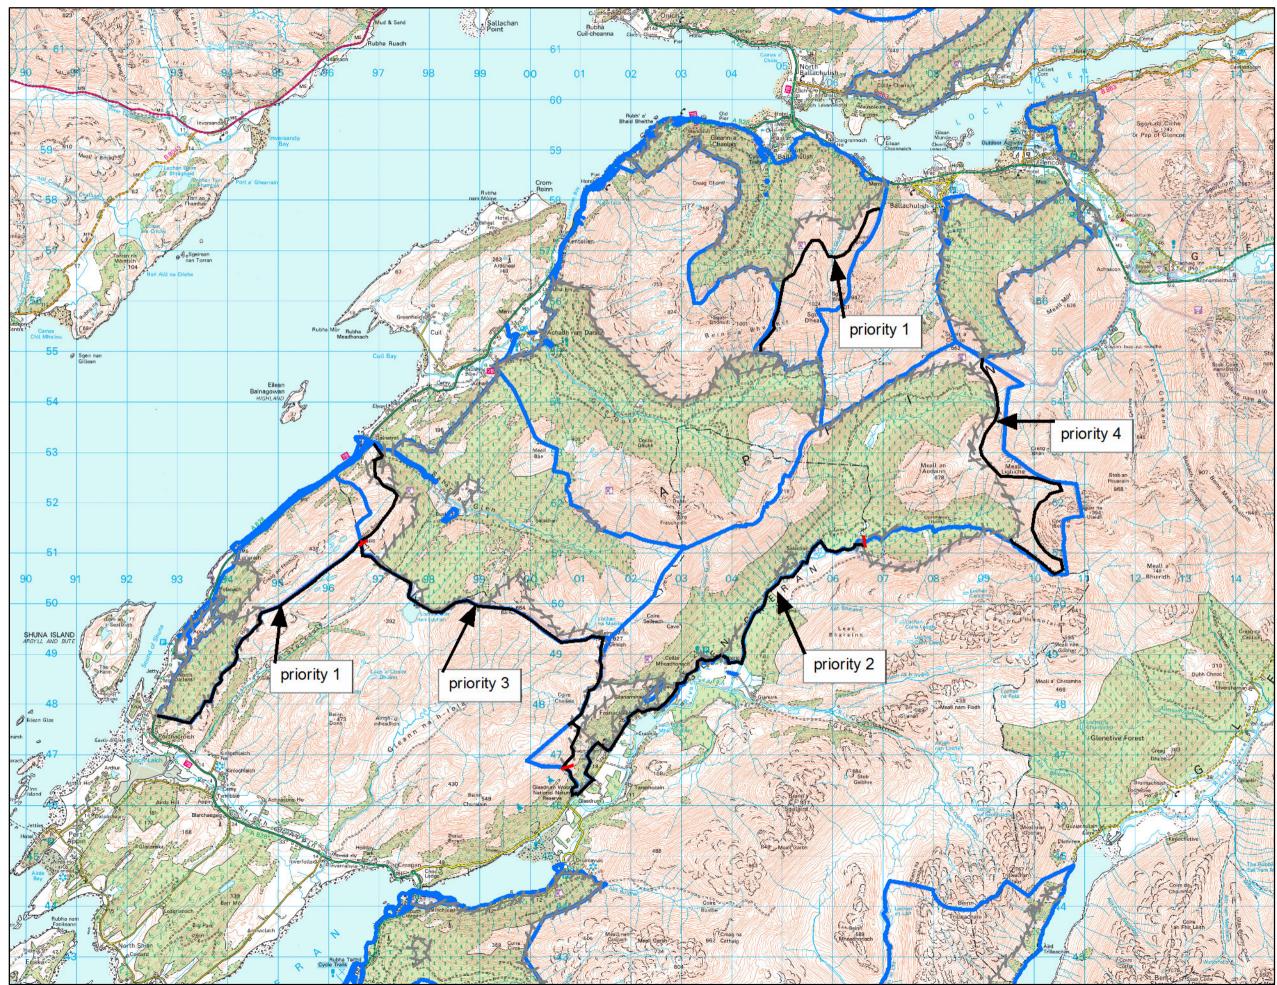

## Potential fence options

Author: Mandie Currie

Scale @ A3: 1:75,000

Date: 12/10/2022

## Land Management Plan Areas

Land Management Plan Areas

Priority 1 Glenachulish - livestock fence Priority 1 Appin - deer fence Priority 2 Creran - deer fence Priority 3 Bealach - deer fence Priority 4 Creran deer fence replacement