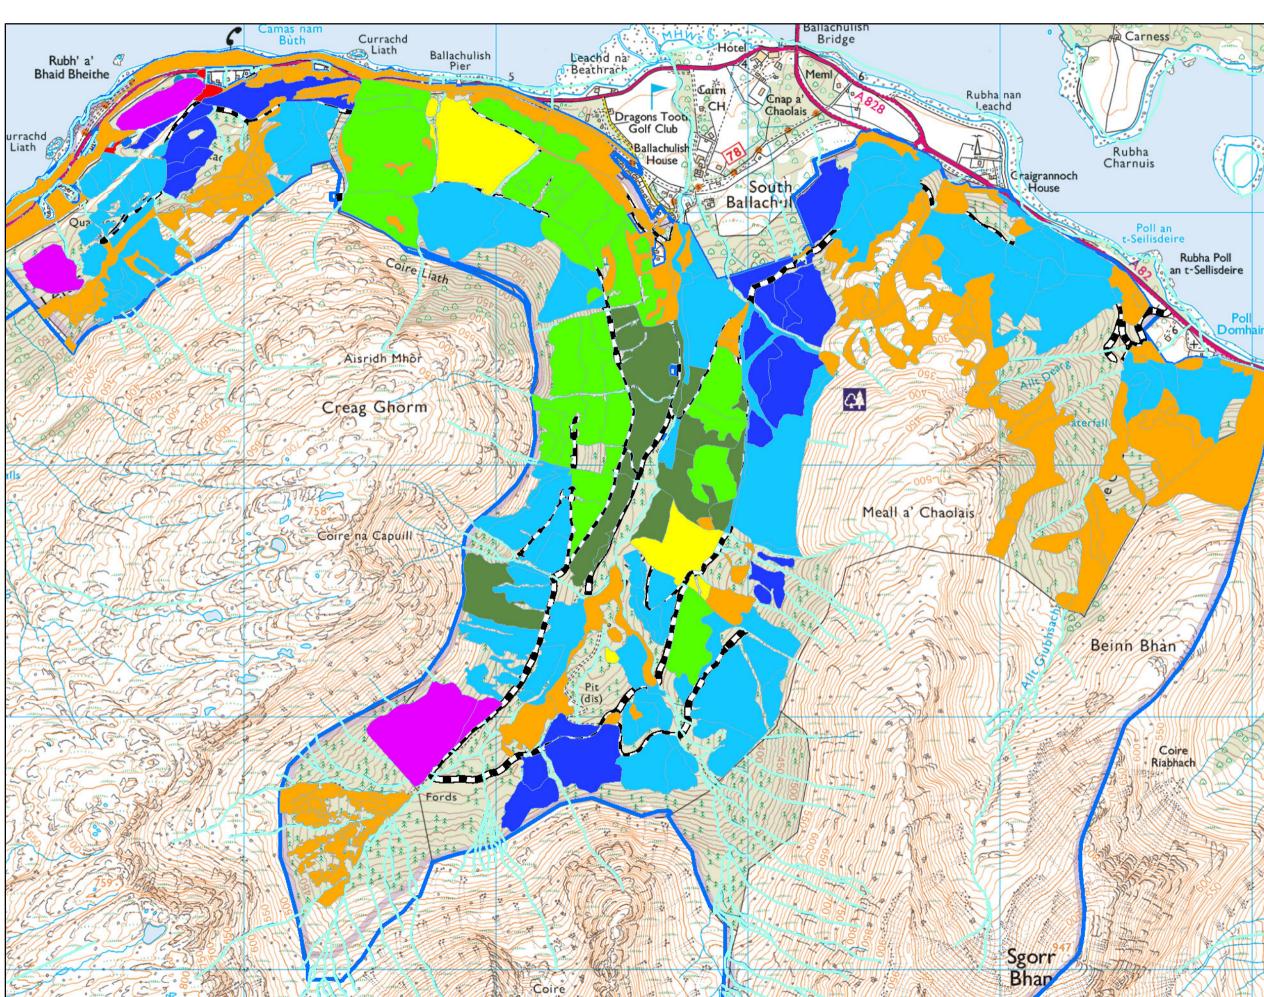

### **Glenachulish Planting Years**

Author: Mandie Currie Scale @ A3: 1:15,000

Date: 19/10/2022

### Legend

# Sub-compartments (Planting Year)

Pre 1900

1901 - 1960

1961 - 1970

1971 - 1980

1981 - 1990

1991 - 2000

2001 - 2010

2011 - 2020

2021 - 2030

### Watercourses

Watercourses

#### **Forest Roads**

■ Forest Roads

## Land Management Plan Areas

Land Management Plan Areas

Reproduced by permission of Ordnance Survey on behalf of HMSO. © Crown copyright and database right 2022. All rights reserved. Ordnance Survey Licence number 100024925. © Getmapping Plc and Bluesky International Limited 2022.