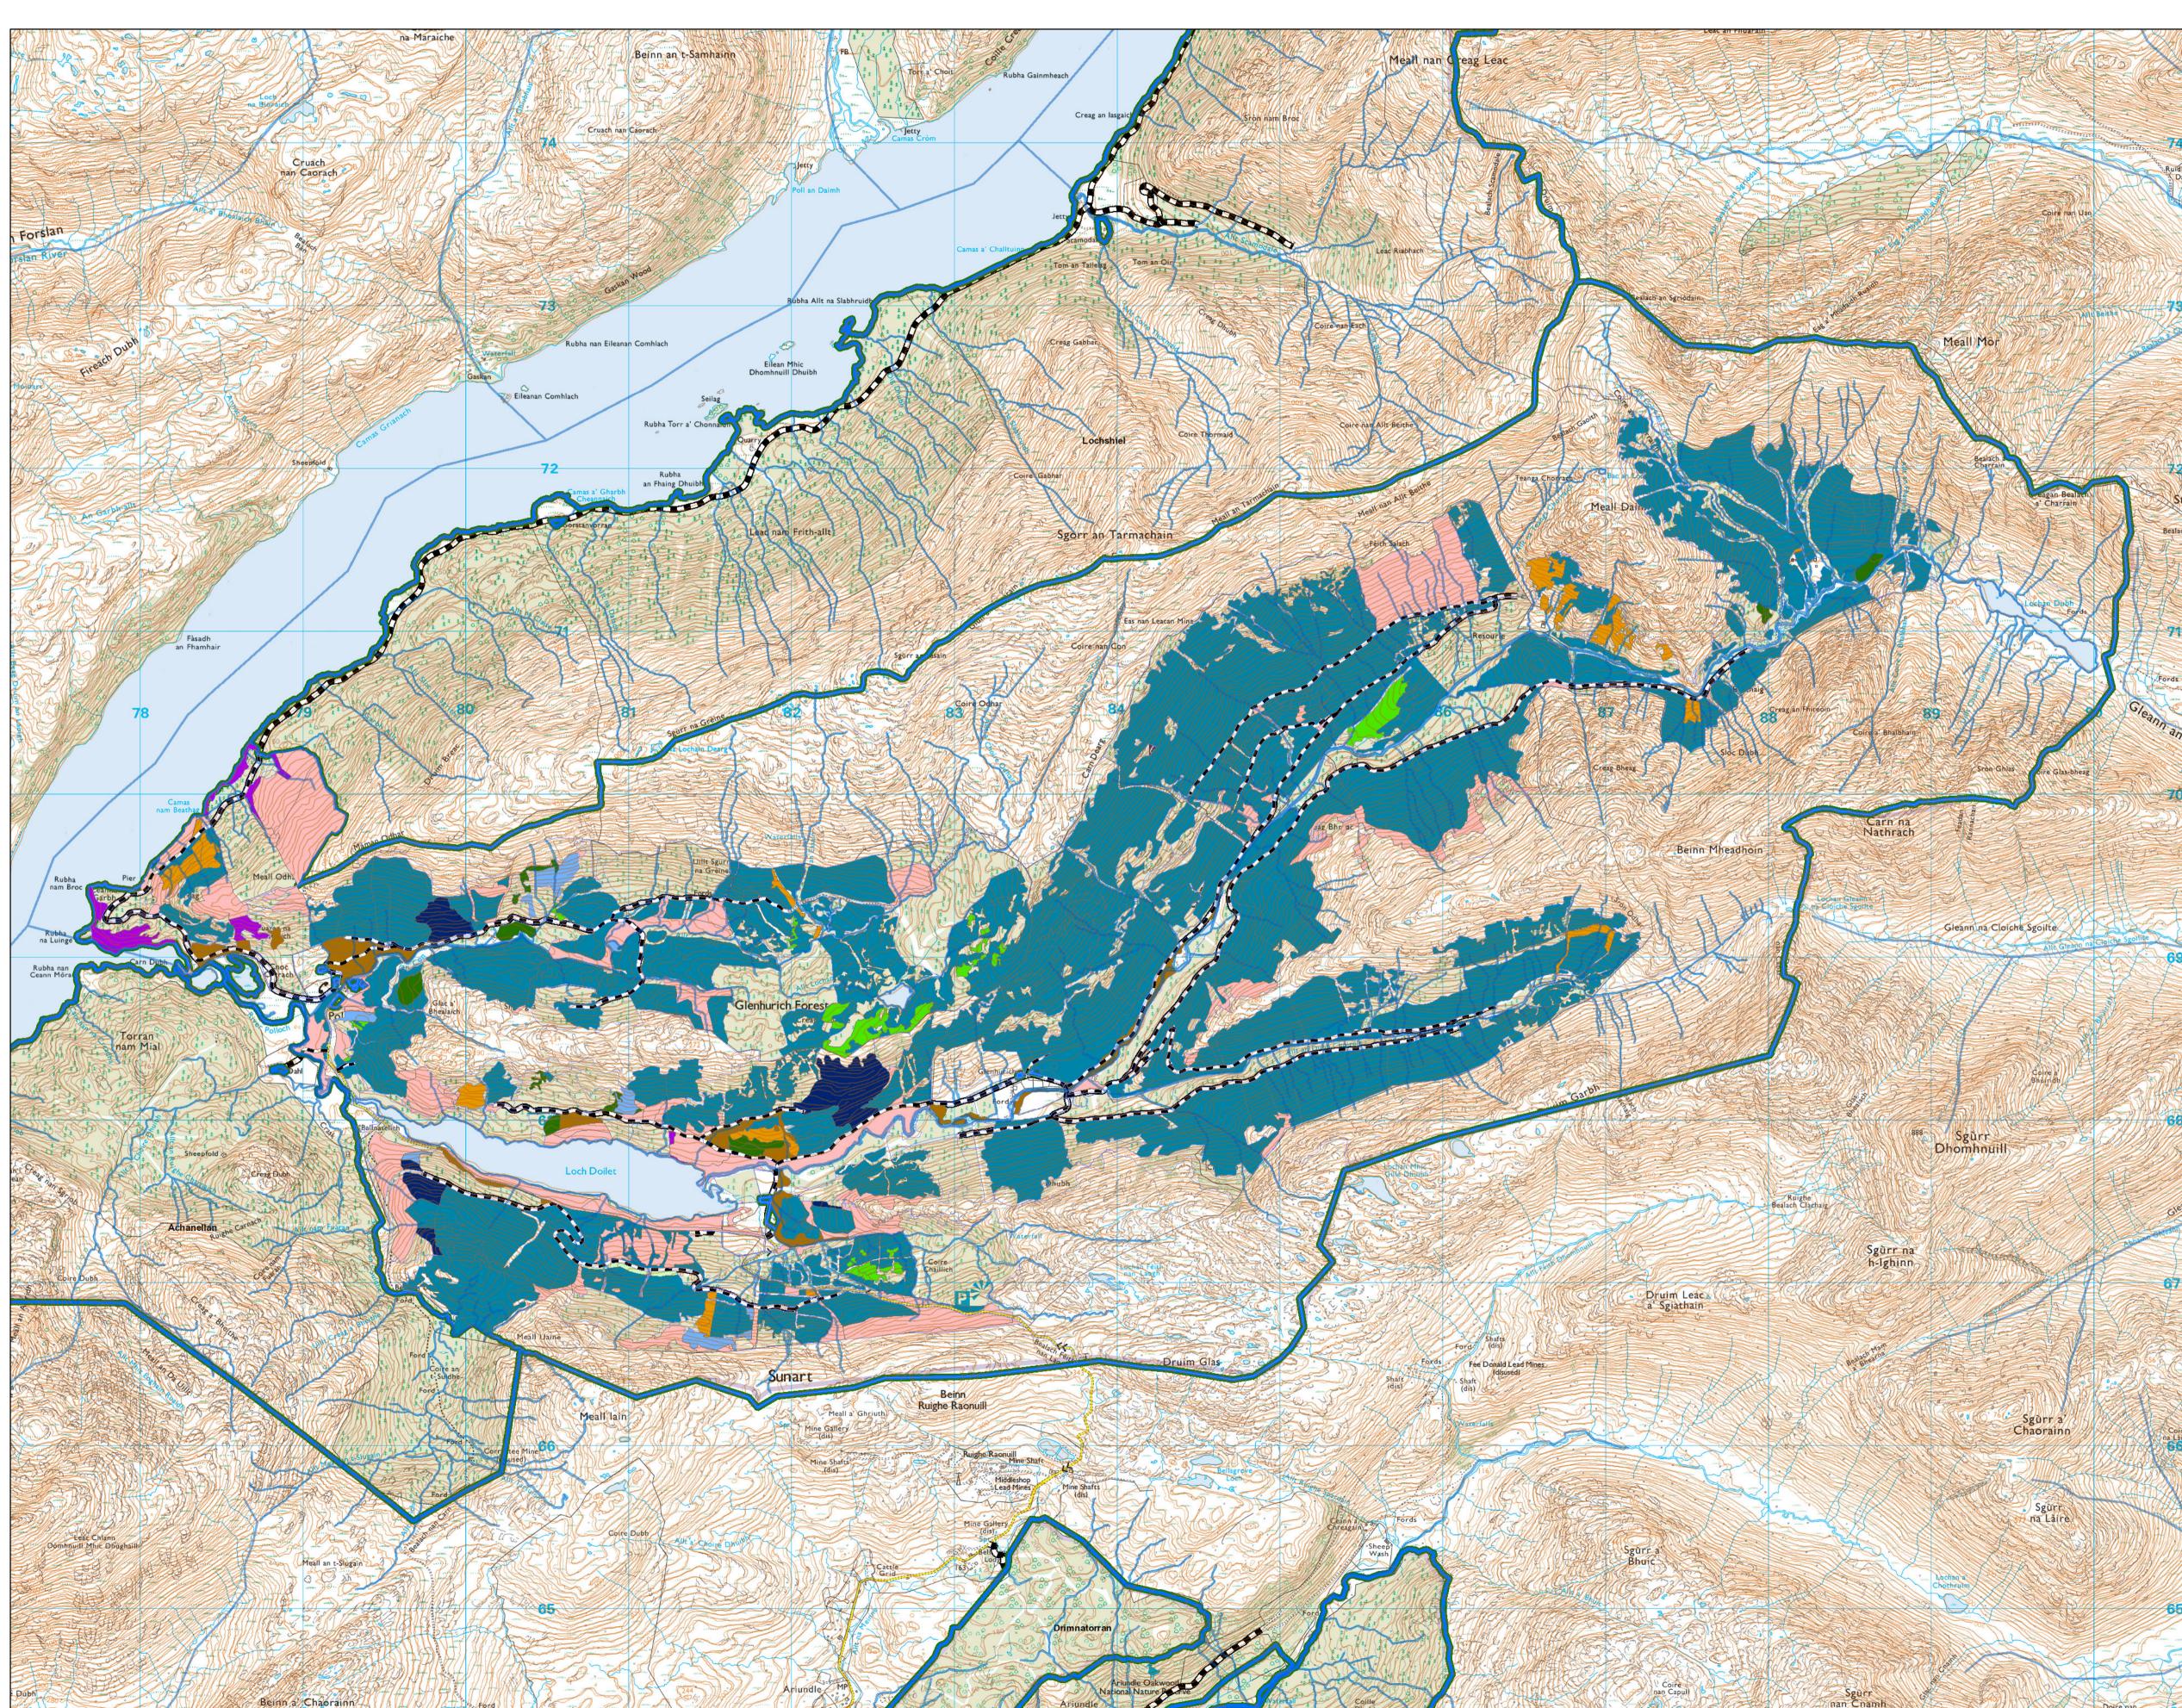

## **Future Forest 2033**

Author: Catriona Maclennan

Scale @ A1: 1:20,000

Date: 01/11/2022

## Restock Species **Pure and Mixtures**

Birch Douglas Fir

Lodgepole Pine

Norway Spruce

tive Mixed/Other Broadleaves Other/Mixed Broadleaves

Other/Mixed Conifers

Sitka Spruce

Open

Species Mixture Main colour = Dominant species
Dots = Secondary species
Sitka spruce with Birch shown here

0 0.1750.35 0.7

Reproduced by permission of Ordnance Survey on behalf of HMSO.
© Crown copyright and database right 2022. All rights reserved.
Ordnance Survey Licence number 10024925.
© Bluesky International Ltd and Getmapping Plc 2022.