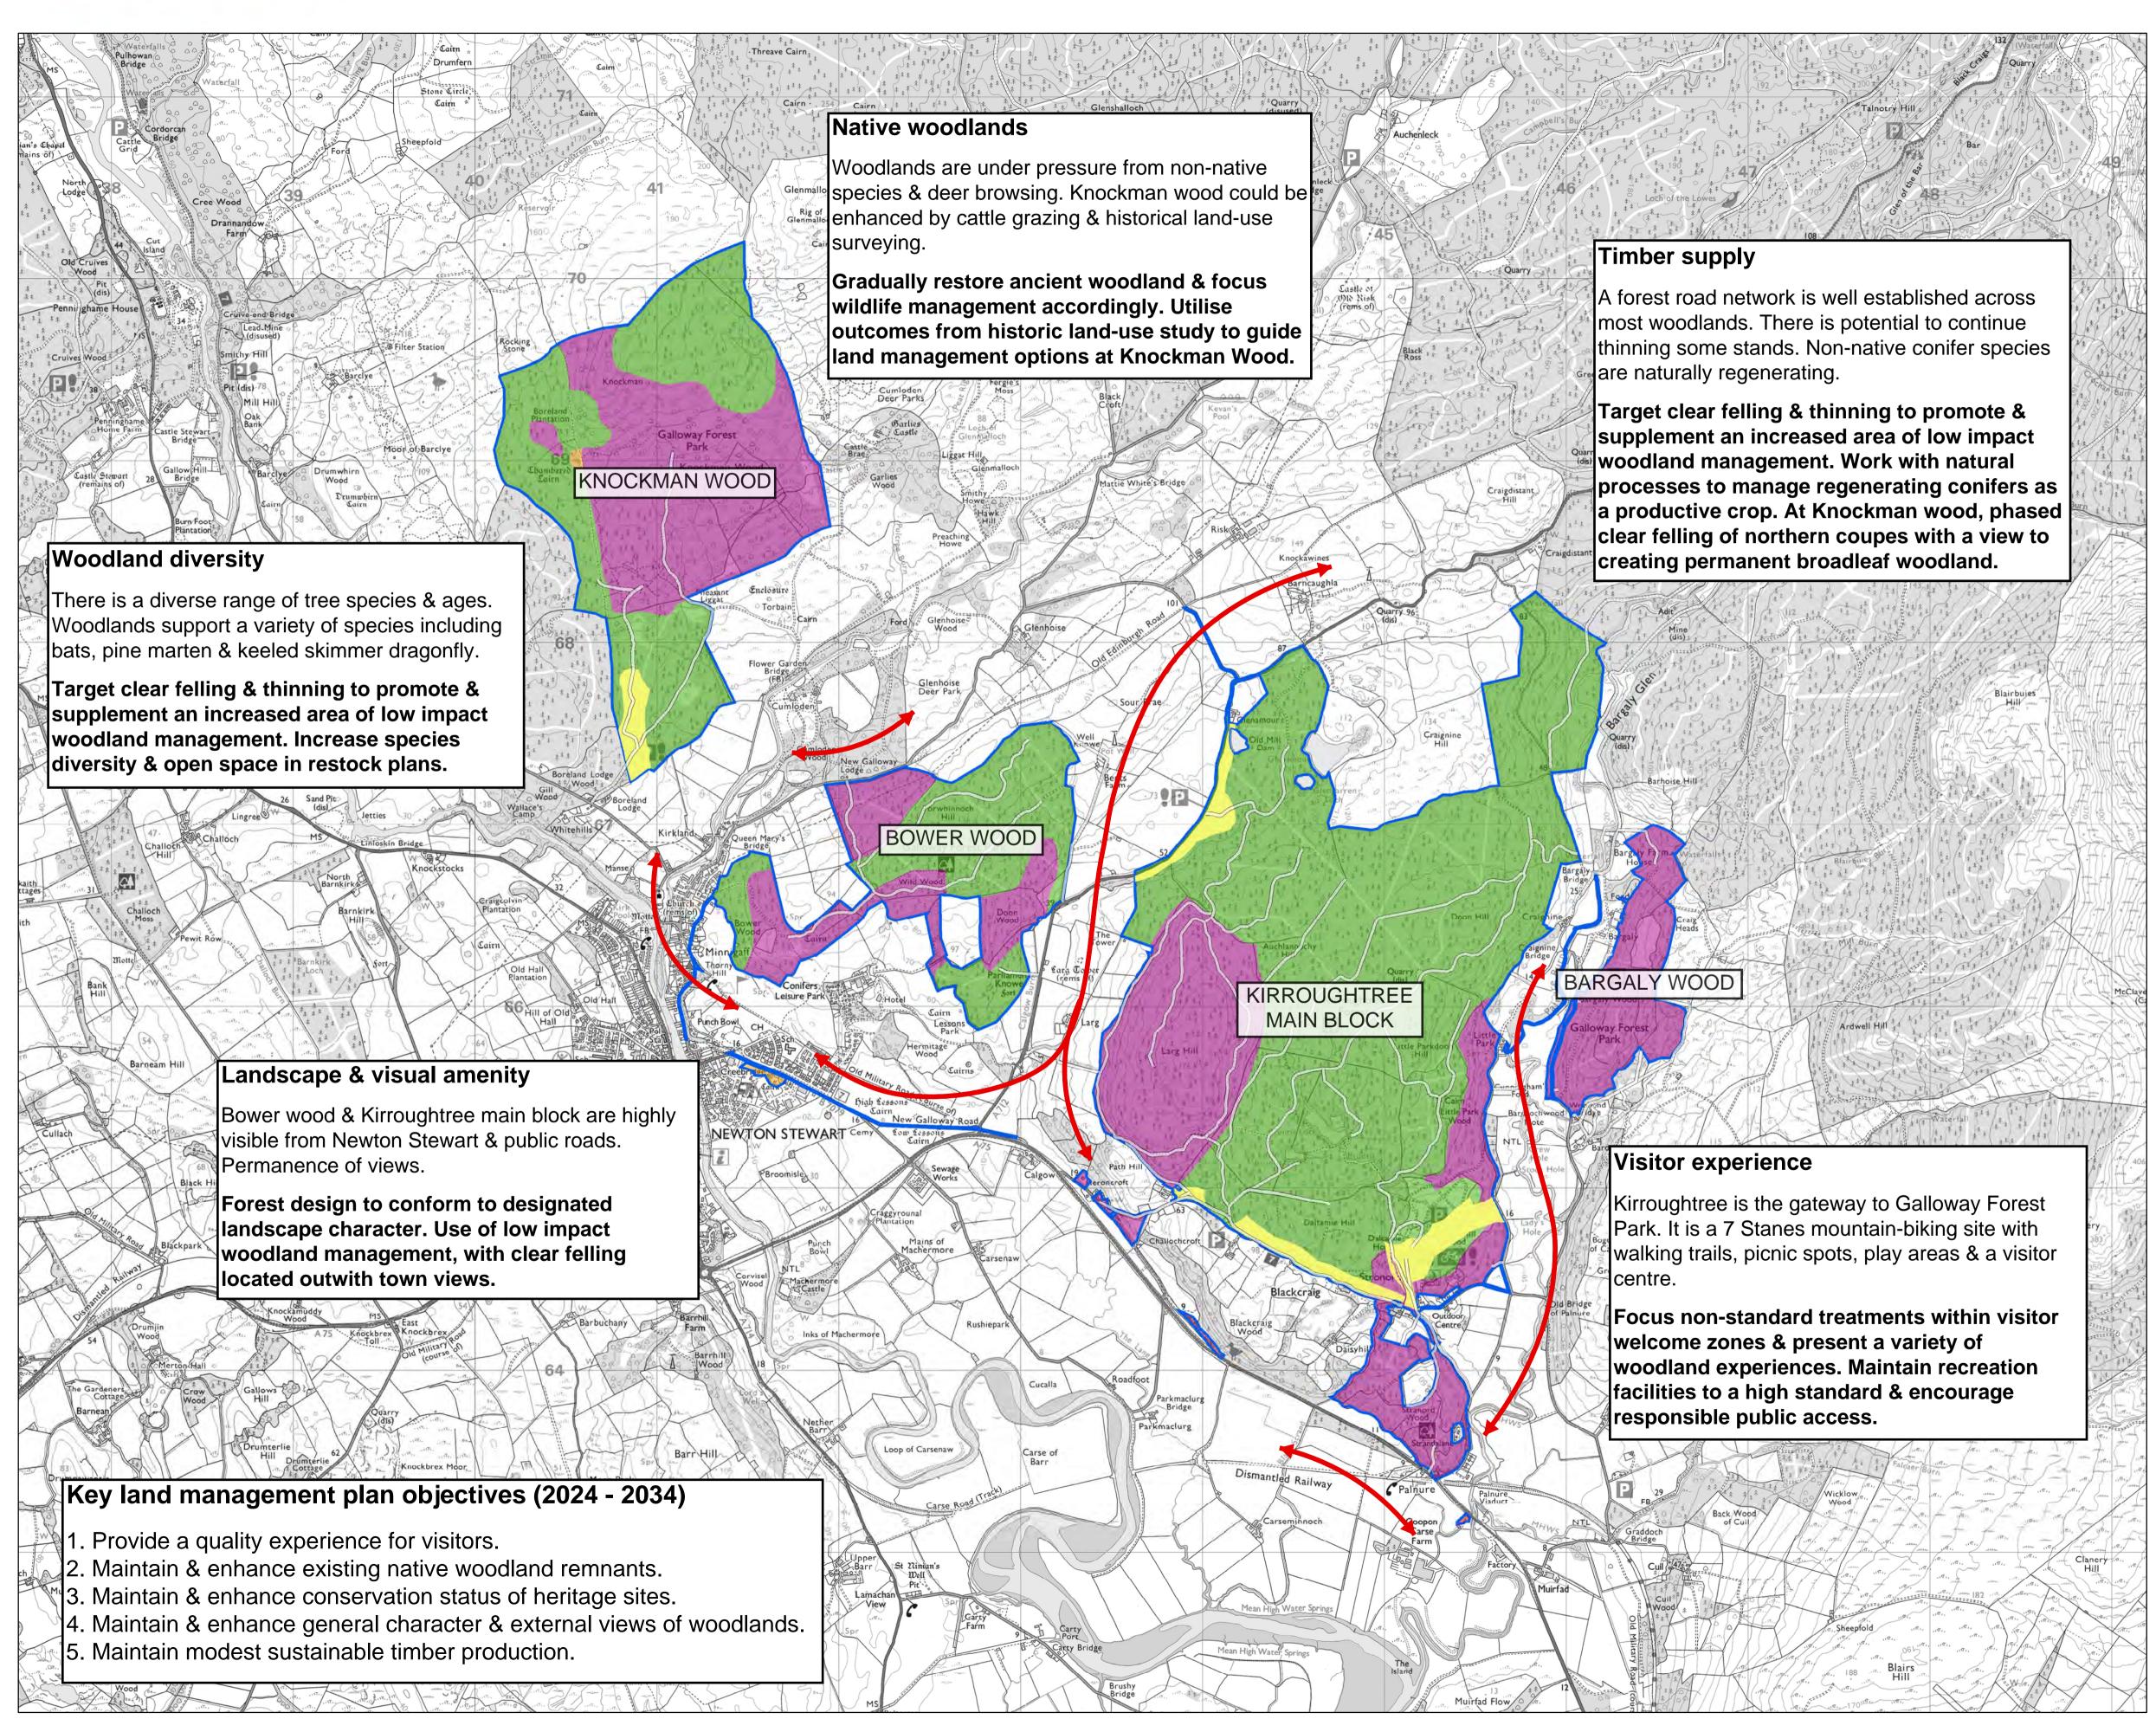

## Kirroughtree LMP 2024 - 2034 Map 3 - Concept FINAL

Author: Carol Finch

Scale @ A1: 18,000

Date: April 2024

## Legend

Forest road

Visitor welcome zone

Native woodland restoration

Heritage sites

Timber production

Areas with key external views of woodlands

Kirroughtree block

Reproduced by permission of Ordnance Survey on behalf of HMSO. © Crown copyright and database right [2022]. All rights reserved. Ordnance Survey Licence number [100021242].

© Getmapping Plc and Bluesky International Limited 2022.