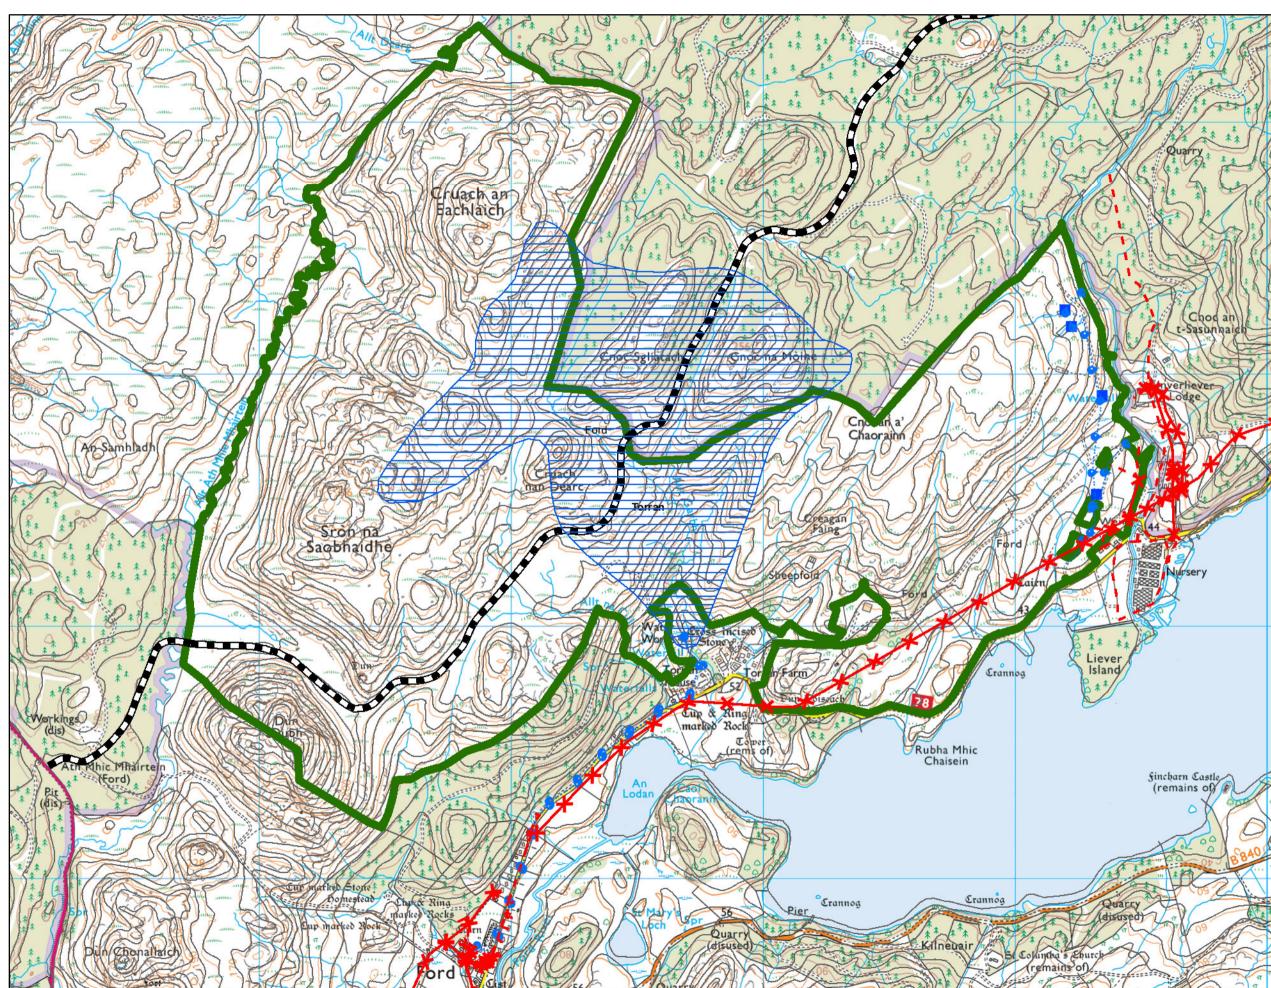

### **Torran constraints features**

Author: Jeni West

Scale @ A3: 1:15,000

Date: 12/09/2022

### Legend

### **Electricity Powerlines**

Overhead powerline

\_ Underground powerline

### **Water Pipelines**

>-- Water Pipelines

# Public Water Catchment Areas (Scot.)

Borehole

Public Water Catchment Area

### **Water Supply Points**

Water Supply Points

#### **Forest Roads**

■ Forest Roads

### **Blocks**

Blocks

### OS 50k Contours (GB)

OS 50k Contours (GB)

Reproduced by permission of Ordnance Survey on behalf of HMSO. © Crown copyright and database right 2022. All rights reserved. Ordnance Survey Licence number 100024925. © Getmapping Plc and Bluesky International Limited 2022.