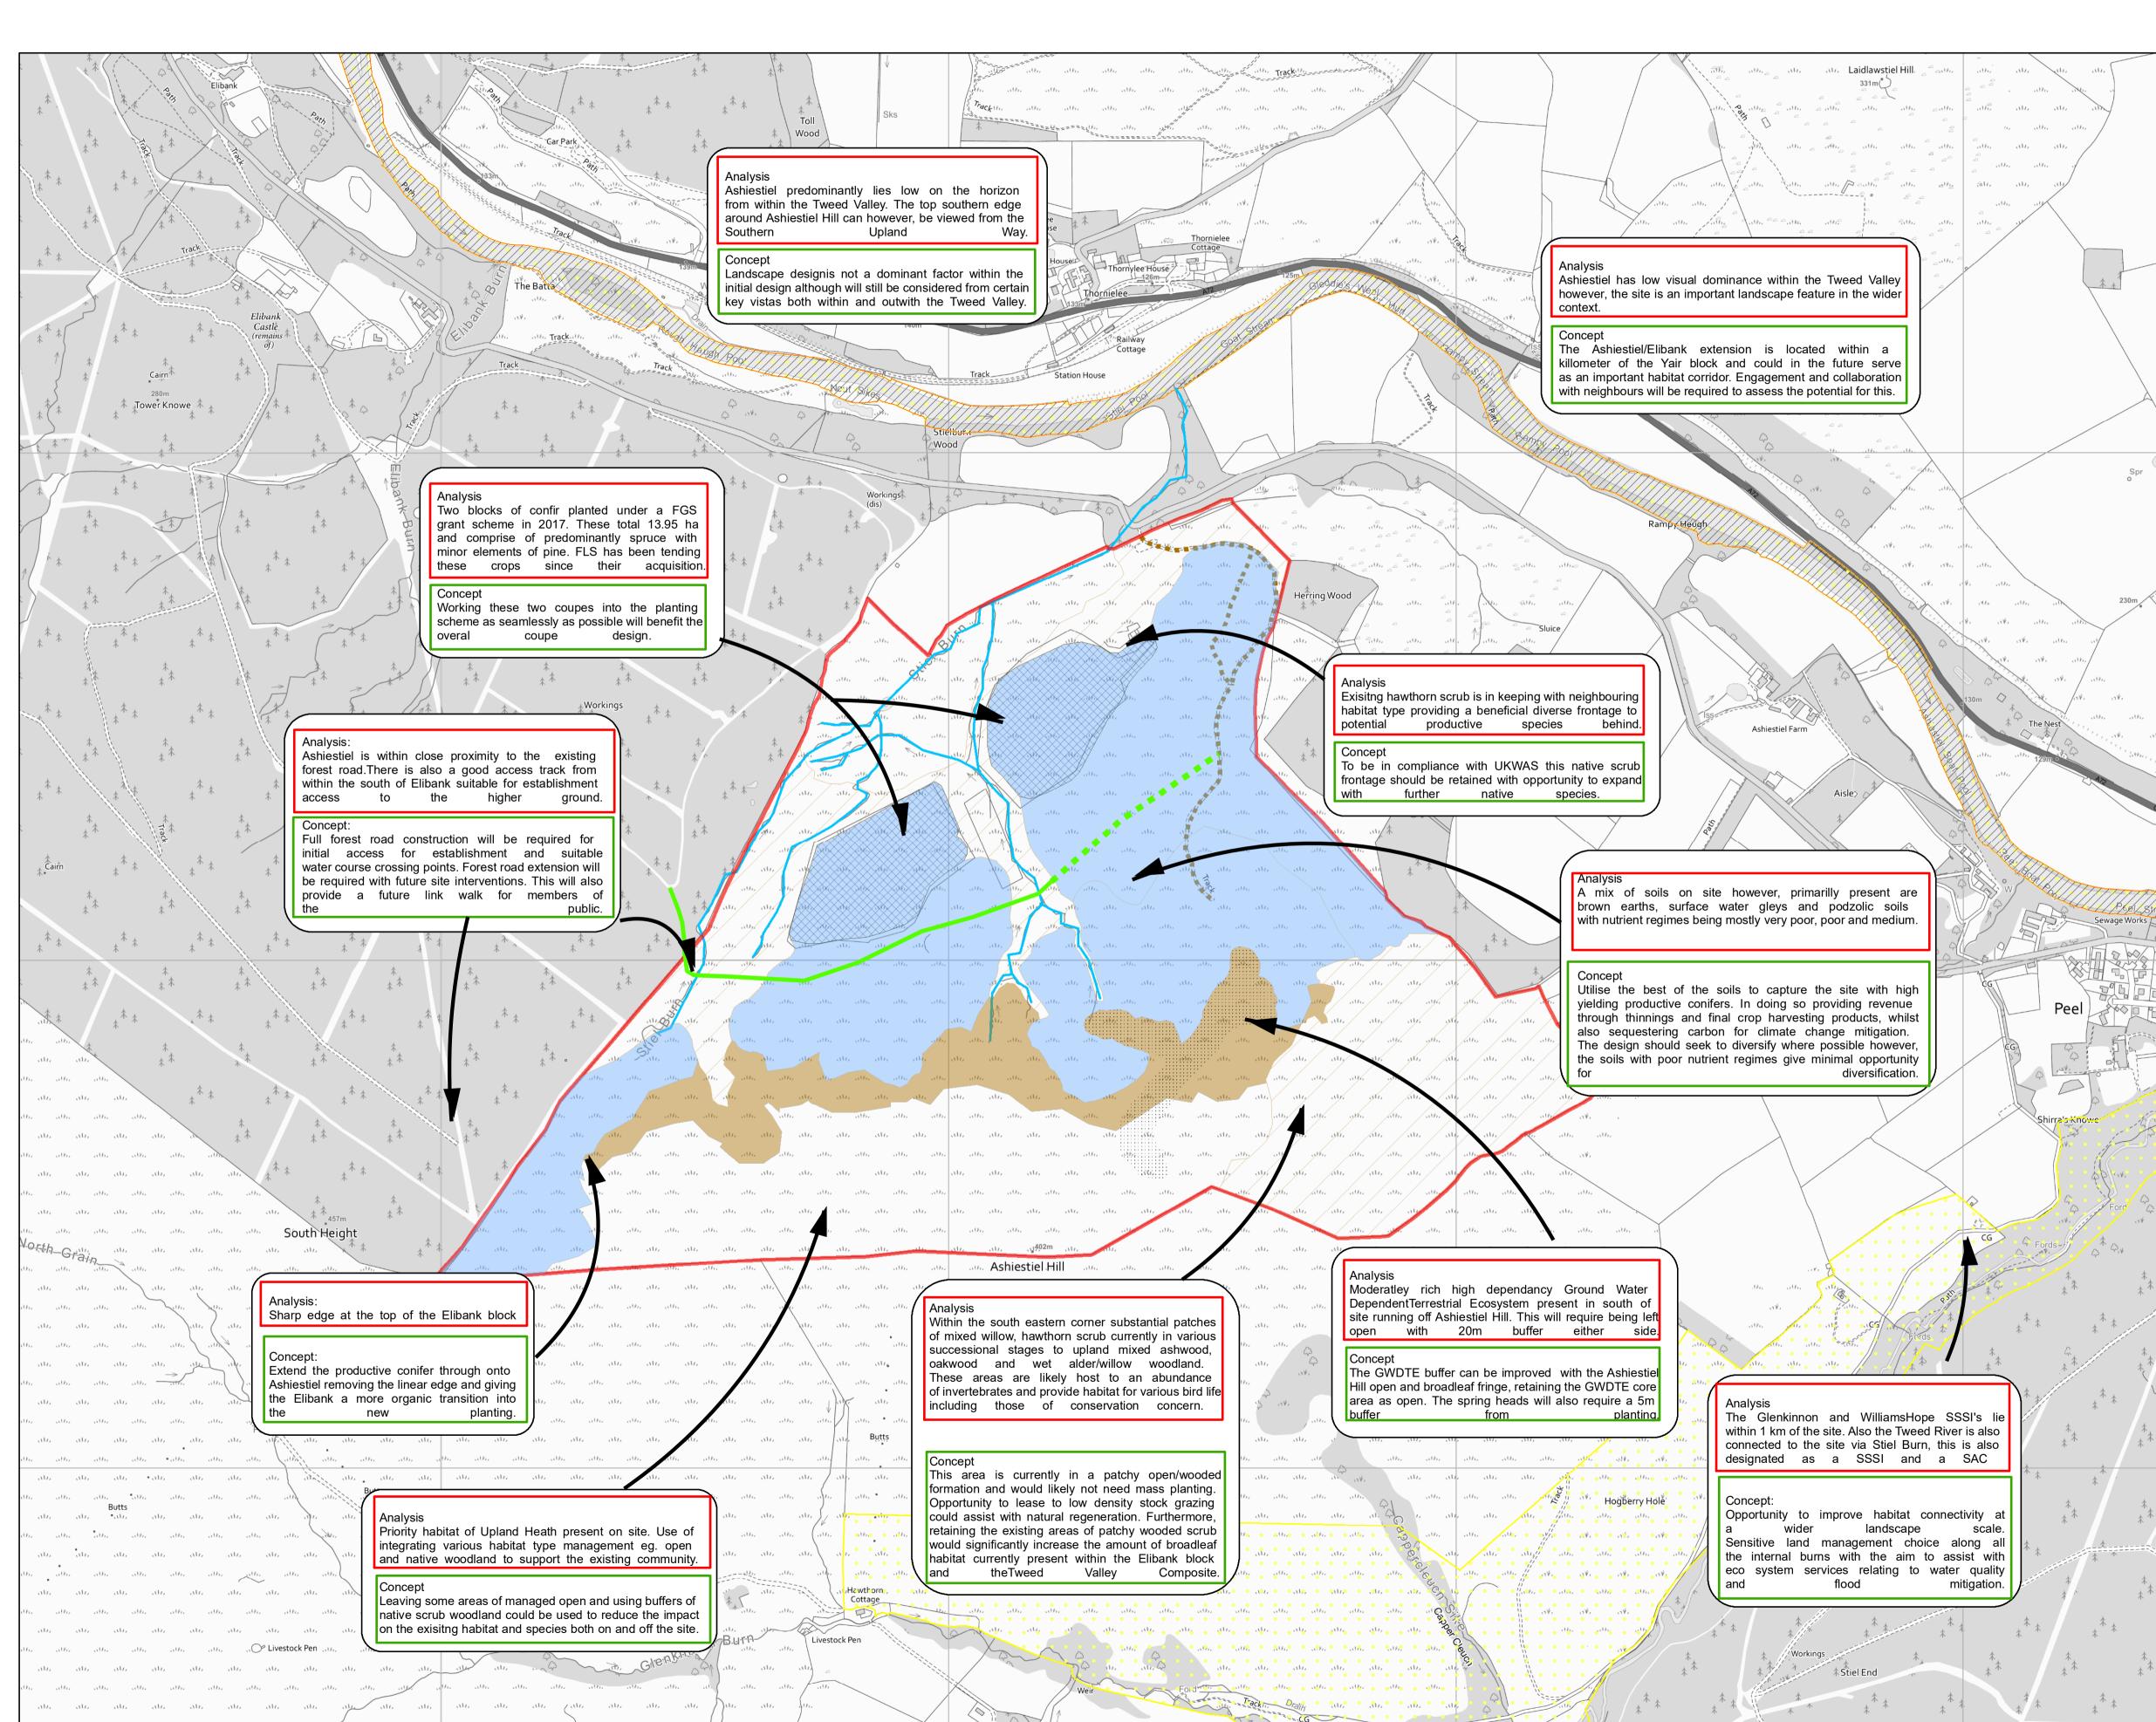

## Ashiestiel Map 3: Analysis & Concept

Author: Tom Harvey

Scale @ A1: 1:6,500

Date: 10/08/2021

## road\_numbe

\_\_\_\_\_ T59a

■ ■ ■ T59b

GWDTE\_Buffer

## Concept

Broadleaf | Open

Broadleaf enrichment

Conifer

Boundary

Existing track

Water Course

Existing conifer

SAC

SSS

0 0.0750.15 0.3 0.45 0.6

Reproduced by permission of Ordnance Survey on behalf of HMSO. © Crown copyright and database right [2021].

All rights reserved. Ordnance Survey Licence number

© Getmapping Plc and Bluesky International Limited 2021.