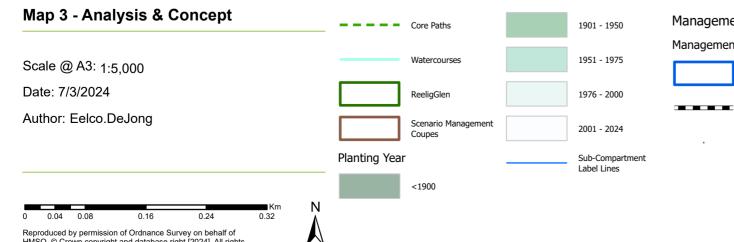

## Management Coupes Management Type Minimum interventi (Natural Reserve) Roads Minimum interventi Declaration by FLS as an Operator. All timber arising from the FLS National Forests and Land represents a negligible risk under EUTR (No 995/210). Sub-Compartment