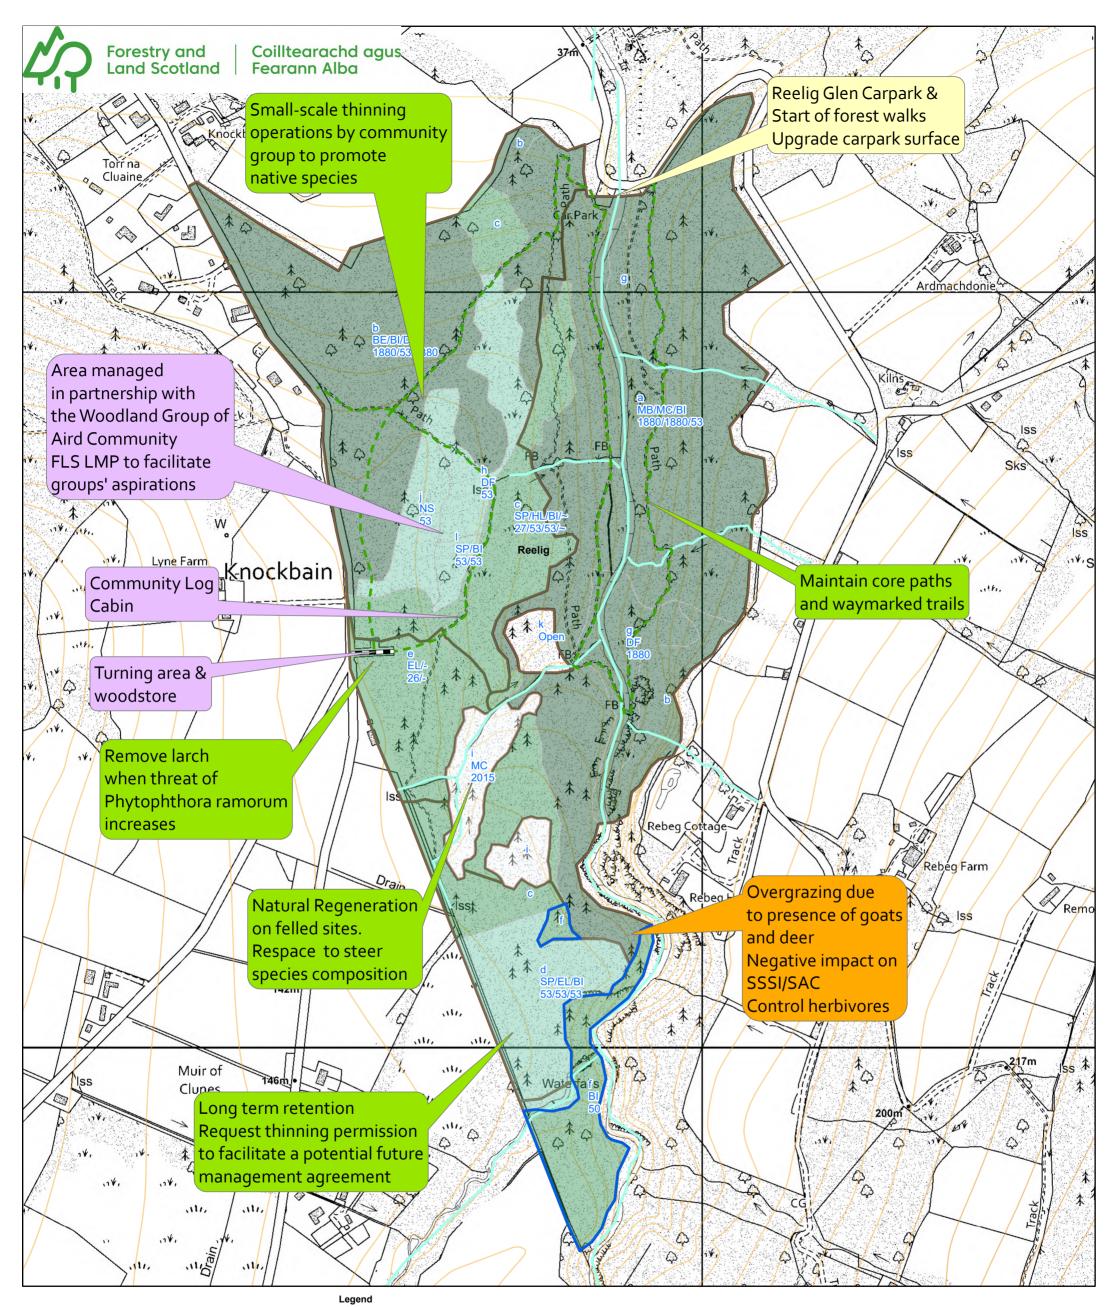

## Management Coupes Management Type Minimum interventi (Natural Reserve) Roads Minimum interventi Declaration by FLS as an Operator. All timber arising from the FLS National Forests and Land represents a negligible risk under EUTR (No 995/210). Sub-Compartment