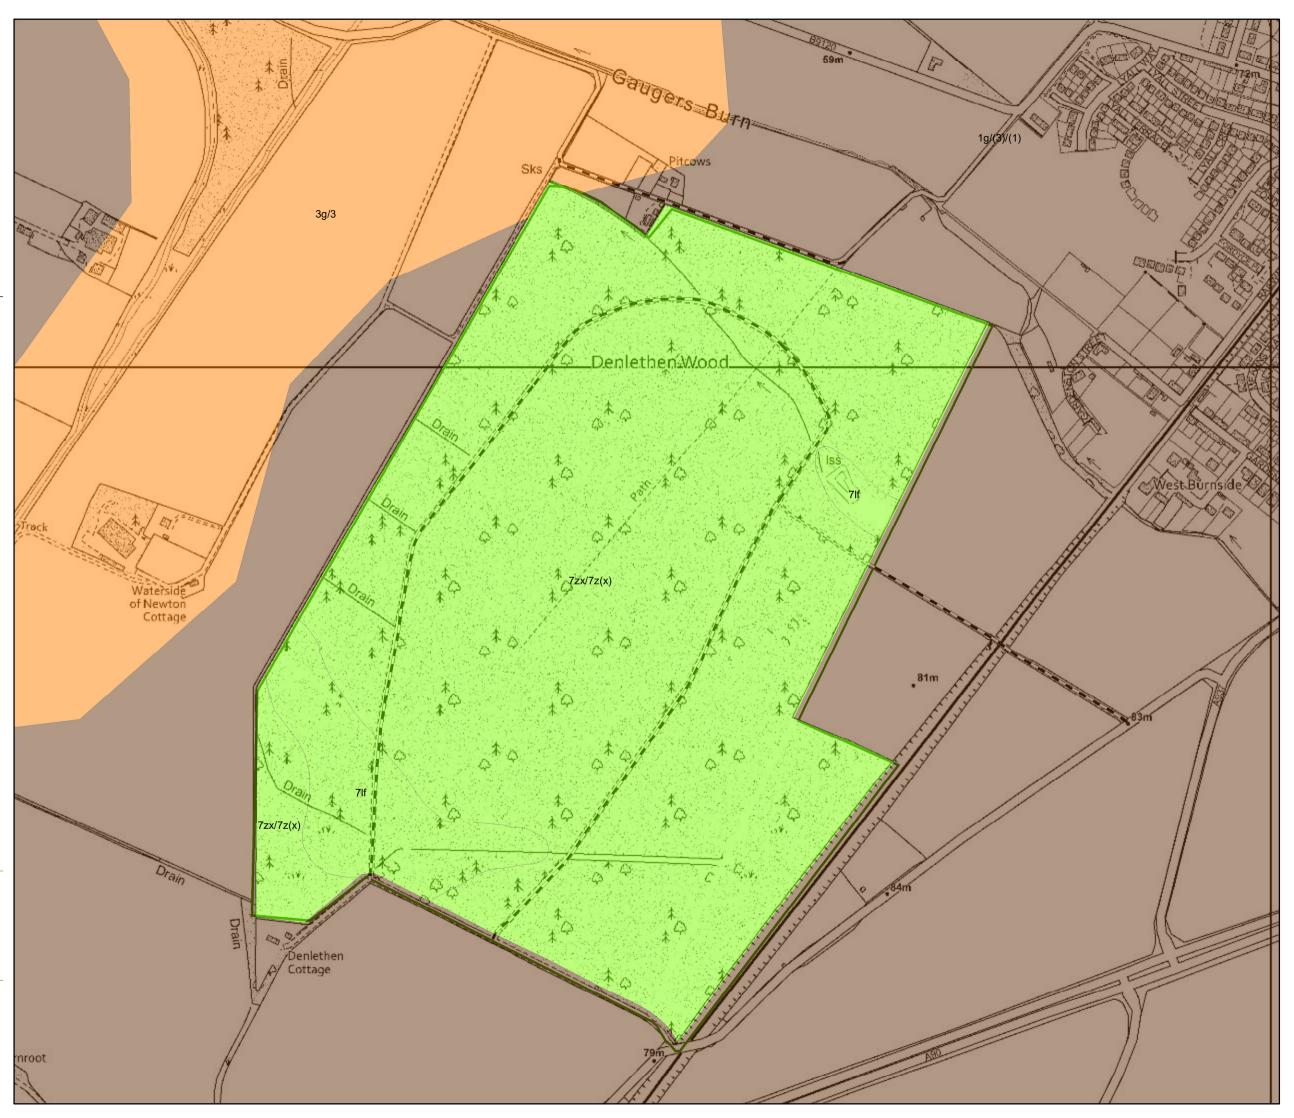

## Map 8 - Soils Denlethen

Author: Eelco de Jong Scale @ A3: 1:5,000 Date: 13/01/2025

## Legend

3 [Typical Podzol]

7 [Typical Surface-Water Gley]

7z [Podzolic Surface-Water Gley]

----- Forest Roads

Reproduced by permission of Ordnance Survey on behalf of HMSO. © Crown copyright and database right [2025]. All rights reserved. Ordnance Survey Licence number [100021242]. © Getmapping Plc and Bluesky International Limited 2025.