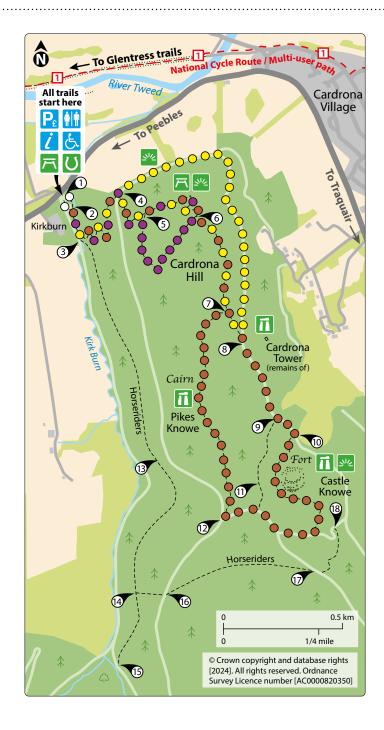

Forestry and Coilltearachd agus Land Scotland Fearann Alba

# Cardrona .....

# **Tweed Valley Forest Park**

#### **Facilities**



There is a charge to park at some of our sites please refer to our website for details.

### Location

Nearest postcode: EH45 9HU

#### How to get here

The car park for Cardrona Forest is on the B7062, 3½ miles east of Peebles and ¾ mile west of Cardrona village. From the A72, take the turning signposted for 'Cardona', then follow all subsequent signs for 'Tweed Valley Forest Park Cardrona'.



### Page 1 of 2

Forestry and | Coilltearachd agus Land Scotland | Fearann Alba

## Cardrona map



Page 2 of 2

forestryandland.gov.scot