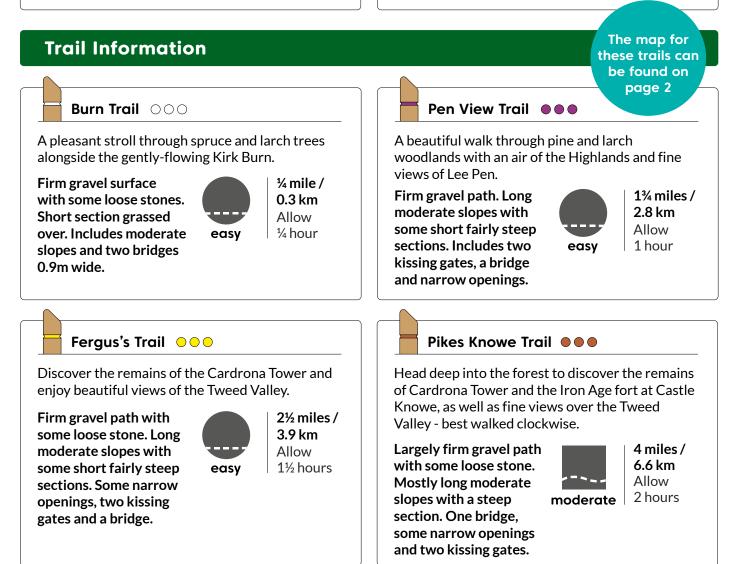

Forestry and Coilltearachd agus Land Scotland Fearann Alba

# Cardrona .....

# **Tweed Valley Forest Park**

#### **Facilities**



There is a charge to park at some of our sites please refer to our website for details.

### Location

Nearest postcode: EH45 9HU

#### How to get here

The car park for Cardrona Forest is on the B7062, 3½ miles east of Peebles and ¾ mile west of Cardrona village. From the A72, take the turning signposted for 'Cardona', then follow all subsequent signs for 'Tweed Valley Forest Park Cardrona'.



### Page 1 of 2

Forestry and | Coilltearachd agus Land Scotland | Fearann Alba

## Cardrona map



Page 2 of 2

forestryandland.gov.scot