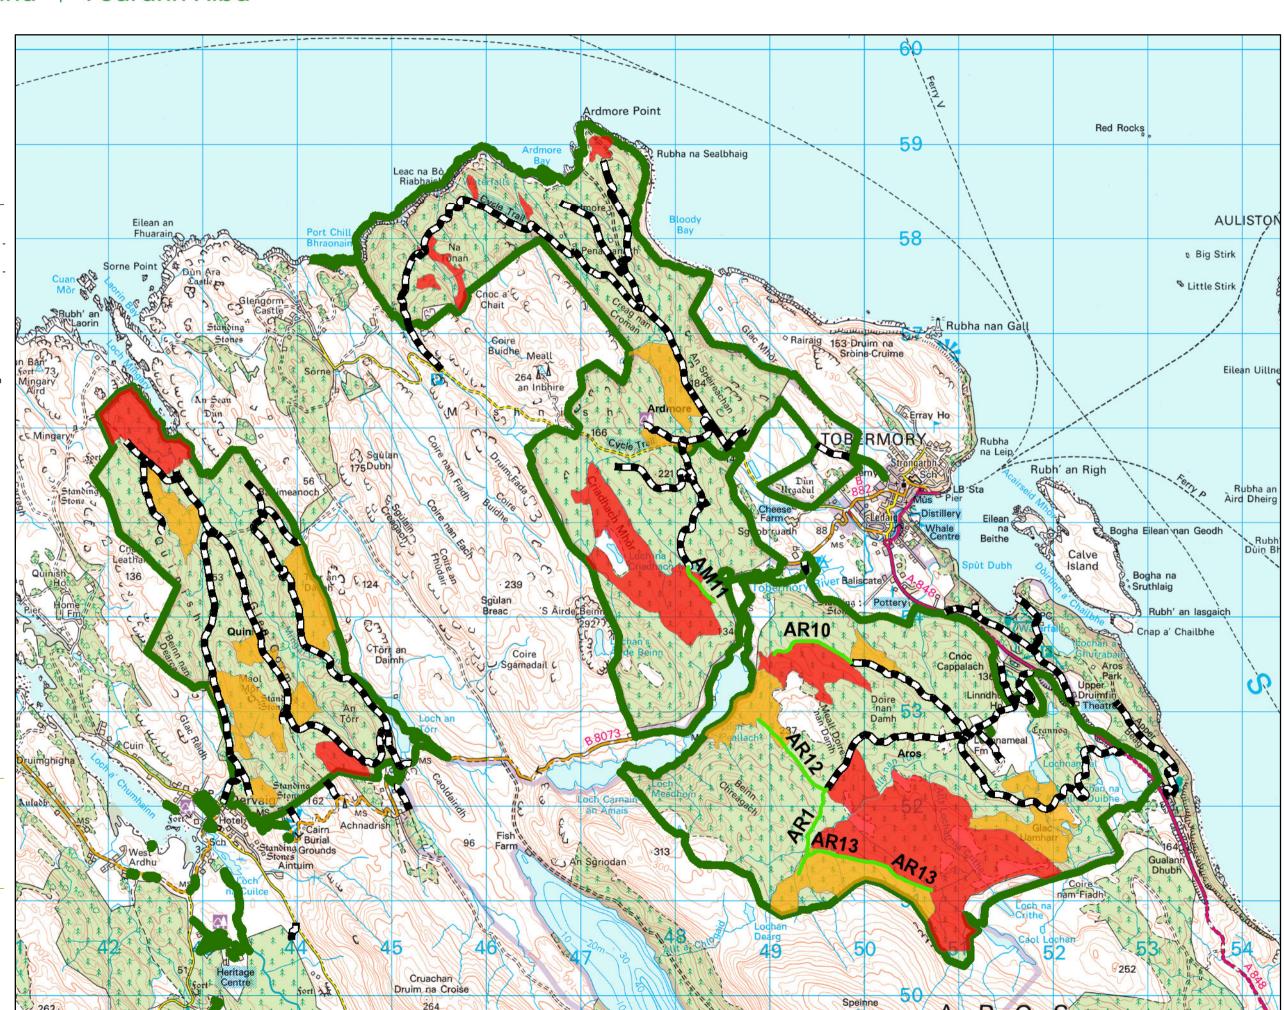

## **Map 1 Roading North Mull**

Author: Susannah Hughes

Scale @ A3: 1:40,000

Date: 27/02/2024

## Legend

Planned Roads

Forest Roads **Scenario Management Coupes** 

> Felled or fell year requires review

Phase 1 felling (2024 -

Phase 2 felling (2029 -

Phase 3 felling (2034 -Phase 4 felling (2039 -

Phase 5 felling (2044 -

Phase 7 felling (2054 -

After 2058

Long Term Retention (Fell after Phase 3)

Low Impact

Missing Data

Blocks

Blocks

Reproduced by permission of Ordnance Survey on behalf of HMSO. © Crown copyright and database right 2024. All rights reserved. Ordnance Survey Licence number 100024925.

© Getmapping Plc and Bluesky International Limited 2024.

Scotland's national forests and land are responsibly managed to the **UK Woodland** Assurance Standard.