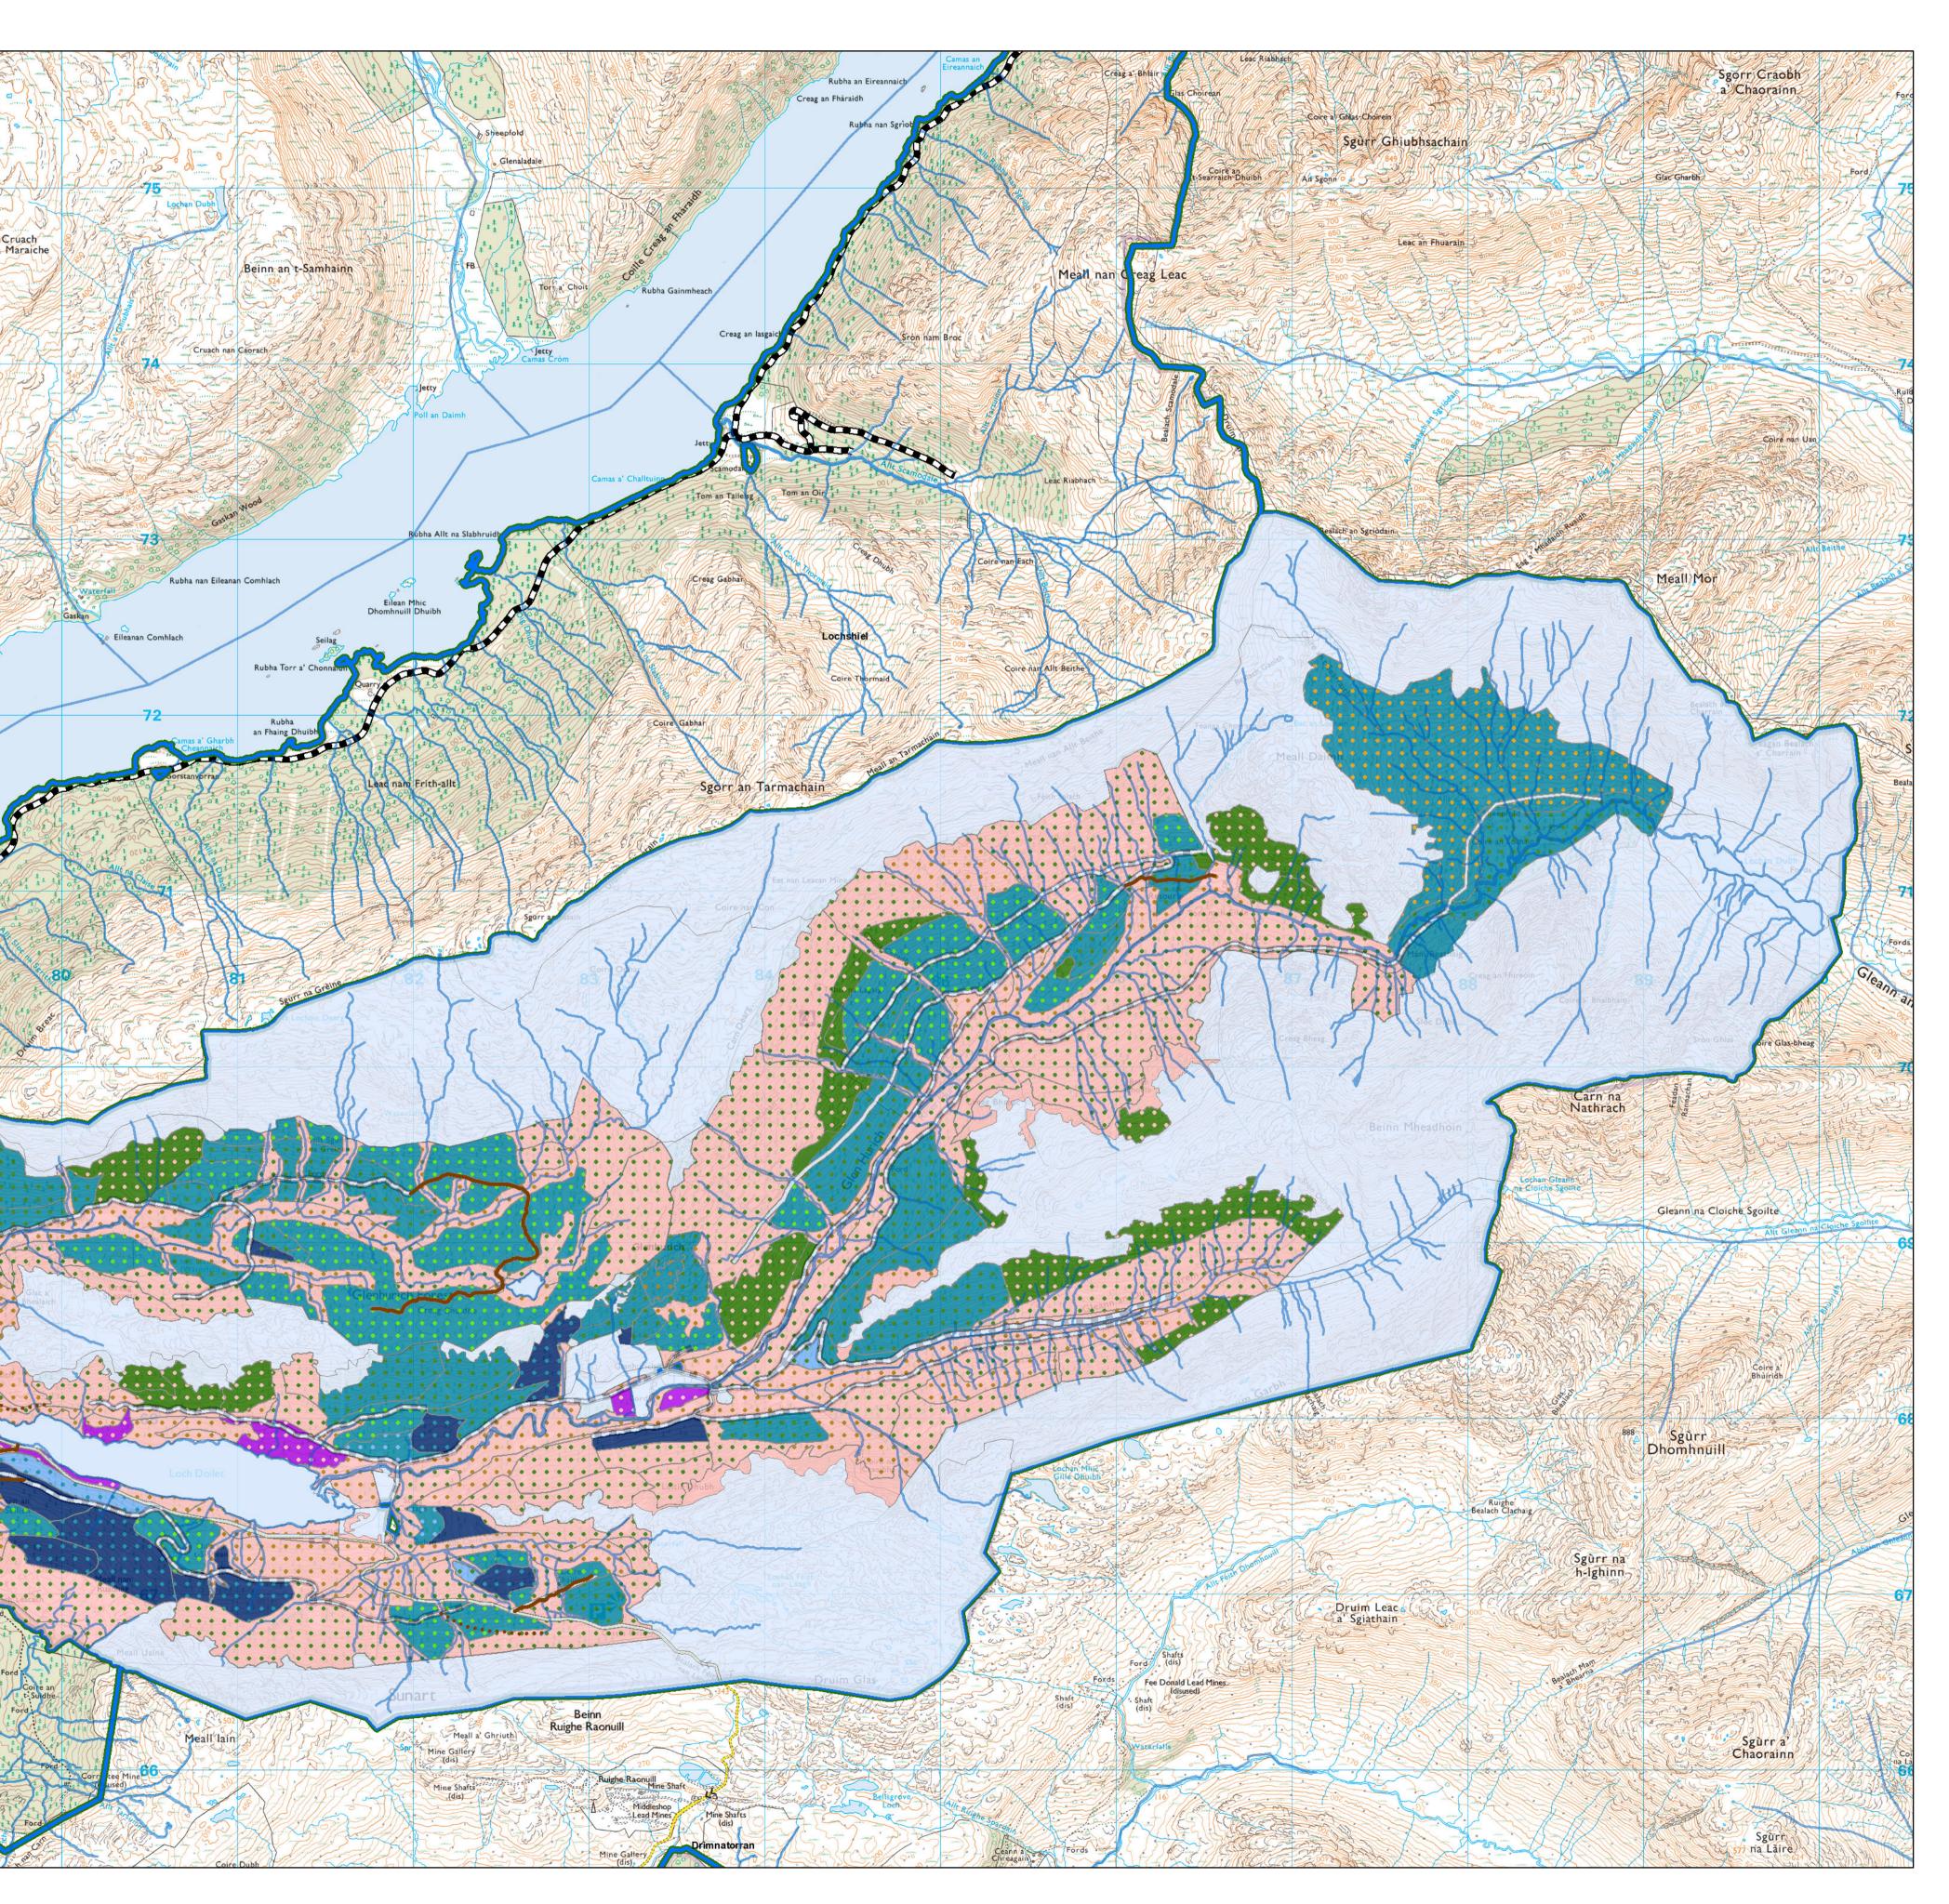

## **Restock Area pure and mixtures**

Author: Catriona Maclennan Scale @ A1: 1:20,000 Date: 16/09/2022

## **Restock Species Pure and Mixtures**

Main colour = Dominant species Dots = Secondary species Sitka spruce with Birch shown here

Ν

Reproduced by permission of Ordnance Survey on behalf of HMSO. © Crown copyright and database right 2022. All rights reserved. Ordnance Survey Licence number 10024925. © Bluesky International Ltd and Getmapping Plc 2022.