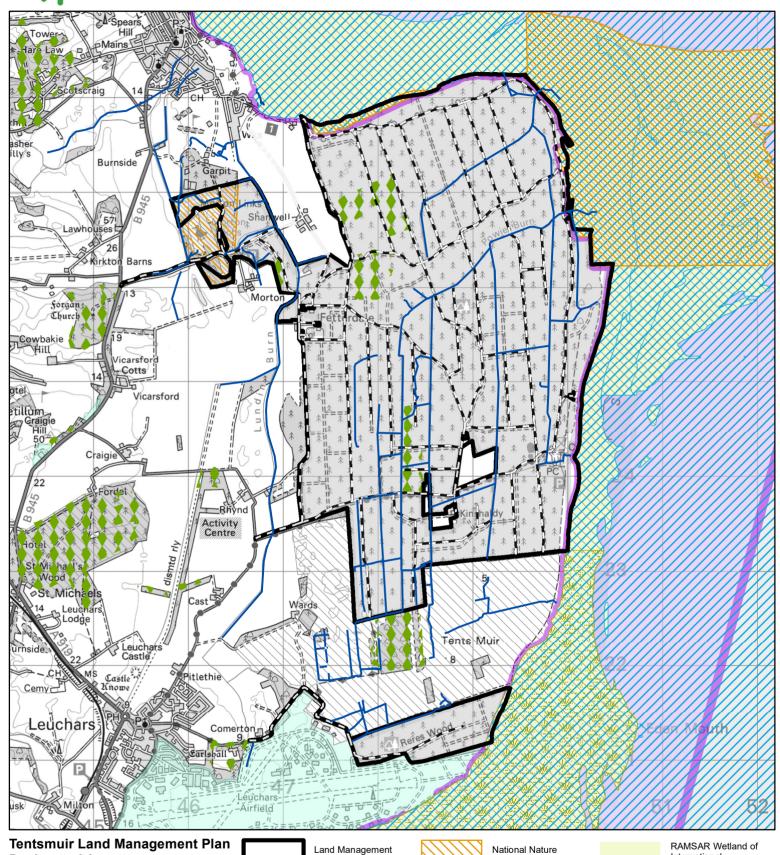

## **Designated Areas**

Scale @ A4: 1:40,000 Date: 07/12/2022 Author: Louise Sing

0 0.2 0.4 8.0 Plan boundary

Forest Roads

Watercourses

Ancient or Long Established Woodland

National Nature Reserves

Local Nature Reserves

Sites of Special

Special Protection

Areas

International Importance

Special Areas of Conservation

Local Nature Conservation Sites

Assurance Standard.

Reproduced by permission of Ordnance Survey on behalf of HMSO. © Crown copyright and database right [2022]. All rights reserved. Ordnance Survey Licence number [100021242]. © Getmapping Plc and Bluesky International Limited 2022. Scientific Interest responsibly