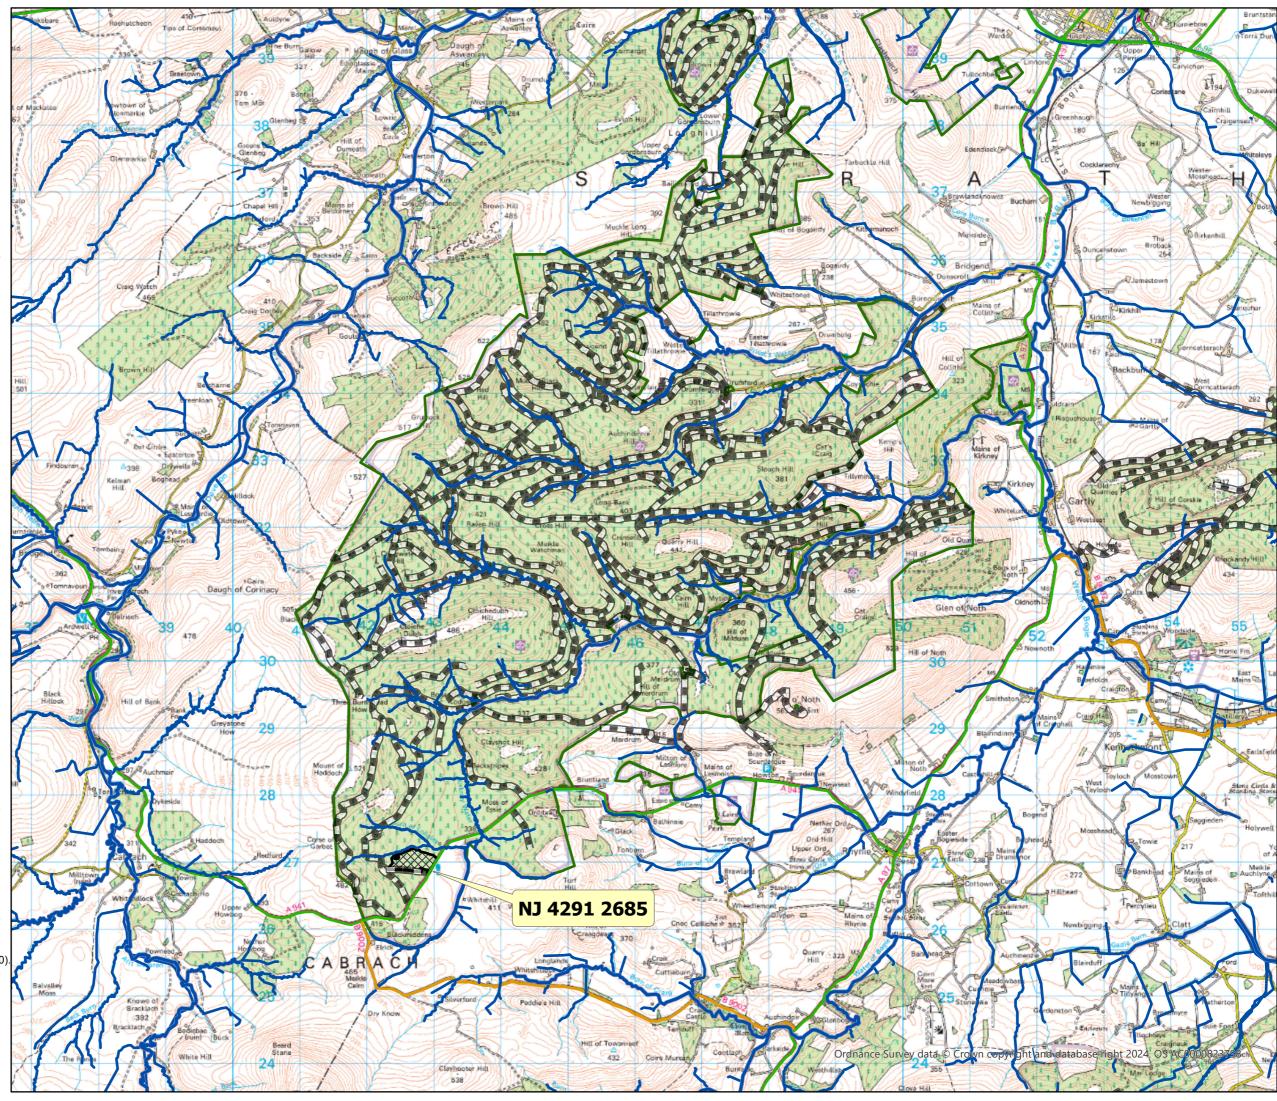

## Clashindarroch: Ski Trails Location

Scale @ A3: 1:56,450

Date: 13/12/2024

## Legend

Watercourses

**Public Roads** 

A Road

B Road

D ROAG

Forest Roads

Proposed Clearfell

Clashindarroch

Reproduced by permission of Ordnance Survey on behalf of HMSO.
© Crown copyright and database right [2024]. All rights reserved.
Ordnance Survey Licence number AC0000820350.
© Getmapping Plc and Bluesky International Limited 2024.