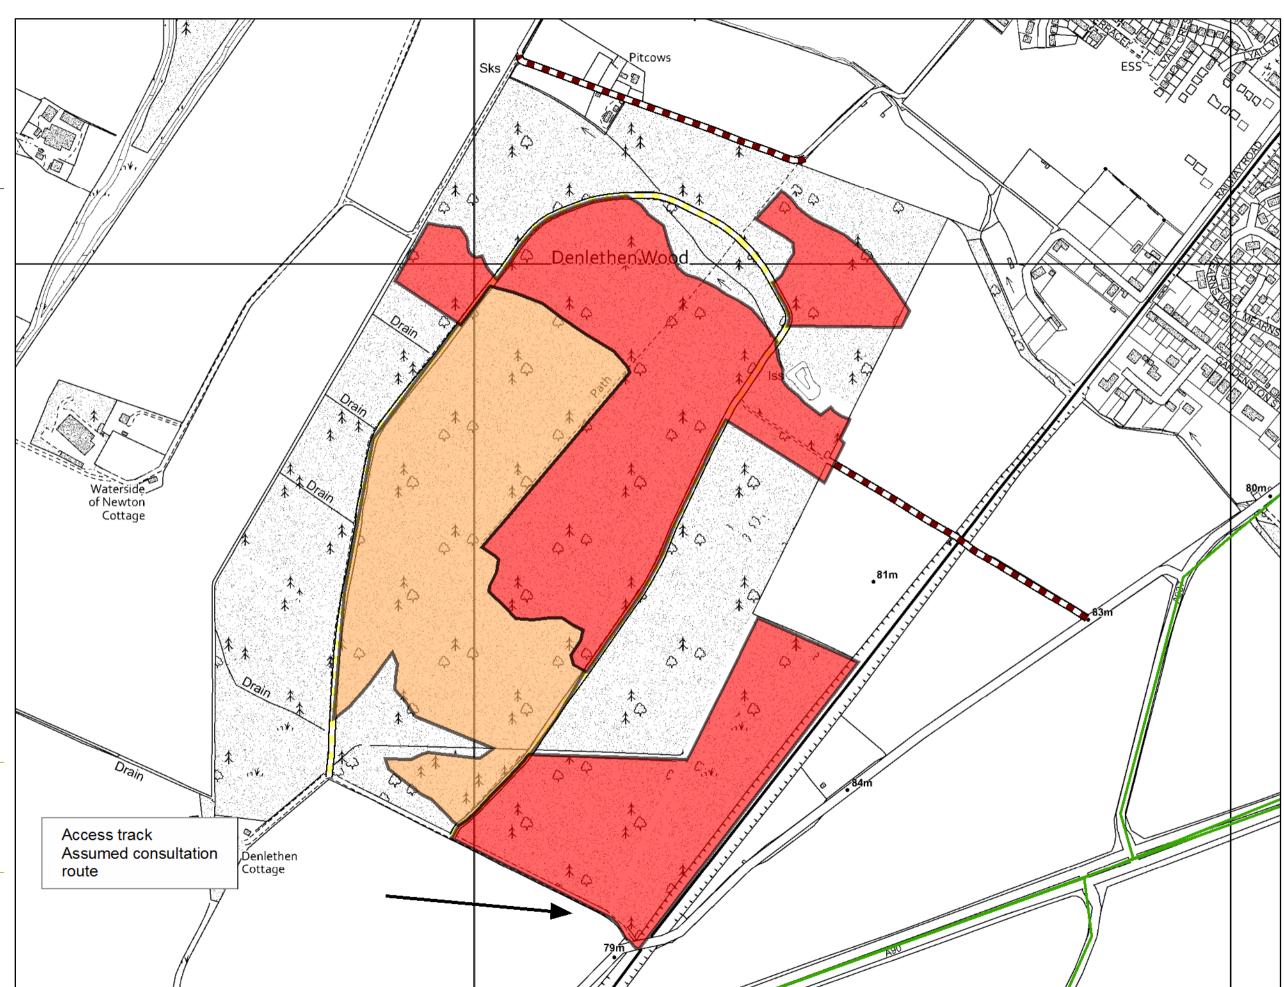

## Map 7 - Timber Haulage 2

Author: Eelco De Jong Scale @ A3: 1:5,000

Date: 18/12/2024

## Legend

### **Timber Transport Routes**

Agreed Route

Consultation Route

Restricted Route

Severely Restricted Route

**Excluded Route** 

In Forest Haul Road

One Way Agreed Route

Permit Route

#### **Forest Roads** (Classification)

Class A

Class B

Class C

Restricted

Transfer Point

Unclassified

Reproduced by permission of Ordnance Survey on behalf of HMSO.
© Crown copyright and database right 2024. All rights reserved.
Ordnance Survey Licence number 100024925.
© Getmapping Plc and Bluesky International Limited 2024.