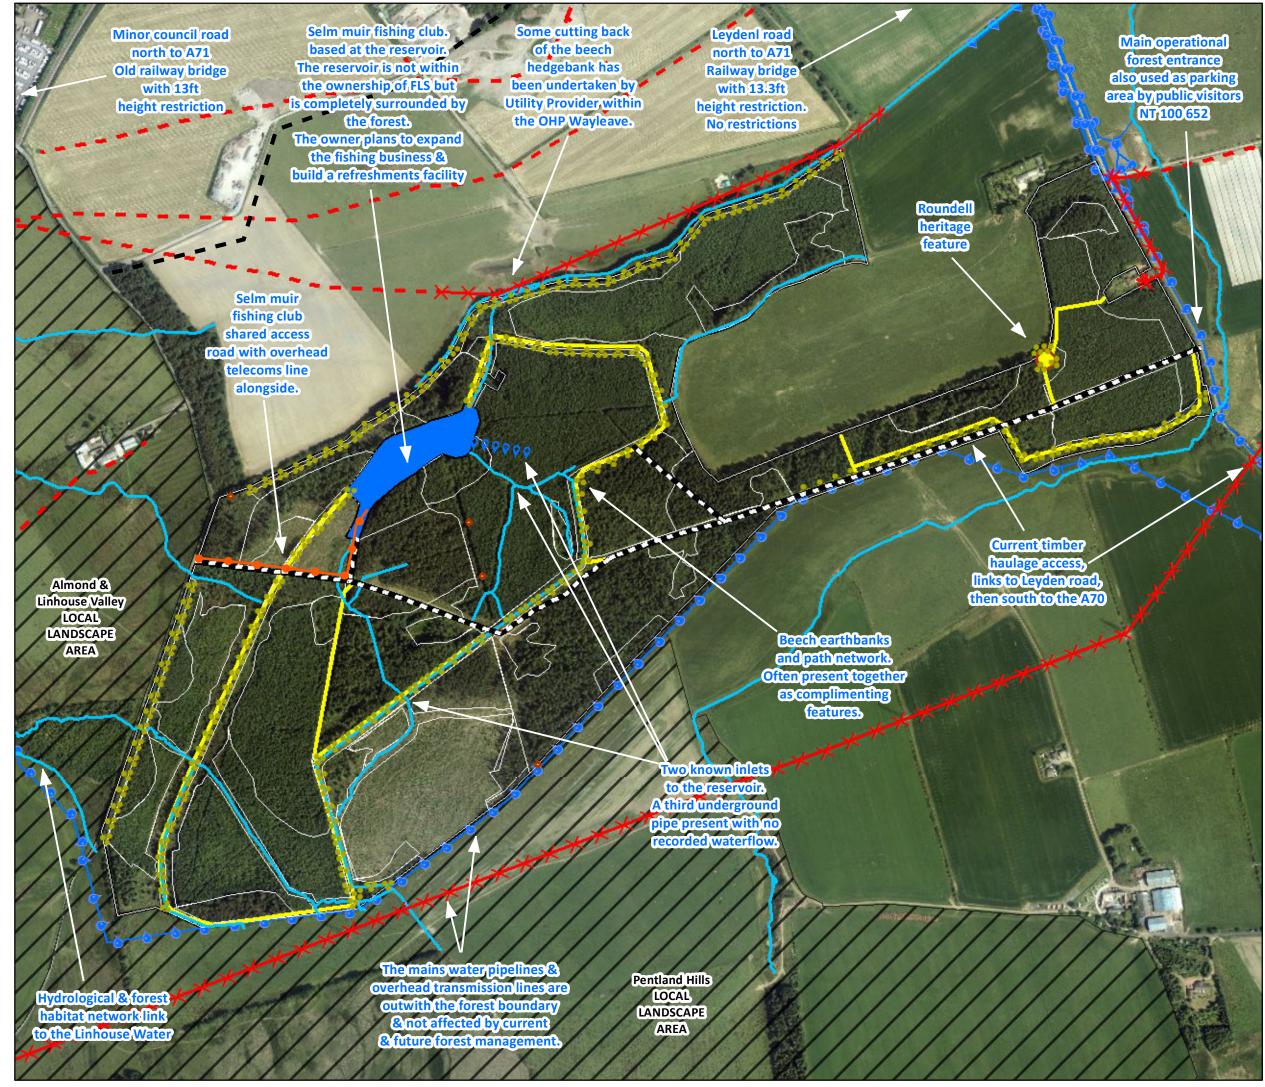

## Map 7. Selm muir Local Features

Author: Central Region Planning Team

Scale at A3:1:6,500

Date: 23/02/2022

## Legend ScotWays Rights of Way Overhead telephone or fibreoptic **Electricity Powerlines** Type > Overhead Underground Forest Roads Beech Earthbanks Selm muir Key Burns-Drains **Private Fisheries** Heritage Impact Zones **Known Path Network Sub-compartments** water\_pipeline

0 0.075 0.15 0.3 Kilometers

**Local Landscape Areas** 

Reproduced by permission of Ordnance Survey on behalf of HMSO. © Crown copyright and database right [2022]. All rights reserved. Ordnance Survey Licence number [100021242]. © Getmapping Plc and Bluesky International Limited 2022.