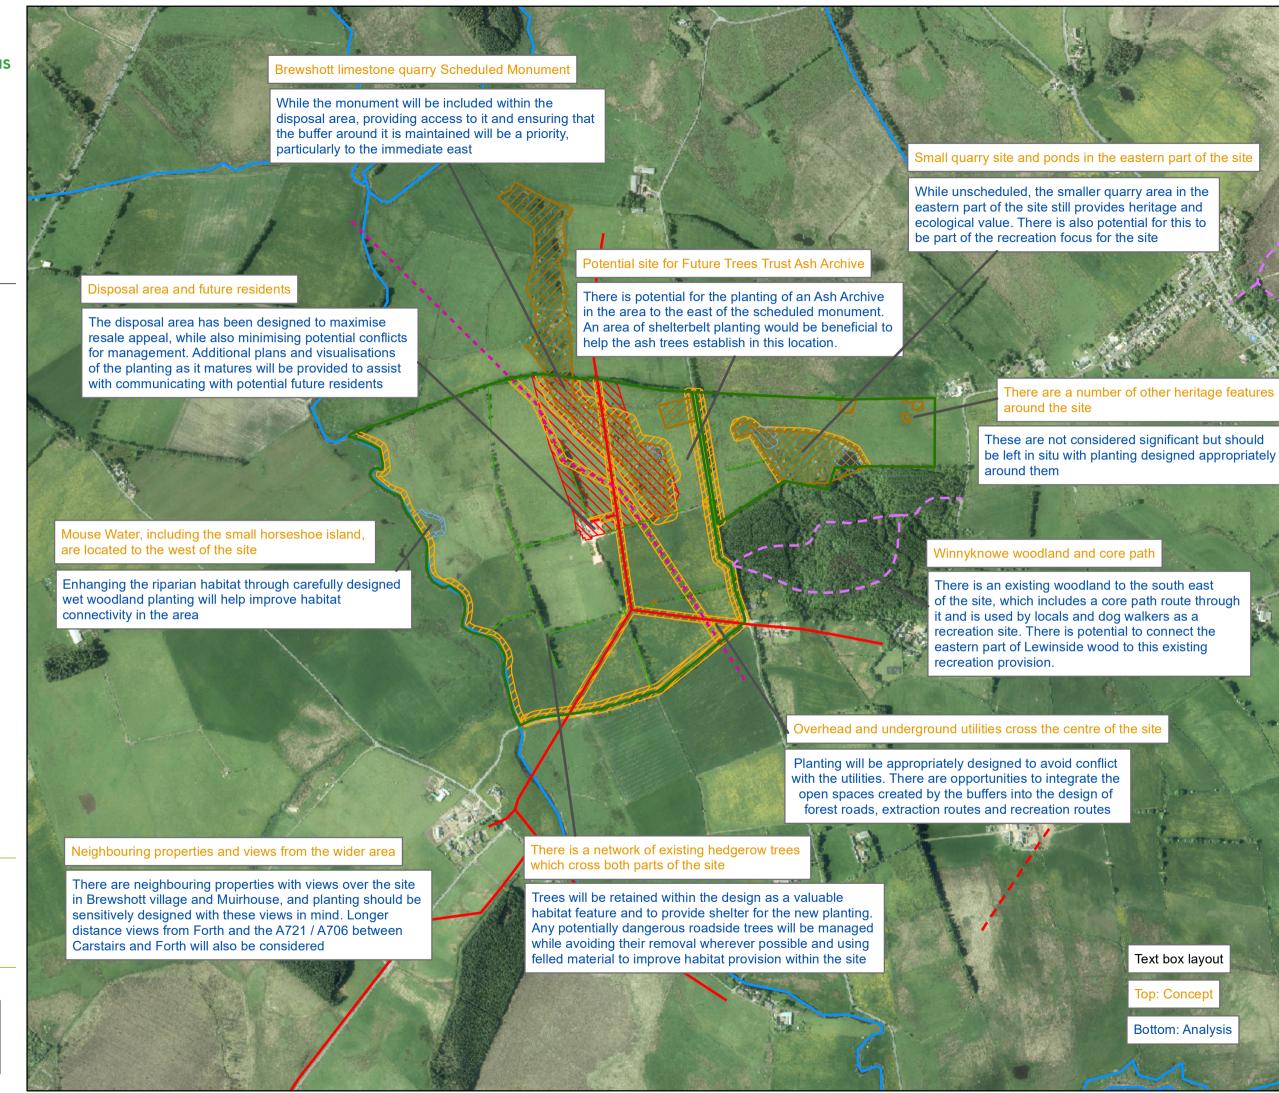

## **Lewinside: Concept Map**

Author: Laura Gardner Scale @ A3: 1:10,000

Date: 01/06/2021

## Legend Core Paths Lewinside Block Ethylene pipeline Overhead powerline Underground Underground powerline **Existing Hedgerows** Inland River Heritage

Heritage Buffer

River Buffer

Road Buffer

Jtilities Buffer

Sched Monument

Reproduced by permission of Ordnance Survey on behalf of HMSO. © Crown copyright and database right [2021]. All rights reserved. Ordnance Survey Licence number [100021242]. © Getmapping Plc and Bluesky International Limited 2021.