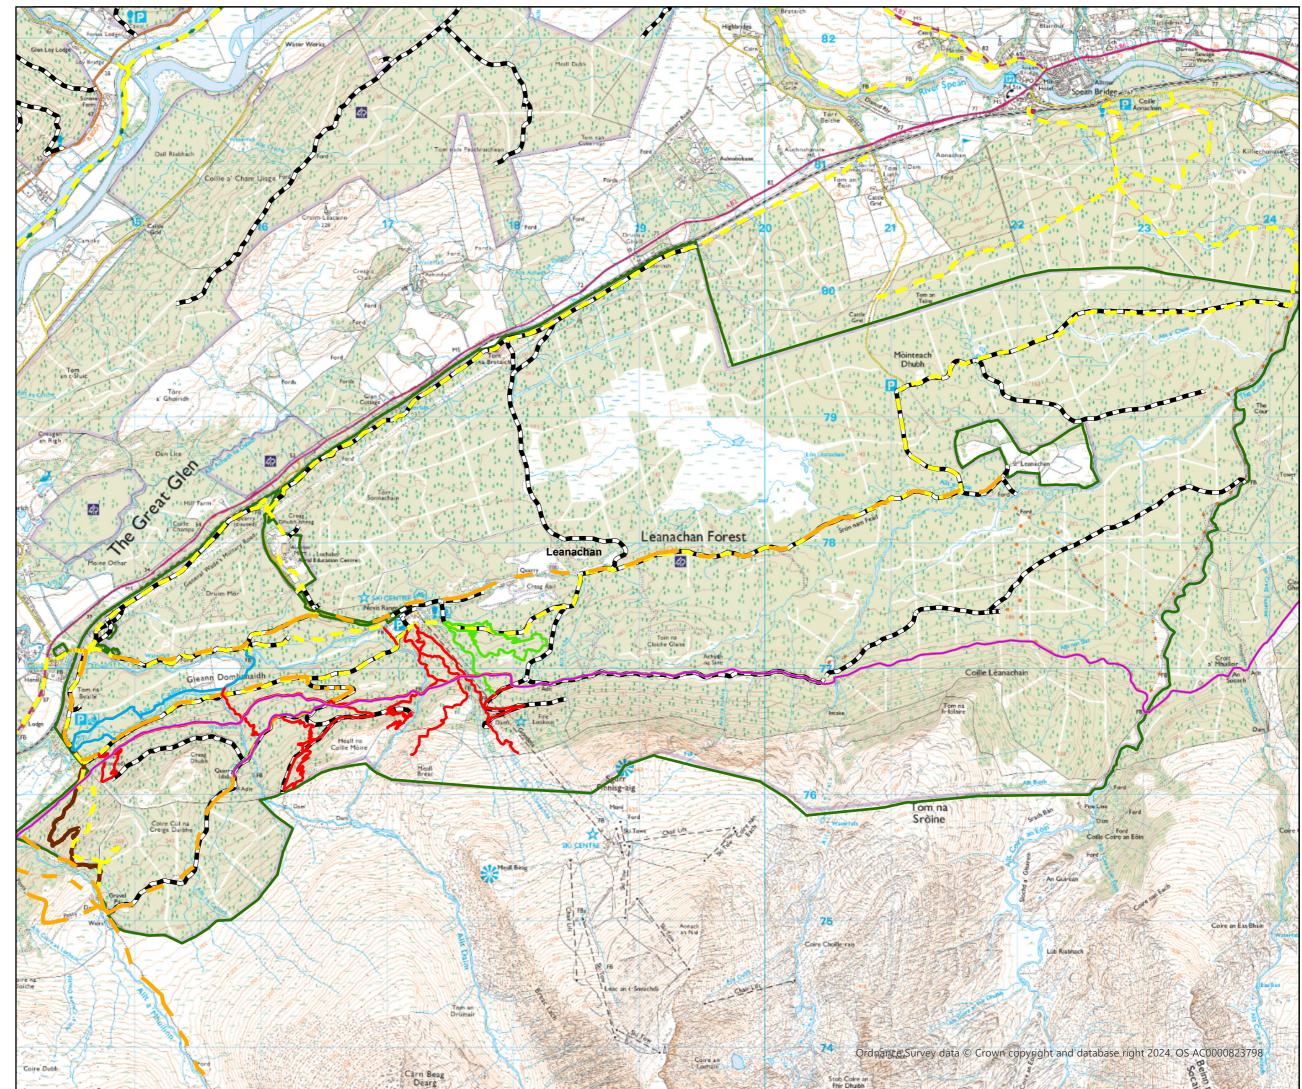

## **Core Paths & Rights of Way**

Scale: 1:30,000

Date: 14/02/2025

Author: Sarah.Hood

- Leanachan Forest Roads ScotWays Rights of Way .... Core Paths ------ Puggy Line Leased Bike Trails Nevis Range Skills Area North Face Trail
- Future Walking Route

Reproduced by permission of Ordnance Survey on behalf of HMSO. © Crown copyright and database right [2025]. All rights reserved. Ordnance Survey Licence number [100024925]. © Getmapping Plc and Bluesky International Limited 2025.